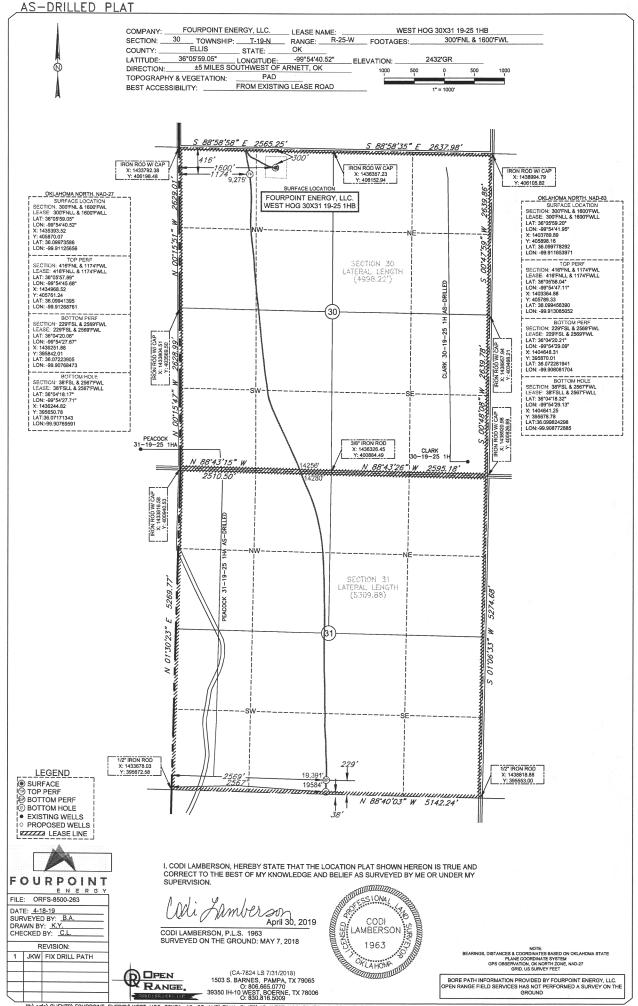

ELLIS 30 19N 25W Location:

NW NW NE NW

300 FNL 1600 FWL of 1/4 SEC

Latitude: 36.09973586 Longitude: -99.91125656 Derrick Elevation: 2453 Ground Elevation: 2432

FOURPOINT ENERGY LLC 23429 Operator:

> 100 SAINT PAUL ST STE 400 DENVER, CO 80206-5140

Total Depth: 19584

| Packer                                  |              |  |  |  |  |
|-----------------------------------------|--------------|--|--|--|--|
| Depth                                   | Brand & Type |  |  |  |  |
| There are no Packer records to display. |              |  |  |  |  |

| Perforated Intervals |       |  |  |  |  |
|----------------------|-------|--|--|--|--|
| From                 | То    |  |  |  |  |
| 9275                 | 19391 |  |  |  |  |

#### Lateral Holes

Sec: 31 TWP: 19N RGE: 25W County: ELLIS

SE SE SW

38 FSL 2567 FWL of 1/4 SEC

Depth of Deviation: 8580 Radius of Turn: 447 Direction: 173 Total Length: 10302

Measured Total Depth: 19584 True Vertical Depth: 9184 End Pt. Location From Release, Unit or Property Line: 38