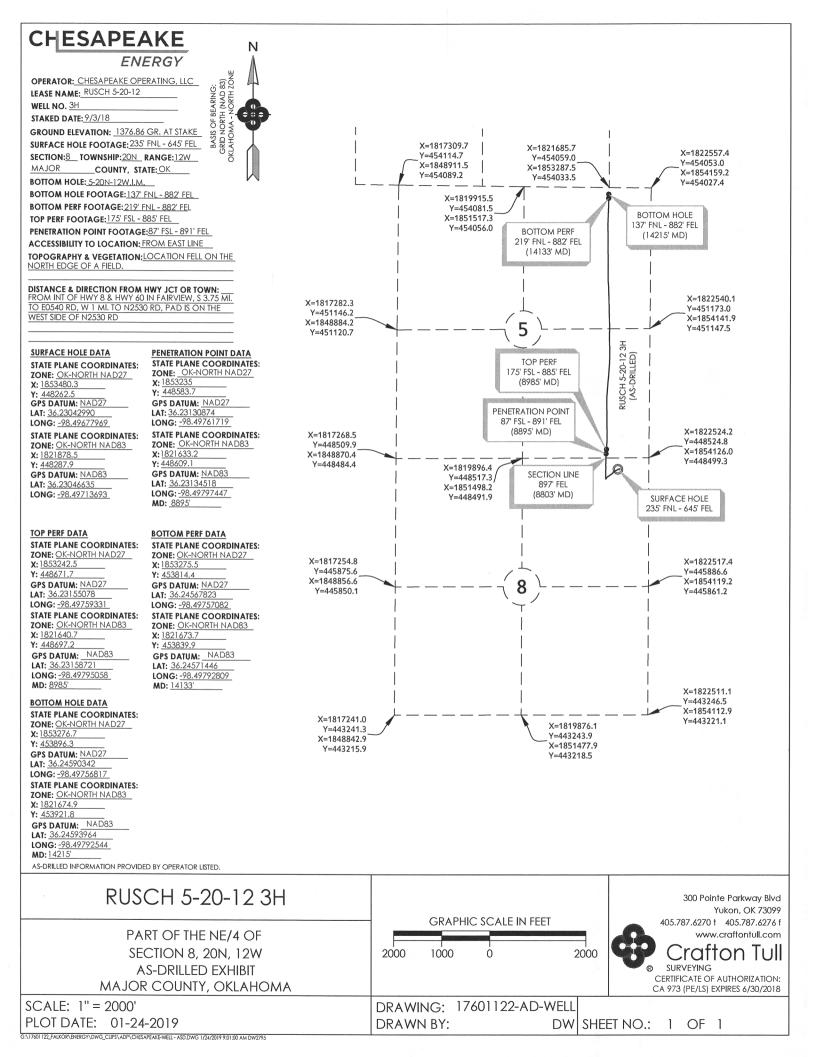

MAJOR 8 20N 12W First Sales Date: 1/18/2019 Location:

NW NE NE NE 235 FNL 645 FEL of 1/4 SEC

Derrick Elevation: 1410 Ground Elevation: 1385

Operator: CHESAPEAKE OPERATING LLC 17441

PO BOX 18496

6100 N WESTERN AVE

#### **Lateral Holes**

Sec: 5 TWP: 20N RGE: 12W County: MAJOR

NE NW NE NE

137 FNL 882 FEL of 1/4 SEC

Depth of Deviation: 7944 Radius of Turn: 639 Direction: 1 Total Length: 5320

Measured Total Depth: 14215 True Vertical Depth: 8583 End Pt. Location From Release, Unit or Property Line: 137