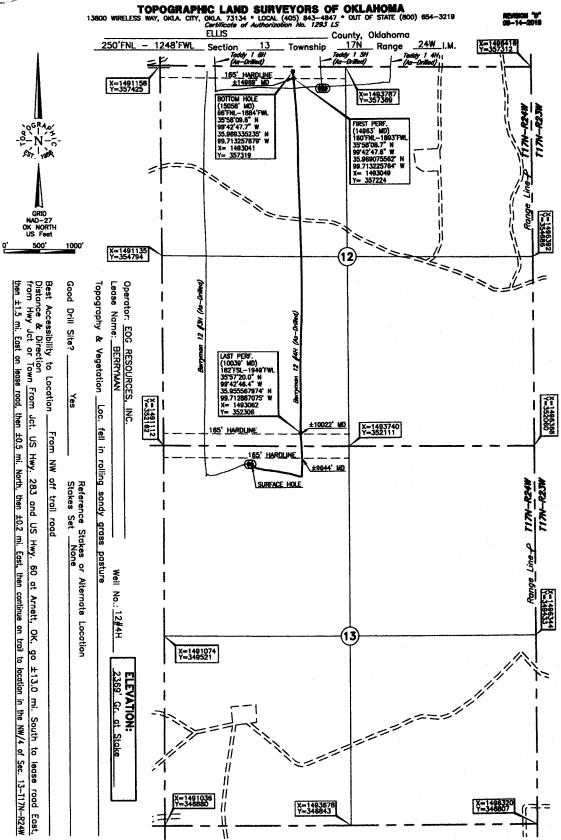

INFORMATION

Drill Type: HORIZONTAL HOLE

Min Gas Allowable: Yes

Well Name: BERRYMAN 12 4H Purchaser/Measurer: DCP MIDSTREAM LP

ELLIS 13 17N 24W First Sales Date: 03/25/2018 Location:

NE NE NW NW 250 FNL 1248 FWL of 1/4 SEC

| Perforated Intervals |       |  |  |  |  |
|----------------------|-------|--|--|--|--|
| From                 | То    |  |  |  |  |
| 10039                | 14963 |  |  |  |  |

#### **Lateral Holes**

Sec: 12 TWP: 17N RGE: 24W County: ELLIS

NE NW NE NW

65 FNL 1884 FWL of 1/4 SEC

Depth of Deviation: 9115 Radius of Turn: 952 Direction: 355 Total Length: 4991

Measured Total Depth: 15058 True Vertical Depth: 9562 End Pt. Location From Release, Unit or Property Line: 65