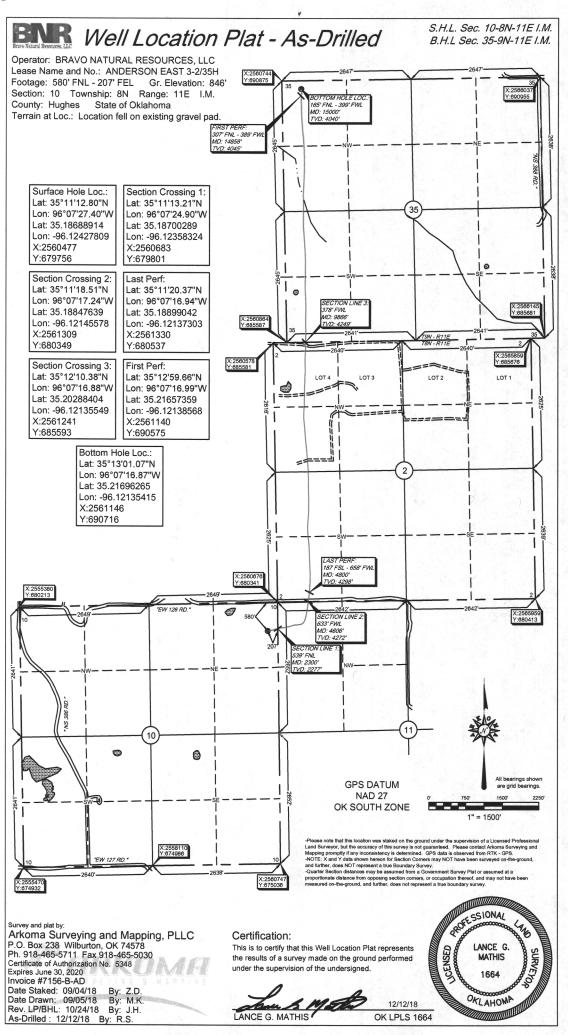

First Sales Date: 03/05/2019

Drill Type: HORIZONTAL HOLE

Well Name: ANDERSON EAST 3-2/35H

Location: HUGHES 10 8N 11E SE NE NE NE 580 FNL 207 FEL of 1/4 SEC Latitude: 35.1868891 Longitude: -96.12427809 Derrick Elevation: 869 Ground Elevation: 846

## Other Remarks

OCC - THIS DOCUMENT IS ACCEPTED BASED ON THE DATA SUBMITTED NEITHER THE FINAL LOCATION EXCEPTION NOR THE FINAL MULTIUNIT ORDERS HAVE BEEN ISSUED.

Lateral Holes

Sec: 35 TWP: 9N RGE: 11E County: HUGHES

NE NW NW NW

165 FNL 399 FWL of 1/4 SEC

Depth of Deviation: 3882 Radius of Turn: 535 Direction: 2 Total Length: 10981

Measured Total Depth: 15000 True Vertical Depth: 4040 End Pt. Location From Release, Unit or Property Line: 165