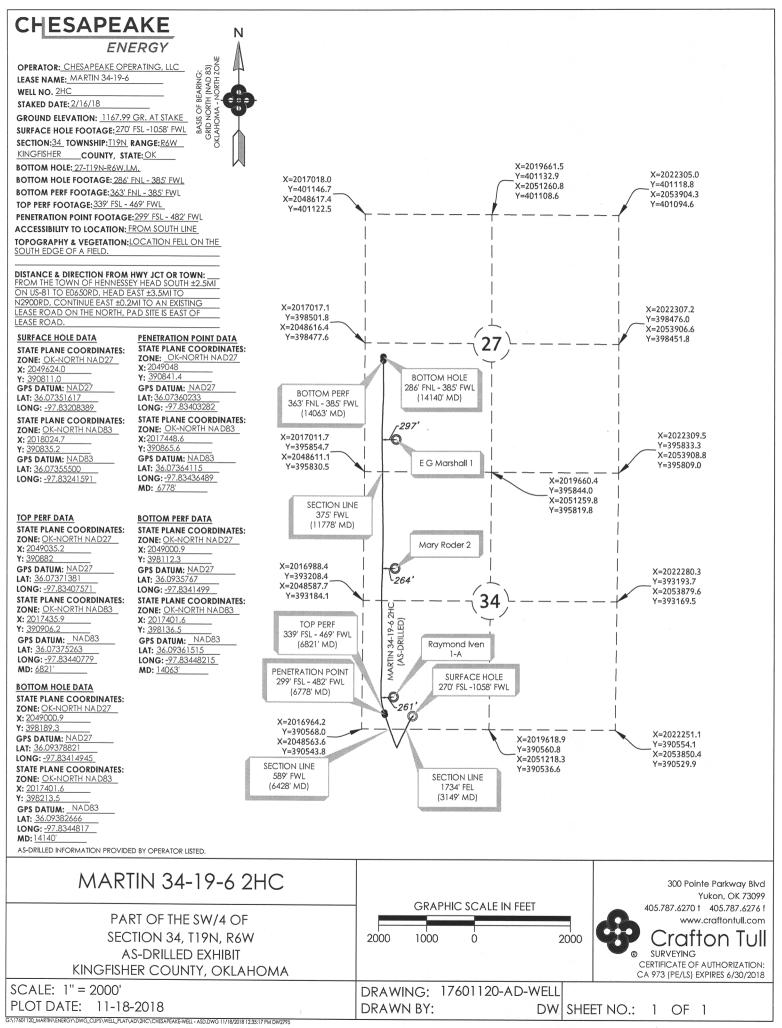

## Drill Type: HORIZONTAL HOLE

Well Name: MARTIN 34-19-6 2HC

- Location: KINGFISHER 34 19N 6W SE SE SW SW 270 FSL 1058 FWL of 1/4 SEC Derrick Elevation: 1195 Ground Elevation: 1168
- Operator: CHESAPEAKE OPERATING LLC 17441 PO BOX 18496 6100 N WESTERN AVE OKLAHOMA CITY, OK 73154-0496

Lateral Holes

Sec: 27 TWP: 19N RGE: 6W County: KINGFISHER

NE NW NW SW

286 FNL 385 FWL of 1/4 SEC

Depth of Deviation: 5573 Radius of Turn: 750 Direction: 0 Total Length: 7362

Measured Total Depth: 14140 True Vertical Depth: 6323 End Pt. Location From Release, Unit or Property Line: 286