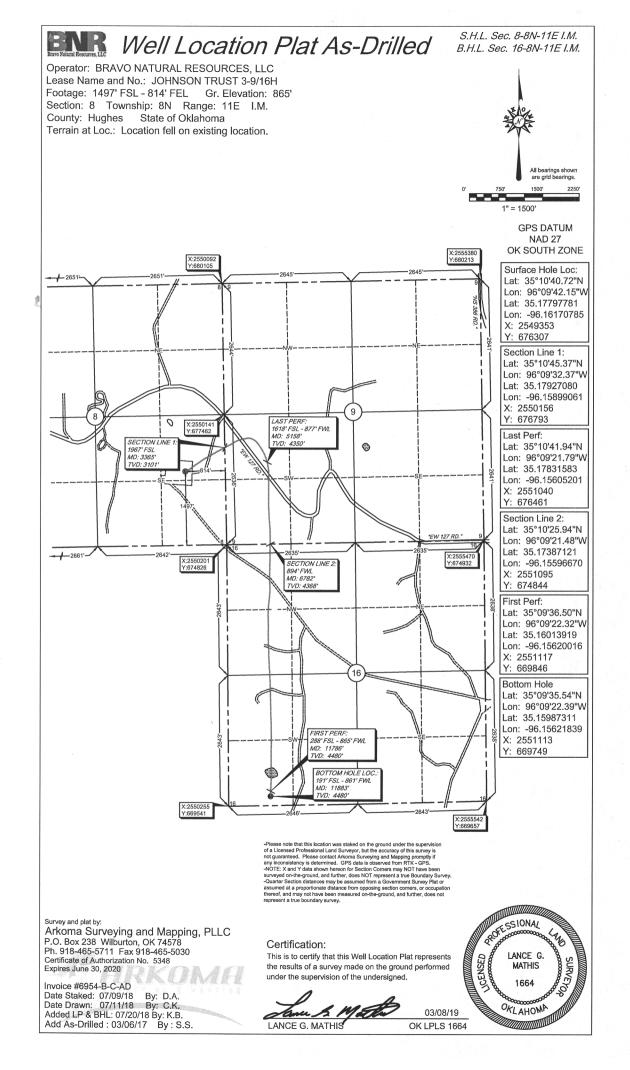

Well Name: JOHNSON TRUST 3-9/16H

HORIZONTAL HOLE

Location: HUGHES 8 8N 11E SE SW NE SE 1497 FSL 814 FEL of 1/4 SEC Latitude: 35.1779778 Longitude: -96.16170785 Derrick Elevation: 888 Ground Elevation: 865

### Total Depth: 11883

| Pac                | ker                   | F                | Plug                  |
|--------------------|-----------------------|------------------|-----------------------|
| Depth              | Brand & Type          | Depth            | Plug Type             |
| There are no Packe | r records to display. | There are no Plu | g records to display. |

Measured Total Depth: 11883 True Vertical Depth: 4480 End Pt. Location From Release, Unit or Property Line: 191