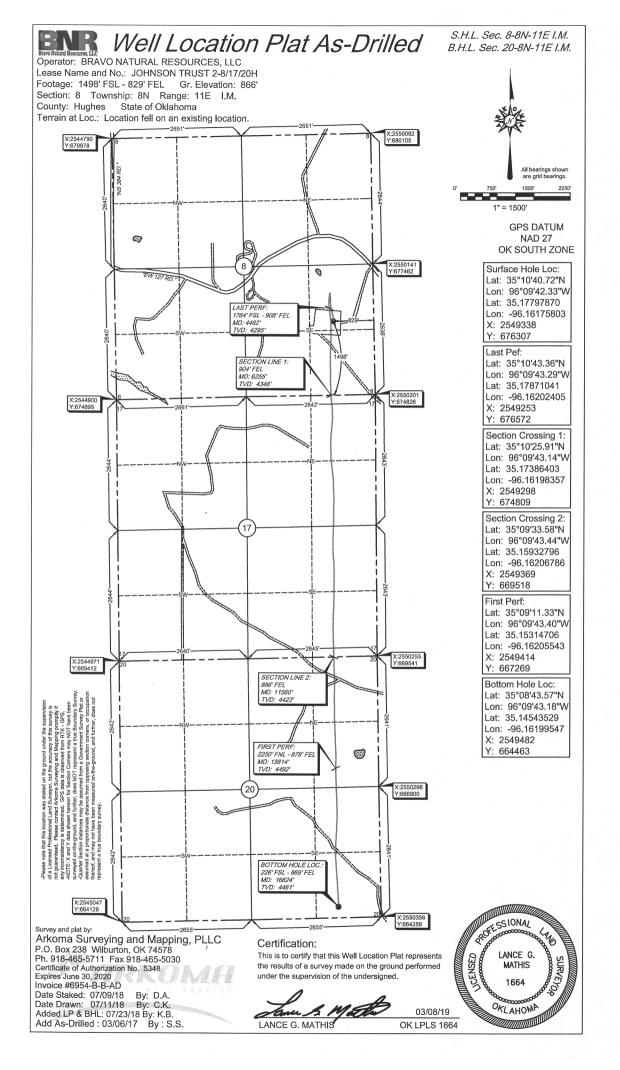

| Well Name: JOHNSON TRUST 2-8/17/20H |  |
|-------------------------------------|--|
|                                     |  |

HORIZONTAL HOLE

Location: HUGHES 8 8N 11E SE SW NE SE 1498 FSL 829 FEL of 1/4 SEC Latitude: 35.1779787 Longitude: -96.16175803 Derrick Elevation: 889 Ground Elevation: 866

Sec: 20 TWP: 8N RGE: 11E County: HUGHES

SE SW SE SE

226 FSL 869 FEL of 1/4 SEC

Depth of Deviation: 3697 Radius of Turn: 714 Direction: 177 Total Length: 11845

Measured Total Depth: 11662 True Vertical Depth: 4461 End Pt. Location From Release, Unit or Property Line: 226