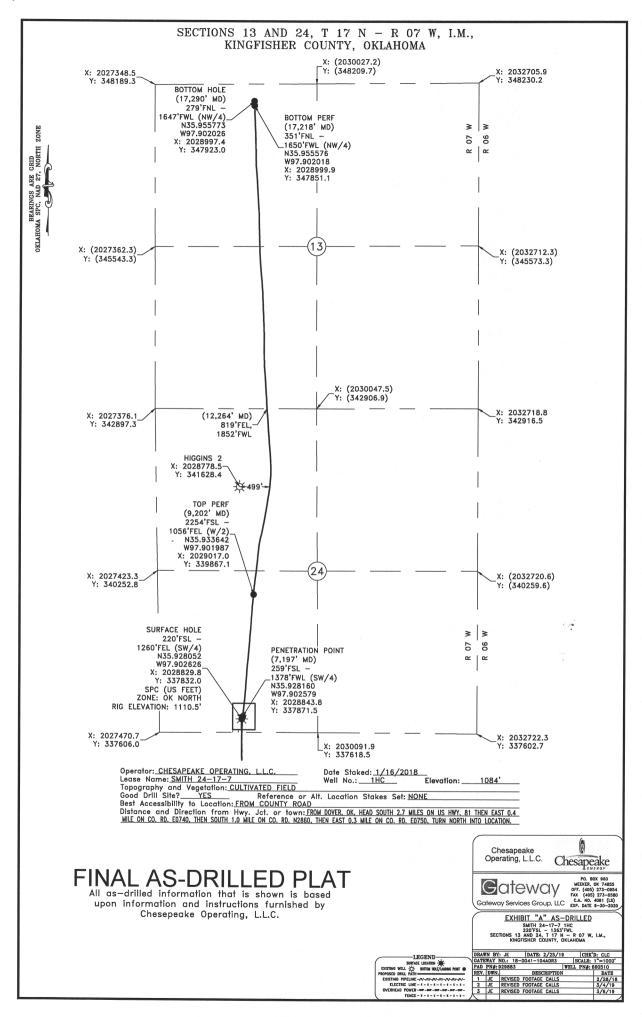

LLC

First Sales Date: 03/06/2019

Location: KINGFISHER 24 17N 7W

SW SW SE SW

220 FSL 1260 FEL of 1/4 SEC

Latitude: 35.928052 Longitude: -97.902626 Derrick Elevation: 1111 Ground Elevation: 1084

Operator: CHESAPEAKE OPERATING LLC 17441

#### **Lateral Holes**

Sec: 13 TWP: 17N RGE: 7W County: KINGFISHER

NW NW NE NW

279 FNL 1647 FWL of 1/4 SEC

Depth of Deviation: 6038 Radius of Turn: 711 Direction: 358 Total Length: 10093

Measured Total Depth: 17290 True Vertical Depth: 6749 End Pt. Location From Release, Unit or Property Line: 279