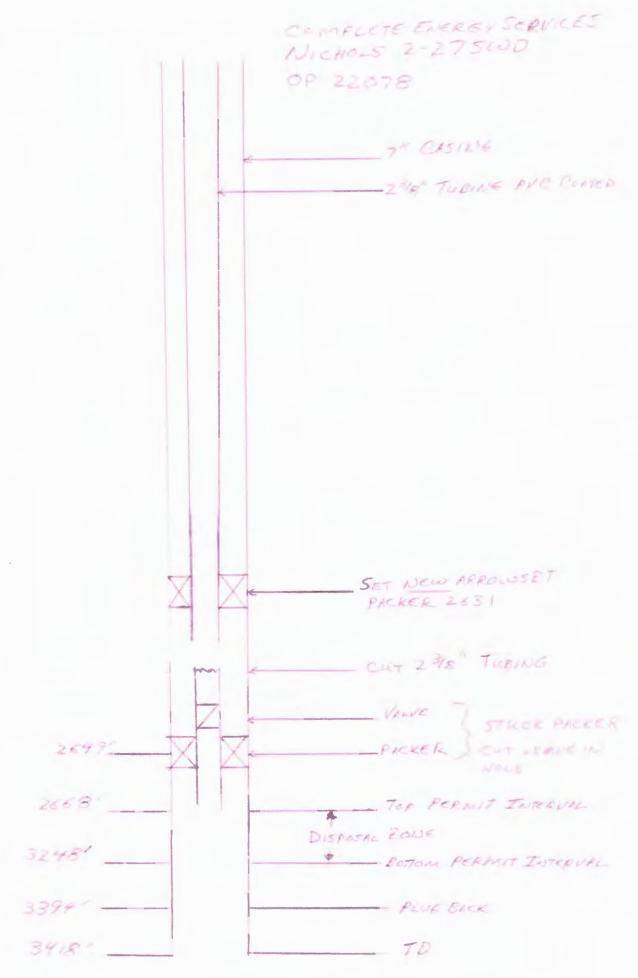

Total Depth: 3418

| Packer |              |  |  |  |  |  |
|--------|--------------|--|--|--|--|--|
| Depth  | Brand & Type |  |  |  |  |  |
| 2631   | AS-1 PACKER  |  |  |  |  |  |

| Plug                                  |  |  |  |  |  |  |
|---------------------------------------|--|--|--|--|--|--|
| Depth Plug Type                       |  |  |  |  |  |  |
| There are no Plug records to display. |  |  |  |  |  |  |

**Initial Test Data** 

August 28, 2020 1 of 2

| Test Date                                      | Formation           | Oil<br>BBL/Day | Oil-Gravity<br>(API) | Gas<br>MCF/Day               | Gas-Oil Ratio<br>Cu FT/BBL | Water<br>BBL/Day | Pumpin or<br>Flowing | Initial Shut-<br>In<br>Pressure | Choke<br>Size | Flow Tubing |
|------------------------------------------------|---------------------|----------------|----------------------|------------------------------|----------------------------|------------------|----------------------|---------------------------------|---------------|-------------|
|                                                |                     |                | There are n          | o Initial Data               | a records to disp          | lay.             |                      |                                 |               |             |
|                                                |                     | Con            | npletion and         | Test Data k                  | y Producing F              | ormation         |                      |                                 |               |             |
|                                                | Formation Name: LOW | ER BOOCH       |                      | Code: 40                     | 4BOCHL                     | C                | lass: COMM           | DISP                            |               |             |
|                                                | Spacing Orders      |                |                      |                              | Perforated In              | ntervals         |                      | $\neg$                          |               |             |
| Order                                          | No                  | Unit Size      |                      | From                         |                            |                  | То                   |                                 |               |             |
| There are no Spacing Order records to display. |                     |                |                      | 2668 2715                    |                            |                  | 715                  |                                 |               |             |
| Acid Volumes                                   |                     |                | $\neg \vdash$        | Fracture Treatments          |                            |                  |                      |                                 |               |             |
| 1750 GALLONS 15% ACID                          |                     |                |                      | NONE                         |                            |                  |                      |                                 |               |             |
| Formation Name: HARTSHORNE                     |                     |                |                      | Code: 404HRSR Class: COMM DI |                            |                  |                      | DISP                            |               |             |
|                                                | Spacing Orders      |                |                      |                              | Perforated In              | ntervals         |                      |                                 |               |             |
| Order                                          | Order No Unit Size  |                |                      | Fron                         | n                          | То               |                      |                                 |               |             |
| There are no Spacing Order records to display. |                     |                |                      | 3226                         | 3226 3248                  |                  |                      |                                 |               |             |
| Acid Volumes                                   |                     |                | $\neg \vdash$        | Fracture Treatments          |                            |                  |                      |                                 |               |             |
| 1700 GALLONS 15% ACID                          |                     |                |                      | NONE                         |                            |                  |                      |                                 |               |             |

## Other Remarks

OCC - UIC PERMIT NUMBER 1205140142 OCC- PER THE OPERATOR THE WELL FAILED MIT TEST HOLE FOUND IN TUBING SUPECTED PACKER LEAK, TRIED TO PULL PACKER LOOSE - COULD NOT. OPERATOR HAD UIC PERMISSION TO CUT 2 3/8" TUBING AND RESET NEW PACKER AT 2631'. SEE WELL BORE SKETCH ATTACHED.