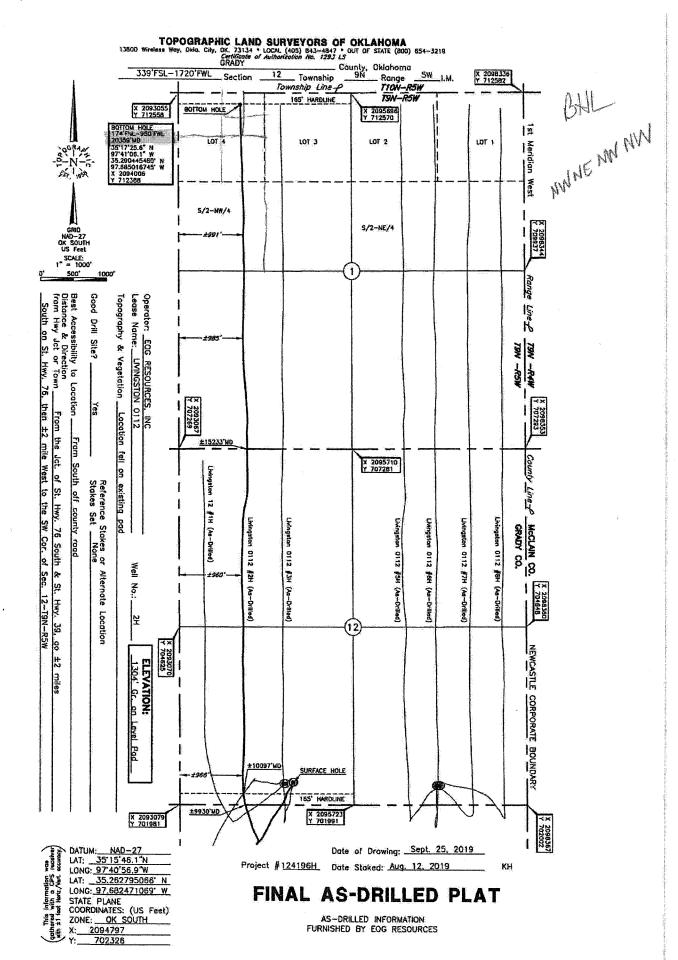

**PROCESSING** 

First Sales Date: 02/10/2020

Location: GRADY 12 9N 5W

NE SW SE SW 339 FSL 1720 FWL of 1/4 SEC

Latitude: 35.262795066 Longitude: -97.682471069 Derrick Elevation: 0 Ground Elevation: 1304

Operator: EOG RESOURCES INC 16231

#### **Lateral Holes**

Sec: 1 TWP: 9N RGE: 5W County: GRADY

NW NE NW NW

174 FNL 950 FWL of 1/4 SEC

Depth of Deviation: 9115 Radius of Turn: 736 Direction: 359 Total Length: 10508

Measured Total Depth: 20359 True Vertical Depth: 9102 End Pt. Location From Release, Unit or Property Line: 174