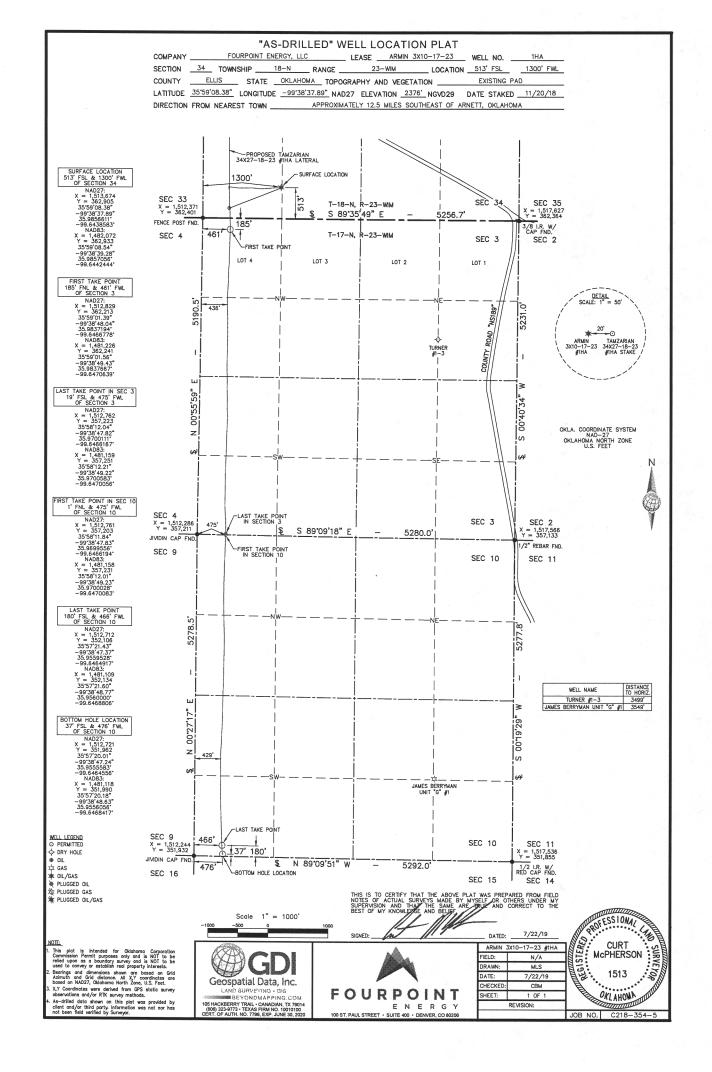

ELLIS 34 18N 23W Location:

NE SE SW SW

513 FSL 1300 FWL of 1/4 SEC

Latitude: 35.9856611 Longitude: -99.6438583 Derrick Elevation: 2397 Ground Elevation: 2376

FOURPOINT ENERGY LLC 23429 Operator:

> 100 SAINT PAUL ST STE 400 DENVER, CO 80206-5140

#### **Lateral Holes**

Sec: 10 TWP: 17N RGE: 23W County: ELLIS

SE SW SW SW

37 FSL 476 FWL of 1/4 SEC

Depth of Deviation: 9602 Radius of Turn: 602 Direction: 181 Total Length: 10386

Measured Total Depth: 20933 True Vertical Depth: 10247 End Pt. Location From Release, Unit or Property Line: 37