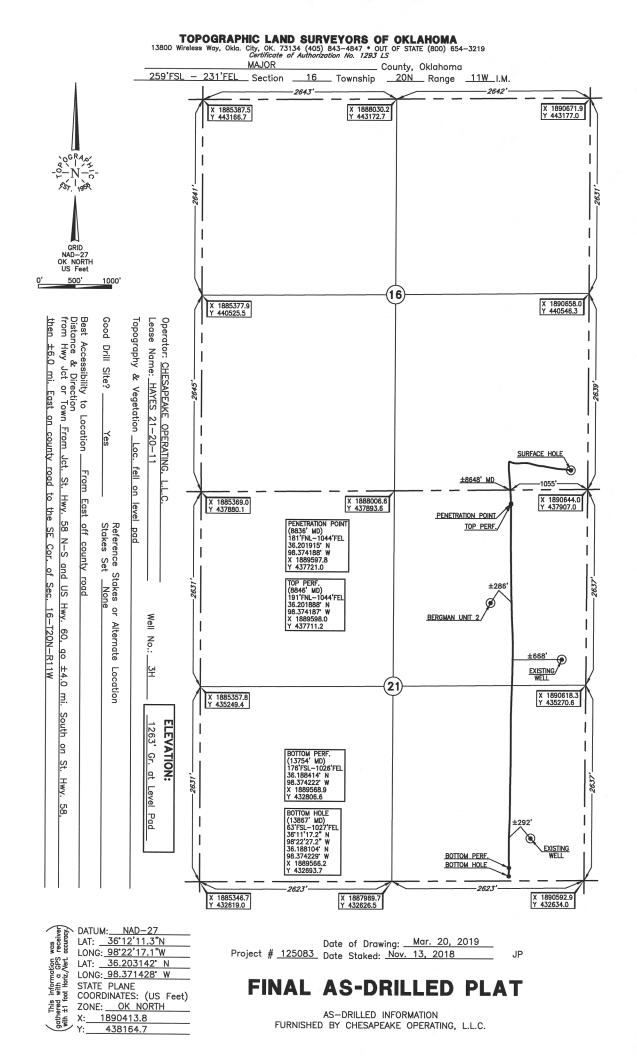

Drill Type: HORIZONTAL HOLE

Well Name: HAYES 21-20-11 3H

Location: MAJOR 16 20N 11W SE SE SE SE 259 FSL 231 FEL of 1/4 SEC Latitude: 36.203142 Longitude: -98.371428 Derrick Elevation: 1288 Ground Elevation: 1263

**Initial Test Data** 

| Test Date                                            | Formation                                           | Oil<br>BBL/Day | Oil-Gra<br>(API |                 | Gas-Oil Ratio<br>Cu FT/BBL                                 | Water<br>BBL/Day   | Pumpin or<br>Flowing | Initial Shut-<br>In<br>Pressure | Choke<br>Size | Flow Tubing<br>Pressure |
|------------------------------------------------------|-----------------------------------------------------|----------------|-----------------|-----------------|------------------------------------------------------------|--------------------|----------------------|---------------------------------|---------------|-------------------------|
| Mar 22, 2019                                         | HUNTON                                              | 158            | 37.8            | 3 317           | 2006                                                       | 2735               | ARTIFICIA            |                                 |               | 120                     |
| •                                                    |                                                     | Con            | pletion         | and Test Data   | by Producing F                                             | ormation           |                      |                                 |               |                         |
|                                                      | Formation Name: HUN                                 | TON            |                 | Code: 26        | 69HNTN                                                     | C                  | lass: OIL            |                                 |               |                         |
|                                                      | Spacing Orders                                      |                |                 |                 | Perforated I                                               | ntervals           |                      |                                 |               |                         |
| Order                                                | No                                                  | Unit Size      |                 | From            | n                                                          | ٦                  | Го                   |                                 |               |                         |
| 6906                                                 | 518                                                 | 640            |                 | 884             | 6                                                          | 13                 | 754                  |                                 |               |                         |
|                                                      | Acid Volumes                                        |                |                 |                 | Fracture Tre                                               | atments            |                      |                                 |               |                         |
|                                                      | 68,000 GALLONS ACI                                  | D              |                 | 99,095 BA       | RRELS FLUIDS<br>PROPP                                      | , 6,721,980<br>ANT | POUNDS               |                                 |               |                         |
| Formation<br>HUNTON<br>Other Remarks<br>EXCEPTION TO | S<br>O THE RULE ORDER NU                            |                | ор<br>1         | 8836 E          | Vere open hole  <br>Date last log run:<br>Vere unusual dri |                    |                      | untered? No                     |               |                         |
|                                                      |                                                     |                |                 | Lateral I       | loles                                                      |                    |                      |                                 |               |                         |
|                                                      | 20N RGE: 11W County: N                              | IAJOR          |                 |                 |                                                            |                    |                      |                                 |               |                         |
| SW SW SE                                             |                                                     |                |                 |                 |                                                            |                    |                      |                                 |               |                         |
|                                                      | FEL of 1/4 SEC                                      | 680 Direction  | - 100 To        | tal Longth E024 |                                                            |                    |                      |                                 |               |                         |
| -                                                    | ion: 7862 Radius of Turn<br>Depth: 13867 True Verti |                |                 | -               | Release, Unit c                                            | or Property L      | ine: 63              |                                 |               |                         |

## BOTTOM HOLE LOCATION FOR HORIZONTAL HOLE: (LATERALS)

| LATERAL #1              |         |                  |        |                                         |         |    |     |       |  |
|-------------------------|---------|------------------|--------|-----------------------------------------|---------|----|-----|-------|--|
| SEC 21                  | TWP 20N | RGE<br>11W       | COUNTY | Major                                   |         |    |     |       |  |
| Spot Location<br>SW 1/4 | SW 1/4  | SE 1/4           | SE 1/4 | Feet From 1/4 Sec Lines                 | FSL     | 63 | FEL | 1,027 |  |
| Depth of<br>Deviation   | 7,862   | Radius of Turn   | 689    | Direction 182                           | Total L | 0  |     | 5,031 |  |
| Measured Tota           | I Depth | True Vertical De | pth    | BHL From Lease, Unit, or Property Line: |         |    |     |       |  |
| 13                      | ,867    | 8,5              | 551    |                                         | 63      | 3  |     |       |  |