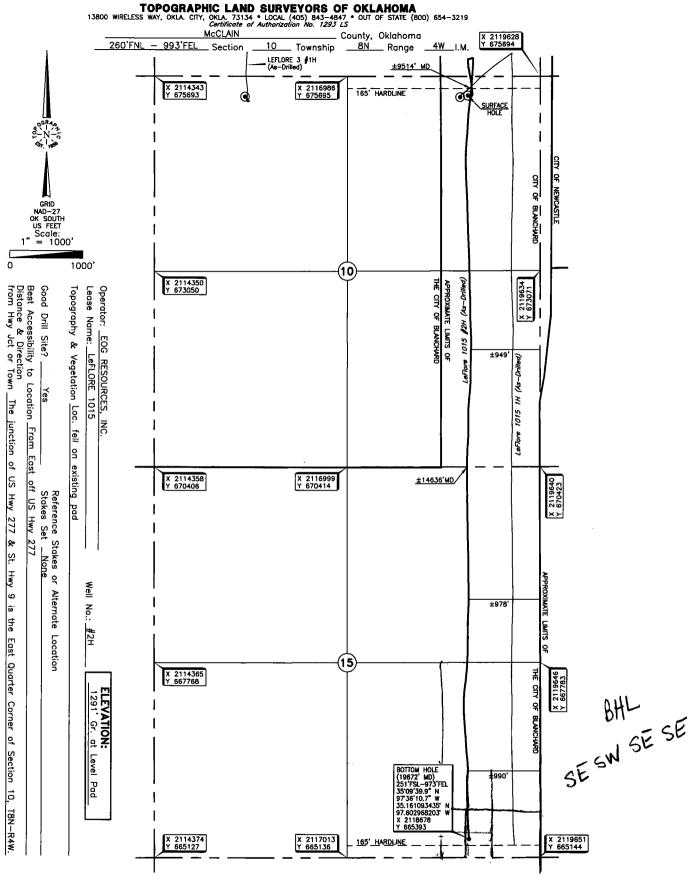

Location: MCCLAIN 10 8N 4W

NW NW NE NE 260 FNL 993 FEL of 1/4 SEC

Latitude: 35.188683789 Longitude: -97.602977912 Derrick Elevation: 0 Ground Elevation: 1291

Operator: EOG RESOURCES INC 16231

3817 NW EXPRESSWAY STE 500 OKLAHOMA CITY, OK 73112-1483

#### **Lateral Holes**

Sec: 15 TWP: 8N RGE: 4W County: MCCLAIN

SE SW SE SE

252 FSL 972 FEL of 1/4 SEC

Depth of Deviation: 8891 Radius of Turn: 871 Direction: 176 Total Length: 9910

Measured Total Depth: 19672 True Vertical Depth: 9407 End Pt. Location From Release, Unit or Property Line: 252