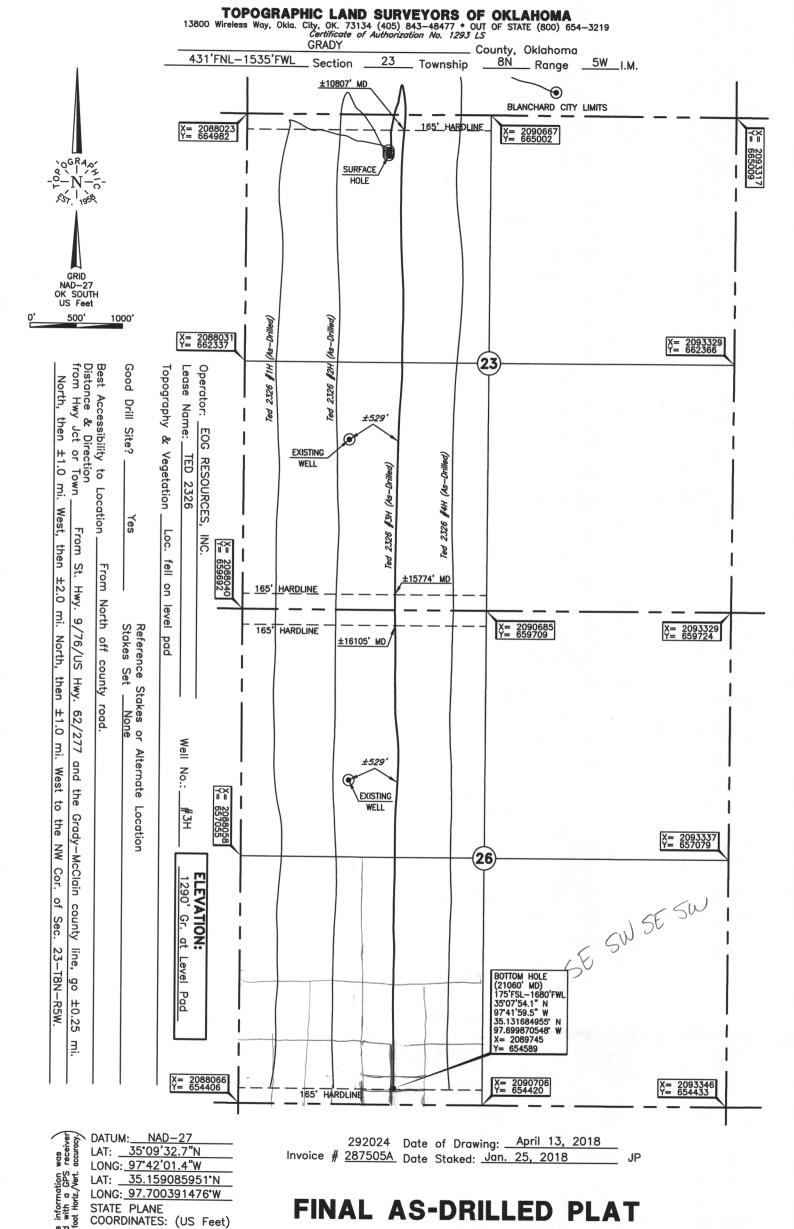

Location: GRADY 23 8N 5W

SW NW NE NW 431 FNL 1535 FWL of 1/4 SEC

Latitude: 35.159085951 Longitude: -97.700391476 Derrick Elevation: 0 Ground Elevation: 1290

Operator: EOG RESOURCES INC 16231

3817 NW EXPRESSWAY STE 500 OKLAHOMA CITY, OK 73112-1483

Total Depth: 21060

| Packer                                  |              |  |  |  |  |
|-----------------------------------------|--------------|--|--|--|--|
| Depth                                   | Brand & Type |  |  |  |  |
| There are no Packer records to display. |              |  |  |  |  |

## **Lateral Holes**

Sec: 26 TWP: 8N RGE: 5W County: GRADY

SE SW SE SW

175 FSL 1680 FWL of 1/4 SEC

Depth of Deviation: 10089 Radius of Turn: 594 Direction: 179 Total Length: 10377

Measured Total Depth: 21060 True Vertical Depth: 10646 End Pt. Location From Release, Unit or Property Line: 175