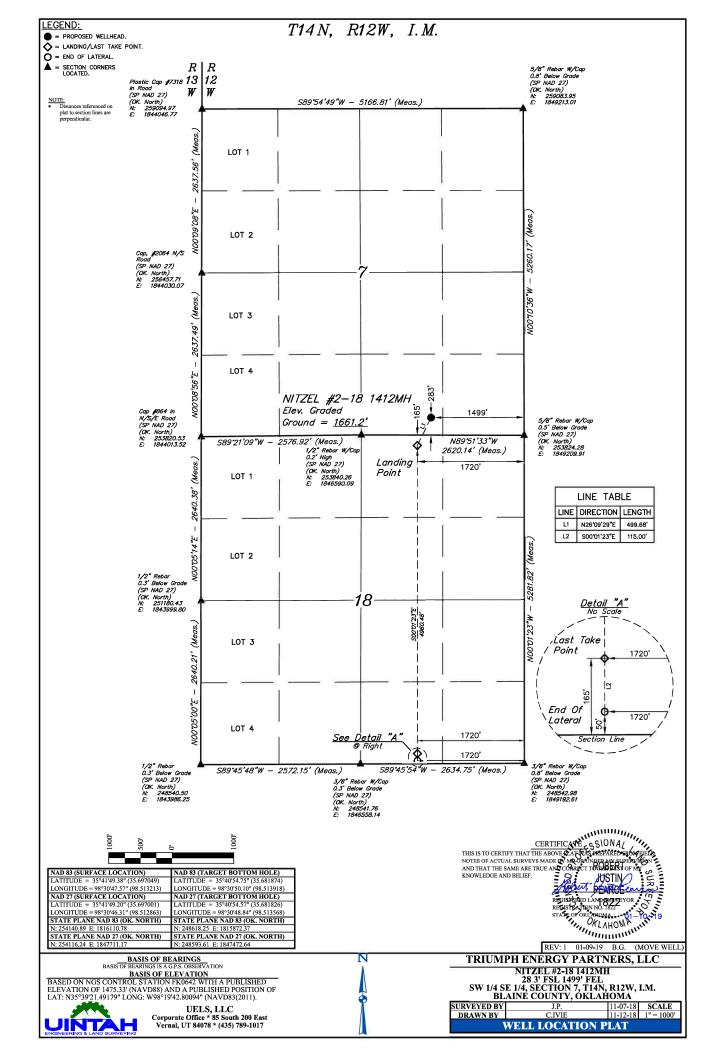

## **AMEND PERMIT TO DRILL**

|                                                                     |                                                      |                       | 7 (IVILIAD         | · -·····                     | II IO DIVILL                                                                    | <b>-</b>          |          |             |                    |                 |
|---------------------------------------------------------------------|------------------------------------------------------|-----------------------|--------------------|------------------------------|---------------------------------------------------------------------------------|-------------------|----------|-------------|--------------------|-----------------|
| WELL LOCATION:                                                      | Section: 07                                          | Township: 14N         | Range: 12W         | County: BLAI                 | NE                                                                              |                   |          |             |                    |                 |
| SPOT LOCATION:                                                      | SE SE SW                                             | / SE FEET FRO         | M QUARTER: FROM    | SOUTH FRO                    | DM EAST                                                                         |                   |          |             |                    |                 |
|                                                                     |                                                      | SE                    | CTION LINES:       | 283                          | 1499                                                                            |                   |          |             |                    |                 |
| Lease Name:                                                         | NITZEL                                               |                       | Well No:           | 2-18 1412MH                  |                                                                                 | Well will be      | 283      | feet from   | nearest unit or le | ase boundary.   |
| Operator Name:                                                      | TRIUMPH ENERGY PA                                    | ARTNERS LLC           | Telephone:         | 9725562950                   |                                                                                 |                   |          | ОТС         | C/OCC Number:      | 23826 0         |
| TRIUMPH EN                                                          | NERGY PARTNER                                        | S LLC                 |                    |                              |                                                                                 |                   |          |             |                    |                 |
| 14001 DALLA                                                         | AS PKWY STE 120                                      | 0                     |                    |                              | 4805 NORTH HEA                                                                  | ASTON RD          |          |             |                    |                 |
| DALLAS, TX 75240-7369                                               |                                                      |                       |                    | JO ANN NITZEL C/O TED NITZEL |                                                                                 |                   |          |             |                    |                 |
|                                                                     |                                                      |                       |                    |                              | CALUMET                                                                         |                   |          | OK          | 73014              |                 |
|                                                                     |                                                      |                       |                    |                              |                                                                                 |                   |          |             |                    |                 |
| [                                                                   | (Damesit Valid fan I                                 | lists d Fannations    | Dec 1              |                              |                                                                                 |                   |          |             |                    |                 |
| Formation(s)                                                        | (Permit valid for I                                  | Listed Formations (   |                    |                              |                                                                                 |                   |          |             |                    |                 |
| Name                                                                |                                                      | Code                  | Depth              |                              |                                                                                 |                   |          |             |                    |                 |
| 1 MISSISSIPF                                                        |                                                      | 359MSSP               | 12445              |                              |                                                                                 |                   |          |             |                    |                 |
| Spacing Orders:                                                     | 137604                                               |                       | Location Exception | on Orders:                   | 712165                                                                          |                   | Inc      | reased Der  | •                  | 0768            |
|                                                                     |                                                      |                       |                    |                              |                                                                                 |                   |          |             | 69                 | 4734            |
| Pending CD Number                                                   | ers: No Pending                                      |                       |                    |                              |                                                                                 |                   |          | Spe         | ecial Orders: No   | Special Orders  |
| Total Depth: 1                                                      | 7959 Ground                                          | Elevation: 1663       | Surface Ca         | asing: 15                    | 00                                                                              | Depth to          | o base o | f Treatable | Water-Bearing FM   | l: 170          |
|                                                                     |                                                      |                       |                    | ſ                            |                                                                                 |                   | D        | eep surfa   | ace casing ha      | s been approved |
| Undor                                                               | Fodoral Jurisdiction: No                             | 2                     |                    | Г                            | Approved Method for d                                                           | isposal of Drilli | na Eluia |             |                    |                 |
| Under Federal Jurisdiction: No Fresh Water Supply Well Drilled: No  |                                                      |                       |                    |                              |                                                                                 |                   |          |             | PERMIT             | NO: 18-35957    |
| Surface Water used to Drill: Yes                                    |                                                      |                       |                    |                              | D. One time land application (REQUIRES PERMIT) PERMIT NO: 18-35957  H. SEE MEMO |                   |          |             |                    |                 |
|                                                                     |                                                      |                       |                    | L                            |                                                                                 |                   |          |             |                    |                 |
| PIT 1 INFOR                                                         | MATION                                               |                       |                    |                              | Category o                                                                      | of Pit: C         |          |             |                    |                 |
| Type of Pit System: CLOSED Closed System Means Steel Pits           |                                                      |                       |                    |                              | Liner not required for                                                          | Category: C       |          |             |                    |                 |
| Type of Mud System: WATER BASED                                     |                                                      |                       |                    |                              | Pit Location is: BED AQUIFER Pit Location Formation: RUSH SPRINGS               |                   |          |             |                    |                 |
|                                                                     | 000 Average: 5000                                    |                       |                    |                              | Pit Location Forma                                                              | tion: RUSH S      | PRINGS   | 6           |                    |                 |
|                                                                     | top of ground water grea                             |                       | of pit? Y          |                              |                                                                                 |                   |          |             |                    |                 |
| Within 1                                                            | mile of municipal water w<br>Wellhead Protection Are |                       |                    |                              |                                                                                 |                   |          |             |                    |                 |
| Pit <u>is</u> l                                                     |                                                      |                       |                    |                              |                                                                                 |                   |          |             |                    |                 |
| Pit <u>is</u>                                                       | ocated in a Hydrologically                           | Sensitive Area.       |                    |                              |                                                                                 |                   |          |             |                    |                 |
| PIT 2 INFOR                                                         |                                                      |                       |                    |                              | Category of                                                                     |                   |          |             |                    |                 |
| Type of Pit System: CLOSED Closed System Means Steel Pits           |                                                      |                       |                    |                              | Liner not required for                                                          |                   |          |             |                    |                 |
| Type of Mud System: OIL BASED Chlorides Max: 300000 Average: 200000 |                                                      |                       |                    |                              |                                                                                 | on is: BED AQ     |          |             |                    |                 |
|                                                                     | •                                                    | tor than 10ft halanch | of pit?            |                              | Pit Location Forma                                                              | uon: KUSHS        | PKING    | •           |                    |                 |
|                                                                     | top of ground water grea                             |                       | oi hiri. I         |                              |                                                                                 |                   |          |             |                    |                 |
| VVIIIII 1                                                           | mile of municipal water w<br>Wellhead Protection Are |                       |                    |                              |                                                                                 |                   |          |             |                    |                 |
| Pit <u>is</u> l                                                     | ocated in a Hydrologically                           |                       |                    |                              |                                                                                 |                   |          |             |                    |                 |

HORIZONTAL HOLE 1

Section: 18 Township: 14N Range: 12W Total Length: 4949

County: BLAINE Measured Total Depth: 17959

Spot Location of End Point: SW SE SW SE True Vertical Depth: 12862

Feet From: SOUTH

1/4 Section Line: 153

End Point Location from
Lease,Unit, or Property Line: 153

| NI. | $\sim$ $\tau$ |      |
|-----|---------------|------|
| N   | υı            | 'ES: |
|     |               |      |

| NOTES:                      |                                                                                                                                                                                                                                                     |
|-----------------------------|-----------------------------------------------------------------------------------------------------------------------------------------------------------------------------------------------------------------------------------------------------|
| Category                    | Description                                                                                                                                                                                                                                         |
| DEEP SURFACE CASING         | 7/28/2020 - GC2 - APPROVED; NOTIFY OCC FIELD INSPECTOR IMMEDIATELY OF ANY LOSS OF CIRCULATION OR FAILURE TO CIRCULATE CEMENT TO SURFACE ON ANY CONDUCTOR OR SURFACE CASING                                                                          |
| HYDRAULIC FRACTURING        | 7/28/2020 - GC2 - OCC 165:10-3-10 REQUIRES:                                                                                                                                                                                                         |
|                             | 1) PRIOR TO COMMENCEMENT OF HYDRAULIC FRACTURING OPERATIONS FOR HORIZONTAL WELLS, NOTICE GIVEN FIVE BUSINESS DAYS IN ADVANCE TO OFFSET OPERATORS WITH WELLS COMPLETED IN THE SAME COMMON SOURCE OF SUPPLY WITHIN 1/2 MILE;                          |
|                             | 2) WITH NOTICE ALSO GIVEN 48 HOURS IN ADVANCE OF HYDRAULIC FRACTURING ALL WELLS TO BOTH THE OCC CENTRAL OFFICE AND LOCAL DISTRICT OFFICES, USING THE "FRAC NOTICE FORM" FOUND AT THE FOLLOWING LINK: OCCEWEB.COM/OG/OGFORMS.HTML; AND,              |
|                             | 3) THE CHEMICAL DISCLOSURE OF HYDRAULIC FRACTURING INGREDIENTS FOR ALL WELLS TO BE REPORTED TO FRACFOCUS WITHIN 60 DAYS AFTER THE CONCLUSION THE HYDRAULIC FRACTURING OPERATIONS, USING THE FOLLOWING LINK: FRACFOCUS.ORG                           |
| INCREASED DENSITY - 690768  | 7/29/2020 - G56 - 18-14N-12W<br>X137604 MSSLM<br>3 WELLS<br>NO OP NAMED<br>2/1/2019                                                                                                                                                                 |
| INCREASED DENSITY - 694734  | 7/29/2020 - G56 - NPT ORDER # 690768 CORRECTING FORMATION NOMENCLATURE TO MPLM AND SPECIFY OPERATOR TRIUMPH ENERGY PARTNERS, LLC                                                                                                                    |
| INTERMEDIATE CASING         | 7/28/2020 - GC2 - DUE TO THE KNOWN POTENTIAL RISK OF ENCOUNTERING AN OVER-<br>PRESSURED ZONE IN THE MORROW SERIES IN THIS AREA, THE TECHNICAL MANAGER<br>RECOMMENDS SETTING AN INTERMEDIATE STRING OF CASING IMMEDIATELY ABOVE THE<br>MORROW SERIES |
| LOCATION EXCEPTION - 712165 | 7/29/2020 - G56 - (F.O.) 18-14N-12W<br>X137604 CSTR, MPLM***<br>SHL (7-14N-12W) 283' FSL, 1499' FEL<br>COMPL INT (FIRST PERF) 196' FNL, 1726' FEL<br>COMPL INT (LAST PERF) 279', 1725' FEL<br>NO OP NAMED<br>6/10/2020                              |
|                             | ***S/B X137604 MPLM; WILL BE CORRECTED VIA NPT PER ATTORNEY FOR OPERATOR                                                                                                                                                                            |
| MEMO                        | 7/28/2020 - GC2 - CLOSED SYSTEM=STEEL PITS PER OPERATOR REQUEST, OBM RETURNED TO VENDOR, CUTTINGS PERMITTED PER DISTRICT                                                                                                                            |
| SPACING - 137604            | 7/29/2020 - G56 - (640) 18-14N-12W<br>EXT OTHERS<br>EXT 102663/117120 MPLM, OTHERS                                                                                                                                                                  |