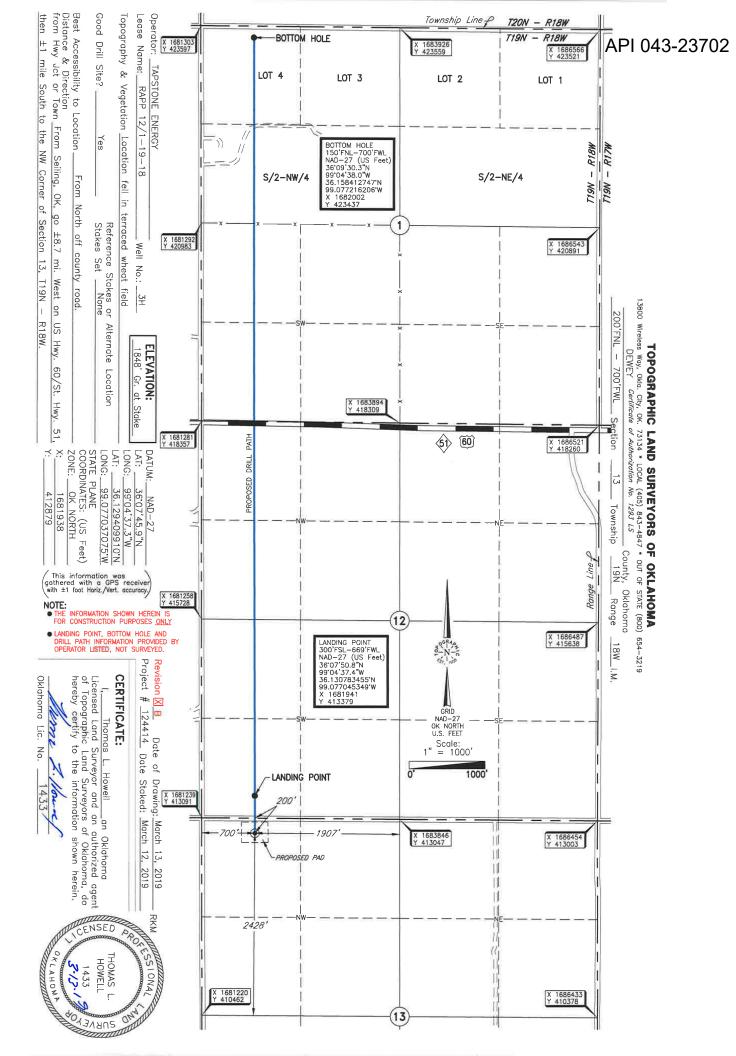

Horizontal Hole Multi Unit

PERMIT TO DRILL

| POT LOCATION          | : NW NE NW                               | INVV     | EET FROM QUARTER: FROM ECTION LINES: | NORTH F    | гом <b>W</b>        | EST<br>00                |                          |                             |
|-----------------------|------------------------------------------|----------|--------------------------------------|------------|---------------------|--------------------------|--------------------------|-----------------------------|
| Lease Name:           | RAPP 12/1-19-18                          |          | Well No:                             | 3H         |                     | Well wil                 | I be 200 feet from neare | est unit or lease boundary. |
| Operator<br>Name:     | TAPSTONE ENERGY LLC                      |          |                                      | Telephor   | ne: 40570           | 021600                   | OTC/OCC Number:          | 23467 0                     |
| TAPSTO                | NE ENERGY LLC<br>AIN ST                  |          |                                      |            |                     | SHARON WALKE<br>TRUSTEES | R & MICHAEL CUNNIN       | IGHAM, CO-                  |
| OKLAHOMA CITY, OK     |                                          |          | 3104-2509                            |            | 1456 RED BLUFF VIEW |                          |                          |                             |
|                       |                                          |          |                                      |            |                     |                          |                          |                             |
|                       |                                          |          |                                      |            |                     | FREEDOM                  | OK 7                     | '3842                       |
| ` '                   | ) (Permit Valid for List                 | ed Forma | tions Only):<br>Depth                |            |                     | FREEDOM Name             | OK 7                     |                             |
|                       | •                                        | ed Forma | • ,                                  |            | 6                   |                          |                          |                             |
| 1 2                   | Name                                     | ed Forma | Depth                                |            | 7                   |                          |                          |                             |
| 1<br>2<br>3           | Name                                     | ed Forma | Depth                                |            | 7                   |                          |                          |                             |
| 1 2                   | Name                                     | ed Forma | Depth                                |            | 7                   |                          |                          |                             |
| 1<br>2<br>3<br>4      | Name                                     | ed Forma | Depth                                | Orders: 69 | 7<br>8<br>9         |                          |                          | eth<br>695375               |
| 1<br>2<br>3<br>4<br>5 | Name MISSISSIPPIAN 647113                | ed Forma | <b>Depth</b><br>11400                | Orders: 69 | 7<br>8<br>9<br>10   |                          | Dept                     | th                          |
| 1<br>2<br>3<br>4<br>5 | Name MISSISSIPPIAN  647113 648233 695378 | ed Forma | <b>Depth</b><br>11400                | Orders: 69 | 7<br>8<br>9<br>10   |                          | Dept                     | eth<br>695375               |

## **HORIZONTAL HOLE 1**

Sec 01 Twp 19N Rge 18W County **DEWEY** NW Spot Location of End Point: NW NF NW Feet From: NORTH 1/4 Section Line: 150 Feet From: WEST 700 1/4 Section Line:

Depth of Deviation: 10792 Radius of Turn: 573 Direction: 360

Total Length: 10058

Measured Total Depth: 21750

True Vertical Depth: 11400

End Point Location from Lease,
Unit, or Property Line: 150

**INCREASED DENSITY - 694333** 

Notes:

Category Description

HYDRAULIC FRACTURING 4/30/2019 - G71 - OCC 165:10-3-10 REQUIRES: