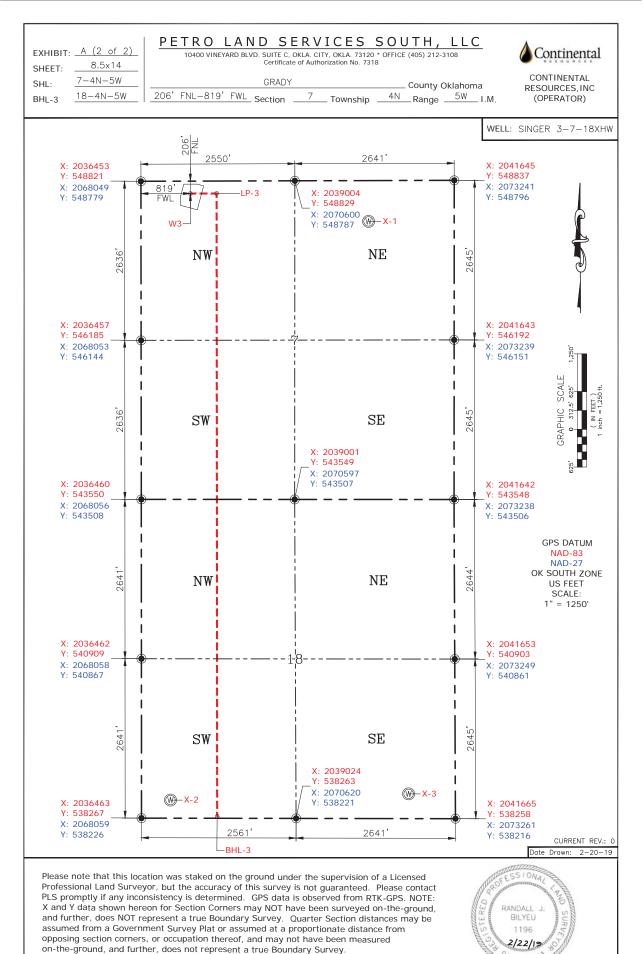

EXHIBIT: A (1 of 2) SHEET: \_\_\_\_\_\_8.5×11

SHL: <u>7-4N-5W</u> BHL-3 <u>18-4N-5W</u>

County \_\_\_\_\_ GRADY \_\_\_\_ State \_\_\_\_ OK

Operator \_\_\_\_ CONTINENTAL RESOURCES, INC.

|       |                              | NAD-     | -83     |                                   |                         |                                                      |                       |   |
|-------|------------------------------|----------|---------|-----------------------------------|-------------------------|------------------------------------------------------|-----------------------|---|
| POINT | WELL NAME                    | NORTHING | EASTING | LATITUDE<br>LONGITUDE             | LATITUDE<br>LONGITUDE   |                                                      | EXISTING<br>ELEVATION | ſ |
| W3    | SINGER 3-7-18XHW             | 548617   | 2037273 | 34* 50' 26.25"<br>-97* 46' 14.90" | 34.840625<br>-97.770807 | 206'FNL / 819'FWL (NW/4 SEC 7)                       | 1192.13'              |   |
| LP-3  | LANDING POINT                | 548619   | 2037708 | 34° 50' 26.26"<br>-97° 46' 09.69" | 34.840627<br>-97.769357 | 206' FNL / 1254' FWL (NW/4 SEC 7)                    |                       |   |
| BHL-3 | BOTTOM HOLE LOCATION         | 538295   | 2037717 | 34° 48' 44.14"<br>-97° 46' 09.86" | 34.812260<br>-97.769405 | 30' FSL / 1254' FWL (SW/4 SEC 18)                    |                       | ſ |
| X-1   | SILVER STRATTON<br>#1-6-31XH | 548156   | 2040225 | 34° 50' 21.62"<br>-97° 45' 39.50" | 34.839338<br>-97.760973 | 07-04N-05W:   TD: 25,304'  <br>677' FNL / 1,420' FEL |                       |   |
| X-2   | SINGER #1-18-7XH             | 538566   | 2036943 | 34* 48' 46.84"<br>-97* 46' 19.13" | 34.813011<br>-97.771982 | 18-04N-05W:   TD: 23,603'  <br>300' FSL / 480' FWL   |                       |   |
| X-3   | SINGER #2-18-7XH             | 538669   | 2040888 | 34° 48' 47.77"<br>-97° 45' 31.81" | 34.813268<br>-97.758837 | 18-04N-05W:   TD: 25,220'  <br>410' FSL / 775' FEL   |                       |   |

|       |                              | NAD-     | -27     |                                   |                         |                                                      |                       |                     |
|-------|------------------------------|----------|---------|-----------------------------------|-------------------------|------------------------------------------------------|-----------------------|---------------------|
| POINT | WELL NAME                    | NORTHING | EASTING | LATITUDE<br>LONGITUDE             | LATITUDE<br>LONGITUDE   |                                                      | EXISTING<br>ELEVATION | DESIGN<br>ELEVATION |
| W3    | SINGER 3-7-18XHW             | 548575   | 2068869 | 34* 50' 25.99"<br>-97* 46' 13.77" | 34.840553<br>-97.770492 | 206' FNL / 819' FWL (NW/4 SEC 7)                     | 1192.13'              | 1192.38'            |
| LP-3  | LANDING POINT                | 548577   | 2069304 | 34° 50' 26.00"<br>-97° 46' 08.55" | 34.840555<br>-97.769043 | 206' FNL / 1254' FWL (NW/4 SEC 7)                    |                       |                     |
| BHL-3 | BOTTOM HOLE LOCATION         | 538253   | 2069313 | 34* 48' 43.88"<br>-97* 46' 08.73" | 34.812188<br>-97.769091 | 30' FSL / 1254' FWL (SW/4 SEC 18)                    |                       |                     |
| X-1   | SILVER STRATTON<br>#1-6-31XH | 548114   | 2071821 | 34* 50' 21.36"<br>-97* 45' 38.37" | 34.839267<br>-97.760658 | 07-04N-05W:   TD: 25,304'  <br>677' FNL / 1,420' FEL |                       |                     |
| X-2   | SINGER #1-18-7XH             | 538525   | 2068539 | 34* 48' 46.58"<br>-97* 46' 18.00" | 34.812938<br>-97.771668 | 18-04N-05W:   TD: 23,603'  <br>300' FSL / 480' FWL   |                       |                     |
| X-3   | SINGER #2-18-7XH             | 538628   | 2072484 | 34* 48' 47.50"<br>-97* 45' 30.68" | 34.813196<br>-97.758523 | 18-04N-05W:   TD: 25,220'  <br>410' FSL / 775' FEL   |                       |                     |

Certificate of Authorization No. 7318

Date Staked: 2-25-19 Date Drawn: 2-20-19

Prepared By: Petro Land Services South 10400 Vineyard Blvd. Suite C Oklahoma City, OK 73120

| RE  | REVISIONS |     |                     |          |  |  |  |  |  |  |  |
|-----|-----------|-----|---------------------|----------|--|--|--|--|--|--|--|
| No. | DATE      | BY  | DESCRIPTION         | COMMENTS |  |  |  |  |  |  |  |
| 00  | 2-20-19   | HDG | ISSUED FOR APPROVAL |          |  |  |  |  |  |  |  |
|     |           |     |                     |          |  |  |  |  |  |  |  |
|     |           |     |                     |          |  |  |  |  |  |  |  |
|     |           |     |                     |          |  |  |  |  |  |  |  |

CERTIFICATE:

I, <u>RANDALL J. BILYEU</u> an Oklahoma Licensed Land Surveyor and an authorized agent of Petro Land Services South, LLC, do hereby certify to the information shown herein.

andall of. Oklahoma PLS No.1196 DATE