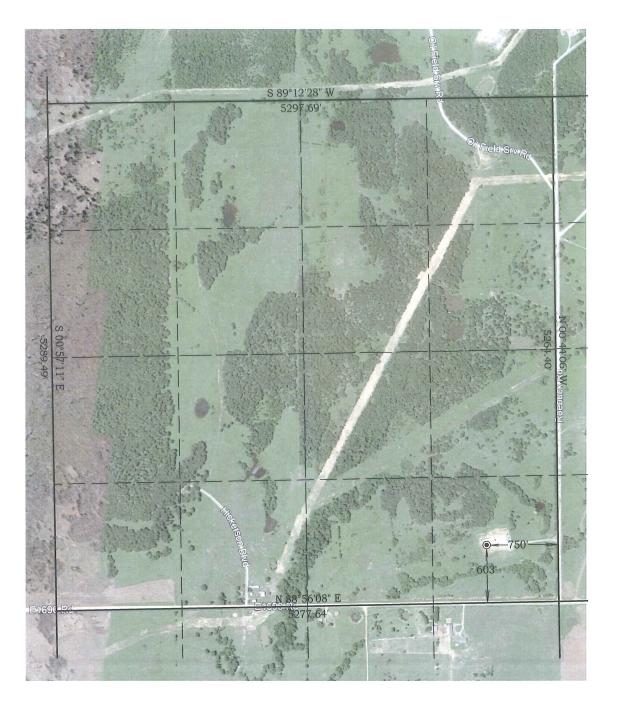

## **Well Location Plat**

M & M Land Surveying, Inc. 520 "E" Street NW. Ardmore, OK. 73401 Office 580-226-0446 Mobile 580-221-4999

| Pablo Energy II, LLC | Lease Nar              | me: <u>Freelan</u>                                 |                                                                                              |
|----------------------|------------------------|----------------------------------------------------|----------------------------------------------------------------------------------------------|
| Township1 North      | Range <u>9 East</u>    | County                                             | Coal Oklahoma                                                                                |
| CONTROL 750 FEI      | Elevation              | Good Location?                                     | Topography                                                                                   |
| 5297.69              | 682'                   | Ves            | Location fell on West edge of pad 15' East of Don #2H-13 and 103' WSW of Bey #1H-13.    HEAD |
| 5277.64'             | -                      |                                                    |                                                                                              |
|                      |                        |                                                    | Best Accessibility to Location From the East                                                 |
|                      | S 89°12'28" W 5297.69' | 603' FSL - 750' FEL 682'  S 89°12'28" W  529 7.69' | S 89°12'28" W  5297.69'                                                                      |

This location has been staked according to the best official survey records available to us, but its accuracy is not guaranteed. Please review this plat and notify us immediately of any discrepancy.

D. Harry McClintick, R.P.L.S. # 1367, CA # 3093

The distances shown in parenthesis () are calculated distances based on the quarter section being  $2640^{\circ}$  and have not been measured.

Topography Plat

M & M Land Surveying, Inc.
520 "E" Street NW. Ardmore, OK. 73401
Office 580-226-0446 Mobile 580-221-4999