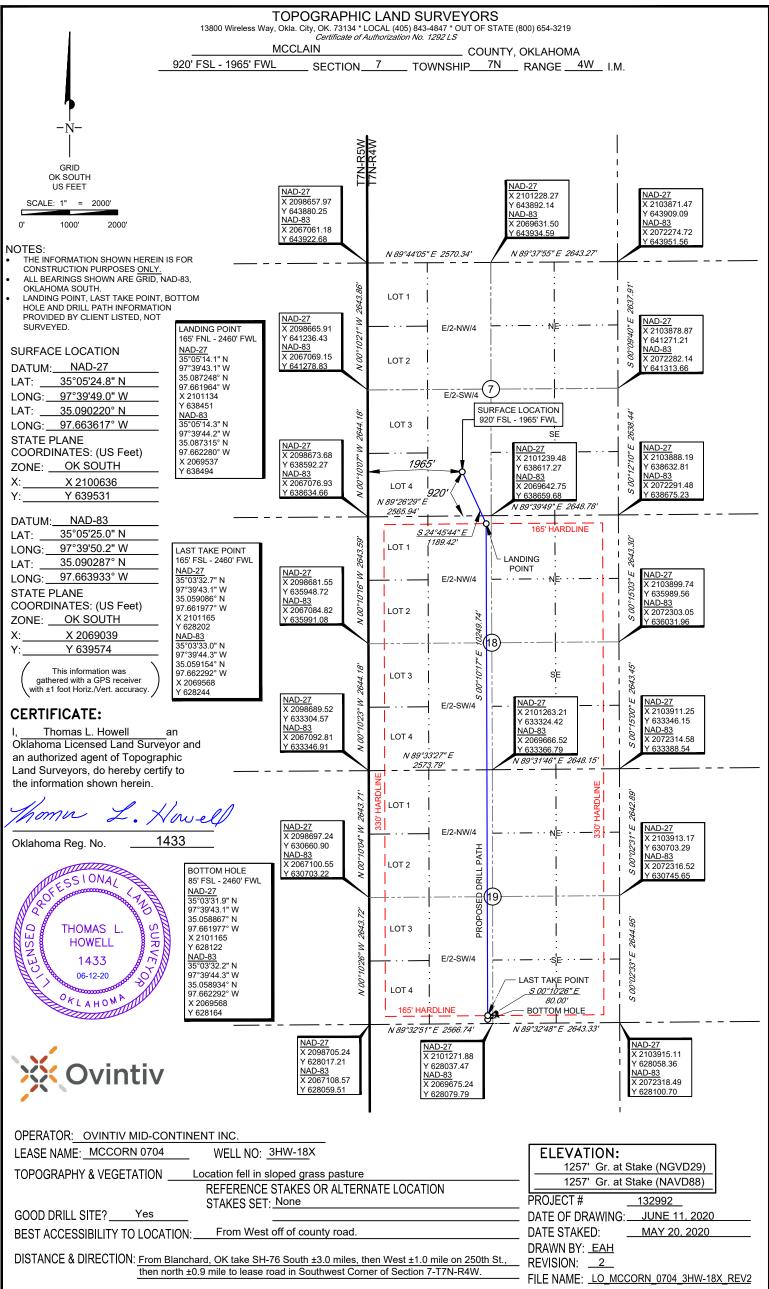

## MULTI UNIT HOLE 1

| Section: 19 T           | ownship: 7N  | Range: 4W              | Total Length:                 | 10250 |
|-------------------------|--------------|------------------------|-------------------------------|-------|
| Cour                    | nty: MCCLAIN |                        | Measured Total Depth:         | 21154 |
| Spot Location of End Po | int: SE SE   | SE SW                  | True Vertical Depth:          | 10743 |
| Feet Fro                | m: SOUTH     | 1/4 Section Line: 85   | End Point Location from       |       |
| Feet Fro                | om: WEST     | 1/4 Section Line: 2460 | Lease,Unit, or Property Line: | 85    |