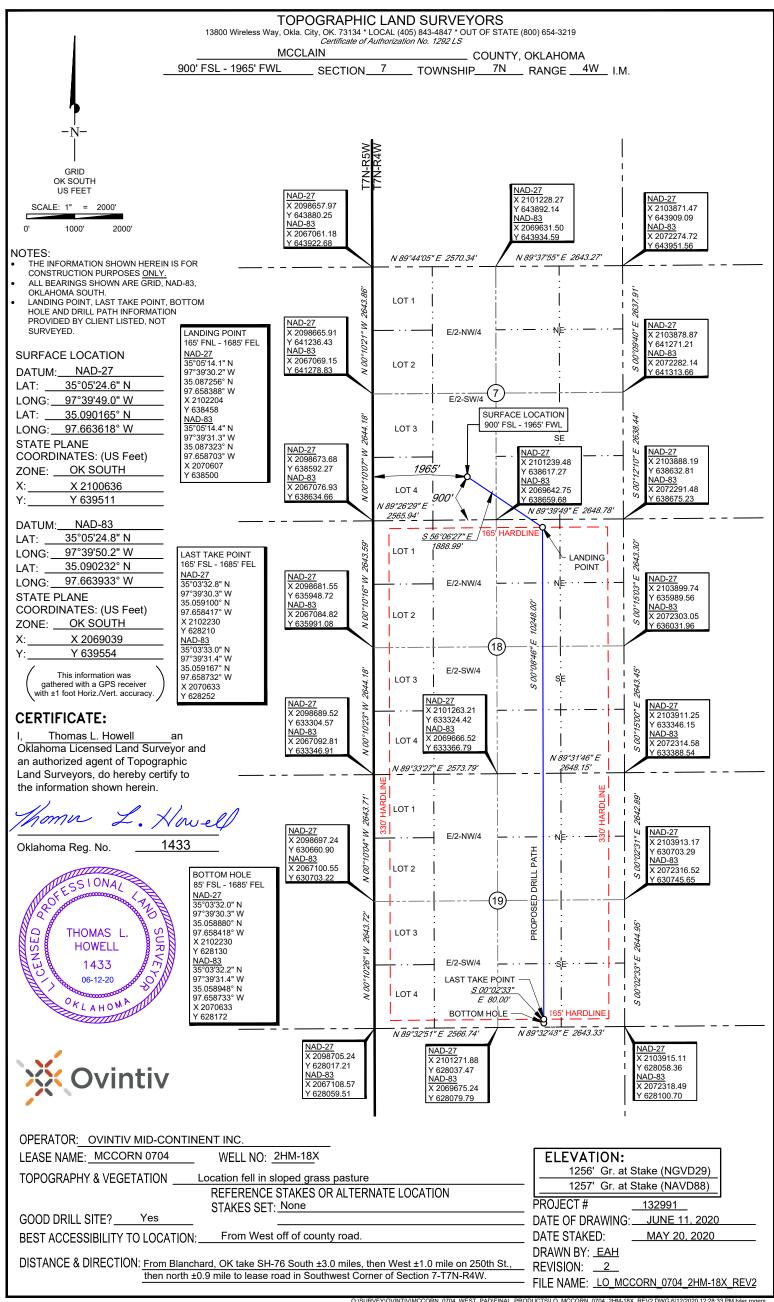

## **AMEND PERMIT TO DRILL**

| WELL LOCATION:             | Section: 07         | Township: 7 | 'N Range          | e: 4W      | County: I  | MCCL        | AIN         |              |     |           |                        |            |     |
|----------------------------|---------------------|-------------|-------------------|------------|------------|-------------|-------------|--------------|-----|-----------|------------------------|------------|-----|
| SPOT LOCATION:             | SE NW SE            | SW          | FEET FROM QUARTER | R: FROM    | SOUTH      | FROM        | WEST        |              |     |           |                        |            |     |
|                            |                     |             | SECTION LINES     | S:         | 900        |             | 1965        |              |     |           |                        |            |     |
| Lease Name:                | MCCORN              |             |                   | Well No:   | 0704 2H    | M-18X       |             | Well will be | 900 | feet from | n nearest unit or leas | se boundar | ry. |
| Operator Name:             | OVINTIV MID-CONTINE | NT INC.     | -                 | Telephone: | 2812105    | 100; 91     | 188781290;  |              |     | ОТС       | C/OCC Number:          | 20944      | 0   |
| OVINTIV MID-CONTINENT INC. |                     |             |                   |            |            |             |             |              |     |           |                        |            |     |
| 4 WATERWAY AVE STE 100     |                     |             |                   |            | ROY AND CO | NNIE BROOKS |             |              |     |           |                        |            |     |
| THE WOODL                  | ANDS,               | TX          | 77380-2764        |            |            |             | 26442 COUNT | TY LINE AVE  |     |           |                        |            |     |
|                            |                     |             |                   |            |            | F           | BLANCHARD   |              |     | OK        | 73010                  |            |     |

Category of Pit: C

Pit Location is: BED AQUIFER

Wellhead Protection Area? N
located in a Hydrologically Sensitive Area.

MULTI UNIT HOLE 1

Pit

Section: 19 Township: 7N Range: 4W Total Length: 10248

County: MCCLAIN Measured Total Depth: 21081

Spot Location of End Point: SW SE SW SE True Vertical Depth: 10512

Feet From: SOUTH

1/4 Section Line: 85

End Point Location from

Feet From: EAST

1/4 Section Line: 1685

Lease,Unit, or Property Line: 85

| NOTES:                                 |                                                                                                                                                                                                                                                                                                                                                                                             |  |  |  |
|----------------------------------------|---------------------------------------------------------------------------------------------------------------------------------------------------------------------------------------------------------------------------------------------------------------------------------------------------------------------------------------------------------------------------------------------|--|--|--|
| Category                               | Description                                                                                                                                                                                                                                                                                                                                                                                 |  |  |  |
| DEEP SURFACE CASING                    | 2/27/2020 - G71 - APPROVED; NOTIFY OCC FIELD INSPECTOR IMMEDIATELY OF ANY LOSS OF CIRCULATION OR FAILURE TO CIRCULATE CEMENT TO SURFACE ON ANY CONDUCTOR OR SURFACE CASING                                                                                                                                                                                                                  |  |  |  |
| EXCEPTION TO RULE - 695837 (201900469) | 3/2/2020 - GB6 - (I.O.) 18 & 19 7N-4W X165:10-3-28(C)(2)(B) MSSP, WDFD (MCCORN 2H-18X**) MAY BE CLOSER THAN 600' TO EXISTING MCCORN 1H-18X, VALADEZ 1-19 AND/OR EVETT 1-1 AND/OR TO PROPOSED MCCORN 3H-18X, MCCORN 4H-18X, MCCORN 5H-18X, MCCORN 6H-1 MCCORN 7H-18X, MCCORN 8H-18X, MCCORN 20H-18X, MCCORN 21H-18X, MCCORN 22H-18X, MCCORN 23H-18X, MCCORN 24H-18X. NO OP. NAMED 05/08/2019 |  |  |  |
|                                        | $^{\star\star}$ S/B MCCORN 0704 2HM-18X. CONFIRMED WELL NAMES TO BE CORRECTED IN FINAL ORDER PER ATT. FOR OP.                                                                                                                                                                                                                                                                               |  |  |  |
| EXCEPTION TO RULE - 709701 (201900469) | 6/22/2020 - GB6 - EXTENSION OF ORDER # 695837 UNTIL 05/08/2021.                                                                                                                                                                                                                                                                                                                             |  |  |  |
| HYDRAULIC FRACTURING                   | 2/27/2020 - G71 - OCC 165:10-3-10 REQUIRES:                                                                                                                                                                                                                                                                                                                                                 |  |  |  |
|                                        | 1) PRIOR TO COMMENCEMENT OF HYDRAULIC FRACTURING OPERATIONS FOR HORIZONTAL WELLS, NOTICE GIVEN FIVE BUSINESS DAYS IN ADVANCE TO OFFSET OPERATORS WITH WELLS COMPLETED IN THE SAME COMMON SOURCE OF SUPPLY WITHIN 1/2 MILE;                                                                                                                                                                  |  |  |  |
|                                        | 2) WITH NOTICE ALSO GIVEN 48 HOURS IN ADVANCE OF HYDRAULIC FRACTURING ALL WELLS TO BOTH THE OCC CENTRAL OFFICE AND LOCAL DISTRICT OFFICES, USING THE "FRAC NOTICE FORM" FOUND AT THE FOLLOWING LINK: OCCEWEB.COM/OG/OGFORMS.HTML; AND,                                                                                                                                                      |  |  |  |
|                                        | 3) THE CHEMICAL DISCLOSURE OF HYDRAULIC FRACTURING INGREDIENTS FOR ALL WELLS TO BE REPORTED TO FRACFOCUS WITHIN 60 DAYS AFTER THE CONCLUSION THE HYDRAULIC FRACTURING OPERATIONS, USING THE FOLLOWING LINK: FRACFOCUS.ORG                                                                                                                                                                   |  |  |  |
| INCREASED DENSITY - 693420 (201900465) | 3/2/2020 - GB6 - 18-7N-4W<br>X665159 WDFD<br>7 WELLS<br>NEWFIELD EXPLORATION MID-CONTINENT INC. (BOUGHT IN ITS ENTIRETY BY OVINTIV MID-<br>CONTINENT INC.)<br>05/25/2019                                                                                                                                                                                                                    |  |  |  |
| INCREASED DENSITY - 693421 (201900466) | 3/2/2020 - GB6 - 19-7N-4W<br>X665159 WDFD<br>7 WELLS<br>NEWFIELD EXPLORATION MID-CONTINENT INC. (BOUGHT IN ITS ENTIRETY BY OVINTIV MID-<br>CONTINENT INC.)<br>05/25/2019                                                                                                                                                                                                                    |  |  |  |
| INCREASED DENSITY - 693422 (201900467) | 3/3/2020 - GB6 - (I.O.) 18-7N-4W<br>X665159 MSSP<br>4 WELLS<br>NEWFIELD EXPLORATION MID-CONTINENT INC. (BOUGHT IN ITS ENTIRETY BY OVINTIV MID-<br>CONTINENT INC.)<br>05/25/2019                                                                                                                                                                                                             |  |  |  |