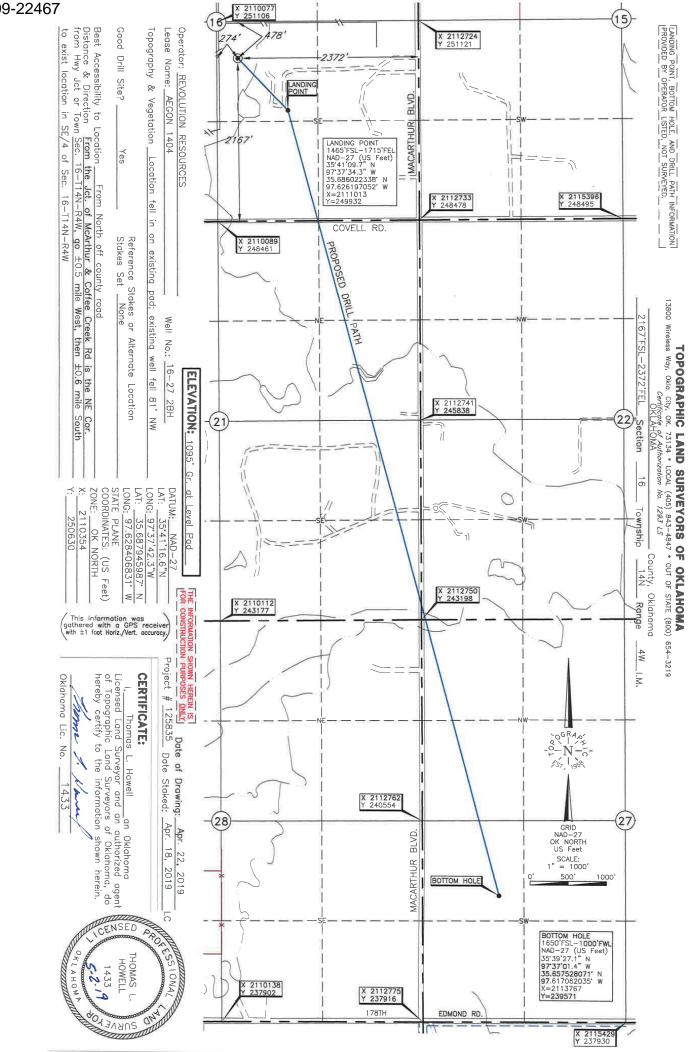

| PI NUMBER: 109 22467<br>rizontal Hole Oil & Gas                                                                                                                                                                                  | OIL & GAS (<br>F<br>OKLAHON           | ORPORATION COMMISS<br>CONSERVATION DIVISIO<br>.O. BOX 52000<br>1A CITY, OK 73152-2000<br>Rule 165:10-3-1) |                                                                  | 05/09/2019<br>11/09/2020 |
|----------------------------------------------------------------------------------------------------------------------------------------------------------------------------------------------------------------------------------|---------------------------------------|-----------------------------------------------------------------------------------------------------------|------------------------------------------------------------------|--------------------------|
|                                                                                                                                                                                                                                  | <u>Pl</u>                             | ERMIT TO DRILL                                                                                            |                                                                  |                          |
| WELL LOCATION: Sec: 16 Twp: 14N Rge: 4                                                                                                                                                                                           | N County: OKLAHO                      | MA                                                                                                        |                                                                  |                          |
| SPOT LOCATION: SW NW NW SE                                                                                                                                                                                                       |                                       | OUTH FROM EAST                                                                                            |                                                                  |                          |
|                                                                                                                                                                                                                                  | SECTION LINES: 21                     |                                                                                                           |                                                                  |                          |
| Lease Name: AEGON 1404                                                                                                                                                                                                           |                                       | -27 2BH                                                                                                   | Well will be 2167 feet from nearest                              | unit or lease boundary.  |
| Operator REVOLUTION RESOURCES LLC<br>Name:                                                                                                                                                                                       |                                       | Telephone: 4055345232                                                                                     | OTC/OCC Number:                                                  | 24162 0                  |
| REVOLUTION RESOURCES LLC<br>14301 CALIBER DR STE 110                                                                                                                                                                             |                                       |                                                                                                           | SIONERS OF THE LAND OFFICE<br>OBINSON AVE., SUITE 900            |                          |
| OKLAHOMA CITY, OK                                                                                                                                                                                                                | 73134-1016                            |                                                                                                           |                                                                  | 102                      |
| Name   1 HUNTON   2 3   3 4   5 60010                                                                                                                                                                                            | Depth<br>6720                         | <b>Name</b><br>6<br>7<br>8<br>9<br>10                                                                     | Depth                                                            |                          |
| Spacing Orders: 20212                                                                                                                                                                                                            | Location Exception Orders:            |                                                                                                           | Increased Density Orders:                                        |                          |
| Pending CD Numbers:                                                                                                                                                                                                              |                                       |                                                                                                           | Special Orders:                                                  |                          |
| Total Depth: 18724 Ground Elevation: 1                                                                                                                                                                                           | 095 Surface Ca                        | sing: 750                                                                                                 | Depth to base of Treatable Water-E                               | Bearing FM: 700          |
| Under Federal Jurisdiction: No                                                                                                                                                                                                   | Jurisdiction: No Fresh Water Supply \ |                                                                                                           | rilled: No Surface Water used to Drill: Yes                      |                          |
| PIT 1 INFORMATION                                                                                                                                                                                                                |                                       | Approved Method fo                                                                                        | Approved Method for disposal of Drilling Fluids:                 |                          |
| Type of Pit System: CLOSED Closed System Means<br>Type of Mud System: WATER BASED                                                                                                                                                | Steel Pits                            |                                                                                                           | D. One time land application (REQUIRES PERMIT) PERMIT NO: 19-365 |                          |
| Chlorides Max: 5000 Average: 3000<br>Is depth to top of ground water greater than 10ft below be<br>Within 1 mile of municipal water well? N<br>Wellhead Protection Area? N<br>Pit is located in a Hydrologically Sensitive Area. | ase of pit? Y                         | H. CLOSED SYSTI                                                                                           | EM=STEEL PITS PER OPERATOR REQUEST                               | -                        |
| Category of Pit: C                                                                                                                                                                                                               |                                       |                                                                                                           |                                                                  |                          |
| Liner not required for Category: C<br>Pit Location is BED AQUIFER                                                                                                                                                                |                                       |                                                                                                           |                                                                  |                          |

## HORIZONTAL HOLE 1

OKLAHOMA Sec 27 Twp 14N Rge 4W County Spot Location of End Point: F2 SF NI\// SW 1/4 Section Line: Feet From: SOUTH 1650 Feet From: WEST 1/4 Section Line: 1000 Depth of Deviation: 6147 Radius of Turn: 573 Direction: 165 Total Length: 11677 Measured Total Depth: 18724 True Vertical Depth: 6720 End Point Location from Lease. Unit, or Property Line: 459 Notes: Description Category HYDRAULIC FRACTURING