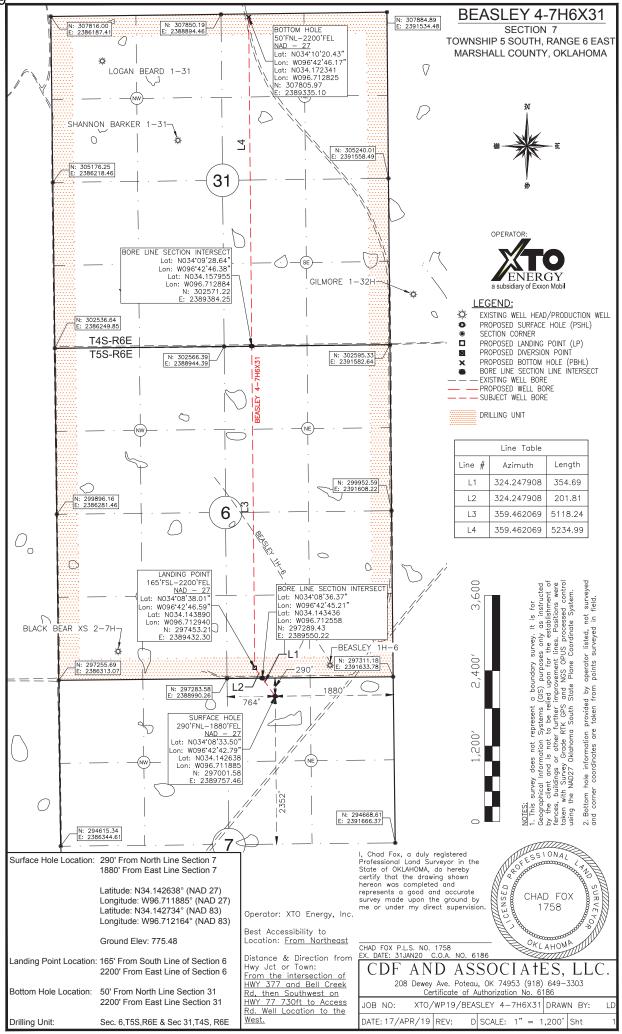

| Definition       Definition <thdefinition< th=""> <thdefinition< th=""> <thdefinition< th=""></thdefinition<></thdefinition<></thdefinition<>                                                                                                                                                                                                                                                                                                                                                                                                                                                                                                                                                                                                   |                        |
|------------------------------------------------------------------------------------------------------------------------------------------------------------------------------------------------------------------------------------------------------------------------------------------------------------------------------------------------------------------------------------------------------------------------------------------------------------------------------------------------------------------------------------------------------------------------------------------------------------------------------------------------------------------------------------------------------------------------------------------------------------------------------------------------------------------------------------------------------------------------------------------------------------------------------------------------------------------------------------------------------------------------------------------------------------------------------------------------------------------------------------------------------------------------------------------------------------------------------------------------------------------------------------------------------------------------------------------------------------------------------------------------------------------------------------------------------------------------------------------------------------------------------------------------------------------------------------------------------------------------------------------------------------------------------------------------------------------------------------------------------------------------------------------------------------------------------------------------------------------------------------------------------------------------------------------------------------------------------------------------------------------------------------------|------------------------|
| WELL LOCATION:       Sec:       07       Twp:       5S       Rge:       6E       County:       MARSHALL         SPOT LOCATION:       NW       NE       NE       FEET FROM QUARTER:       FROM       NORTH       FROM       EAST         SECTION LINES:       290       1880         Lease Name:       BEASLEY       Well No:       4-7H6X31       Well will be       290       feet from nearest u         Operator       XTO ENERGY INC       Telephone:       4053193208; 8178852       OTC/OCC Number;                                                                                                                                                                                                                                                                                                                                                                                                                                                                                                                                                                                                                                                                                                                                                                                                                                                                                                                                                                                                                                                                                                                                                                                                                                                                                                                                                                                                                                                                                                                                |                        |
| SPOT LOCATION:       NW       NE       NW       NE       FEET FROM QUARTER:<br>SECTION LINES:       FROM       NORTH       FROM       EAST         290       1880         Lease Name:       BEASLEY       Well No:       4-7H6X31       Well will be       290       feet from nearest u         Operator       XTO ENERGY INC       Telephone:       4053193208; 8178852       OTC/OCC Number:                                                                                                                                                                                                                                                                                                                                                                                                                                                                                                                                                                                                                                                                                                                                                                                                                                                                                                                                                                                                                                                                                                                                                                                                                                                                                                                                                                                                                                                                                                                                                                                                                                          |                        |
| Operator XTO ENERGY INC Telephone: 4053193208; 8178852 OTC/OCC Number:                                                                                                                                                                                                                                                                                                                                                                                                                                                                                                                                                                                                                                                                                                                                                                                                                                                                                                                                                                                                                                                                                                                                                                                                                                                                                                                                                                                                                                                                                                                                                                                                                                                                                                                                                                                                                                                                                                                                                                   |                        |
|                                                                                                                                                                                                                                                                                                                                                                                                                                                                                                                                                                                                                                                                                                                                                                                                                                                                                                                                                                                                                                                                                                                                                                                                                                                                                                                                                                                                                                                                                                                                                                                                                                                                                                                                                                                                                                                                                                                                                                                                                                          | nit or lease boundary. |
|                                                                                                                                                                                                                                                                                                                                                                                                                                                                                                                                                                                                                                                                                                                                                                                                                                                                                                                                                                                                                                                                                                                                                                                                                                                                                                                                                                                                                                                                                                                                                                                                                                                                                                                                                                                                                                                                                                                                                                                                                                          | 21003 0                |
| XTO ENERGY INC BICE, LLC; SCOTT CHAPMAN - MANAGER                                                                                                                                                                                                                                                                                                                                                                                                                                                                                                                                                                                                                                                                                                                                                                                                                                                                                                                                                                                                                                                                                                                                                                                                                                                                                                                                                                                                                                                                                                                                                                                                                                                                                                                                                                                                                                                                                                                                                                                        |                        |
| 22777 SPRINGWOODS VILLAGE PKWY P.O. BOX 1467                                                                                                                                                                                                                                                                                                                                                                                                                                                                                                                                                                                                                                                                                                                                                                                                                                                                                                                                                                                                                                                                                                                                                                                                                                                                                                                                                                                                                                                                                                                                                                                                                                                                                                                                                                                                                                                                                                                                                                                             |                        |
| SPRING, TX 77389-1425 ARDMORE OK 734                                                                                                                                                                                                                                                                                                                                                                                                                                                                                                                                                                                                                                                                                                                                                                                                                                                                                                                                                                                                                                                                                                                                                                                                                                                                                                                                                                                                                                                                                                                                                                                                                                                                                                                                                                                                                                                                                                                                                                                                     | 02                     |
| 563147                                                                                                                                                                                                                                                                                                                                                                                                                                                                                                                                                                                                                                                                                                                                                                                                                                                                                                                                                                                                                                                                                                                                                                                                                                                                                                                                                                                                                                                                                                                                                                                                                                                                                                                                                                                                                                                                                                                                                                                                                                   | 95694<br>95696         |
| Total Depth:       19534       Ground Elevation:       775       Surface Casing:       1990       Depth to base of Treatable Water-Between the base of Treatable | earing FM: 880         |
| Under Federal Jurisdiction: No Fresh Water Supply Well Drilled: No Surface Water used                                                                                                                                                                                                                                                                                                                                                                                                                                                                                                                                                                                                                                                                                                                                                                                                                                                                                                                                                                                                                                                                                                                                                                                                                                                                                                                                                                                                                                                                                                                                                                                                                                                                                                                                                                                                                                                                                                                                                    | to Drill: Yes          |
| PIT 1 INFORMATION Approved Method for disposal of Drilling Fluids:                                                                                                                                                                                                                                                                                                                                                                                                                                                                                                                                                                                                                                                                                                                                                                                                                                                                                                                                                                                                                                                                                                                                                                                                                                                                                                                                                                                                                                                                                                                                                                                                                                                                                                                                                                                                                                                                                                                                                                       |                        |
| Type of Pit System:       CLOSED Closed System Means Steel Pits         Type of Mud System:       WATER BASED         Chlorides Max: 8000       Average: 5000         Loder to the off one or device or extraction to the 19th block block block block block.       Yes                                                                                                                                                                                                                                                                                                                                                                                                                                                                                                                                                                                                                                                                                                                                                                                                                                                                                                                                                                                                                                                                                                                                                                                                                                                                                                                                                                                                                                                                                                                                                                                                                                                                                                                                                                  | PERMIT NO: 19-36382    |
| Is depth to top of ground water greater than 10ft below base of pit? Y Within 1 mile of municipal water well? N                                                                                                                                                                                                                                                                                                                                                                                                                                                                                                                                                                                                                                                                                                                                                                                                                                                                                                                                                                                                                                                                                                                                                                                                                                                                                                                                                                                                                                                                                                                                                                                                                                                                                                                                                                                                                                                                                                                          |                        |
| Wellhead Protection Area? N                                                                                                                                                                                                                                                                                                                                                                                                                                                                                                                                                                                                                                                                                                                                                                                                                                                                                                                                                                                                                                                                                                                                                                                                                                                                                                                                                                                                                                                                                                                                                                                                                                                                                                                                                                                                                                                                                                                                                                                                              |                        |
| Pit <b>is not</b> located in a Hydrologically Sensitive Area.                                                                                                                                                                                                                                                                                                                                                                                                                                                                                                                                                                                                                                                                                                                                                                                                                                                                                                                                                                                                                                                                                                                                                                                                                                                                                                                                                                                                                                                                                                                                                                                                                                                                                                                                                                                                                                                                                                                                                                            |                        |
| Category of Pit: C                                                                                                                                                                                                                                                                                                                                                                                                                                                                                                                                                                                                                                                                                                                                                                                                                                                                                                                                                                                                                                                                                                                                                                                                                                                                                                                                                                                                                                                                                                                                                                                                                                                                                                                                                                                                                                                                                                                                                                                                                       |                        |
| Liner not required for Category: C                                                                                                                                                                                                                                                                                                                                                                                                                                                                                                                                                                                                                                                                                                                                                                                                                                                                                                                                                                                                                                                                                                                                                                                                                                                                                                                                                                                                                                                                                                                                                                                                                                                                                                                                                                                                                                                                                                                                                                                                       |                        |
| Pit Location is NON HSA                                                                                                                                                                                                                                                                                                                                                                                                                                                                                                                                                                                                                                                                                                                                                                                                                                                                                                                                                                                                                                                                                                                                                                                                                                                                                                                                                                                                                                                                                                                                                                                                                                                                                                                                                                                                                                                                                                                                                                                                                  |                        |
| Pit Location Formation: CADDO                                                                                                                                                                                                                                                                                                                                                                                                                                                                                                                                                                                                                                                                                                                                                                                                                                                                                                                                                                                                                                                                                                                                                                                                                                                                                                                                                                                                                                                                                                                                                                                                                                                                                                                                                                                                                                                                                                                                                                                                            |                        |

## HORIZONTAL HOLE 1

| Sec 31 Twp 4S Rge 6E County MARSHALL    |
|-----------------------------------------|
| Spot Location of End Point: NE NW NW NE |
| Feet From: NORTH 1/4 Section Line: 50   |
| Feet From: EAST 1/4 Section Line: 2200  |
| Depth of Deviation: 7767                |
| Radius of Turn: 900                     |
| Direction: 358                          |
| Total Length: 10353                     |
| Measured Total Depth: 19534             |
| True Vertical Depth: 8451               |
| End Point Location from Lease,          |
| Unit, or Property Line: 50              |
|                                         |
| Notes:                                  |
| Category Description                    |