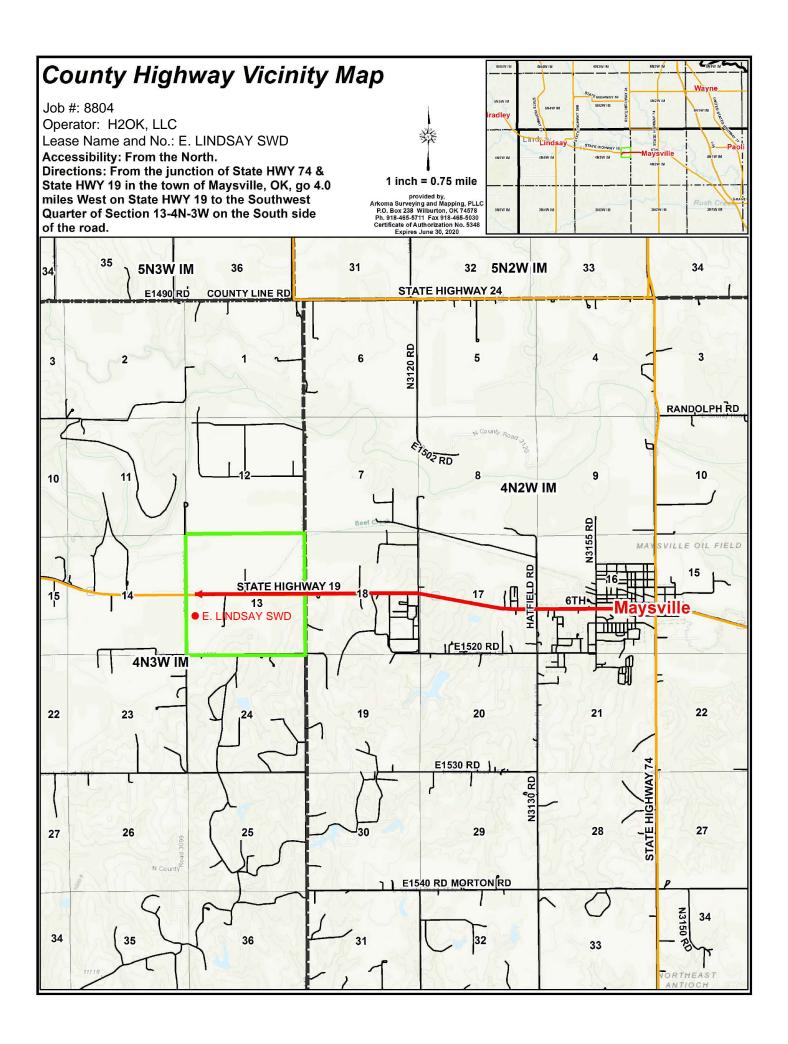

## Well Location Plat

Operator: H2OK, LLC

Lease Name and No.: E. LINDSAY SWD

Footage: 1941' FSL - 120' FWL Gr. Elevation: N/A Section: 13 Township: 4N Range: 3W I.M.

County: Garvin State of Oklahoma

Terrain at Loc.: Location fell in an open, cultivated field.

### **GPS DATUM NAD 83 OK SOUTH ZONE**

Surface Hole Loc.: Lat: 34°49'01.76"N Lon: 97°28'29.72"W Lat: 34.81715614 Lon: -97.47492234 X: 2126101 Y: 540408

LANCE G.

**MATHIS** 

OKLAHOMA

LAHUM

Survey and plat by:

Invoice # 8804

Date Staked: 08/05/19 By: S.O. Date Drawn: 08/06/19 By: E.W. Rev. SHL: 09/17/19 By: K.M.