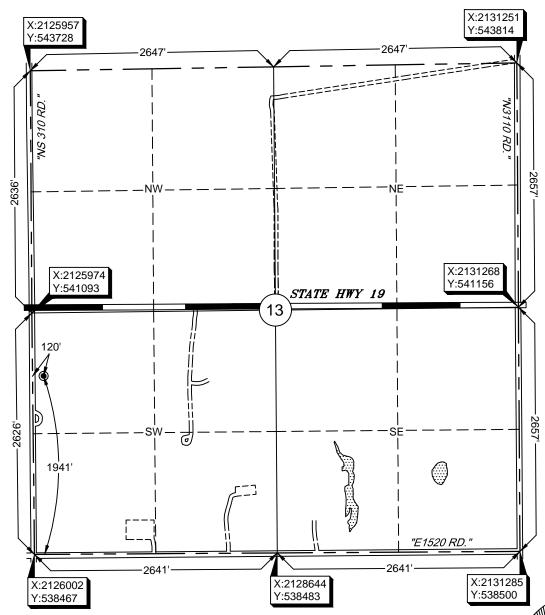

# Well Location Plat

Operator: H2OK, LLC

Lease Name and No.: E. LINDSAY SWD

Footage: 1941' FSL - 120' FWL Gr. Elevation: N/A Section: 13 Township: 4N Range: 3W I.M.

County: Garvin State of Oklahoma

Terrain at Loc.: Location fell in an open, cultivated field.

### GPS DATUM NAD 83 OK SOUTH ZONE

Surface Hole Loc.: Lat: 34°49'01.76"N Lon: 97°28'29.72"W Lat: 34.81715614 Lon: -97.47492234 X: 2126101 Y: 540408

of a Licensed Professional Land Surveyor, but the accuracy of this survey, not the couracy of this survey not guaranteed. Please contact Arkioma Surveying and Mapping prompt any inconsistency is determined. GPS data is observed from RTK - GPS - NOTE: X and Y data shown hereon for Section Corners may NOT have Surveyed on the ground and further, does NOT represent a true Boundar Courter Section distances may be assumed from a Government Survey assumed at a proportionate distance from opposing section corners, or or

Invoice # 8804

Date Staked: 08/05/19 By: S.O. Date Drawn: 08/06/19 By: E.W. Rev. SHL: 09/17/19 By: K.M.

### Certification:

This is to certify that this Well Location Plat represents the results of a survey made on the ground performed under the supervision of the undersigned.

09/18/19

OK LPLS 1664