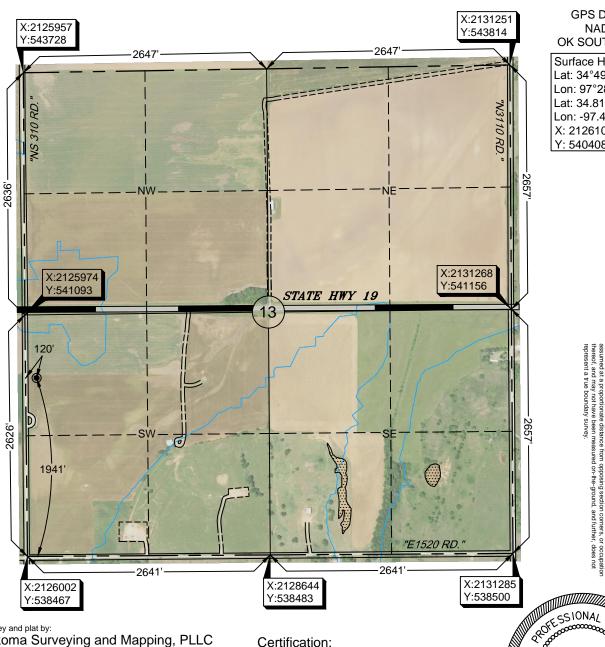

## Well Location Plat

Operator: H2OK, LLC

Lease Name and No.: E. LINDSAY SWD

Footage: 1941' FSL - 120' FWL Gr. Elevation: N/A Section: 13 Township: 4N Range: 3W I.M.

County: Garvin State of Oklahoma

Terrain at Loc.: Location fell in an open, cultivated field.

### **GPS DATUM NAD 83 OK SOUTH ZONE**

Surface Hole Loc.: Lat: 34°49'01.76"N Lon: 97°28'29.72"W Lat: 34.81715614 Lon: -97.47492234 X: 2126101 Y: 540408

LANCE G.

**MATHIS** 

OKLAHOMA

LAHUM

Survey and plat by:

Invoice # 8804

Date Staked: 08/05/19 By: S.O. Date Drawn: 08/06/19 By: E.W. Rev. SHL: 09/17/19 By: K.M.

### Certification:

This is to certify that this Well Location Plat represents the results of a survey made on the ground performed under the supervision of the undersigned.

09/18/19

**OK LPLS 1664** 