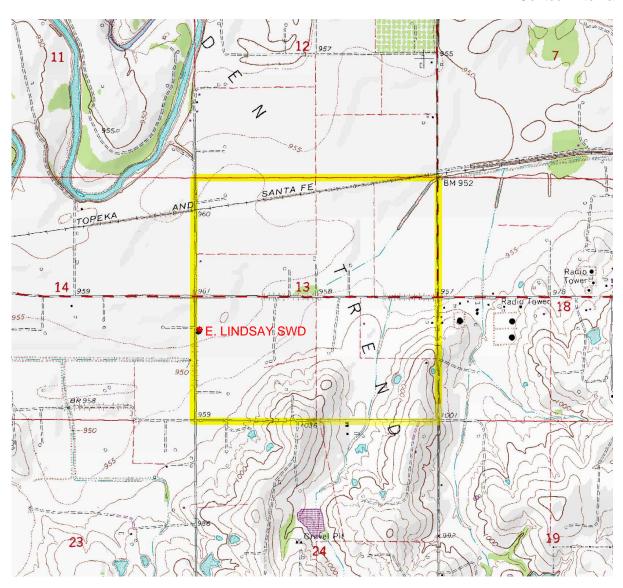

# Topographic Vicinity Map

Operator: H20K, LLC

Lease Name and No.: E. LINDSAY SWD Surface Hole Location: 1941' FSL - 120' FWL

Sec. 13 Twp. 4N Rng. 3W I.M. County: Garvin State of Oklahoma

Ground Elevation at Surface Hole Location: N/A

Scale 1" = 2000' Contour Interval: 10'

Date Staked: 08/05/19

The purpose of this map is to verify the location and elevation as staked on the ground and to show the surrounding Topographic features. The footage shown hereon is only as SCALED onto a U.S.G.S. Topographic Map.

Please note that this location was staked carefully on the ground under the supervision of a Licensed Professional Land Surveyor, but the accuracy of this survey is not guaranteed.

Please contact Arkoma Surveying and Mapping promptly if any inconsistency is determined.