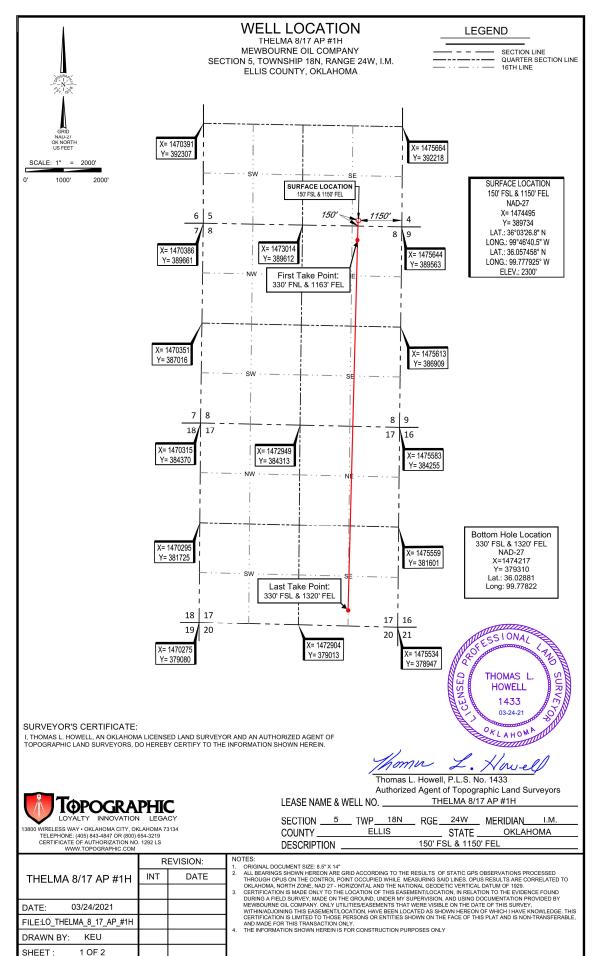

API NUMBER: 045 23844

OKLAHOMA CORPORATION COMMISSION OIL & GAS CONSERVATION DIVISION P.O. BOX 52000 OKLAHOMA CITY, OK 73152-2000 (Rule 165:10-3-1)

Approval Date: 09/14/2021

Expiration Date: 03/14/2023

Multi Unit Oil & Gas