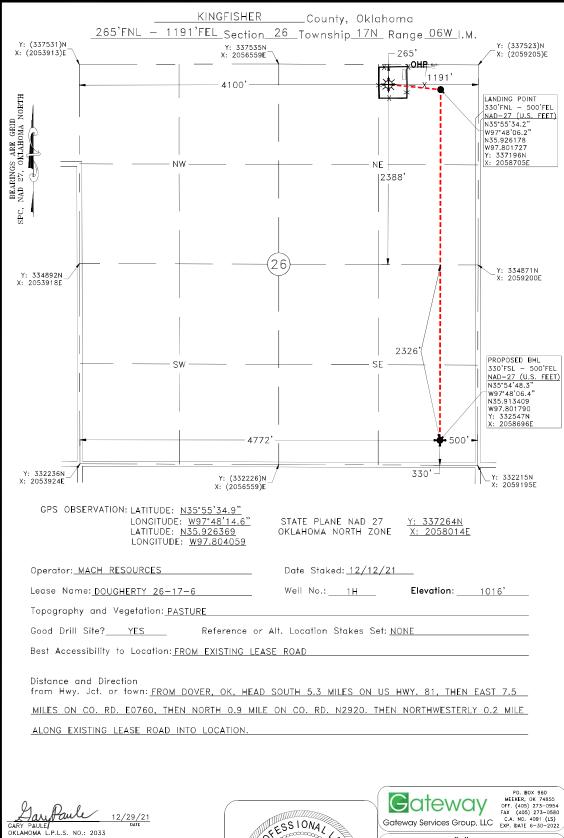

NOTE:
This is a plat of a proposed well location and does not represent a true boundary survey. The information shown hereon shall not be relied upon for the location or establishment of land boundary lines. All of the positions shown hereon have not been verified as being actual Section, Quarter or Property corners. Positions shown in (Parentheses) are based upon local accupation and improvements or calculated per proportional measurement and/or G.L.O. record distances. Review this plat and notify Gateway Services Group, LLC immediately of any possible discrepancy.

EXHIBIT "A" PRELIMINARY

DOUGHERTY 26-17-6 1H
265' FNL - 1191' FEL
SECTION 26, T 17 N - R 6 W, I.M.,
KINGFISHER COUNTY, OKLAHOMA

| LINE N |     |             |     | R1 |  | : 1"=1000" |
|--------|-----|-------------|-----|----|--|------------|
| THE I  |     |             |     |    |  |            |
| REV. D | WN. | DESCRIPTION |     |    |  | DATE       |
| 1 C    | CLC | MOVED S     | SHL |    |  | 12/28/21   |

EXHIBIT "A" PRELIMINARY

DOUGHERTY 26-17-6 1H
265' FNL - 1191' FEL
SECTION 26, T 17 N - R 6 W, I.M.,
KINGFISHER COUNTY, OKLAHOMA

| DRAW          | N BY  | : CLC DATE: 12/17/2 | 21   | CHK' | D: ALE   |
|---------------|-------|---------------------|------|------|----------|
| GATE          | WAY 1 | 1"=1000"            |      |      |          |
| LINE          | NO.:  |                     | AFE: |      |          |
| REV.          | DWN.  | DESCRIPTION         |      |      | DATE     |
| 1             | CLC   | MOVED SHL           |      |      | 12/28/21 |
|               |       |                     |      |      |          |
|               |       |                     |      |      |          |
| $\overline{}$ |       |                     |      |      |          |