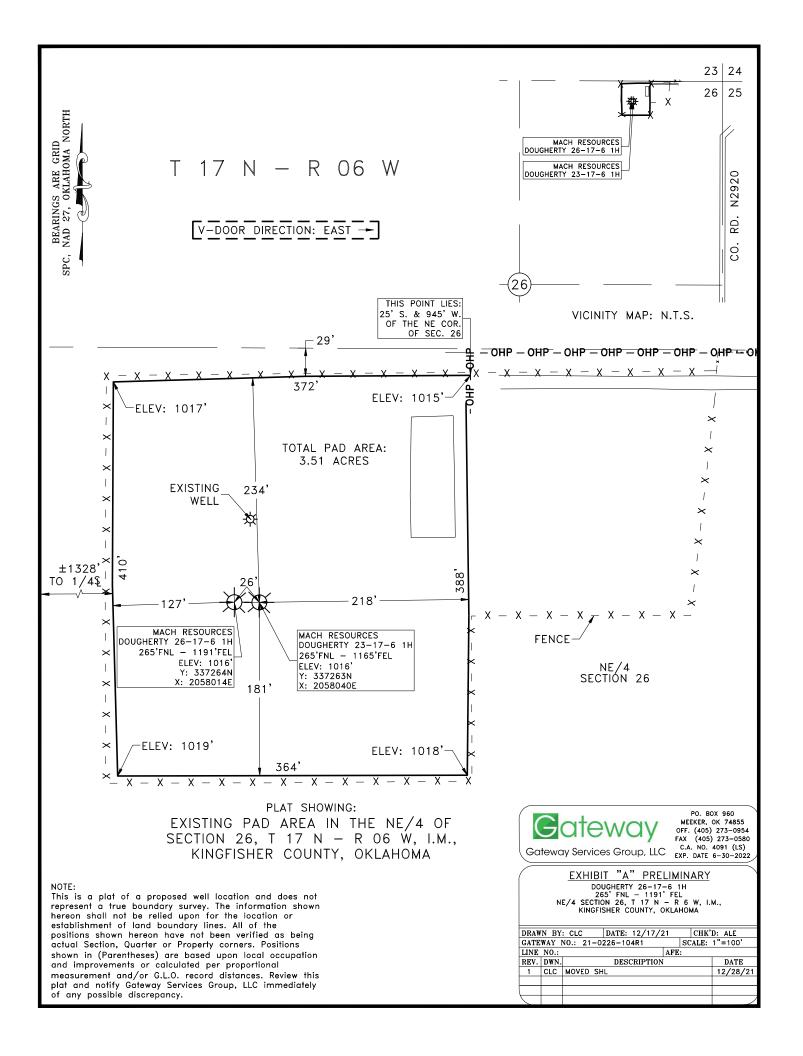

NOTE:
This is a plat of a proposed well location and does not represent a true boundary survey. The information shown hereon shall not be relied upon for the location or establishment of land boundary lines. All of the positions shown hereon have not been verified as being actual Section, Quarter or Property corners. Positions shown in (Parentheses) are based upon local accupation and improvements or calculated per proportional measurement and/or G.L.O. record distances. Review this plat and notify Gateway Services Group, LLC immediately of any possible discrepancy.

EXHIBIT "A" PRELIMINARY

DOUGHERTY 26-17-6 1H
265' FNL - 1191' FEL
SECTION 26, T 17 N - R 6 W, I.M.,
KINGFISHER COUNTY, OKLAHOMA

| LINE N |     |             |     | R1 |  | : 1"=1000" |
|--------|-----|-------------|-----|----|--|------------|
| THE I  |     |             |     |    |  |            |
| REV. D | WN. | DESCRIPTION |     |    |  | DATE       |
| 1 C    | CLC | MOVED S     | SHL |    |  | 12/28/21   |

EXHIBIT "A" PRELIMINARY

DOUGHERTY 26-17-6 1H
265' FNL - 1191' FEL
SECTION 26, T 17 N - R 6 W, I.M.,
KINGFISHER COUNTY, OKLAHOMA

| DRAW          | N BY  | : CLC DATE: 12/17/2 | 21   | CHK' | D: ALE   |
|---------------|-------|---------------------|------|------|----------|
| GATE          | WAY 1 | 1"=1000"            |      |      |          |
| LINE          | NO.:  |                     | AFE: |      |          |
| REV.          | DWN.  | DESCRIPTION         |      |      | DATE     |
| 1             | CLC   | MOVED SHL           |      |      | 12/28/21 |
|               |       |                     |      |      |          |
|               |       |                     |      |      |          |
| $\overline{}$ |       |                     |      |      |          |