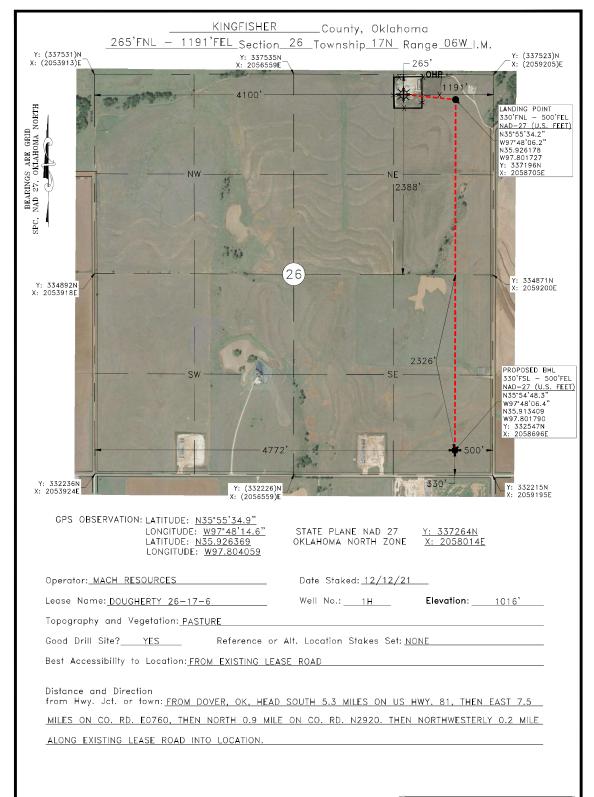

NOTE:
This is a plat of a proposed well location and does not represent a true boundary survey. The information shown hereon shall not be relied upon for the location or establishment of land boundary lines. All of the positions shown hereon have not been verified as being actual Section, Quarter or Property corners. Positions shown in (Parentheses) are based upon local accupation and improvements or calculated per proportional measurement and/or G.L.O. record distances. Review this plat and notify Gateway Services Group, LLC immediately of any possible discrepancy.

EXHIBIT "A" PRELIMINARY

DOUGHERTY 26-17-6 1H
265' FNL - 1191' FEL
SECTION 26, T 17 N - R 6 W, I.M.,
KINGFISHER COUNTY, OKLAHOMA

| LINE N |     |             |     | R1 |  | : 1"=1000" |
|--------|-----|-------------|-----|----|--|------------|
| THE I  |     |             |     |    |  |            |
| REV. D | WN. | DESCRIPTION |     |    |  | DATE       |
| 1 C    | CLC | MOVED S     | SHL |    |  | 12/28/21   |

EXHIBIT "A" PRELIMINARY

DOUGHERTY 26-17-6 1H
265' FNL - 1191' FEL
SECTION 26, T 17 N - R 6 W, I.M.,
KINGFISHER COUNTY, OKLAHOMA

| DRAW          | N BY  | : CLC DATE: 12/17/2 | 21   | CHK' | D: ALE   |
|---------------|-------|---------------------|------|------|----------|
| GATE          | WAY 1 | 1"=1000"            |      |      |          |
| LINE          | NO.:  |                     | AFE: |      |          |
| REV.          | DWN.  | DESCRIPTION         |      |      | DATE     |
| 1             | CLC   | MOVED SHL           |      |      | 12/28/21 |
|               |       |                     |      |      |          |
|               |       |                     |      |      |          |
| $\overline{}$ |       |                     |      |      |          |