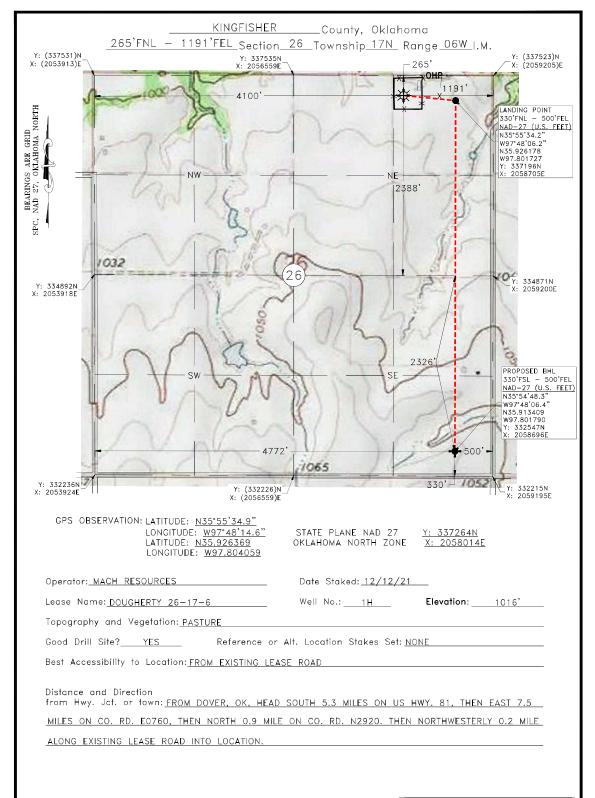

NOTE:
This is a plat of a proposed well location and does not represent a true boundary survey. The information shown hereon shall not be relied upon for the location or establishment of land boundary lines. All of the positions shown hereon have not been verified as being actual Section, Quarter or Property corners. Positions shown in (Parentheses) are based upon local accupation and improvements or calculated per proportional measurement and/or G.L.O. record distances. Review this plat and notify Gateway Services Group, LLC immediately of any possible discrepancy.

EXHIBIT "A" PRELIMINARY

DOUGHERTY 26-17-6 1H
265' FNL - 1191' FEL
SECTION 26, T 17 N - R 6 W, I.M.,
KINGFISHER COUNTY, OKLAHOMA

| LINE N |     |             |     | R1 |  | : 1"=1000" |
|--------|-----|-------------|-----|----|--|------------|
| THE I  |     |             |     |    |  |            |
| REV. D | WN. | DESCRIPTION |     |    |  | DATE       |
| 1 C    | CLC | MOVED S     | SHL |    |  | 12/28/21   |

EXHIBIT "A" PRELIMINARY

DOUGHERTY 26-17-6 1H
265' FNL - 1191' FEL
SECTION 26, T 17 N - R 6 W, I.M.,
KINGFISHER COUNTY, OKLAHOMA

| DRAW          | N BY  | : CLC DATE: 12/17/2 | 21   | CHK' | D: ALE   |
|---------------|-------|---------------------|------|------|----------|
| GATE          | WAY 1 | 1"=1000"            |      |      |          |
| LINE          | NO.:  |                     | AFE: |      |          |
| REV.          | DWN.  | DESCRIPTION         |      |      | DATE     |
| 1             | CLC   | MOVED SHL           |      |      | 12/28/21 |
|               |       |                     |      |      |          |
|               |       |                     |      |      |          |
| $\overline{}$ |       |                     |      |      |          |