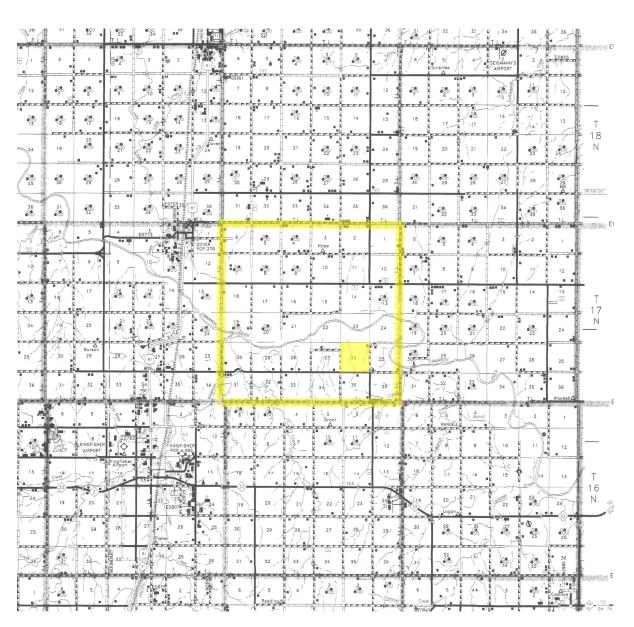

EXHIBIT "A" PRELIMINARY

DOUGHERTY 26-17-6 1H
265' FNL - 1191' FEL
SECTION 26, T 17 N - R 6 W, I.M.,
KINGFISHER COUNTY, OKLAHOMA

| LINE N |     |             |     | R1 |  | : 1"=1000" |
|--------|-----|-------------|-----|----|--|------------|
| THE I  |     |             |     |    |  |            |
| REV. D | WN. | DESCRIPTION |     |    |  | DATE       |
| 1 C    | CLC | MOVED S     | SHL |    |  | 12/28/21   |

EXHIBIT "A" PRELIMINARY

DOUGHERTY 26-17-6 1H
265' FNL - 1191' FEL
SECTION 26, T 17 N - R 6 W, I.M.,
KINGFISHER COUNTY, OKLAHOMA

| DRAW          | N BY  | : CLC DATE: 12/17/2 | 21   | CHK' | D: ALE   |
|---------------|-------|---------------------|------|------|----------|
| GATE          | WAY 1 | 1"=1000"            |      |      |          |
| LINE          | NO.:  |                     | AFE: |      |          |
| REV.          | DWN.  | DESCRIPTION         |      |      | DATE     |
| 1             | CLC   | MOVED SHL           |      |      | 12/28/21 |
|               |       |                     |      |      |          |
|               |       |                     |      |      |          |
| $\overline{}$ |       |                     |      |      |          |