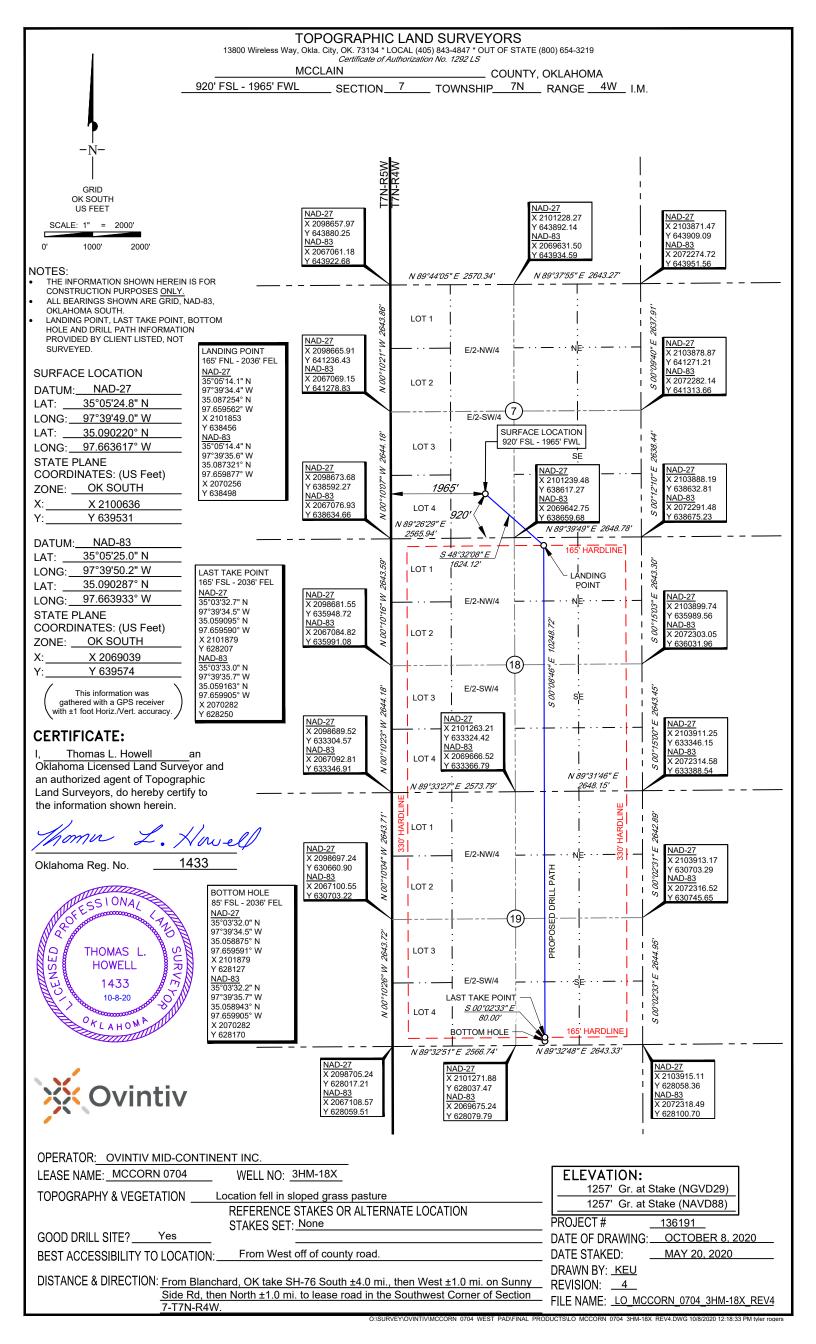

## AMEND PERMIT TO DRILL

| WELL LOCATION:                                       | Section: 07 | Township: | 7N Range                | : 4W                          | County:     | MCC         | LAIN                    |                                           |  |    |       |  |  |
|------------------------------------------------------|-------------|-----------|-------------------------|-------------------------------|-------------|-------------|-------------------------|-------------------------------------------|--|----|-------|--|--|
| SPOT LOCATION:                                       | SE NW SE    | SW        | FEET FROM QUARTER       | R: FROM                       | SOUTH       | FRO         | M WEST                  |                                           |  |    |       |  |  |
|                                                      |             |           | SECTION LINES           | 3:                            | 920         |             | 1965                    |                                           |  |    |       |  |  |
| Lease Name: MCCORN Well No: 07                       |             |           | 0704 3H                 | 0704 3HM-18X Well will be 920 |             |             | 920                     | feet from nearest unit or lease boundary. |  |    |       |  |  |
| Operator Name: OVINTIV MID-CONTINENT INC. Telephone: |             |           | 2812105100; 9188781290; |                               |             |             | OTC/OCC Number: 20944 0 |                                           |  |    |       |  |  |
| OVINTIV MID-CONTINENT INC.                           |             |           |                         | $\left  \cdot \right $        | ROY AND CO  | NNIE BROOKS |                         |                                           |  |    |       |  |  |
| 4 WATERWAY AVE STE 100                               |             |           |                         |                               | 26442 COUNT | Y LINE AVE  |                         |                                           |  |    |       |  |  |
| THE WOODLANDS, TX                                    |             | TX        | 77380-2764              |                               |             |             | BLANCHARD               |                                           |  | OK | 73010 |  |  |

Pit Location Formation: DUNCAN

**MULTI UNIT HOLE 1** 

Section: 19 Township: 7N Range: 4W Meridian: IM Total Length: 10250

County: MCCLAIN Measured Total Depth: 21154

Spot Location of End Point: SE SW SW SE True Vertical Depth: 10743

Feet From: SOUTH 1/4 Section Line: 85 End Point Location from
Feet From: EAST 1/4 Section Line: 2036 Lease,Unit, or Property Line: 85

NOTES:

| NOTES:                                 |                                                                                                                                                                                                                                                                                                                                                                                                                                                                                                                                                                                                                                                                                                                                                                                                                                                                                                                                                                                                                                         |
|----------------------------------------|-----------------------------------------------------------------------------------------------------------------------------------------------------------------------------------------------------------------------------------------------------------------------------------------------------------------------------------------------------------------------------------------------------------------------------------------------------------------------------------------------------------------------------------------------------------------------------------------------------------------------------------------------------------------------------------------------------------------------------------------------------------------------------------------------------------------------------------------------------------------------------------------------------------------------------------------------------------------------------------------------------------------------------------------|
| Category                               | Description                                                                                                                                                                                                                                                                                                                                                                                                                                                                                                                                                                                                                                                                                                                                                                                                                                                                                                                                                                                                                             |
| DEEP SURFACE CASING                    | 2/28/2020 - G71 - APPROVED; NOTIFY OCC FIELD INSPECTOR IMMEDIATELY OF ANY LOSS OF CIRCULATION OR FAILURE TO CIRCULATE CEMENT TO SURFACE ON ANY CONDUCTOR OR SURFACE CASING                                                                                                                                                                                                                                                                                                                                                                                                                                                                                                                                                                                                                                                                                                                                                                                                                                                              |
| EXCEPTION TO RULE - 709701 (201900469) | 6/22/2020 - GB6 - EXTENSION OF ORDER # 695837 UNTIL 05/08/2021.                                                                                                                                                                                                                                                                                                                                                                                                                                                                                                                                                                                                                                                                                                                                                                                                                                                                                                                                                                         |
| EXCEPTION TO RULE – 695837 (201900469) | 3/3/2020 - GB6 - (I.O.) 18 & 19 7N-4W X165:10-3-28(C)(2)(B) MSSP, WDFD (MCCORN 3H-18X**) MAY BE CLOSER THAN 600' TO EXISTING MCCORN 1H-18X, VALADEZ 1-19 AND/OR EVETT 1-19; AND/OR TO PROPOSED MCCORN 2H-18X, MCCORN 4H-18X, MCCORN 5H-18X, MCCORN 6H-18X, MCCORN 7H-18X, MCCORN 8H-18X, MCCORN 20H-18X, MCCORN 21H-18X, MCCORN 22H-18X, MCCORN 23H-18X, MCCORN 24H-18X. NO OP. NAMED 05/08/2019 **S/B MCCORN 0704 3HM-18X. WELL NAMES TO BE CORRECTED IN FINAL ORDER PER ATT. FOR OP.                                                                                                                                                                                                                                                                                                                                                                                                                                                                                                                                                  |
| HYDRAULIC FRACTURING                   | [11/3/2020 - GB6] - OCC 165:10-3-10 REQUIRES: 1) NOTICE SHALL BE GIVEN AT LEAST 5 BUSINESS DAYS PRIOR TO COMMENCEMENT OF HYDRAULIC FRACTURING OPERATIONS ON A HORIZONTAL WELL TO OPERATORS PRODUCING WELLS WITHIN 1 MILE OF THE COMPLETION INTERVAL OF THE SUBJECT WELL. THE NOTICE TO SUCH OPERATORS SHALL CONTAIN THE INFORMATION IN FORM 6000NOO. IF THE HYDRAULIC FRACTURING OPERATIONS SCHEDULE CHANGES AFTER NOTICE HAS BEEN PROVIDED, RESULTING IN A DELAY OF OPERATIONS OF MORE THAN 5 DAYS FROM THE INITIAL NOTICE, NEW NOTICE IS REQUIRED TO BE GIVEN; 2) NOTICE WILL BE GIVEN TO THE OCC CENTRAL OFFICE AND THE LOCAL DISTRICT OFFICES AT LEAST 48 HOURS PRIOR TO HYDRAULIC FRACTURING OPERATIONS ON A WELL. FORM 6000NHF SHALL BE USED AND IS FOUND AT THIS LINK: OCCEWEB.COM/OG/OGFORMS.HTML; AND, 3) THE CHEMICAL DISCLOSURE OF HYDRAULIC FRACTURING INGREDIENTS FOR ALL WELLS IS TO BE REPORTED TO FRACFOCUS WITHIN 60 DAYS AFTER THE CONCLUSION OF HYDRAULIC FRACTURING OPERATIONS, USING THE FOLLOWING LINK: FRACFOCUS |
| INCREASED DENSITY - 693420 (201900465) | 3/3/2020 - GB6 - 18-7N-4W<br>X665159 WDFD<br>7 WELLS<br>NEWFIELD EXPLORATION MID-CONTINENT INC. (BOUGHT IN ITS ENTIRETY BY OVINTIV MID-<br>CONTINENT INC.)<br>05/25/2019                                                                                                                                                                                                                                                                                                                                                                                                                                                                                                                                                                                                                                                                                                                                                                                                                                                                |
| INCREASED DENSITY - 693421 (201900466) | 3/3/2020 - GB6 - 19-7N-4W<br>X665159 WDFD<br>7 WELLS<br>NEWFIELD EXPLORATION MID-CONTINENT INC. (BOUGHT IN ITS ENTIRETY BY OVINTIV MID-<br>CONTINENT INC.)<br>05/25/2019                                                                                                                                                                                                                                                                                                                                                                                                                                                                                                                                                                                                                                                                                                                                                                                                                                                                |
| INCREASED DENSITY - 693422 (201900467) | 3/3/2020 - GB6 - (I.O.) 18-7N-4W<br>X665159 MSSP<br>4 WELLS<br>NEWFIELD EXPLORATION MID-CONTINENT INC. (BOUGHT IN ITS ENTIRETY BY OVINTIV MID-<br>CONTINENT INC.)<br>05/25/2019                                                                                                                                                                                                                                                                                                                                                                                                                                                                                                                                                                                                                                                                                                                                                                                                                                                         |