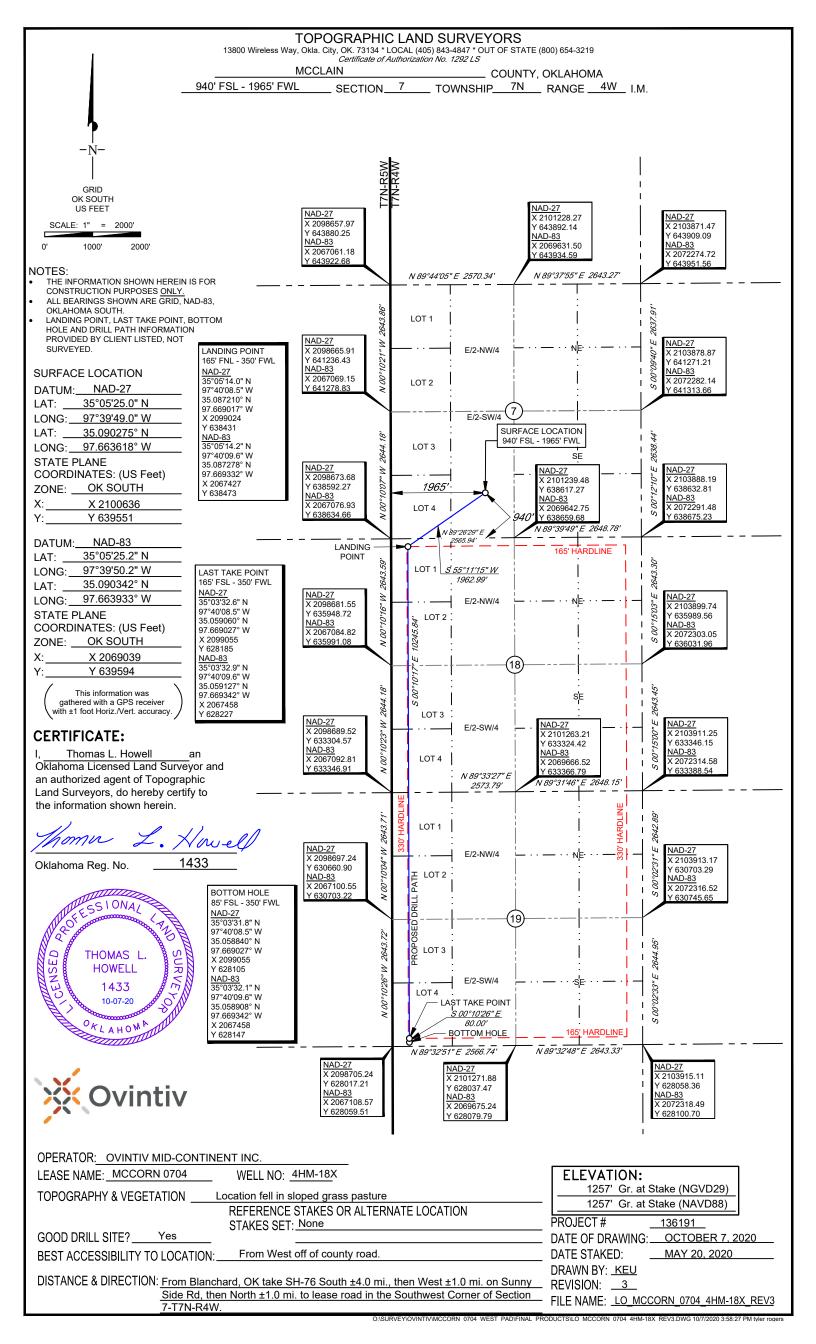

## **AMEND PERMIT TO DRILL**

| WELL LOCATION: | Section: 07         | Township: | 7N Rang          | e: 4W      | County: | MCC  | _AIN         |              |     |             |                      |           |    |
|----------------|---------------------|-----------|------------------|------------|---------|------|--------------|--------------|-----|-------------|----------------------|-----------|----|
| SPOT LOCATION: | SE NW SE            | SW        | FEET FROM QUARTE | R: FROM    | SOUTH   | FRO  | M WEST       |              |     |             |                      |           |    |
|                |                     |           | SECTION LINE     | S:         | 940     |      | 1965         |              |     |             |                      |           |    |
| Lease Name:    | MCCORN              |           |                  | Well No:   | 0704 4H | M-18 | (            | Well will be | 940 | feet from r | nearest unit or leas | e boundar | y. |
| Operator Name: | OVINTIV MID-CONTINE | NT INC.   |                  | Telephone: | 2812105 | 100; | 9188781290;  |              |     | OTC/        | OCC Number:          | 20944     | 0  |
| OVINTIV MID    | CONTINENT INC.      |           |                  |            |         |      | ROY AND CONN | NIE BROOKS   |     |             |                      |           |    |
| 4 WATERWA      | Y AVE STE 100       |           |                  |            |         | Ш    | 26442 COUNTY | LING AVE     |     |             |                      |           |    |
| THE WOODL      | ANDS,               | TX        | 77380-2764       |            |         |      | BLANCHARD    |              |     | OK          | 73010                |           |    |

**MULTI UNIT HOLE 1** 

Section: 19 Township: 7N Range: 4W Meridian: IM Total Length: 10246

> County: MCCLAIN Measured Total Depth: 21161

Spot Location of End Point: SE SW SW True Vertical Depth: 10700

> 1/4 Section Line: 85 Feet From: SOUTH End Point Location from Lease, Unit, or Property Line: 85 Feet From: WEST 1/4 Section Line: 350