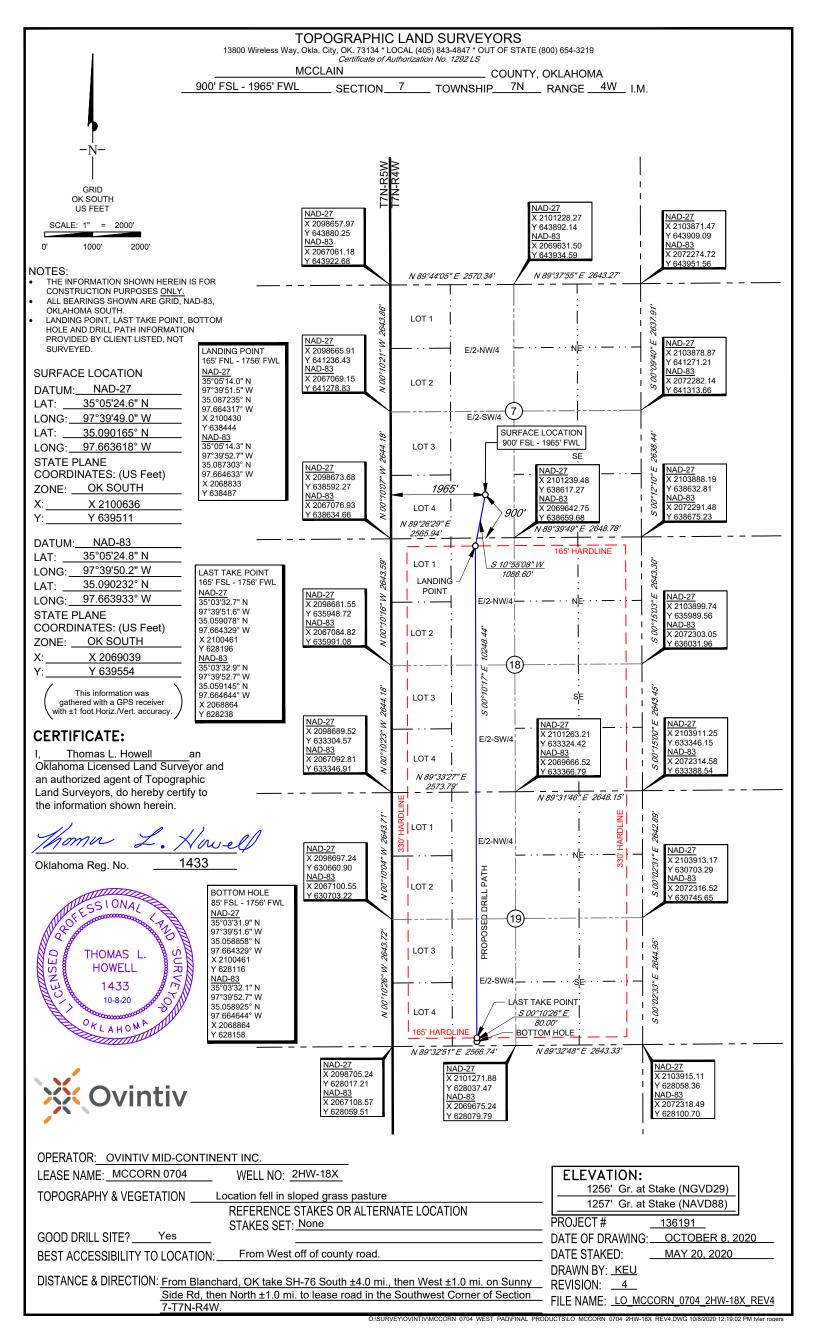

## **AMEND PERMIT TO DRILL**

| WELL LOCATION: | Section: 07         | Township: | 7N Range         | e: 4W      | County: I | MCCL   | AIN          |              |     |                 |                 |             |
|----------------|---------------------|-----------|------------------|------------|-----------|--------|--------------|--------------|-----|-----------------|-----------------|-------------|
| SPOT LOCATION: | SE NW SE            | SW        | FEET FROM QUARTE | R: FROM    | SOUTH     | FROM   | WEST         |              |     |                 |                 |             |
|                |                     |           | SECTION LINE     | S:         | 900       |        | 1965         |              |     |                 |                 |             |
| Lease Name:    | MCCORN              |           |                  | Well No:   | 0704 2HV  | N-18X  |              | Well will be | 900 | feet from neare | st unit or leas | e boundary. |
| Operator Name: | OVINTIV MID-CONTINE | NT INC.   |                  | Telephone: | 28121051  | 100; 9 | 188781290;   |              |     | OTC/OCC         | : Number:       | 20944 0     |
| OVINTIV MID    | -CONTINENT INC.     |           |                  |            |           |        | ROY AND CON  | INIE BROOKS  |     |                 |                 |             |
| 4 WATERWA      | Y AVE STE 100       |           |                  |            |           | :      | 26442 COUNT\ | Y LINE AVE   |     |                 |                 |             |
| THE WOODL      | ANDS,               | TX        | 77380-2764       |            |           |        | BLANCHARD    |              |     | OK 730          | 010             |             |

County: MCCLAIN Measured Total Depth: 21132

Spot Location of End Point: SE SW SE SW True Vertical Depth: 10765

Feet From: SOUTH

1/4 Section Line: 85

End Point Location from
Lease,Unit, or Property Line: 85