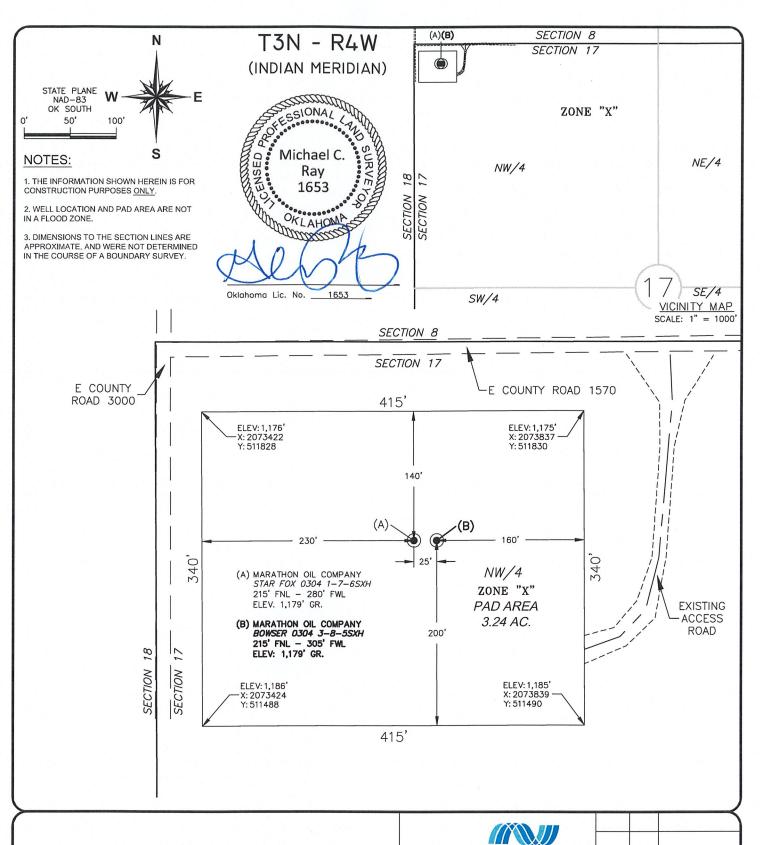

# T3N - R4W (INDIAN MERIDIAN)

- (A) MARATHON OIL COMPANY STAR FOX 0304 1-7-6SXH 215' FNL - 280' FWL ELEV. 1,179' GR.
- (B) MARATHON OIL COMPANY BOWSER 0304 3-8-55XH 215' FNL - 305' FWL ELEV: 1,179' GR.

DUAL WELL FACILITY LAYOUT IN THE NW/4 OF SECTION 17, T3N - R4W, GARVIN COUNTY, OKLAHOMA

ATWELL 866.850.4200 www.atwell-group.com 704 W. 41st Street | Sand Springs, OK 74063 OK CA #6036

Marathon Oil

Corporation...

REV# DATE DESC.

SCALE: 1" = 60'

DATE: 2/7/19

DRAWN BY: RCJ
APP'D BY: ONM & DCC

JOB NO.: 18003613 SHEET: 9 OF 11

THIS DRAWING WAS PREPARED EXCLUSIVELY FOR MARATHON OIL COMPANY AND MAY NOT BE RELIED UPON BY ANY OTHER ENTITY WITHOUT THE CONSENT OF ATWELL, LLC.