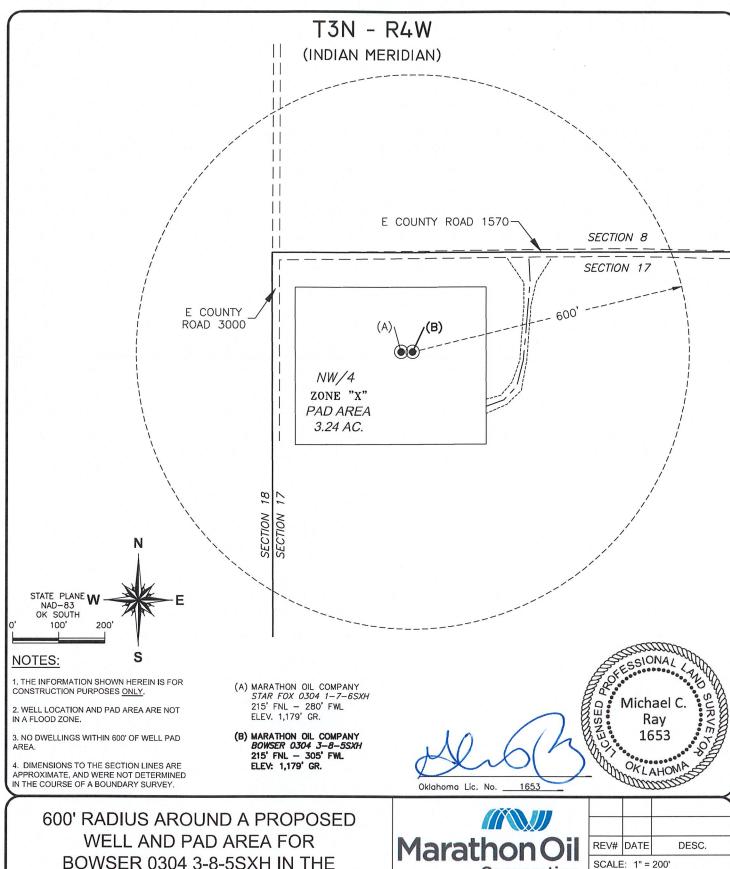

THIS DRAWING WAS PREPARED EXCLUSIVELY FOR MARATHON OIL COMPANY AND MAY NOT BE

NOTES:

1. THE INFORMATION SHOWN HEREIN IS FOR CONSTRUCTION PURPOSES ONLY.

- 2. WELL LOCATION AND PAD AREA ARE NOT IN A FLOOD ZONE.
- 3. NO DWELLINGS WITHIN 600' OF WELL PAD AREA.
- 4. DIMENSIONS TO THE SECTION LINES ARE APPROXIMATE, AND WERE NOT DETERMINED IN THE COURSE OF A BOUNDARY SURVEY.
- (A) MARATHON OIL COMPANY STAR FOX 0304 1-7-6SXH 215' FNL - 280' FWL ELEV. 1,179' GR.
- (B) MARATHON OIL COMPANY BOWSER 0304 3-8-5SXH 215' FNL 305' FWL ELEV: 1,179' GR.

600' RADIUS AROUND A PROPOSED WELL AND PAD AREA FOR BOWSER 0304 3-8-5SXH IN THE NW/4 OF SECTION 17, T3N - R4W, GARVIN COUNTY, OKLAHOMA

THIS DRAWING WAS PREPARED EXCLUSIVELY FOR MARATHON OIL COMPANY AND MAY NOT BE RELIED UPON BY ANY OTHER ENTITY WITHOUT THE CONSENT OF ATWELL, LLC.

REV# DATE DESC.

SCALE: 1" = 200'

DATE: 2/7/19

DRAWN BY: RCJ

APP'D BY: ONM & DCC

JOB NO.: 18003613 SHEET: 6 OF 11

BOWSER 0304 3-8-5SXH IN THE NW/4 OF SECTION 17, T3N - R4W, GARVIN COUNTY, OKLAHOMA

THIS DRAWING WAS PREPARED EXCLUSIVELY FOR MARATHON OIL COMPANY AND MAY NOT BE RELIED UPON BY ANY OTHER ENTITY WITHOUT THE CONSENT OF ATWELL, LLC.