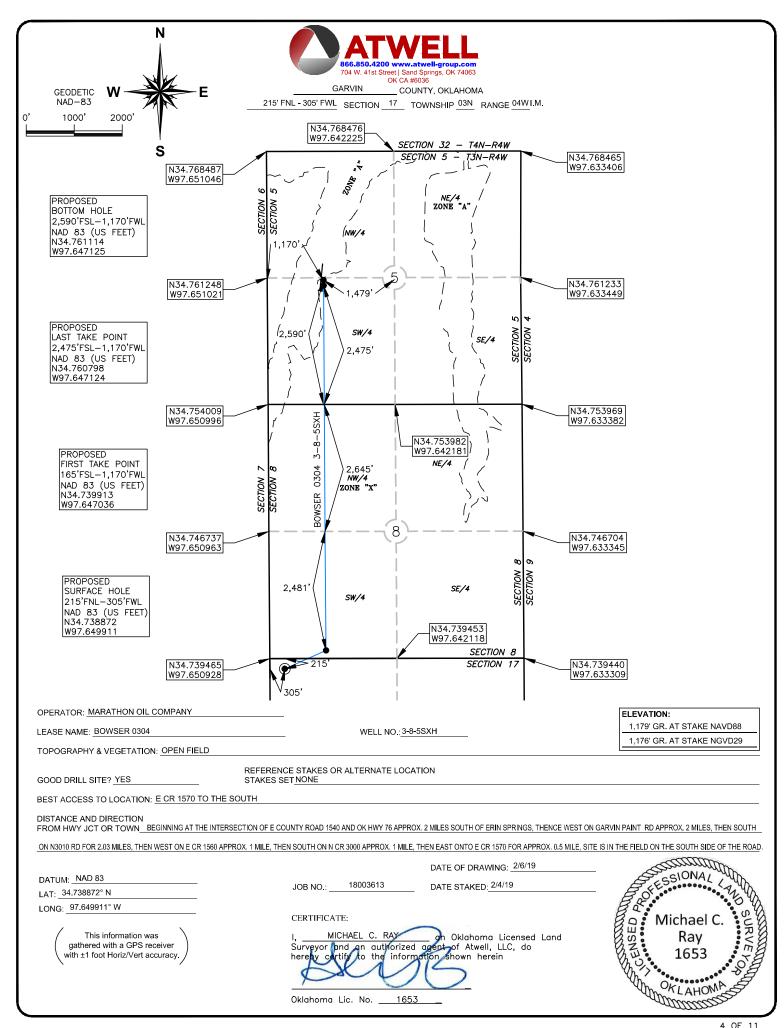

### PERMIT TO DRILL

| OT LOCATION:                                                      | BOWSER 0304                                  | W NW         | FEET FROM QUARTER: FROM SECTION LINES: | 215          | WEST<br>260        | Well will be | 215 feet from neare             | st unit or lease boundary |
|-------------------------------------------------------------------|----------------------------------------------|--------------|----------------------------------------|--------------|--------------------|--------------|---------------------------------|---------------------------|
| Operator<br>Name:                                                 | MARATHON OIL C                               | OMPANY       | Well N                                 |              | 4057205508         |              | OTC/OCC Number:                 | 1363 0                    |
| MARATHON OIL COMPANY 7301 NW EXPRESSWAY STE 225 OKLAHOMA CITY, OK |                                              |              | 72422 4500                             |              | LILLIE D<br>PO BOX | _            |                                 |                           |
|                                                                   |                                              |              | 73132-1590                             |              | LINDSA             | Y            | OK 73052                        |                           |
|                                                                   |                                              |              |                                        |              |                    |              | OK 7                            | 0002                      |
|                                                                   | Name                                         | or Listed Fo | ormations Only):<br>Depth              |              | Name               | ·            | Depti                           |                           |
| 1 3                                                               | ` `                                          | or Listed Fo |                                        |              | 6                  |              |                                 |                           |
| ĺ                                                                 | Name                                         | or Listed Fo | Depth                                  |              |                    |              |                                 |                           |
| 1 3                                                               | Name                                         | or Listed Fo | Depth                                  |              | 6                  |              |                                 |                           |
| 1 5 2 3                                                           | Name                                         | or Listed Fo | Depth                                  |              | 6<br>7<br>8        |              |                                 |                           |
| 1 2<br>3 4                                                        | Name                                         | or Listed Fo | Depth                                  | tion Orders: | 6<br>7<br>8<br>9   |              |                                 |                           |
| 1 2 3 4 5                                                         | Name<br>SPRINGER<br>671679<br>671680         | or Listed Fo | <b>Depth</b> 12900                     | tion Orders: | 6<br>7<br>8<br>9   | Inc          | Depti                           |                           |
| 1 2 3 4 5 5 acing Orders:                                         | Name<br>SPRINGER<br>671679<br>671680         | or Listed Fo | <b>Depth</b> 12900                     | tion Orders: | 6<br>7<br>8<br>9   | Inc          | Depti<br>reased Density Orders: |                           |
| 1 2 3 4 5 5 acing Orders:                                         | Name SPRINGER  671679 671680 bers: 201900588 | or Listed Fo | <b>Depth</b> 12900                     | tion Orders: | 6<br>7<br>8<br>9   | Inc          | Depti<br>reased Density Orders: |                           |

### **HORIZONTAL HOLE 1**

Sec 05 Twp 3N Rge 4W County GARVIN

Spot Location of End Point: NE NE NW SW
Feet From: SOUTH 1/4 Section Line: 2590
Feet From: WEST 1/4 Section Line: 1170

Depth of Deviation: 12438 Radius of Turn: 803

Direction: 5

Total Length: 7000

Measured Total Depth: 20700

True Vertical Depth: 13178

End Point Location from Lease,
Unit, or Property Line: 215

Notes:

**MEMO** 

Category Description

THIS DRAWING WAS PREPARED EXCLUSIVELY FOR MARATHON OIL COMPANY AND MAY NOT BE

NOTES:

1. THE INFORMATION SHOWN HEREIN IS FOR CONSTRUCTION PURPOSES ONLY.

- 2. WELL LOCATION AND PAD AREA ARE NOT IN A FLOOD ZONE.
- 3. NO DWELLINGS WITHIN 600' OF WELL PAD AREA.
- 4. DIMENSIONS TO THE SECTION LINES ARE APPROXIMATE, AND WERE NOT DETERMINED IN THE COURSE OF A BOUNDARY SURVEY.
- (A) MARATHON OIL COMPANY STAR FOX 0304 1-7-6SXH 215' FNL - 280' FWL ELEV. 1,179' GR.
- (B) MARATHON OIL COMPANY BOWSER 0304 3-8-5SXH 215' FNL 305' FWL ELEV: 1,179' GR.

600' RADIUS AROUND A PROPOSED WELL AND PAD AREA FOR BOWSER 0304 3-8-5SXH IN THE NW/4 OF SECTION 17, T3N - R4W, GARVIN COUNTY, OKLAHOMA

THIS DRAWING WAS PREPARED EXCLUSIVELY FOR MARATHON OIL COMPANY AND MAY NOT BE RELIED UPON BY ANY OTHER ENTITY WITHOUT THE CONSENT OF ATWELL, LLC.