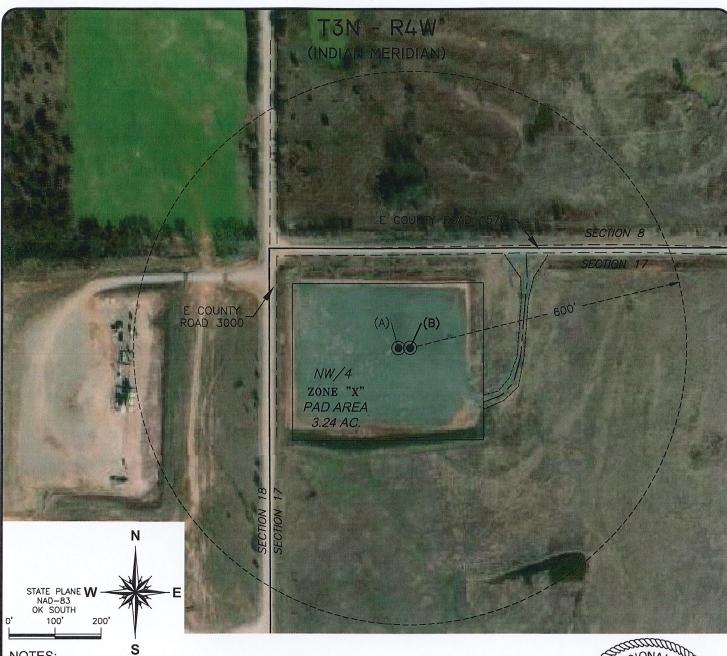

THIS DRAWING WAS PREPARED EXCLUSIVELY FOR MARATHON OIL COMPANY AND MAY NOT BE

NOTES:

1. THE INFORMATION SHOWN HEREIN IS FOR CONSTRUCTION PURPOSES ONLY.

- 2. WELL LOCATION AND PAD AREA ARE NOT IN A FLOOD ZONE.
- 3. NO DWELLINGS WITHIN 600' OF WELL PAD AREA.
- 4. DIMENSIONS TO THE SECTION LINES ARE APPROXIMATE, AND WERE NOT DETERMINED IN THE COURSE OF A BOUNDARY SURVEY.
- (A) MARATHON OIL COMPANY STAR FOX 0304 1-7-6SXH 215' FNL - 280' FWL ELEV. 1,179' GR.
- (B) MARATHON OIL COMPANY BOWSER 0304 3-8-5SXH 215' FNL 305' FWL ELEV: 1,179' GR.

600' RADIUS AROUND A PROPOSED WELL AND PAD AREA FOR BOWSER 0304 3-8-5SXH IN THE NW/4 OF SECTION 17, T3N - R4W, GARVIN COUNTY, OKLAHOMA

THIS DRAWING WAS PREPARED EXCLUSIVELY FOR MARATHON OIL COMPANY AND MAY NOT BE RELIED UPON BY ANY OTHER ENTITY WITHOUT THE CONSENT OF ATWELL, LLC.