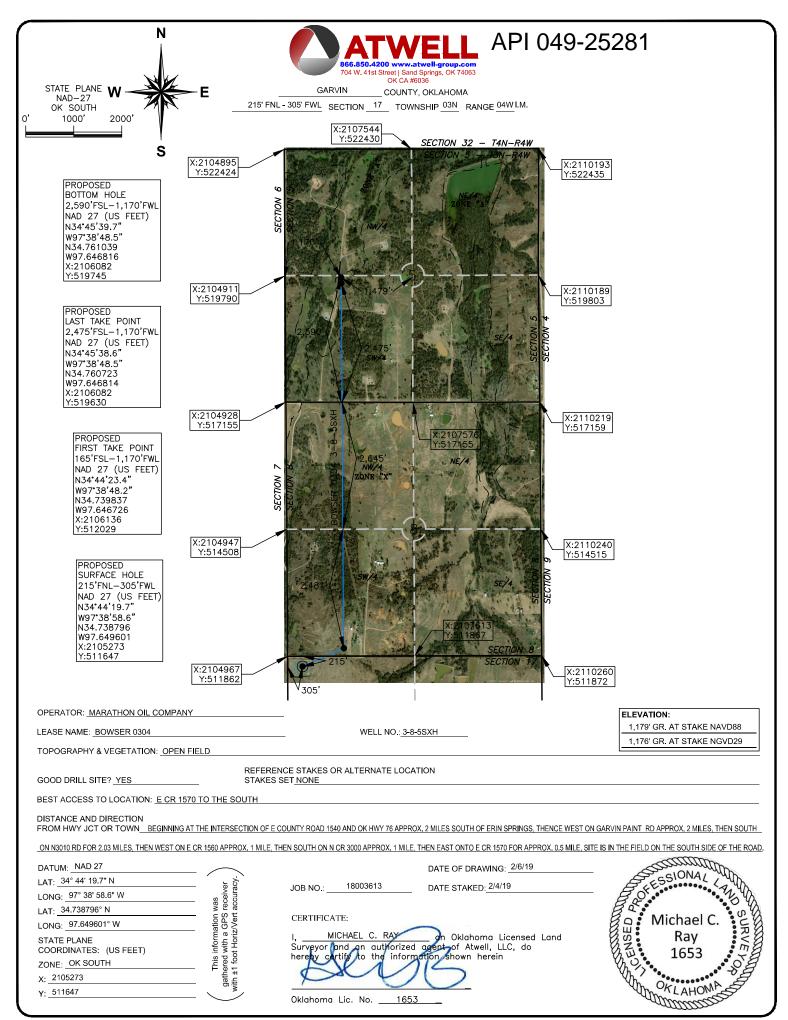

### PERMIT TO DRILL

| OT LOCATION:                                                      | BOWSER 0304                                  | W NW         | FEET FROM QUARTER: FROM SECTION LINES: | 215          | WEST<br>260        | Well will be | 215 feet from neare             | st unit or lease boundary |
|-------------------------------------------------------------------|----------------------------------------------|--------------|----------------------------------------|--------------|--------------------|--------------|---------------------------------|---------------------------|
| Operator<br>Name:                                                 | MARATHON OIL C                               | OMPANY       | Well N                                 |              | 4057205508         |              | OTC/OCC Number:                 | 1363 0                    |
| MARATHON OIL COMPANY 7301 NW EXPRESSWAY STE 225 OKLAHOMA CITY, OK |                                              |              | 72422 4500                             |              | LILLIE D<br>PO BOX | _            |                                 |                           |
|                                                                   |                                              |              | 73132-1590                             |              | LINDSA             | Y            | OK 73052                        |                           |
|                                                                   |                                              |              |                                        |              |                    |              | OK 7                            | 0002                      |
|                                                                   | Name                                         | or Listed Fo | ormations Only):<br>Depth              |              | Name               | ·            | Depti                           |                           |
| 1 3                                                               | ` `                                          | or Listed Fo |                                        |              | 6                  |              |                                 |                           |
| ĺ                                                                 | Name                                         | or Listed Fo | Depth                                  |              |                    |              |                                 |                           |
| 1 3                                                               | Name                                         | or Listed Fo | Depth                                  |              | 6                  |              |                                 |                           |
| 1 5 2 3                                                           | Name                                         | or Listed Fo | Depth                                  |              | 6<br>7<br>8        |              |                                 |                           |
| 1 2<br>3 4                                                        | Name                                         | or Listed Fo | Depth                                  | tion Orders: | 6<br>7<br>8<br>9   |              |                                 |                           |
| 1 2 3 4 5                                                         | Name<br>SPRINGER<br>671679<br>671680         | or Listed Fo | <b>Depth</b> 12900                     | tion Orders: | 6<br>7<br>8<br>9   | Inc          | Depti                           |                           |
| 1 2 3 4 5 5 acing Orders:                                         | Name<br>SPRINGER<br>671679<br>671680         | or Listed Fo | <b>Depth</b> 12900                     | tion Orders: | 6<br>7<br>8<br>9   | Inc          | Depti<br>reased Density Orders: |                           |
| 1 2 3 4 5 5 acing Orders:                                         | Name SPRINGER  671679 671680 bers: 201900588 | or Listed Fo | <b>Depth</b> 12900                     | tion Orders: | 6<br>7<br>8<br>9   | Inc          | Depti<br>reased Density Orders: |                           |

### **HORIZONTAL HOLE 1**

Sec 05 Twp 3N Rge 4W County GARVIN

Spot Location of End Point: NE NE NW SW
Feet From: SOUTH 1/4 Section Line: 2590
Feet From: WEST 1/4 Section Line: 1170

Depth of Deviation: 12438 Radius of Turn: 803

Direction: 5

Total Length: 7000

Measured Total Depth: 20700

True Vertical Depth: 13178

End Point Location from Lease,
Unit, or Property Line: 215

Notes:

**MEMO** 

Category Description

THIS DRAWING WAS PREPARED EXCLUSIVELY FOR MARATHON OIL COMPANY AND MAY NOT BE

NOTES:

1. THE INFORMATION SHOWN HEREIN IS FOR CONSTRUCTION PURPOSES ONLY.

- 2. WELL LOCATION AND PAD AREA ARE NOT IN A FLOOD ZONE.
- 3. NO DWELLINGS WITHIN 600' OF WELL PAD AREA.
- 4. DIMENSIONS TO THE SECTION LINES ARE APPROXIMATE, AND WERE NOT DETERMINED IN THE COURSE OF A BOUNDARY SURVEY.
- (A) MARATHON OIL COMPANY STAR FOX 0304 1-7-6SXH 215' FNL - 280' FWL ELEV. 1,179' GR.
- (B) MARATHON OIL COMPANY BOWSER 0304 3-8-5SXH 215' FNL 305' FWL ELEV: 1,179' GR.

600' RADIUS AROUND A PROPOSED WELL AND PAD AREA FOR BOWSER 0304 3-8-5SXH IN THE NW/4 OF SECTION 17, T3N - R4W, GARVIN COUNTY, OKLAHOMA

THIS DRAWING WAS PREPARED EXCLUSIVELY FOR MARATHON OIL COMPANY AND MAY NOT BE RELIED UPON BY ANY OTHER ENTITY WITHOUT THE CONSENT OF ATWELL, LLC.