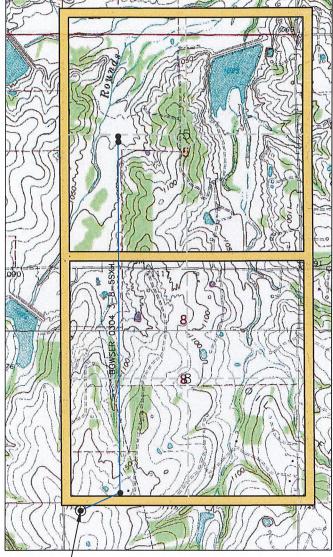

## LOCATION & ELEVATION VERIFICATION MAP

BOWSER 0304 3-8-5SXH

SEC.\_\_\_\_17\_\_\_ TWP.\_\_\_3N\_\_\_ RNG.\_ COUNTY GARVIN \_\_ STATE\_\_ OPERATOR MARATHON OIL COMPANY DESCRIPTION 215' FNL - 305' FWL LEASE\_BOWSER 0304 3-8-5SXH ELEVATION 1,179' GR. AT STAKE NAVD88 1,176' GR. AT STAKE NGVD29

LINDSAY SW

U.S.G.S. TOPOGRAPHIC QUADRANGLE MAP\_\_\_\_

ABOVE BACKGROUND DATA FROM U.S.G.S. TOPOGRAPHIC MAP SCALE: 1" = 2000'

CONTOUR INTERVAL

WHEN THE ELEVATION IS SHOWN HEREON IT IS THE GROUND

ELEVATION OF THE LOCATION STAKE.
REVIEW THIS DRAWING AND INFORM US IMMEDIATELY OF ANY POSSIBLE DISCREPANCY.