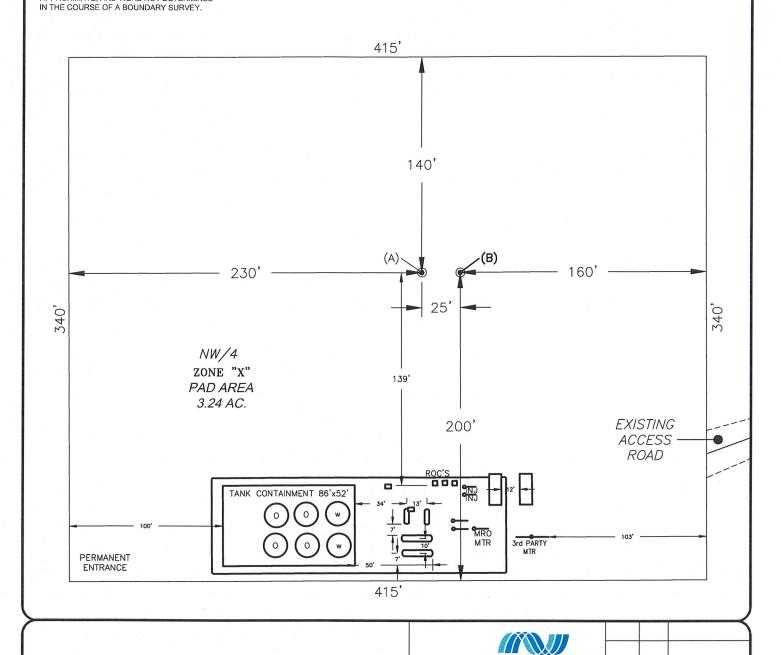

THIS DRAWING WAS PREPARED EXCLUSIVELY FOR MARATHON OIL COMPANY AND MAY NOT BE

NOTES:

1. THE INFORMATION SHOWN HEREIN IS FOR CONSTRUCTION PURPOSES ONLY.

- 2. WELL LOCATION AND PAD AREA ARE NOT IN A FLOOD ZONE.
- 3. NO DWELLINGS WITHIN 600' OF WELL PAD AREA.
- 4. DIMENSIONS TO THE SECTION LINES ARE APPROXIMATE, AND WERE NOT DETERMINED IN THE COURSE OF A BOUNDARY SURVEY.
- (A) MARATHON OIL COMPANY STAR FOX 0304 1-7-6SXH 215' FNL - 280' FWL ELEV. 1,179' GR.
- (B) MARATHON OIL COMPANY BOWSER 0304 3-8-5SXH 215' FNL 305' FWL ELEV: 1,179' GR.

600' RADIUS AROUND A PROPOSED WELL AND PAD AREA FOR BOWSER 0304 3-8-5SXH IN THE NW/4 OF SECTION 17, T3N - R4W, GARVIN COUNTY, OKLAHOMA

THIS DRAWING WAS PREPARED EXCLUSIVELY FOR MARATHON OIL COMPANY AND MAY NOT BE RELIED UPON BY ANY OTHER ENTITY WITHOUT THE CONSENT OF ATWELL, LLC.

REV# DATE DESC.

SCALE: 1" = 200'

DATE: 2/7/19

DRAWN BY: RCJ

APP'D BY: ONM & DCC

JOB NO.: 18003613 SHEET: 6 OF 11

BOWSER 0304 3-8-5SXH IN THE NW/4 OF SECTION 17, T3N - R4W, GARVIN COUNTY, OKLAHOMA

THIS DRAWING WAS PREPARED EXCLUSIVELY FOR MARATHON OIL COMPANY AND MAY NOT BE RELIED UPON BY ANY OTHER ENTITY WITHOUT THE CONSENT OF ATWELL, LLC.

DATE: 2/7/19

DRAWN BY: RCJ

APP'D BY: ONM & DCC

JOB NO.: 18003613 SHEET: 7 OF 11

PROPOSED PAD AREA IN THE NW/4 OF SECTION 17, T3N - R4W, GARVIN COUNTY, OKLAHOMA

866,850,4200 www.atwell-group.com 704 W. 41st Street | Sand Springs, OK 74063 OK CA #6036