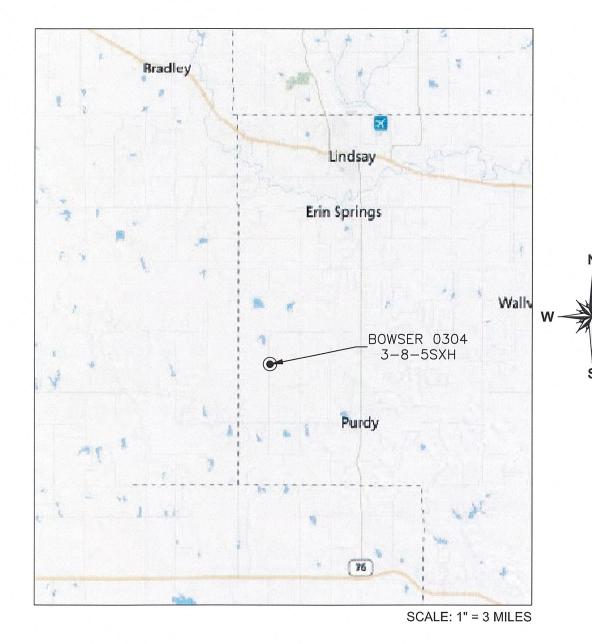

# VICINITY MAP

SEC.\_\_\_\_17\_\_\_ TWP.\_\_\_3N\_\_\_ RNG. \_\_\_4W COUNTY GARVIN

\_\_ STATE\_\_

OPERATOR MARATHON OIL COMPANY