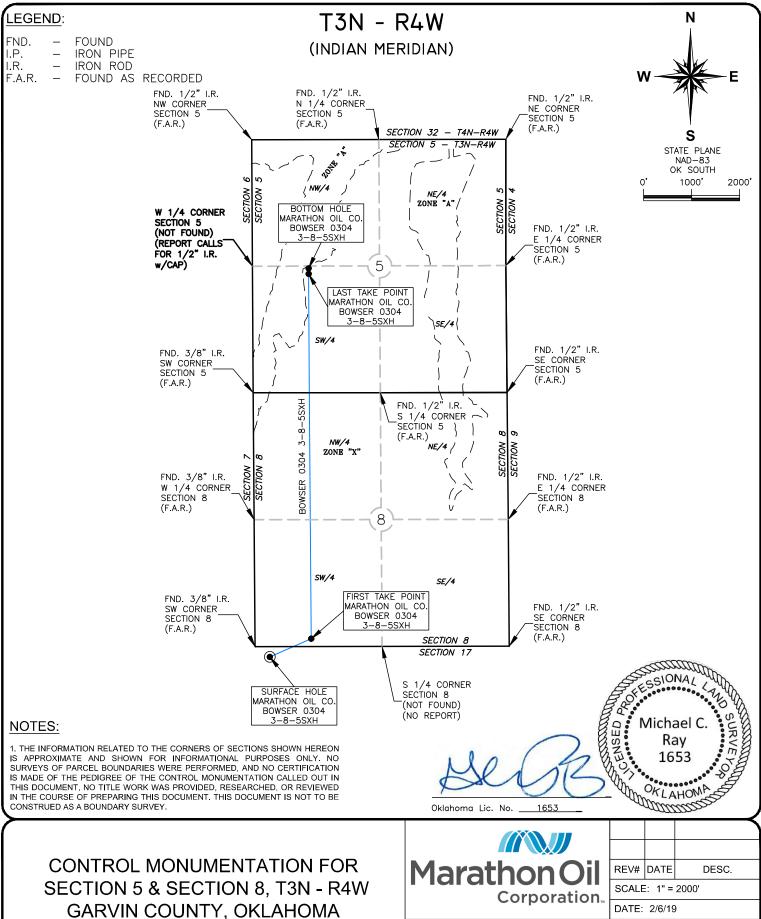

### **HORIZONTAL HOLE 1**

Sec 05 Twp 3N Rge 4W County GARVIN

Spot Location of End Point: NE NE NW SW
Feet From: SOUTH 1/4 Section Line: 2590
Feet From: WEST 1/4 Section Line: 1170

Depth of Deviation: 12438 Radius of Turn: 803

Direction: 5

Total Length: 7000

Measured Total Depth: 20700

True Vertical Depth: 13178

End Point Location from Lease,
Unit, or Property Line: 215

Notes:

**MEMO** 

Category Description