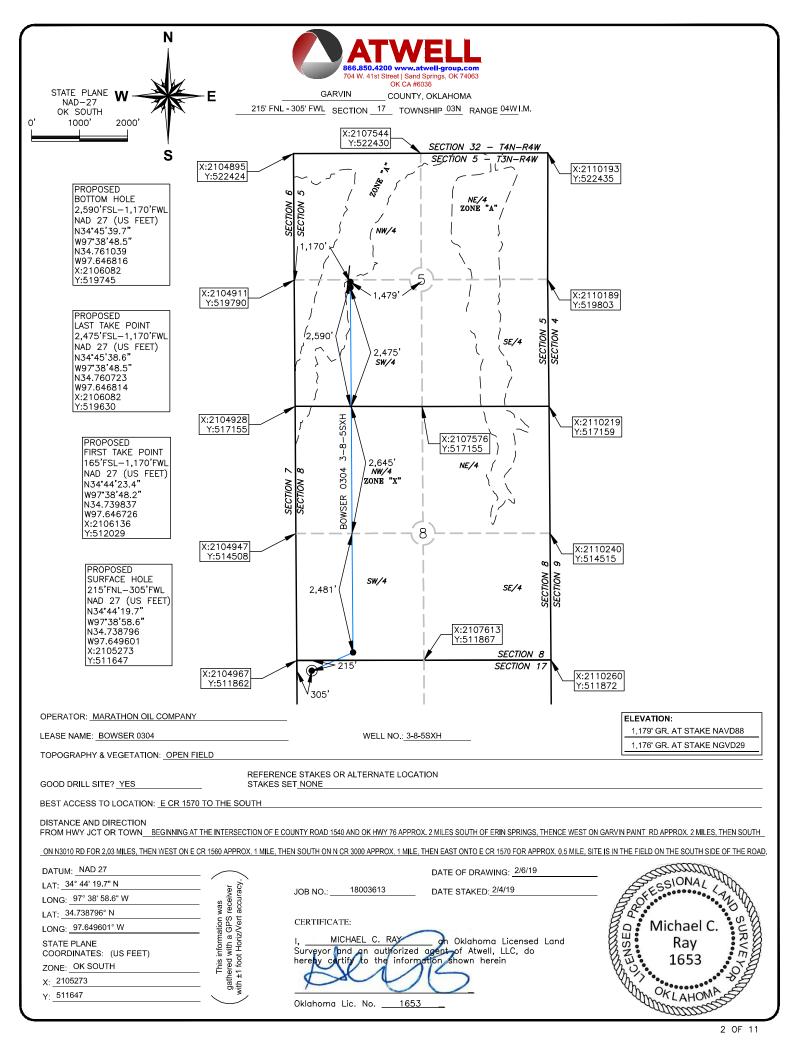

### PERMIT TO DRILL

| OT LOCATION:                                                      | BOWSER 0304                                  | W NW         | FEET FROM QUARTER: FROM SECTION LINES: | 215          | WEST<br>260        | Well will be | 215 feet from neare             | st unit or lease boundary |
|-------------------------------------------------------------------|----------------------------------------------|--------------|----------------------------------------|--------------|--------------------|--------------|---------------------------------|---------------------------|
| Operator<br>Name:                                                 | MARATHON OIL C                               | OMPANY       | Well N                                 |              | 4057205508         |              | OTC/OCC Number:                 | 1363 0                    |
| MARATHON OIL COMPANY 7301 NW EXPRESSWAY STE 225 OKLAHOMA CITY, OK |                                              |              | 72422 4500                             |              | LILLIE D<br>PO BOX | _            |                                 |                           |
|                                                                   |                                              |              | 73132-1590                             |              | LINDSA             | Y            | OK 73052                        |                           |
|                                                                   |                                              |              |                                        |              |                    |              | OK 7                            | 0002                      |
|                                                                   | Name                                         | or Listed Fo | ormations Only):<br>Depth              |              | Name               | ·            | Depti                           |                           |
| 1 3                                                               | ` `                                          | or Listed Fo |                                        |              | 6                  |              |                                 |                           |
| ĺ                                                                 | Name                                         | or Listed Fo | Depth                                  |              |                    |              |                                 |                           |
| 1 3                                                               | Name                                         | or Listed Fo | Depth                                  |              | 6                  |              |                                 |                           |
| 1 5 2 3                                                           | Name                                         | or Listed Fo | Depth                                  |              | 6<br>7<br>8        |              |                                 |                           |
| 1 2<br>3 4                                                        | Name                                         | or Listed Fo | Depth                                  | tion Orders: | 6<br>7<br>8<br>9   |              |                                 |                           |
| 1 2 3 4 5                                                         | Name<br>SPRINGER<br>671679<br>671680         | or Listed Fo | <b>Depth</b> 12900                     | tion Orders: | 6<br>7<br>8<br>9   | Inc          | Depti                           |                           |
| 1 2 3 4 5 5 acing Orders:                                         | Name<br>SPRINGER<br>671679<br>671680         | or Listed Fo | <b>Depth</b> 12900                     | tion Orders: | 6<br>7<br>8<br>9   | Inc          | Depti<br>reased Density Orders: |                           |
| 1 2 3 4 5 5 acing Orders:                                         | Name SPRINGER  671679 671680 bers: 201900588 | or Listed Fo | <b>Depth</b> 12900                     | tion Orders: | 6<br>7<br>8<br>9   | Inc          | Depti<br>reased Density Orders: |                           |

### **HORIZONTAL HOLE 1**

Sec 05 Twp 3N Rge 4W County GARVIN

Spot Location of End Point: NE NE NW SW
Feet From: SOUTH 1/4 Section Line: 2590
Feet From: WEST 1/4 Section Line: 1170

Depth of Deviation: 12438 Radius of Turn: 803

Direction: 5

Total Length: 7000

Measured Total Depth: 20700

True Vertical Depth: 13178

End Point Location from Lease,
Unit, or Property Line: 215

Notes:

**MEMO** 

Category Description

THIS DRAWING WAS PREPARED EXCLUSIVELY FOR MARATHON OIL COMPANY AND MAY NOT BE

NOTES:

1. THE INFORMATION SHOWN HEREIN IS FOR CONSTRUCTION PURPOSES ONLY.

- 2. WELL LOCATION AND PAD AREA ARE NOT IN A FLOOD ZONE.
- 3. NO DWELLINGS WITHIN 600' OF WELL PAD AREA.
- 4. DIMENSIONS TO THE SECTION LINES ARE APPROXIMATE, AND WERE NOT DETERMINED IN THE COURSE OF A BOUNDARY SURVEY.
- (A) MARATHON OIL COMPANY STAR FOX 0304 1-7-6SXH 215' FNL - 280' FWL ELEV. 1,179' GR.
- (B) MARATHON OIL COMPANY BOWSER 0304 3-8-5SXH 215' FNL 305' FWL ELEV: 1,179' GR.

600' RADIUS AROUND A PROPOSED WELL AND PAD AREA FOR BOWSER 0304 3-8-5SXH IN THE NW/4 OF SECTION 17, T3N - R4W, GARVIN COUNTY, OKLAHOMA

THIS DRAWING WAS PREPARED EXCLUSIVELY FOR MARATHON OIL COMPANY AND MAY NOT BE RELIED UPON BY ANY OTHER ENTITY WITHOUT THE CONSENT OF ATWELL, LLC.