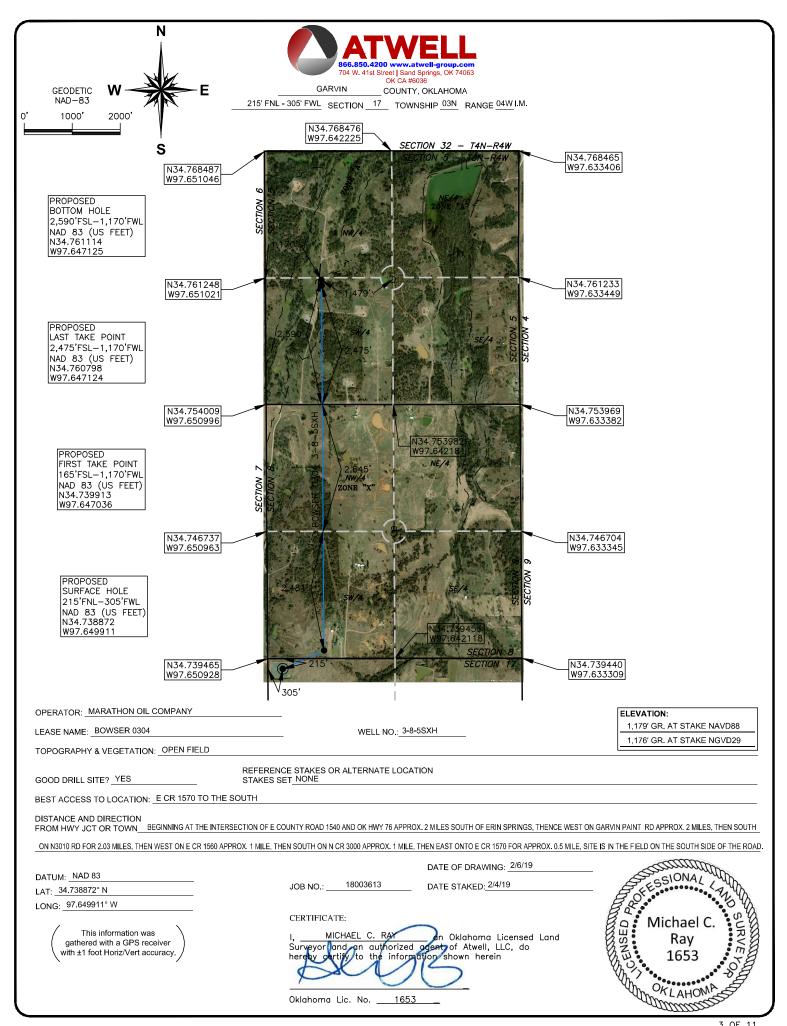

### PERMIT TO DRILL

| OT LOCATION:                                                      | BOWSER 0304                                  | W NW         | FEET FROM QUARTER: FROM SECTION LINES: | 215          | WEST<br>260        | Well will be | 215 feet from neare             | st unit or lease boundary |
|-------------------------------------------------------------------|----------------------------------------------|--------------|----------------------------------------|--------------|--------------------|--------------|---------------------------------|---------------------------|
| Operator<br>Name:                                                 | MARATHON OIL C                               | OMPANY       | Well N                                 |              | 4057205508         |              | OTC/OCC Number:                 | 1363 0                    |
| MARATHON OIL COMPANY 7301 NW EXPRESSWAY STE 225 OKLAHOMA CITY, OK |                                              |              | 72422 4500                             |              | LILLIE D<br>PO BOX | _            |                                 |                           |
|                                                                   |                                              |              | 73132-1590                             |              | LINDSA             | Y            | OK 73052                        |                           |
|                                                                   |                                              |              |                                        |              |                    |              | OK 7                            | 0002                      |
|                                                                   | Name                                         | or Listed Fo | ormations Only):<br>Depth              |              | Name               | ·            | Depti                           |                           |
| 1 3                                                               | ` `                                          | or Listed Fo |                                        |              | 6                  |              |                                 |                           |
| ĺ                                                                 | Name                                         | or Listed Fo | Depth                                  |              |                    |              |                                 |                           |
| 1 3                                                               | Name                                         | or Listed Fo | Depth                                  |              | 6                  |              |                                 |                           |
| 1 5 2 3                                                           | Name                                         | or Listed Fo | Depth                                  |              | 6<br>7<br>8        |              |                                 |                           |
| 1 2<br>3 4                                                        | Name                                         | or Listed Fo | Depth                                  | tion Orders: | 6<br>7<br>8<br>9   |              |                                 |                           |
| 1 2 3 4 5                                                         | Name<br>SPRINGER<br>671679<br>671680         | or Listed Fo | <b>Depth</b> 12900                     | tion Orders: | 6<br>7<br>8<br>9   | Inc          | Depti                           |                           |
| 1 2 3 4 5 5 acing Orders:                                         | Name<br>SPRINGER<br>671679<br>671680         | or Listed Fo | <b>Depth</b> 12900                     | tion Orders: | 6<br>7<br>8<br>9   | Inc          | Depti<br>reased Density Orders: |                           |
| 1 2 3 4 5 5 acing Orders:                                         | Name SPRINGER  671679 671680 bers: 201900588 | or Listed Fo | <b>Depth</b> 12900                     | tion Orders: | 6<br>7<br>8<br>9   | Inc          | Depti<br>reased Density Orders: |                           |

### **HORIZONTAL HOLE 1**

Sec 05 Twp 3N Rge 4W County GARVIN

Spot Location of End Point: NE NE NW SW
Feet From: SOUTH 1/4 Section Line: 2590
Feet From: WEST 1/4 Section Line: 1170

Depth of Deviation: 12438 Radius of Turn: 803

Direction: 5

Total Length: 7000

Measured Total Depth: 20700

True Vertical Depth: 13178

End Point Location from Lease,
Unit, or Property Line: 215

Notes:

**MEMO** 

Category Description

THIS DRAWING WAS PREPARED EXCLUSIVELY FOR MARATHON OIL COMPANY AND MAY NOT BE

NOTES:

1. THE INFORMATION SHOWN HEREIN IS FOR CONSTRUCTION PURPOSES ONLY.

- 2. WELL LOCATION AND PAD AREA ARE NOT IN A FLOOD ZONE.
- 3. NO DWELLINGS WITHIN 600' OF WELL PAD AREA.
- 4. DIMENSIONS TO THE SECTION LINES ARE APPROXIMATE, AND WERE NOT DETERMINED IN THE COURSE OF A BOUNDARY SURVEY.
- (A) MARATHON OIL COMPANY STAR FOX 0304 1-7-6SXH 215' FNL - 280' FWL ELEV. 1,179' GR.
- (B) MARATHON OIL COMPANY BOWSER 0304 3-8-5SXH 215' FNL 305' FWL ELEV: 1,179' GR.

600' RADIUS AROUND A PROPOSED WELL AND PAD AREA FOR BOWSER 0304 3-8-5SXH IN THE NW/4 OF SECTION 17, T3N - R4W, GARVIN COUNTY, OKLAHOMA

THIS DRAWING WAS PREPARED EXCLUSIVELY FOR MARATHON OIL COMPANY AND MAY NOT BE RELIED UPON BY ANY OTHER ENTITY WITHOUT THE CONSENT OF ATWELL, LLC.