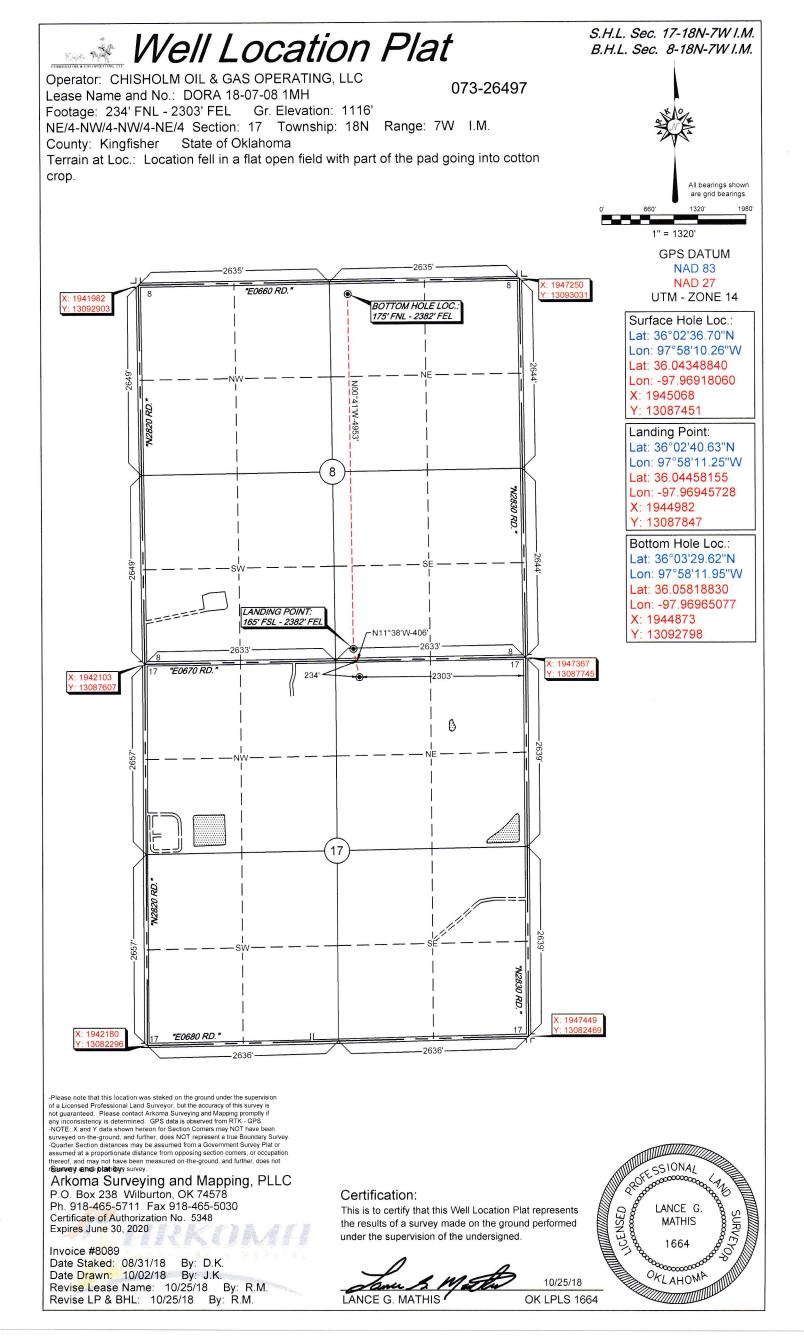

| PI NUMBER: 073 26497<br>prizontal Hole Oil & Gas                                                                                        | OIL & GAS CC<br>P.C<br>OKLAHOMA                                   | RPORATION COMMISSION<br>DNSERVATION DIVISION<br>D. BOX 52000<br>A CITY, OK 73152-2000<br>Ile 165:10-3-1) | Approval Date: 03/18/2019<br>Expiration Date: 09/18/2020 |
|-----------------------------------------------------------------------------------------------------------------------------------------|-------------------------------------------------------------------|----------------------------------------------------------------------------------------------------------|----------------------------------------------------------|
|                                                                                                                                         | PER                                                               | RMIT TO DRILL                                                                                            |                                                          |
|                                                                                                                                         |                                                                   |                                                                                                          |                                                          |
| WELL LOCATION: Sec: 17 Twp: 18N Rge: 7W                                                                                                 | County: KINGFISH                                                  |                                                                                                          |                                                          |
| SPOT LOCATION: NE NW NW NE                                                                                                              | FEET FROM QUARTER: FROM NOR<br>SECTION LINES:                     |                                                                                                          |                                                          |
| Lease Name: DORA 18-07-08                                                                                                               | 234<br>Well No: 1MH                                               | 2303<br>I We                                                                                             | II will be 234 feet from nearest unit or lease boundary. |
| Operator CHISHOLM OIL & GAS OPERATING<br>Name:                                                                                          |                                                                   | elephone: 9184886400                                                                                     | OTC/OCC Number: 23991 0                                  |
| CHISHOLM OIL & GAS OPERATING LLC<br>6100 S YALE AVE STE 1700                                                                            | C                                                                 | GREG HOBBS<br>902 S. 13TH S                                                                              |                                                          |
| TULSA, OK 7                                                                                                                             | 74136-1921                                                        | KINGFISHER                                                                                               | OK 73750                                                 |
|                                                                                                                                         |                                                                   |                                                                                                          |                                                          |
| 1 MISSISSIPPIAN (LESS CHESTER)<br>2<br>3<br>4<br>5                                                                                      | 7430                                                              | 6<br>7<br>8<br>9<br>10                                                                                   |                                                          |
| Spacing Orders: 685749                                                                                                                  | Location Exception Order                                          | rs: 687595                                                                                               | Increased Density Orders:                                |
| Pending CD Numbers:                                                                                                                     | i                                                                 |                                                                                                          | Special Orders:                                          |
| C C                                                                                                                                     |                                                                   |                                                                                                          |                                                          |
| Total Depth: 13067 Ground Elevation: 111                                                                                                | 6 Surface Casi                                                    | ng: 340                                                                                                  | Depth to base of Treatable Water-Bearing FM: 290         |
| Under Federal Jurisdiction: No                                                                                                          | Fresh Water Supp                                                  | bly Well Drilled: No                                                                                     | Surface Water used to Drill: Yes                         |
| PIT 1 INFORMATION                                                                                                                       |                                                                   | Approved Method for dispos                                                                               | al of Drilling Fluids:                                   |
| Type of Pit System: CLOSED Closed System Means Ste                                                                                      | eel Pits                                                          |                                                                                                          |                                                          |
| Type of Mud System: WATER BASED                                                                                                         | D. One time land application (REQUIRES PERMIT) PERMIT NO: 19-3617 |                                                                                                          |                                                          |
| Chlorides Max: 5000 Average: 3000                                                                                                       |                                                                   | H. CLOSED SYSTEM=STE                                                                                     | EL PITS PER OPERATOR REQUEST                             |
| Is depth to top of ground water greater than 10ft below base<br>Within 1 mile of municipal water well? N<br>Wellhead Protection Area? N | e of pit? Y                                                       |                                                                                                          |                                                          |
| Pit <b>is</b> located in a Hydrologically Sensitive Area.                                                                               |                                                                   |                                                                                                          |                                                          |
| Category of Pit: C                                                                                                                      |                                                                   |                                                                                                          |                                                          |
| Liner not required for Category: C                                                                                                      |                                                                   |                                                                                                          |                                                          |
| Pit Location is AP/TE DEPOSIT                                                                                                           |                                                                   |                                                                                                          |                                                          |
|                                                                                                                                         |                                                                   |                                                                                                          |                                                          |

## HORIZONTAL HOLE 1

KINGFISHER Sec 08 Twp 18N Rge 7W County Spot Location of End Point: NW NW NI\// NE Feet From: NORTH 1/4 Section Line: 175 Feet From: EAST 1/4 Section Line: 2382 Depth of Deviation: 7298 Radius of Turn: 521 Direction: 359 Total Length: 4951 Measured Total Depth: 13067 True Vertical Depth: 7800 End Point Location from Lease. Unit. or Property Line: 175 Notes: Description Category HYDRAULIC FRACTURING 1/28/2019 - G71 - OCC 165:10-3-10 REQUIRES: 1) PRIOR TO COMMENCEMENT OF HYDRAULIC FRACTURING OPERATIONS FOR HORIZONTAL WELLS, NOTICE GIVEN FIVE BUSINESS DAYS IN ADVANCE TO OFFSET OPERATORS WITH WELLS COMPLETED IN THE SAME COMMON SOURCE OF SUPPLY WITHIN 1/2 MILE: 2) WITH NOTICE ALSO GIVEN 48 HOURS IN ADVANCE OF HYDRAULIC FRACTURING ALL WELLS TO BOTH THE OCC CENTRAL OFFICE AND LOCAL DISTRICT OFFICES, USING THE "FRAC NOTICE FORM" FOUND AT THE FOLLOWING LINK: OCCEWEB.COM/OG/OGFORMS.HTML; AND, 3) THE CHEMICAL DISCLOSURE OF HYDRAULIC FRACTURING INGREDIENTS FOR ALL WELLS TO BE REPORTED TO FRACFOCUS WITHIN 60 DAYS AFTER THE CONCLUSION THE HYDRAULIC FRACTURING OPERATIONS, USING THE FOLLOWING LINK: FRACFOCUS.ORG LOCATION EXCEPTION - 687595 2/27/2019 - G58 - (I.O.) 8-18N-7W X647836\*\* MSNLC COMPL. INT. NCT 150' FNL, NCT 150' FSL, NCT 660' FWL CHISHOLM OIL AND GAS OPERATION, LLC 12/4/2018 \*\*S/B SP. ORDER 685749; WILL BE CORRECTED AT HEARING FOR FINAL ORDER PER ATTORNEY FOR OP. SPACING - 685749 2/27/2019 - G58 - (640)(HOR) 8-18N-7W EXT OTHER EXT 663547 MSNLC POE TO BHL NLT 660' FB (COEXIST SP. ORDER 69138 MSSSD; SP. ORDER 79644 MSSSD)