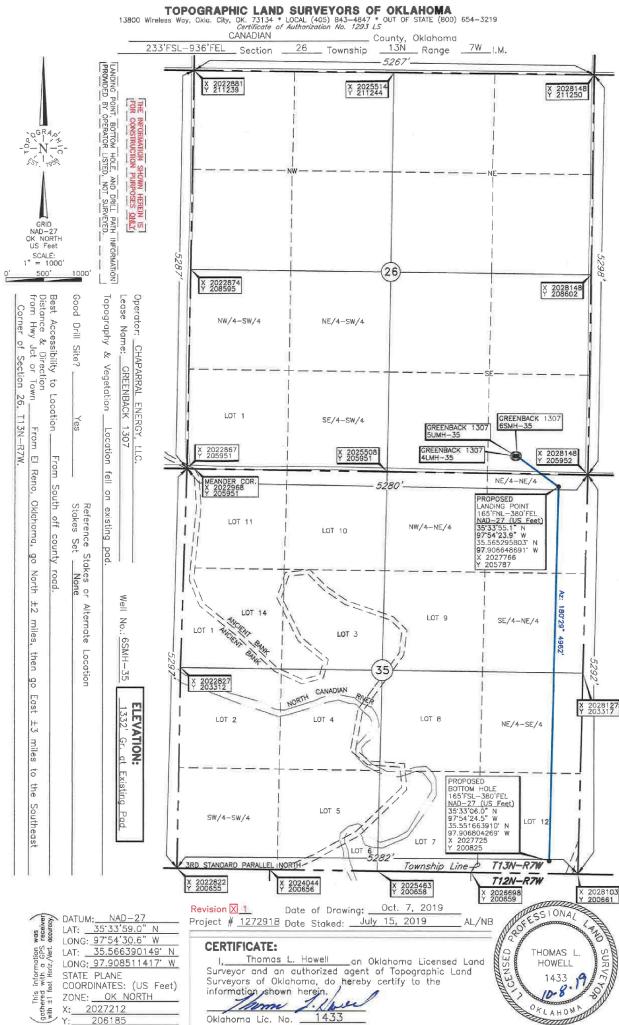

## PERMIT TO DRILL

| WELL LOCATION: Sec: 26 Twp: 13N Rge:                                                      | 7W County: CANA                  | ADIAN                     |                                                                          |                              |                           |
|-------------------------------------------------------------------------------------------|----------------------------------|---------------------------|--------------------------------------------------------------------------|------------------------------|---------------------------|
| SPOT LOCATION: SE SW SE SE                                                                | FEET FROM QUARTER: FROM          | SOUTH FROM EAST           |                                                                          |                              |                           |
|                                                                                           | SECTION LINES:                   | 233 936                   |                                                                          |                              |                           |
| Lease Name: GREENBACK 1307                                                                | Well No:                         | 6SMH-35                   | Well will be                                                             | 233 feet from neares         | t unit or lease boundary. |
| Operator CHAPARRAL ENERGY LLC Name:                                                       |                                  | Telephone: 4054788        | 770; 4054264                                                             | OTC/OCC Number:              | 16896 0                   |
| CHAPARRAL ENERGY LLC<br>701 CEDAR LAKE BLVD                                               |                                  |                           | DAVID BROOKS, TRUSTEE OF THE DAVID BROOKS<br>REVOCABLE TRUST             |                              | /ID BROOKS                |
| OKLAHOMA CITY, OK 73114-7800                                                              |                                  | 3                         | 3850 N. EVANS RD                                                         |                              |                           |
|                                                                                           |                                  | E                         | EL RENO                                                                  | OK 73                        | 3036                      |
| Formation(s) (Permit Valid for Listed Name  1 MISSISSIPPI 2 3 4 5                         | Formations Only):  Depth  8995   | 6<br>7<br>8<br>9<br>10    | Name                                                                     | Depth                        |                           |
| Spacing Orders: No Spacing                                                                | acing Location Exception Orders: |                           | Increased Density Orders:                                                |                              |                           |
| ending CD Numbers:                                                                        |                                  |                           | Special Orders:                                                          |                              |                           |
| Total Depth: 14200 Ground Elevation                                                       | : 1332 Surface (                 | Casing: 1500<br>Deep surf | Depth<br>ace casing has been                                             | n to base of Treatable Water | Bearing FM: 290           |
| Under Federal Jurisdiction: No                                                            | Fresh Water                      | Supply Well Drilled: No   |                                                                          | Surface Water us             | sed to Drill: Yes         |
| PIT 1 INFORMATION                                                                         |                                  | Approved                  | Method for disposal of Drilli                                            | ing Fluids:                  |                           |
| Type of Pit System: CLOSED Closed System Mea                                              | ans Steel Pits                   |                           | ·                                                                        |                              | DEDMIT NO. 40 07040       |
| Type of Mud System: WATER BASED  Chloridge May: 5000 Average: 3000                        |                                  |                           | D. One time land application (REQUIRES PERMIT) PERMIT NO: 1  H. SEE MEMO |                              | PERMIT NO: 19-37040       |
| Chlorides Max: 5000 Average: 3000  Is depth to top of ground water greater than 10ft belo | w hase of nit? Y                 |                           | WEINIO .                                                                 |                              |                           |
| Within 1 mile of municipal water well?                                                    | 5000 Or pit. 1                   |                           |                                                                          |                              |                           |
| Wellhead Protection Area? N                                                               |                                  |                           |                                                                          |                              |                           |
| Pit <b>is not</b> located in a Hydrologically Sensitive Are                               | va.                              |                           |                                                                          |                              |                           |
| Category of Pit: C                                                                        |                                  |                           |                                                                          |                              |                           |
| Liner not required for Category: C                                                        |                                  |                           |                                                                          |                              |                           |
| Pit Location is NON HSA                                                                   |                                  |                           |                                                                          |                              |                           |
| Pit Location Formation: CHICKASHA                                                         |                                  |                           |                                                                          |                              |                           |

## **HORIZONTAL HOLE 1**

Sec 35 Twp 13N Rge 7W County CANADIAN

Spot Location of End Point: SW SE SE SE Feet From: SOUTH 1/4 Section Line: 165
Feet From: EAST 1/4 Section Line: 380

Depth of Deviation: 8780 Radius of Turn: 586 Direction: 170

Total Length: 4500

Measured Total Depth: 14200
True Vertical Depth: 9380
End Point Location from Lease,
Unit, or Property Line: 165

Notes:

Category Description

DEEP SURFACE CASING 10/9/2019 - GC2 - APPROVED; NOTIFY OCC FIELD INSPECTOR IMMEDIATELY OF ANY LOSS OF