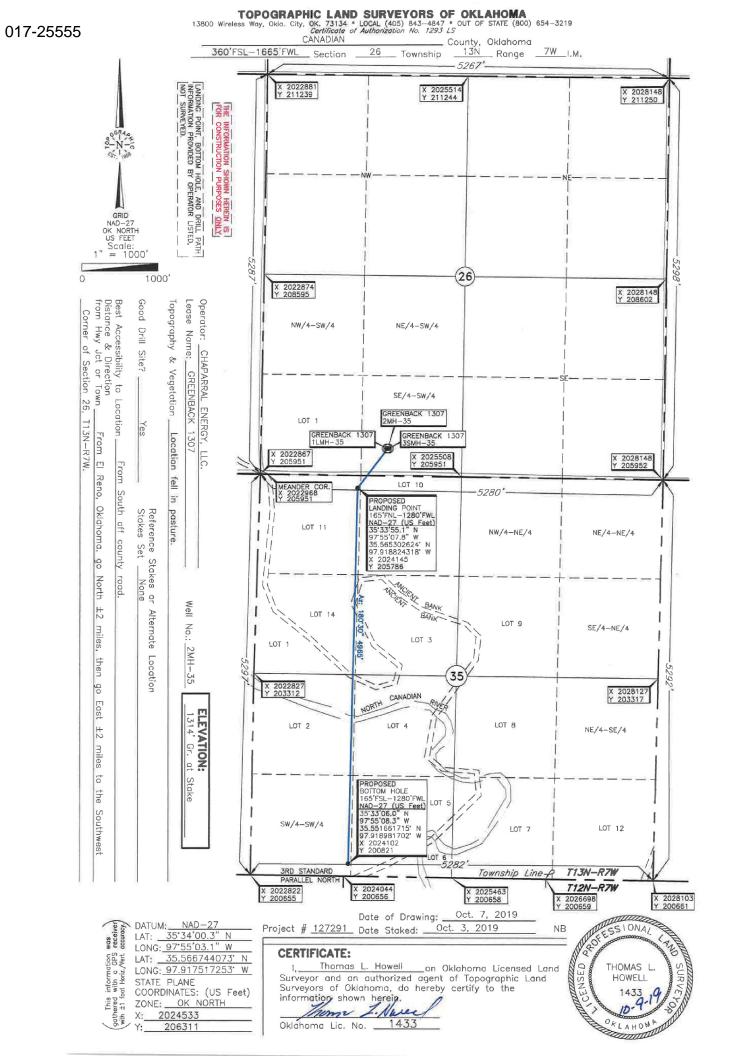

|                                                                                                         | OKLAHOMA CORPORA<br>OIL & GAS CONSER<br>P.O. BOX                     | Approval Date: 11/01/2019         |                                                  |  |  |  |
|---------------------------------------------------------------------------------------------------------|----------------------------------------------------------------------|-----------------------------------|--------------------------------------------------|--|--|--|
| PI NUMBER: 017 25555                                                                                    | OKLAHOMA CITY,                                                       | Expiration Date: 05/01/2021       |                                                  |  |  |  |
| rizontal Hole                                                                                           | (Rule 165:                                                           | 10-3-1)                           |                                                  |  |  |  |
|                                                                                                         | PERMIT TO                                                            | DRILL                             |                                                  |  |  |  |
|                                                                                                         | Country CANADIAN                                                     |                                   |                                                  |  |  |  |
| WELL LOCATION: Sec: 26 Twp: 13N Rge: 7W                                                                 | County: CANADIAN                                                     | WEOT                              |                                                  |  |  |  |
|                                                                                                         | FEET FROM QUARTER: FROM SOUTH FRO<br>SECTION LINES: 360              | M WEST<br>1665                    |                                                  |  |  |  |
| Lease Name: GREENBACK 1307                                                                              | Well No: 2MH-35                                                      | Well will b                       | be 360 feet from nearest unit or lease boundary. |  |  |  |
| Operator CHAPARRAL ENERGY LLC<br>Name:                                                                  | Telephone:                                                           | 4054788770; 4054264               | OTC/OCC Number: 16896 0                          |  |  |  |
| CHAPARRAL ENERGY LLC<br>701 CEDAR LAKE BLVD                                                             |                                                                      |                                   | RUSTEE OF THE DAVID BROOKS                       |  |  |  |
|                                                                                                         | 72114 7000                                                           | REVOCABLE TRUS                    | RD                                               |  |  |  |
| OKLAHOMA CITY, OK                                                                                       | 73114-7800                                                           | 3850 N. EVANS RD                  |                                                  |  |  |  |
|                                                                                                         |                                                                      | EL RENO                           | OK 73036                                         |  |  |  |
| Name 1 MISSISSIPPI 2                                                                                    | <b>Depth</b><br>9088                                                 | Name<br>6<br>7                    | Depth                                            |  |  |  |
| 3<br>4                                                                                                  |                                                                      | 8<br>9                            |                                                  |  |  |  |
| 5                                                                                                       |                                                                      | 10                                |                                                  |  |  |  |
| Spacing Orders: No Spacing                                                                              | Location Exception Orders:                                           | I                                 | ncreased Density Orders:                         |  |  |  |
| Pending CD Numbers:                                                                                     |                                                                      | <br>S                             | Special Orders:                                  |  |  |  |
| Total Depth: 14100 Ground Elevation: 131                                                                | 4 Surface Casing: 15                                                 | 00 Dep                            | oth to base of Treatable Water-Bearing FM: 270   |  |  |  |
|                                                                                                         | C                                                                    | eep surface casing has bee        | en approved                                      |  |  |  |
| Under Federal Jurisdiction: No                                                                          | Fresh Water Supply Well Drilled: No Surface Water used to Drill: Yes |                                   |                                                  |  |  |  |
| PIT 1 INFORMATION                                                                                       |                                                                      | Approved Method for disposal of D | illing Fluids:                                   |  |  |  |
| Type of Pit System: CLOSED Closed System Means St                                                       | eel Pits                                                             |                                   |                                                  |  |  |  |
| Type of Mud System: WATER BASED                                                                         | D. One time land application (REQUIRES PERMIT) PERMIT                |                                   |                                                  |  |  |  |
| Chlorides Max: 5000 Average: 3000                                                                       |                                                                      | H. SEE MEMO                       |                                                  |  |  |  |
| Is depth to top of ground water greater than 10ft below bas<br>Within 1 mile of municipal water well? N | e of pit? Y                                                          |                                   |                                                  |  |  |  |
| Wellhead Protection Area? N                                                                             |                                                                      |                                   |                                                  |  |  |  |
| Pit is not located in a Hydrologically Sensitive Area.                                                  |                                                                      |                                   |                                                  |  |  |  |
| Category of Pit: C                                                                                      |                                                                      |                                   |                                                  |  |  |  |
| Liner not required for Category: C                                                                      |                                                                      |                                   |                                                  |  |  |  |
|                                                                                                         |                                                                      |                                   |                                                  |  |  |  |
| Pit Location is NON HSA                                                                                 |                                                                      |                                   |                                                  |  |  |  |

## HORIZONTAL HOLE 1

| Sec 35                         | Twp     | 13N     | Rge     | 7W       | County | CANADIAN |
|--------------------------------|---------|---------|---------|----------|--------|----------|
| Spot Location                  | n of En | d Point | : Se    | E SI     | E SW   | SW       |
| Feet From:                     | SOL     | JTH     | 1/4 Sec | ction Li | ne:    | 165      |
| Feet From:                     | WE:     | ST      | 1/4 Sec | ction Li | ne:    | 1280     |
| Depth of Deviation: 8700       |         |         |         |          |        |          |
| Radius of Turn: 573            |         |         |         |          |        |          |
| Direction: 185                 |         |         |         |          |        |          |
| Total Length: 4500             |         |         |         |          |        |          |
| Measured Total Depth: 14100    |         |         |         |          |        |          |
| True Vertical Depth: 9300      |         |         |         |          |        |          |
| End Point Location from Lease, |         |         |         |          |        |          |
| Unit, or Property Line: 165    |         |         |         |          |        |          |
|                                |         |         |         |          |        |          |