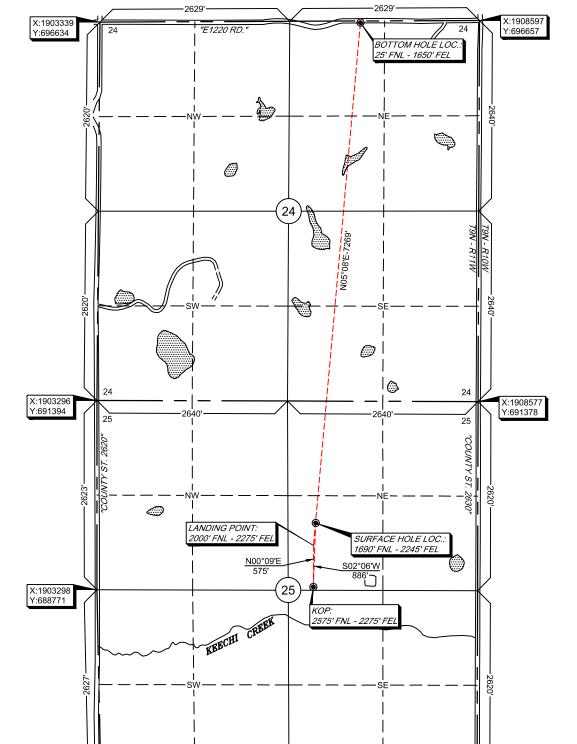

FNL - 2245' FEL Gr. Elevation: 1315' SE/4-NW/4-SW/4-NE/4 Section: 25 Township: 9N Range: 11W I.M.

Bottom Hole Location: 25' FNL - 1650' FEL

NW/4-NE/4-NW/4-NE/4 Section: 24 Township: 9N Range: 11W I.M.

County: Caddo State of Oklahoma

Terrain at Loc.: Location fell in a pasture, falling East and West of plugged wells.



## GPS DATUM NAD 27 OK SOUTH ZONE

Surface Hole Loc.: Lat: 35°13'41.17"N Lon: 98°18'49.06"W Lat: 35.22810264 Lon: -98.31362831 X: 1906327 Y: 689695

KOP:

Lat: 35°13'32.42"N Lon: 98°18'49.42"W Lat: 35.22567116 Lon: -98.31372748 X: 1906295 Y: 688810 Landing Point: Lat: 35°13'38.10"N Lon: 98°18'49.42"W Lat: 35.22725092 Lon: -98.31372833 X: 1906297

Bottom Hole Loc.: Lat: 35°14'49.73"N Lon: 98°18'41.85"W Lat: 35.24714796 Lon: -98.31162513

X: 1906947 Y: 696625

Y: 689385



of guaranteed. Please contact Arkons Surveying and Maj not guaranteed. Please contact Arkons Surveying and Maj any inconsistency is determined. GPS data is observed from -NOTE: X and Y data shown hereon for Section Comers me surveyed on-the-ground, and further, does NOT represent a -Quarter Section distances may be assumed from a Governion -secured 41 a consolidate distance from conceins continu