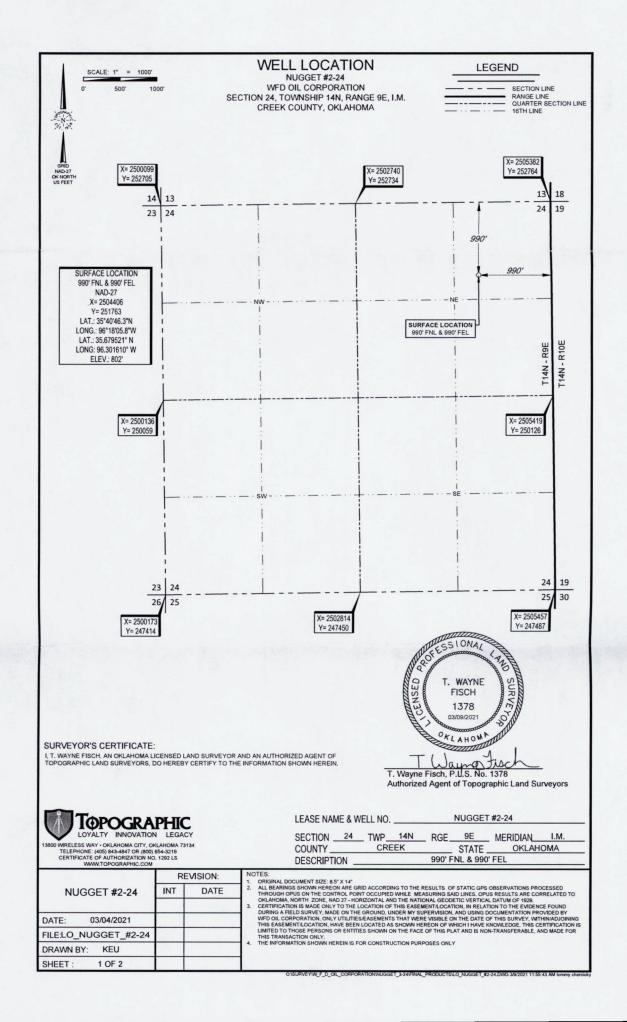

Approval Date: 03/18/2021 Expiration Date: 09/18/2022

PERMIT TO DRILL

| WELL LOCATION:                                                                                                                       | Section: 24                                                                                                                       | Township: 14N R              | ange: 9E       | County: CR    | EEK                                                                                                                                                 |                                                                                                                       |                                  |                       |
|--------------------------------------------------------------------------------------------------------------------------------------|-----------------------------------------------------------------------------------------------------------------------------------|------------------------------|----------------|---------------|-----------------------------------------------------------------------------------------------------------------------------------------------------|-----------------------------------------------------------------------------------------------------------------------|----------------------------------|-----------------------|
| SPOT LOCATION:                                                                                                                       | C SW NE                                                                                                                           | NE FEET FROM QU              | JARTER: FROM   | NORTH F       | ROM EAST                                                                                                                                            |                                                                                                                       |                                  |                       |
|                                                                                                                                      |                                                                                                                                   | SECTIO                       | N LINES:       | 990           | 990                                                                                                                                                 |                                                                                                                       |                                  |                       |
| .ease Name:                                                                                                                          | NUGGET                                                                                                                            |                              | Well No:       | 2-24          |                                                                                                                                                     | Well will be 330                                                                                                      | 0 feet from nearest un           | it or lease boundary. |
| Operator Name:                                                                                                                       | WFD OIL CORPORATI                                                                                                                 | ION                          | Tolonhono:     | 4057153130    |                                                                                                                                                     |                                                                                                                       | OTC/OCC Nur                      | nber: 17501 0         |
| perator nume.                                                                                                                        |                                                                                                                                   |                              | relephone.     | 4057155150    |                                                                                                                                                     |                                                                                                                       |                                  | ilber. 17301 0        |
| WFD OIL COR                                                                                                                          | RPORATION                                                                                                                         |                              |                |               | GENE A AND DE                                                                                                                                       | ANNEL MEADC                                                                                                           | )R                               |                       |
| 16800 CONIFE                                                                                                                         | ER LN                                                                                                                             |                              |                |               | 8811 WEST SOU                                                                                                                                       | THFORK ROAD                                                                                                           | )                                |                       |
| EDMOND,                                                                                                                              |                                                                                                                                   | OK 73012-06 <sup>2</sup>     | 19             |               | SAPULPA                                                                                                                                             |                                                                                                                       | OK 74067                         |                       |
| ,                                                                                                                                    |                                                                                                                                   |                              |                |               |                                                                                                                                                     |                                                                                                                       | 01 74007                         |                       |
|                                                                                                                                      |                                                                                                                                   |                              |                |               | L                                                                                                                                                   |                                                                                                                       |                                  |                       |
|                                                                                                                                      |                                                                                                                                   |                              |                |               |                                                                                                                                                     |                                                                                                                       |                                  |                       |
| Formation(s)                                                                                                                         | (Permit Valid for L                                                                                                               | isted Formations On          | ly):           |               |                                                                                                                                                     |                                                                                                                       |                                  |                       |
| Name                                                                                                                                 |                                                                                                                                   | Code                         | Depth          |               | Name                                                                                                                                                |                                                                                                                       | Code                             | Depth                 |
| 1 SKINNER                                                                                                                            |                                                                                                                                   | 404SKNR                      | 1900           |               | 6 VIOLA                                                                                                                                             |                                                                                                                       | 202VIOL                          | 3465                  |
| 2 RED FORK                                                                                                                           |                                                                                                                                   | 404RDFK                      | 2170           |               | 7 WILCOX                                                                                                                                            |                                                                                                                       | 202WLCX                          | 3520                  |
| 3 BARTLESVIL                                                                                                                         | LE                                                                                                                                | 404BRVL                      | 2375           |               |                                                                                                                                                     |                                                                                                                       |                                  |                       |
| 4 LOWER BOO                                                                                                                          | DCH                                                                                                                               | 404BOCHL                     | 2700           |               |                                                                                                                                                     |                                                                                                                       |                                  |                       |
| 5 DUTCHER                                                                                                                            |                                                                                                                                   | 403DTCR                      | 2870           |               |                                                                                                                                                     |                                                                                                                       |                                  |                       |
| Spacing Orders: 7                                                                                                                    | 701434                                                                                                                            |                              | Location Excep | tion Orders:  | No Exceptions                                                                                                                                       |                                                                                                                       | Increased Density Orders:        | No Density Orders     |
|                                                                                                                                      | No Developer                                                                                                                      |                              | Working int    | erest owners' | notified: ***                                                                                                                                       |                                                                                                                       | Special Orders:                  | No Special Orders     |
| Pending CD Number                                                                                                                    | rs: No Pending                                                                                                                    |                              |                |               |                                                                                                                                                     |                                                                                                                       |                                  |                       |
| -                                                                                                                                    |                                                                                                                                   | Flovation: 800               | Surface        | Sociar 2      | 10                                                                                                                                                  | Depth to bas                                                                                                          | se of Treatable Water-Bear       | ing FM: 130           |
| Pending CD Number<br>Total Depth: 35                                                                                                 |                                                                                                                                   | Elevation: 800               | Surface (      | Casing: 2     | 10                                                                                                                                                  | Depth to bas                                                                                                          | se of Treatable Water-Bear       | ing FM: 130           |
| Total Depth: 35                                                                                                                      |                                                                                                                                   |                              | Surface (      | Casing: 2     | 10<br>Approved Method for c                                                                                                                         |                                                                                                                       |                                  | ing FM: 130           |
| Total Depth: 35<br>Under F<br>Fresh Water S                                                                                          | 560 Ground<br>Federal Jurisdiction: No<br>Supply Well Drilled: No                                                                 | )                            | Surface (      | Casing: 2     |                                                                                                                                                     | lisposal of Drilling F                                                                                                | luids:                           | ing FM: 130           |
| Total Depth: 35<br>Under F<br>Fresh Water S                                                                                          | 560 Ground<br>Federal Jurisdiction: No                                                                                            | )                            | Surface (      | Casing: 2     | Approved Method for c                                                                                                                               | lisposal of Drilling F                                                                                                | luids:                           | ing FM: 130           |
| Total Depth: 35<br>Under F<br>Fresh Water S                                                                                          | 560 Ground<br>Federal Jurisdiction: No<br>Supply Well Drilled: No<br>Water used to Drill: No                                      | )                            | Surface (      | Casing: 2     | Approved Method for c                                                                                                                               | lisposal of Drilling F<br>and backfilling of rese                                                                     | luids:                           | ing FM: 130           |
| Total Depth: 35<br>Under F<br>Fresh Water S<br>Surface                                                                               | 560 Ground<br>Federal Jurisdiction: No<br>Supply Well Drilled: No<br>Water used to Drill: No                                      | )                            | Surface (      | Casing: 2     | Approved Method for c                                                                                                                               | lisposal of Drilling F<br>and backfilling of rese<br>of Pit: 4                                                        | luids:                           | ing FM: 130           |
| Total Depth: 35<br>Under F<br>Fresh Water S<br>Surface<br>PIT 1 INFORM<br>Type of Pi                                                 | Federal Jurisdiction: No<br>Supply Well Drilled: No<br>Water used to Drill: No                                                    | )                            | Surface (      | Casing: 2     | Approved Method for of<br>A. Evaporation/dewater<br>Category<br>Liner not required for                                                              | lisposal of Drilling F<br>and backfilling of rese<br>of Pit: 4                                                        | luids:                           | ing FM: 130           |
| Total Depth: 35<br>Under F<br>Fresh Water S<br>Surface<br>PIT 1 INFORM<br>Type of Pi                                                 | 560 Ground<br>Federal Jurisdiction: No<br>Supply Well Drilled: No<br>Water used to Drill: No<br>MATION<br>it System: ON SITE      | )                            | Surface (      | Casing: 2     | Approved Method for c<br>A. Evaporation/dewater<br>Category<br>Liner not required for<br>Pit Locatio                                                | lisposal of Drilling F<br>and backfilling of rese<br>of Pit: 4<br>Category: 4                                         | luids:<br>prve pit.              | ing FM: 130           |
| Total Depth: 35<br>Under F<br>Fresh Water S<br>Surface<br>PIT 1 INFORM<br>Type of Pu<br>Type of Mut                                  | Federal Jurisdiction: No<br>Supply Well Drilled: No<br>Water used to Drill: No<br>MATION<br>It System: ON SITE<br>Id System: AIR  | )                            |                | Casing: 2     | Approved Method for of<br>A. Evaporation/dewater<br>Category<br>Liner not required for<br>Pit Location<br>Formation                                 | lisposal of Drilling F<br>and backfilling of rese<br>of Pit: 4<br>Category: 4<br>on is: NON HSA<br>ation: NELLIE BLY/ | luids:<br>prve pit.              |                       |
| Total Depth: 35<br>Under F<br>Fresh Water S<br>Surface<br>PIT 1 INFORM<br>Type of Pu<br>Type of Mu<br>Is depth to to                 | Federal Jurisdiction: No<br>Supply Well Drilled: No<br>Water used to Drill: No<br>MATION<br>It System: ON SITE<br>Id System: AIR  | er than 10ft below base of p |                | Casing: 2     | Approved Method for c<br>A. Evaporation/dewater<br>Category<br>Liner not required for<br>Pit Location<br>Pit Location Forma<br>Mud System Change to | lisposal of Drilling F<br>and backfilling of rese<br>of Pit: 4<br>Category: 4<br>on is: NON HSA<br>ation: NELLIE BLY/ | Iuids:<br>Prve pit.<br>HOGSHOOTE |                       |
| Total Depth: 35<br>Under F<br>Fresh Water S<br>Surface<br>PIT 1 INFORM<br>Type of Pit<br>Type of Mut<br>Is depth to to<br>Within 1 m | Federal Jurisdiction: No<br>Supply Well Drilled: No<br>Water used to Drill: No<br>MATION<br>Vit System: ON SITE<br>Id System: AIR | er than 10ft below base of p |                | Casing: 2     | Approved Method for c<br>A. Evaporation/dewater<br>Category<br>Liner not required for<br>Pit Location<br>Pit Location Forma<br>Mud System Change to | lisposal of Drilling F<br>and backfilling of rese<br>of Pit: 4<br>Category: 4<br>on is: NON HSA<br>ation: NELLIE BLY/ | Iuids:<br>Prve pit.<br>HOGSHOOTE |                       |