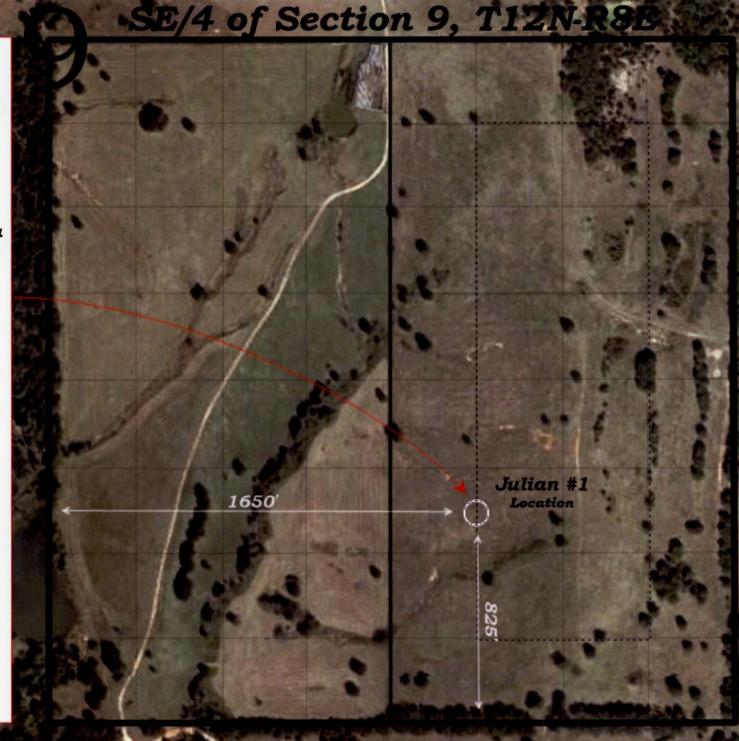

## **PERMIT TO DRILL**

| WELL LOCATION:                                                                                               | Section: 09               | Township: 12N              | Range: 8E     | County: OKFUSKEE |                                                                    |                                                     |                        |                    |
|--------------------------------------------------------------------------------------------------------------|---------------------------|----------------------------|---------------|------------------|--------------------------------------------------------------------|-----------------------------------------------------|------------------------|--------------------|
| SPOT LOCATION:                                                                                               | S2 NW SE                  | SE FEET FROM               | QUARTER: FROM | SOUTH F          | ROM WEST                                                           |                                                     |                        |                    |
|                                                                                                              |                           | SECTI                      | ON LINES:     | 825              | 1650                                                               |                                                     |                        |                    |
| Lease Name:                                                                                                  | JULIAN                    |                            | Well No:      | 1-9              | v                                                                  | ell will be 330                                     | feet from nearest unit | or lease boundary. |
| Operator Name:                                                                                               | C & C PRODUCTIONS         | LLC                        | Telephone:    | ; 9186870002     |                                                                    | OTC/OCC Num                                         | ber: 22829 0           |                    |
| C & C PRODU                                                                                                  | JCTIONS LLC               |                            |               | TONY RECTOR      |                                                                    |                                                     |                        |                    |
| PO BOX 1861                                                                                                  |                           |                            |               |                  | 322 KAREN AVENUE SUITE 4207                                        |                                                     |                        |                    |
| MUSKOGEE, OK 74402-1861                                                                                      |                           |                            |               | LAS VEGAS        |                                                                    | NV 89109                                            |                        |                    |
|                                                                                                              |                           |                            |               |                  |                                                                    |                                                     |                        |                    |
|                                                                                                              |                           |                            |               |                  |                                                                    |                                                     |                        |                    |
| Formation(s) (Permit Valid for Listed Formations Only):                                                      |                           |                            |               |                  |                                                                    |                                                     |                        |                    |
| Name                                                                                                         | Code                      |                            | Depth         |                  |                                                                    |                                                     |                        |                    |
| 1 GILCREASE                                                                                                  | GILCREASE 403GLCR         |                            | 3600          |                  |                                                                    |                                                     |                        |                    |
| 2 UNION VALL                                                                                                 | _EY                       | 402UNVL                    | 3690          |                  |                                                                    |                                                     |                        |                    |
| 3 CROMWELL                                                                                                   | -                         | 402CMWL                    | 3700          |                  |                                                                    |                                                     |                        |                    |
| Spacing Orders: No Spacing Location Exception Orders                                                         |                           |                            |               | ion Orders:      | No Exceptions                                                      | Inc                                                 | reased Density Orders: | No Density         |
| Pending CD Numbers: No Pending Working interest owner                                                        |                           |                            | rest owners'  | notified: ***    |                                                                    | Special Orders:                                     | No Special             |                    |
| Total Depth: 3850 Ground Elevation: 905 Surface Casing: 790 Depth to base of Treatable Water-Bearing FM: 740 |                           |                            |               |                  |                                                                    |                                                     |                        | ng FM: 740         |
| Under Federal Jurisdiction: No                                                                               |                           |                            |               |                  | Approved Method for disposal of Drilling Fluids:                   |                                                     |                        |                    |
| Fresh Water Supply Well Drilled: No                                                                          |                           |                            |               |                  | D. One time land application (REQUIRES PERMIT) PERMIT NO: 22-38280 |                                                     |                        |                    |
| Surface Water used to Drill: Yes                                                                             |                           |                            |               | H. (Other)       |                                                                    | CLOSED SYSTEM=STEEL PITS (REQUIRED - BODY OF WATER) |                        |                    |
| PIT 1 INFORI                                                                                                 | MATION                    |                            |               |                  | Category of P                                                      | it: C                                               |                        |                    |
| Type of Pit System: CLOSED Closed System Means Steel Pits                                                    |                           |                            |               |                  | Liner not required for Category: C                                 |                                                     |                        |                    |
| Type of Mud System: WATER BASED                                                                              |                           |                            |               |                  | Pit Location is: BED AQUIFER                                       |                                                     |                        |                    |
| Chlorides Max: 8000 Average: 5000                                                                            |                           |                            |               |                  | Pit Location Formation: VAMOOSA                                    |                                                     |                        |                    |
| Is depth to                                                                                                  | top of ground water great | er than 10ft below base of |               |                  |                                                                    |                                                     |                        |                    |
| Within 1 mile of municipal water well? N                                                                     |                           |                            |               |                  |                                                                    |                                                     |                        |                    |
| Wellhead Protection Area? N                                                                                  |                           |                            |               |                  |                                                                    |                                                     |                        |                    |
| Pit is located in a Hydrologically Sensitive Area.                                                           |                           |                            |               |                  |                                                                    |                                                     |                        |                    |
|                                                                                                              | a, a. o.o.glouny          |                            |               |                  |                                                                    |                                                     |                        |                    |

C&C Productions, LLC. Operator #22829 P.O. Box 1861 Muskogee, OK 74402 (918)857-5912 clitsey@yahoo.com

Julian #1-9 S/2 NW SE SE 825' FSL & 1650 FWL of SE/4 Section 9, 12N-8E Okfuskee County, Oklahoma 35.524604 -96.462449