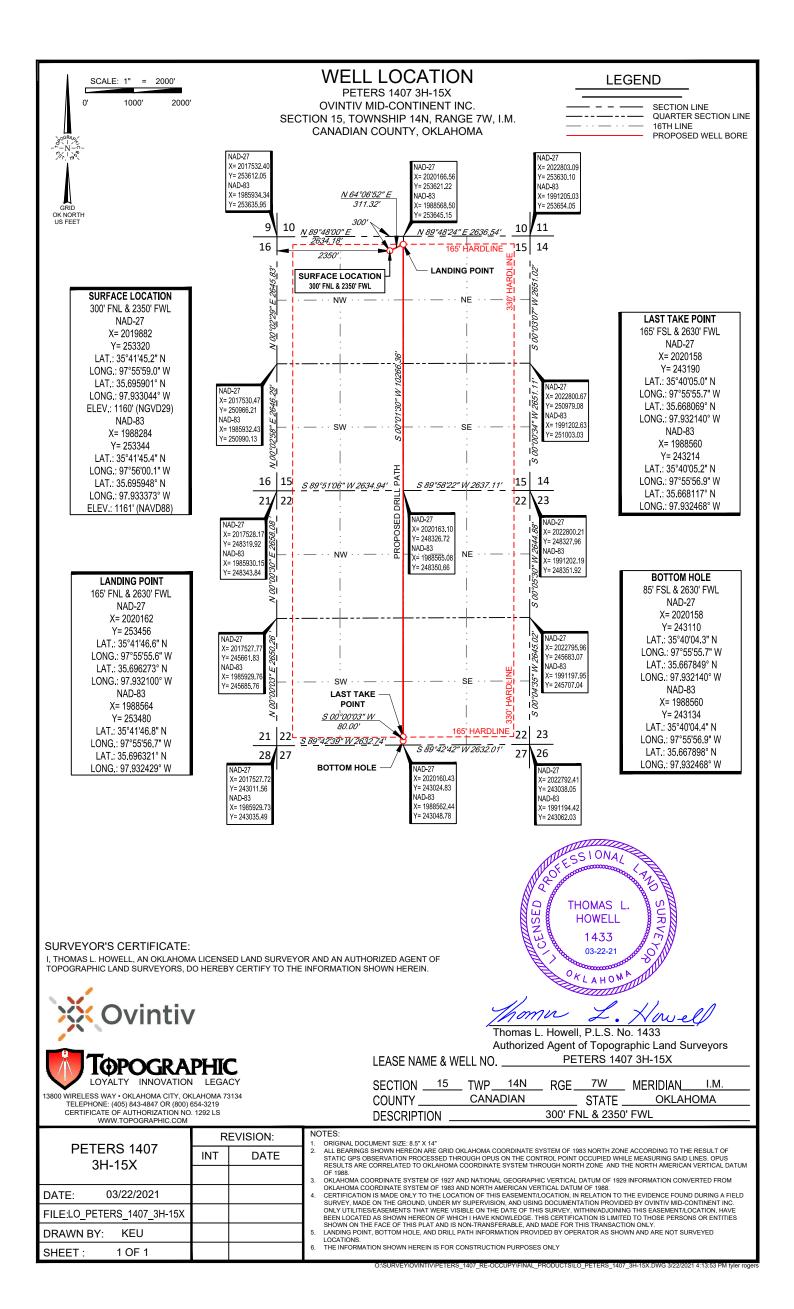

## PERMIT TO DRILL

| WELL LOCATION: Section: 15 Township: 14N Range: 7W County:                                                                                                                                                                                                                                                                                                                                                                                                                                                                                                                                                                                                                                                                           |                                                                                                                                                                                                                                                                                                     |                                                                                                                                      |
|--------------------------------------------------------------------------------------------------------------------------------------------------------------------------------------------------------------------------------------------------------------------------------------------------------------------------------------------------------------------------------------------------------------------------------------------------------------------------------------------------------------------------------------------------------------------------------------------------------------------------------------------------------------------------------------------------------------------------------------|-----------------------------------------------------------------------------------------------------------------------------------------------------------------------------------------------------------------------------------------------------------------------------------------------------|--------------------------------------------------------------------------------------------------------------------------------------|
| County.                                                                                                                                                                                                                                                                                                                                                                                                                                                                                                                                                                                                                                                                                                                              | CANADIAN                                                                                                                                                                                                                                                                                            |                                                                                                                                      |
| SPOT LOCATION: NE NE NE NW FEET FROM QUARTER: FROM NORTH                                                                                                                                                                                                                                                                                                                                                                                                                                                                                                                                                                                                                                                                             | FROM WEST                                                                                                                                                                                                                                                                                           |                                                                                                                                      |
| SECTION LINES: 300                                                                                                                                                                                                                                                                                                                                                                                                                                                                                                                                                                                                                                                                                                                   | 2350                                                                                                                                                                                                                                                                                                |                                                                                                                                      |
| Lease Name: PETERS Well No: 1407 3H                                                                                                                                                                                                                                                                                                                                                                                                                                                                                                                                                                                                                                                                                                  | -15X Well will be                                                                                                                                                                                                                                                                                   | e 300 feet from nearest unit or lease boundary.                                                                                      |
| Operator Name: OVINTIV MID-CONTINENT INC. Telephone: 281210                                                                                                                                                                                                                                                                                                                                                                                                                                                                                                                                                                                                                                                                          | 100.0100701200.                                                                                                                                                                                                                                                                                     | OTC/OCC Number: 20944 0                                                                                                              |
| Operator Name: OVINTIV MID-CONTINENT INC. Telephone: 281210:                                                                                                                                                                                                                                                                                                                                                                                                                                                                                                                                                                                                                                                                         |                                                                                                                                                                                                                                                                                                     | 010/000 Number. 20944 0                                                                                                              |
| OVINTIV MID-CONTINENT INC.                                                                                                                                                                                                                                                                                                                                                                                                                                                                                                                                                                                                                                                                                                           | WAYNE WAGNER                                                                                                                                                                                                                                                                                        |                                                                                                                                      |
| 4 WATERWAY AVE STE 100                                                                                                                                                                                                                                                                                                                                                                                                                                                                                                                                                                                                                                                                                                               | 511 N. 2ND STREET                                                                                                                                                                                                                                                                                   |                                                                                                                                      |
|                                                                                                                                                                                                                                                                                                                                                                                                                                                                                                                                                                                                                                                                                                                                      |                                                                                                                                                                                                                                                                                                     |                                                                                                                                      |
| THE WOODLANDS, TX 77380-2764                                                                                                                                                                                                                                                                                                                                                                                                                                                                                                                                                                                                                                                                                                         | OKARCHE                                                                                                                                                                                                                                                                                             | OK 73762                                                                                                                             |
|                                                                                                                                                                                                                                                                                                                                                                                                                                                                                                                                                                                                                                                                                                                                      |                                                                                                                                                                                                                                                                                                     |                                                                                                                                      |
|                                                                                                                                                                                                                                                                                                                                                                                                                                                                                                                                                                                                                                                                                                                                      | 1                                                                                                                                                                                                                                                                                                   |                                                                                                                                      |
| Formation(s) (Permit Valid for Listed Formations Only):                                                                                                                                                                                                                                                                                                                                                                                                                                                                                                                                                                                                                                                                              |                                                                                                                                                                                                                                                                                                     |                                                                                                                                      |
| Name Code Depth                                                                                                                                                                                                                                                                                                                                                                                                                                                                                                                                                                                                                                                                                                                      |                                                                                                                                                                                                                                                                                                     |                                                                                                                                      |
| 1 MISSISSIPPIAN 359MSSP 8406                                                                                                                                                                                                                                                                                                                                                                                                                                                                                                                                                                                                                                                                                                         |                                                                                                                                                                                                                                                                                                     |                                                                                                                                      |
| 2 WOODFORD 319WDFD 8856                                                                                                                                                                                                                                                                                                                                                                                                                                                                                                                                                                                                                                                                                                              |                                                                                                                                                                                                                                                                                                     |                                                                                                                                      |
| Spacing Orders: 621416 Location Exception Orde                                                                                                                                                                                                                                                                                                                                                                                                                                                                                                                                                                                                                                                                                       | rs: 691039                                                                                                                                                                                                                                                                                          | Increased Density Orders: 690775                                                                                                     |
| 691038                                                                                                                                                                                                                                                                                                                                                                                                                                                                                                                                                                                                                                                                                                                               | 691446                                                                                                                                                                                                                                                                                              | 715404                                                                                                                               |
| 716441                                                                                                                                                                                                                                                                                                                                                                                                                                                                                                                                                                                                                                                                                                                               | 716442                                                                                                                                                                                                                                                                                              | 690776                                                                                                                               |
|                                                                                                                                                                                                                                                                                                                                                                                                                                                                                                                                                                                                                                                                                                                                      | 694314                                                                                                                                                                                                                                                                                              | 715405                                                                                                                               |
|                                                                                                                                                                                                                                                                                                                                                                                                                                                                                                                                                                                                                                                                                                                                      | 716469                                                                                                                                                                                                                                                                                              | 716453                                                                                                                               |
|                                                                                                                                                                                                                                                                                                                                                                                                                                                                                                                                                                                                                                                                                                                                      |                                                                                                                                                                                                                                                                                                     | 716454                                                                                                                               |
| Pending CD Numbers: No Pending Working interest own                                                                                                                                                                                                                                                                                                                                                                                                                                                                                                                                                                                                                                                                                  |                                                                                                                                                                                                                                                                                                     | Special Orders: No Special Orders                                                                                                    |
| Pending CD Numbers: No Pending Working interest own                                                                                                                                                                                                                                                                                                                                                                                                                                                                                                                                                                                                                                                                                  | ers' notified:                                                                                                                                                                                                                                                                                      |                                                                                                                                      |
| Total Depth: 18950 Ground Elevation: 1161 Surface Casing                                                                                                                                                                                                                                                                                                                                                                                                                                                                                                                                                                                                                                                                             | <b>1500</b> Depth                                                                                                                                                                                                                                                                                   | to base of Treatable Water-Bearing FM: 270                                                                                           |
|                                                                                                                                                                                                                                                                                                                                                                                                                                                                                                                                                                                                                                                                                                                                      |                                                                                                                                                                                                                                                                                                     | Deep surface casing has been approved                                                                                                |
|                                                                                                                                                                                                                                                                                                                                                                                                                                                                                                                                                                                                                                                                                                                                      |                                                                                                                                                                                                                                                                                                     | 1 5 11                                                                                                                               |
| Under Federal Jurisdiction: No                                                                                                                                                                                                                                                                                                                                                                                                                                                                                                                                                                                                                                                                                                       | Approved Method for disposal of Dri                                                                                                                                                                                                                                                                 |                                                                                                                                      |
| Under Federal Jurisdiction: No<br>Fresh Water Supply Well Drilled: No                                                                                                                                                                                                                                                                                                                                                                                                                                                                                                                                                                                                                                                                | Approved Method for disposal of Dri                                                                                                                                                                                                                                                                 | Iling Fluids:                                                                                                                        |
|                                                                                                                                                                                                                                                                                                                                                                                                                                                                                                                                                                                                                                                                                                                                      | D. One time land application (REQUI                                                                                                                                                                                                                                                                 | Illing Fluids:<br>IRES PERMIT) PERMIT NO: 21-37574                                                                                   |
| Fresh Water Supply Well Drilled: No                                                                                                                                                                                                                                                                                                                                                                                                                                                                                                                                                                                                                                                                                                  | D. One time land application (REQUI<br>E. Haul to Commercial pit facility                                                                                                                                                                                                                           | Illing Fluids:           IRES PERMIT)         PERMIT NO: 21-37574           Sec. 31 Twn. 12N Rng. 8W Cnty. 17 Order No: 587498       |
| Fresh Water Supply Well Drilled: No                                                                                                                                                                                                                                                                                                                                                                                                                                                                                                                                                                                                                                                                                                  | D. One time land application (REQUI                                                                                                                                                                                                                                                                 | Illing Fluids:                                                                                                                       |
| Fresh Water Supply Well Drilled: No                                                                                                                                                                                                                                                                                                                                                                                                                                                                                                                                                                                                                                                                                                  | D. One time land application (REQUI<br>E. Haul to Commercial pit facility                                                                                                                                                                                                                           | Illing Fluids:           IRES PERMIT)         PERMIT NO: 21-37574           Sec. 31 Twn. 12N Rng. 8W Cnty. 17 Order No: 587498       |
| Fresh Water Supply Well Drilled: No<br>Surface Water used to Drill: No                                                                                                                                                                                                                                                                                                                                                                                                                                                                                                                                                                                                                                                               | D. One time land application (REQUI<br>E. Haul to Commercial pit facility<br>H. (Other)                                                                                                                                                                                                             | Illing Fluids:           IRES PERMIT)         PERMIT NO: 21-37574           Sec. 31 Twn. 12N Rng. 8W Cnty. 17 Order No: 587498       |
| Fresh Water Supply Well Drilled: No<br>Surface Water used to Drill: No PIT 1 INFORMATION                                                                                                                                                                                                                                                                                                                                                                                                                                                                                                                                                                                                                                             | D. One time land application (REQUI<br>E. Haul to Commercial pit facility<br>H. (Other)<br>Category of Pit: C                                                                                                                                                                                       | Illing Fluids:<br>IRES PERMIT) PERMIT NO: 21-37574<br>Sec. 31 Twn. 12N Rng. 8W Cnty. 17 Order No: 587498<br>SEE MEMO                 |
| Fresh Water Supply Well Drilled: No<br>Surface Water used to Drill: No<br>PIT 1 INFORMATION<br>Type of Pit System: CLOSED Closed System Means Steel Pits                                                                                                                                                                                                                                                                                                                                                                                                                                                                                                                                                                             | D. One time land application (REQUI<br>E. Haul to Commercial pit facility<br>H. (Other)<br>Category of Pit: C<br>Liner not required for Category: C                                                                                                                                                 | Illing Fluids:<br>IRES PERMIT) PERMIT NO: 21-37574<br>Sec. 31 Twn. 12N Rng. 8W Cnty. 17 Order No: 587498<br>SEE MEMO<br>QUIFER       |
| Fresh Water Supply Well Drilled: No<br>Surface Water used to Drill: No<br>PIT 1 INFORMATION<br>Type of Pit System: CLOSED Closed System Means Steel Pits<br>Type of Mud System: WATER BASED                                                                                                                                                                                                                                                                                                                                                                                                                                                                                                                                          | D. One time land application (REQUI<br>E. Haul to Commercial pit facility<br>H. (Other)<br>Category of Pit: C<br>Liner not required for Category: C<br>Pit Location is: BED A                                                                                                                       | Illing Fluids:<br>IRES PERMIT) PERMIT NO: 21-37574<br>Sec. 31 Twn. 12N Rng. 8W Cnty. 17 Order No: 587498<br>SEE MEMO<br>QUIFER       |
| Fresh Water Supply Well Drilled: No<br>Surface Water used to Drill: No<br>PIT 1 INFORMATION<br>Type of Pit System: CLOSED Closed System Means Steel Pits<br>Type of Mud System: WATER BASED<br>Chlorides Max: 5000 Average: 3000<br>Is depth to top of ground water greater than 10ft below base of pit? Y<br>Within 1 mile of municipal water well? N                                                                                                                                                                                                                                                                                                                                                                               | D. One time land application (REQUI<br>E. Haul to Commercial pit facility<br>H. (Other)<br>Category of Pit: C<br>Liner not required for Category: C<br>Pit Location is: BED A                                                                                                                       | Illing Fluids:<br>IRES PERMIT) PERMIT NO: 21-37574<br>Sec. 31 Twn. 12N Rng. 8W Cnty. 17 Order No: 587498<br>SEE MEMO<br>QUIFER       |
| Fresh Water Supply Well Drilled: No<br>Surface Water used to Drill: No<br>PIT 1 INFORMATION<br>Type of Pit System: CLOSED Closed System Means Steel Pits<br>Type of Mud System: WATER BASED<br>Chlorides Max: 5000 Average: 3000<br>Is depth to top of ground water greater than 10ft below base of pit? Y<br>Within 1 mile of municipal water well? N<br>Wellhead Protection Area? N                                                                                                                                                                                                                                                                                                                                                | D. One time land application (REQUI<br>E. Haul to Commercial pit facility<br>H. (Other)<br>Category of Pit: C<br>Liner not required for Category: C<br>Pit Location is: BED A                                                                                                                       | Illing Fluids:<br>IRES PERMIT) PERMIT NO: 21-37574<br>Sec. 31 Twn. 12N Rng. 8W Cnty. 17 Order No: 587498<br>SEE MEMO<br>QUIFER       |
| Fresh Water Supply Well Drilled: No<br>Surface Water used to Drill: No<br>PIT 1 INFORMATION<br>Type of Pit System: CLOSED Closed System Means Steel Pits<br>Type of Mud System: WATER BASED<br>Chlorides Max: 5000 Average: 3000<br>Is depth to top of ground water greater than 10ft below base of pit? Y<br>Within 1 mile of municipal water well? N                                                                                                                                                                                                                                                                                                                                                                               | D. One time land application (REQUI<br>E. Haul to Commercial pit facility<br>H. (Other)<br>Category of Pit: C<br>Liner not required for Category: C<br>Pit Location is: BED A                                                                                                                       | Illing Fluids:<br>IRES PERMIT) PERMIT NO: 21-37574<br>Sec. 31 Twn. 12N Rng. 8W Cnty. 17 Order No: 587498<br>SEE MEMO<br>QUIFER       |
| Fresh Water Supply Well Drilled: No<br>Surface Water used to Drill: No<br>PIT 1 INFORMATION<br>Type of Pit System: CLOSED Closed System Means Steel Pits<br>Type of Mud System: WATER BASED<br>Chlorides Max: 5000 Average: 3000<br>Is depth to top of ground water greater than 10ft below base of pit? Y<br>Within 1 mile of municipal water well? N<br>Wellhead Protection Area? N                                                                                                                                                                                                                                                                                                                                                | D. One time land application (REQUI<br>E. Haul to Commercial pit facility<br>H. (Other)<br>Category of Pit: C<br>Liner not required for Category: C<br>Pit Location is: BED A                                                                                                                       | Illing Fluids:<br>IRES PERMIT) PERMIT NO: 21-37574<br>Sec. 31 Twn. 12N Rng. 8W Cnty. 17 Order No: 587498<br>SEE MEMO<br>QUIFER       |
| Fresh Water Supply Well Drilled: No         Surface Water used to Drill: No         PIT 1 INFORMATION         Type of Pit System: CLOSED Closed System Means Steel Pits         Type of Mud System: WATER BASED         Chlorides Max: 5000 Average: 3000         Is depth to top of ground water greater than 10ft below base of pit? Y         Within 1 mile of municipal water well? N         Wellhead Protection Area? N         Pit       is         Is cated in a Hydrologically Sensitive Area.         PIT 2 INFORMATION         Type of Pit System: CLOSED Closed System Means Steel Pits                                                                                                                                  | D. One time land application (REQUI<br>E. Haul to Commercial pit facility<br>H. (Other)<br>Category of Pit: C<br>Liner not required for Category: C<br>Pit Location is: BED A<br>Pit Location Formation: DUNC                                                                                       | Illing Fluids:<br>IRES PERMIT) PERMIT NO: 21-37574<br>Sec. 31 Twn. 12N Rng. 8W Cnty. 17 Order No: 587498<br>SEE MEMO<br>QUIFER       |
| Fresh Water Supply Well Drilled: No         Surface Water used to Drill: No         PIT 1 INFORMATION         Type of Pit System: CLOSED Closed System Means Steel Pits         Type of Mud System: WATER BASED         Chlorides Max: 5000 Average: 3000         Is depth to top of ground water greater than 10ft below base of pit? Y         Within 1 mile of municipal water well? N         Wellhead Protection Area? N         Pit       is         Iocated in a Hydrologically Sensitive Area.         PIT 2 INFORMATION         Type of Pit System: CLOSED Closed System Means Steel Pits         Type of Pit System: OIL BASED                                                                                             | D. One time land application (REQUI<br>E. Haul to Commercial pit facility<br>H. (Other)<br>Category of Pit: C<br>Liner not required for Category: C<br>Pit Location is: BED A<br>Pit Location Formation: DUNC<br>Category of Pit: C<br>Liner not required for Category: C<br>Pit Location is: BED A | Illing Fluids:<br>IRES PERMIT) PERMIT NO: 21-37574<br>Sec. 31 Twn. 12N Rng. 8W Cnty. 17 Order No: 587498<br>SEE MEMO<br>QUIFER<br>AN |
| Fresh Water Supply Well Drilled: No         Surface Water used to Drill: No         PIT 1 INFORMATION         Type of Pit System: CLOSED Closed System Means Steel Pits         Type of Mud System: WATER BASED         Chlorides Max: 5000 Average: 3000         Is depth to top of ground water greater than 10ft below base of pit? Y         Within 1 mile of municipal water well? N         Wellhead Protection Area? N         Pit       is         Iocated in a Hydrologically Sensitive Area.         PIT 2 INFORMATION         Type of Pit System: CLOSED Closed System Means Steel Pits         Type of Pit System: OIL BASED         Chlorides Max: 300000 Average: 200000                                               | D. One time land application (REQUI<br>E. Haul to Commercial pit facility<br>H. (Other)<br>Category of Pit: C<br>Liner not required for Category: C<br>Pit Location is: BED A<br>Pit Location Formation: DUNC<br>Category of Pit: C<br>Liner not required for Category: C                           | Illing Fluids:<br>IRES PERMIT) PERMIT NO: 21-37574<br>Sec. 31 Twn. 12N Rng. 8W Cnty. 17 Order No: 587498<br>SEE MEMO<br>QUIFER<br>AN |
| Fresh Water Supply Well Drilled: No<br>Surface Water used to Drill: No<br>PIT 1 INFORMATION<br>Type of Pit System: CLOSED Closed System Means Steel Pits<br>Type of Mud System: WATER BASED<br>Chlorides Max: 5000 Average: 3000<br>Is depth to top of ground water greater than 10ft below base of pit? Y<br>Within 1 mile of municipal water well? N<br>Wellhead Protection Area? N<br>Pit is located in a Hydrologically Sensitive Area.<br>PIT 2 INFORMATION<br>Type of Pit System: CLOSED Closed System Means Steel Pits<br>Type of Mud System: OIL BASED<br>Chlorides Max: 300000 Average: 200000<br>Is depth to top of ground water greater than 10ft below base of pit? Y                                                    | D. One time land application (REQUI<br>E. Haul to Commercial pit facility<br>H. (Other)<br>Category of Pit: C<br>Liner not required for Category: C<br>Pit Location is: BED A<br>Pit Location Formation: DUNC<br>Category of Pit: C<br>Liner not required for Category: C<br>Pit Location is: BED A | Illing Fluids:<br>IRES PERMIT) PERMIT NO: 21-37574<br>Sec. 31 Twn. 12N Rng. 8W Cnty. 17 Order No: 587498<br>SEE MEMO<br>QUIFER<br>AN |
| Fresh Water Supply Well Drilled: No<br>Surface Water used to Drill: No<br>PIT 1 INFORMATION<br>Type of Pit System: CLOSED Closed System Means Steel Pits<br>Type of Mud System: WATER BASED<br>Chlorides Max: 5000 Average: 3000<br>Is depth to top of ground water greater than 10ft below base of pit? Y<br>Within 1 mile of municipal water well? N<br>Wellhead Protection Area? N<br>Pit <u>is</u> located in a Hydrologically Sensitive Area.<br>PIT 2 INFORMATION<br>Type of Pit System: CLOSED Closed System Means Steel Pits<br>Type of Mud System: OIL BASED<br>Chlorides Max: 300000 Average: 200000<br>Is depth to top of ground water greater than 10ft below base of pit? Y<br>Within 1 mile of municipal water well? N | D. One time land application (REQUI<br>E. Haul to Commercial pit facility<br>H. (Other)<br>Category of Pit: C<br>Liner not required for Category: C<br>Pit Location is: BED A<br>Pit Location Formation: DUNC<br>Category of Pit: C<br>Liner not required for Category: C<br>Pit Location is: BED A | Illing Fluids:<br>IRES PERMIT) PERMIT NO: 21-37574<br>Sec. 31 Twn. 12N Rng. 8W Cnty. 17 Order No: 587498<br>SEE MEMO<br>QUIFER<br>AN |
| Fresh Water Supply Well Drilled: No<br>Surface Water used to Drill: No<br>PIT 1 INFORMATION<br>Type of Pit System: CLOSED Closed System Means Steel Pits<br>Type of Mud System: WATER BASED<br>Chlorides Max: 5000 Average: 3000<br>Is depth to top of ground water greater than 10ft below base of pit? Y<br>Within 1 mile of municipal water well? N<br>Wellhead Protection Area? N<br>Pit is located in a Hydrologically Sensitive Area.<br>PIT 2 INFORMATION<br>Type of Pit System: CLOSED Closed System Means Steel Pits<br>Type of Mud System: OIL BASED<br>Chlorides Max: 300000 Average: 200000<br>Is depth to top of ground water greater than 10ft below base of pit? Y                                                    | D. One time land application (REQUI<br>E. Haul to Commercial pit facility<br>H. (Other)<br>Category of Pit: C<br>Liner not required for Category: C<br>Pit Location is: BED A<br>Pit Location Formation: DUNC<br>Category of Pit: C<br>Liner not required for Category: C<br>Pit Location is: BED A | Illing Fluids:<br>IRES PERMIT) PERMIT NO: 21-37574<br>Sec. 31 Twn. 12N Rng. 8W Cnty. 17 Order No: 587498<br>SEE MEMO<br>QUIFER<br>AN |

| MULTI UNIT HOLE  | E 1        |       |     |             |             |       |                                |       |
|------------------|------------|-------|-----|-------------|-------------|-------|--------------------------------|-------|
| Section: 22      | Township:  | 14N   | Ran | ge: 7W      | Meridia     | n: IM | Total Length:                  | 10266 |
|                  | County:    | CANAD | IAN |             |             |       | Measured Total Depth:          | 18950 |
| Spot Location of | End Point: | SE    | SE  | SE          | SW          |       | True Vertical Depth:           | 8900  |
| F                | Feet From: | SOUTH |     | 1/4 Section | on Line: 85 |       | End Point Location from        |       |
|                  | Feet From: | WEST  |     | 1/4 Section | on Line: 26 | 30    | Lease, Unit, or Property Line: | 85    |
|                  |            |       |     |             |             |       |                                |       |