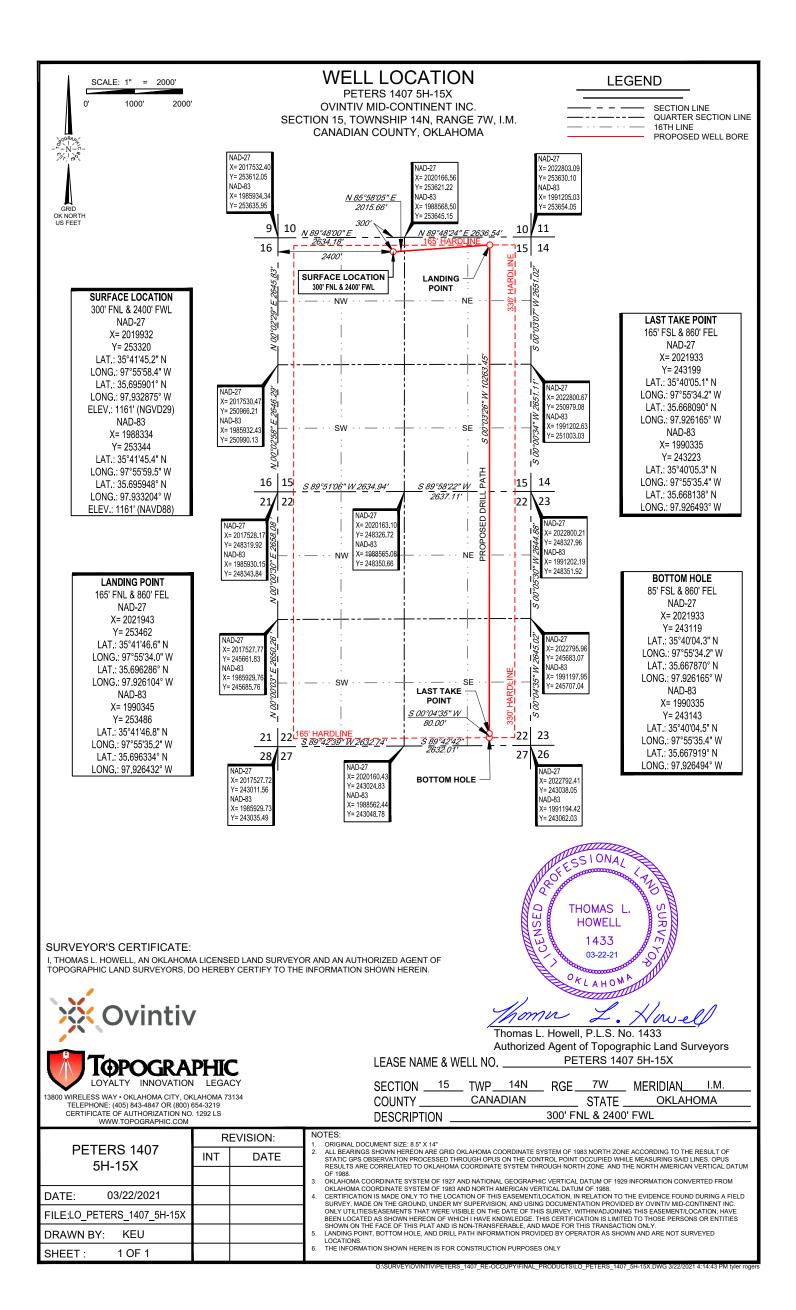

## PERMIT TO DRILL

| WELL LOCATION: Section: 15 Township: 14N Range: 7W County:             | CANADIAN                                                                                                     |
|------------------------------------------------------------------------|--------------------------------------------------------------------------------------------------------------|
|                                                                        | CANADIAN                                                                                                     |
| SPOT LOCATION: NE NE NE NW FEET FROM QUARTER: FROM NORTH               | FROM WEST                                                                                                    |
| SECTION LINES: 300                                                     | 2400                                                                                                         |
| Lease Name: PETERS Well No: 1407 5H                                    | -15X Well will be 300 feet from nearest unit or lease boundary.                                              |
| Operator Name: OVINTIV MID-CONTINENT INC. Telephone: 281210:           | 5100; 9188781290; OTC/OCC Number: 20944 0                                                                    |
|                                                                        |                                                                                                              |
| OVINTIV MID-CONTINENT INC.                                             | WAYNE WAGNER                                                                                                 |
| 4 WATERWAY AVE STE 100                                                 | 511 N. 2ND STREET                                                                                            |
|                                                                        |                                                                                                              |
| THE WOODLANDS, TX 77380-2764                                           | OKARCHE OK 73762                                                                                             |
|                                                                        |                                                                                                              |
|                                                                        | ]                                                                                                            |
| Formation(s) (Permit Valid for Listed Formations Only):                |                                                                                                              |
| Name Code Depth                                                        | ]                                                                                                            |
| 1 MISSISSIPPIAN 359MSSP 8371                                           |                                                                                                              |
| 2 WOODFORD 319WDFD 8821                                                |                                                                                                              |
| Spacing Orders: 621416 Location Exception Order                        |                                                                                                              |
| 691044                                                                 | 691446 715404                                                                                                |
| 716447                                                                 | 716448 690776                                                                                                |
|                                                                        |                                                                                                              |
|                                                                        |                                                                                                              |
|                                                                        | 716469 716453<br>716454                                                                                      |
|                                                                        |                                                                                                              |
| Pending CD Numbers: No Pending Working interest own                    | ers' notified: *** Special Orders: No Special Orders                                                         |
| Total Depth: 19160 Ground Elevation: 1161 Surface Casing               | 1500 Depth to base of Treatable Water-Bearing FM: 270                                                        |
|                                                                        | Deep surface casing has been approved                                                                        |
| Under Federal Jurisdiction: No                                         | Approved Method for disposal of Drilling Fluids:                                                             |
| Fresh Water Supply Well Drilled: No                                    | D. One time land application (REQUIRES PERMIT) PERMIT NO: 21-37574                                           |
| Surface Water used to Drill: No                                        |                                                                                                              |
|                                                                        | E. Haul to Commercial pit facility Sec. 31 Twn. 12N Rng. 8W Cnty. 17 Order No: 587498<br>H. (Other) SEE MEMO |
|                                                                        |                                                                                                              |
| PIT 1 INFORMATION                                                      | Category of Pit: C                                                                                           |
| Type of Pit System: CLOSED Closed System Means Steel Pits              | Liner not required for Category: C                                                                           |
| Type of Mud System: WATER BASED                                        | Pit Location is: BED AQUIFER                                                                                 |
| Chlorides Max: 5000 Average: 3000                                      | Pit Location Formation: DUNCAN                                                                               |
| Is depth to top of ground water greater than 10ft below base of pit? Y |                                                                                                              |
| Within 1 mile of municipal water well? N                               |                                                                                                              |
| Wellhead Protection Area? N                                            |                                                                                                              |
| Pit <u>is</u> located in a Hydrologically Sensitive Area.              |                                                                                                              |
| PIT 2 INFORMATION                                                      | Category of Pit: C                                                                                           |
| Type of Pit System: CLOSED Closed System Means Steel Pits              | Liner not required for Category: C                                                                           |
| Type of Mud System: OIL BASED                                          | Pit Location is: BED AQUIFER                                                                                 |
| Chlorides Max: 300000 Average: 200000                                  | Pit Location Formation: DUNCAN                                                                               |
| Is depth to top of ground water greater than 10ft below base of pit? Y |                                                                                                              |
| Within 1 mile of municipal water well? N                               |                                                                                                              |
| Wellhead Protection Area? N                                            |                                                                                                              |
|                                                                        |                                                                                                              |

| MULTI UNIT HOLE 1           |          |                       |                               |       |
|-----------------------------|----------|-----------------------|-------------------------------|-------|
| Section: 22 Township:       | 14N Rar  | ige: 7W Meridian:     | IM Total Length:              | 10263 |
| County:                     | CANADIAN |                       | Measured Total Depth:         | 19160 |
| Spot Location of End Point: | SE SW    | SE SE                 | True Vertical Depth:          | 8900  |
| Feet From:                  | SOUTH    | 1/4 Section Line: 85  | End Point Location from       |       |
| Feet From:                  | EAST     | 1/4 Section Line: 860 | Lease,Unit, or Property Line: | 85    |