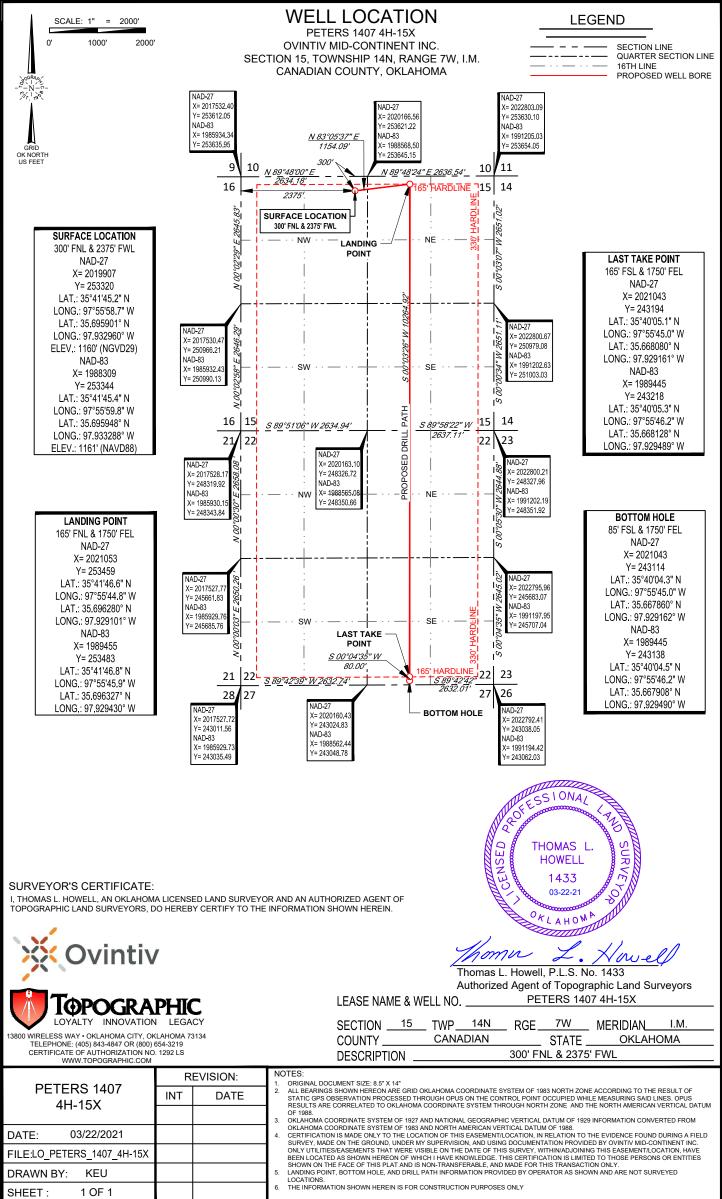

| API NUMBER:   | 017 | 25670 |  |
|---------------|-----|-------|--|
| / I I NOMBER. | 017 | 20070 |  |

Oil & Gas

Multi Unit

## OKLAHOMA CORPORATION COMMISSION OIL & GAS CONSERVATION DIVISION P.O. BOX 52000 OKLAHOMA CITY, OK 73152-2000 (Rule 165:10-3-1)

Approval Date: 04/14/2021 Expiration Date: 10/14/2022