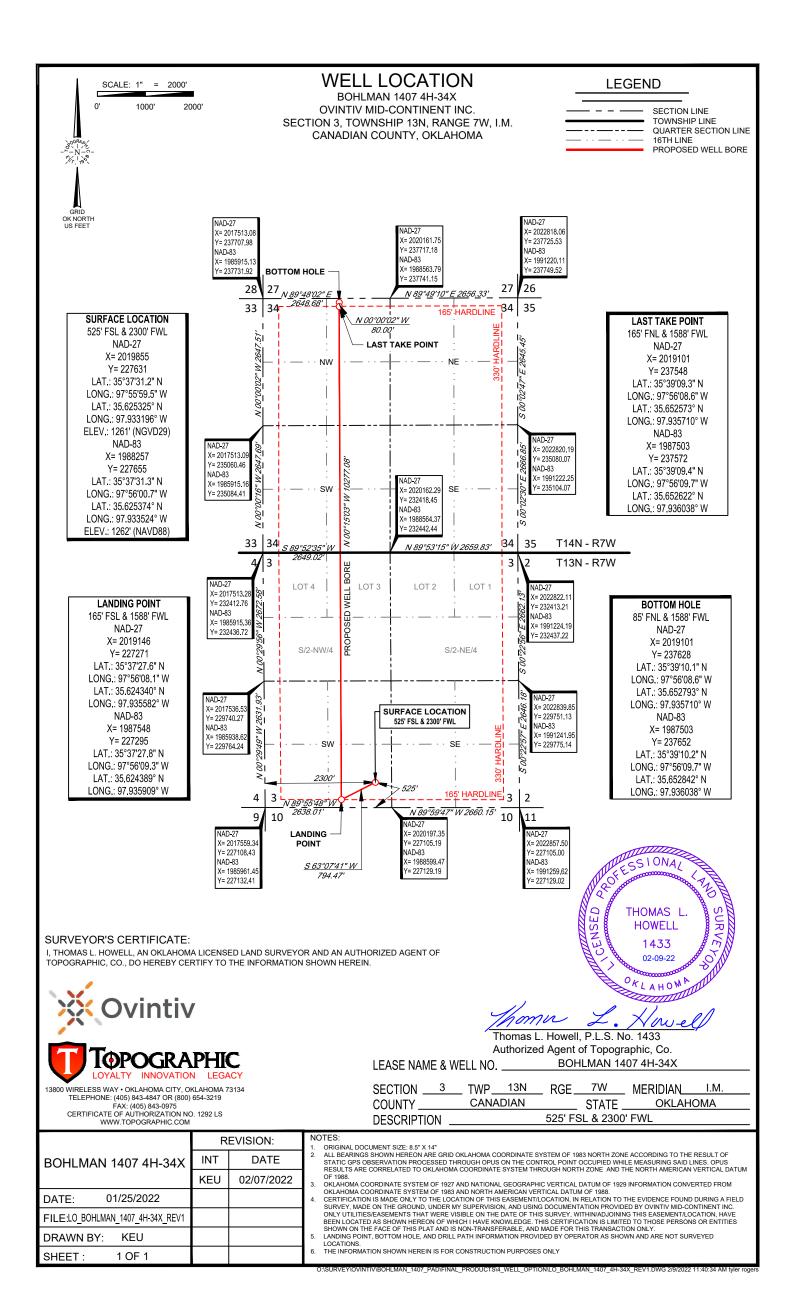

## PERMIT TO DRILL

| WELL LOCATION: Section: 03                                                                                                                                                                                                                                                                                                                                                                                                                                                                                                                                                                                                                                                                                                                                                                                                                                                             | Township: 13N                                                                                                                                                                                   | Range: 7\                              | V County:          | CANADIAN                                                                                                                                                                                                                         |                                                                                                                                                             |                                                                                                               |                                         |                                                        |
|----------------------------------------------------------------------------------------------------------------------------------------------------------------------------------------------------------------------------------------------------------------------------------------------------------------------------------------------------------------------------------------------------------------------------------------------------------------------------------------------------------------------------------------------------------------------------------------------------------------------------------------------------------------------------------------------------------------------------------------------------------------------------------------------------------------------------------------------------------------------------------------|-------------------------------------------------------------------------------------------------------------------------------------------------------------------------------------------------|----------------------------------------|--------------------|----------------------------------------------------------------------------------------------------------------------------------------------------------------------------------------------------------------------------------|-------------------------------------------------------------------------------------------------------------------------------------------------------------|---------------------------------------------------------------------------------------------------------------|-----------------------------------------|--------------------------------------------------------|
| SPOT LOCATION: NW SE SE                                                                                                                                                                                                                                                                                                                                                                                                                                                                                                                                                                                                                                                                                                                                                                                                                                                                | SW FEET F                                                                                                                                                                                       | FROM QUARTER: F                        | ROM SOUTH          | FROM WEST                                                                                                                                                                                                                        |                                                                                                                                                             |                                                                                                               |                                         |                                                        |
|                                                                                                                                                                                                                                                                                                                                                                                                                                                                                                                                                                                                                                                                                                                                                                                                                                                                                        |                                                                                                                                                                                                 | SECTION LINES:                         | 525                | 2300                                                                                                                                                                                                                             |                                                                                                                                                             |                                                                                                               |                                         |                                                        |
| Lease Name: BOHLMAN 1407                                                                                                                                                                                                                                                                                                                                                                                                                                                                                                                                                                                                                                                                                                                                                                                                                                                               |                                                                                                                                                                                                 | We                                     | ell No: 4H-34X     |                                                                                                                                                                                                                                  | Well will be                                                                                                                                                | 525 feet from n                                                                                               | earest unit or                          | lease boundary.                                        |
| Operator Name: OVINTIV USA INC                                                                                                                                                                                                                                                                                                                                                                                                                                                                                                                                                                                                                                                                                                                                                                                                                                                         |                                                                                                                                                                                                 | Teler                                  | ohone: 2812105     | 100                                                                                                                                                                                                                              |                                                                                                                                                             | OTC/0                                                                                                         | OCC Numbe                               | r: 21713 0                                             |
|                                                                                                                                                                                                                                                                                                                                                                                                                                                                                                                                                                                                                                                                                                                                                                                                                                                                                        |                                                                                                                                                                                                 | 1                                      |                    | , L <u> </u>                                                                                                                                                                                                                     |                                                                                                                                                             |                                                                                                               |                                         |                                                        |
| OVINTIV USA INC                                                                                                                                                                                                                                                                                                                                                                                                                                                                                                                                                                                                                                                                                                                                                                                                                                                                        |                                                                                                                                                                                                 |                                        |                    | ALAN BRINKLEY<br>FOUTS                                                                                                                                                                                                           | , JAMES PA                                                                                                                                                  | AUL BRINKLEY /                                                                                                | AND NANC                                | Y BETH                                                 |
| THE WOODLANDS, TX 77380-3197                                                                                                                                                                                                                                                                                                                                                                                                                                                                                                                                                                                                                                                                                                                                                                                                                                                           |                                                                                                                                                                                                 |                                        |                    | 2622 WALNUT R                                                                                                                                                                                                                    | D                                                                                                                                                           |                                                                                                               |                                         |                                                        |
|                                                                                                                                                                                                                                                                                                                                                                                                                                                                                                                                                                                                                                                                                                                                                                                                                                                                                        |                                                                                                                                                                                                 | 0107                                   |                    | NORMAN                                                                                                                                                                                                                           |                                                                                                                                                             | ОК                                                                                                            | 73072                                   |                                                        |
|                                                                                                                                                                                                                                                                                                                                                                                                                                                                                                                                                                                                                                                                                                                                                                                                                                                                                        |                                                                                                                                                                                                 |                                        |                    |                                                                                                                                                                                                                                  |                                                                                                                                                             |                                                                                                               |                                         |                                                        |
|                                                                                                                                                                                                                                                                                                                                                                                                                                                                                                                                                                                                                                                                                                                                                                                                                                                                                        |                                                                                                                                                                                                 |                                        |                    | -                                                                                                                                                                                                                                |                                                                                                                                                             |                                                                                                               |                                         |                                                        |
| Formation(s) (Permit Valid for                                                                                                                                                                                                                                                                                                                                                                                                                                                                                                                                                                                                                                                                                                                                                                                                                                                         | Listed Formations                                                                                                                                                                               | s Only):                               |                    |                                                                                                                                                                                                                                  |                                                                                                                                                             |                                                                                                               |                                         |                                                        |
| Name                                                                                                                                                                                                                                                                                                                                                                                                                                                                                                                                                                                                                                                                                                                                                                                                                                                                                   | Code                                                                                                                                                                                            | Dep                                    | oth                |                                                                                                                                                                                                                                  |                                                                                                                                                             |                                                                                                               |                                         |                                                        |
| 1 MISSISSIPPIAN                                                                                                                                                                                                                                                                                                                                                                                                                                                                                                                                                                                                                                                                                                                                                                                                                                                                        | 359MSSP                                                                                                                                                                                         | 888                                    | 2                  |                                                                                                                                                                                                                                  |                                                                                                                                                             |                                                                                                               |                                         |                                                        |
| 2 WOODFORD                                                                                                                                                                                                                                                                                                                                                                                                                                                                                                                                                                                                                                                                                                                                                                                                                                                                             | 319WDFD                                                                                                                                                                                         | 935                                    | 4                  |                                                                                                                                                                                                                                  |                                                                                                                                                             |                                                                                                               |                                         |                                                        |
| Spacing Orders: 721310                                                                                                                                                                                                                                                                                                                                                                                                                                                                                                                                                                                                                                                                                                                                                                                                                                                                 |                                                                                                                                                                                                 | Location                               | Exception Order    | s: 721311                                                                                                                                                                                                                        |                                                                                                                                                             | Increased Densi                                                                                               | ity Orders:                             | 721152                                                 |
| 615614                                                                                                                                                                                                                                                                                                                                                                                                                                                                                                                                                                                                                                                                                                                                                                                                                                                                                 |                                                                                                                                                                                                 |                                        |                    | 721154                                                                                                                                                                                                                           |                                                                                                                                                             |                                                                                                               | ;                                       | 721183                                                 |
|                                                                                                                                                                                                                                                                                                                                                                                                                                                                                                                                                                                                                                                                                                                                                                                                                                                                                        |                                                                                                                                                                                                 |                                        |                    |                                                                                                                                                                                                                                  |                                                                                                                                                             |                                                                                                               | -                                       | 721153                                                 |
|                                                                                                                                                                                                                                                                                                                                                                                                                                                                                                                                                                                                                                                                                                                                                                                                                                                                                        |                                                                                                                                                                                                 |                                        |                    |                                                                                                                                                                                                                                  |                                                                                                                                                             |                                                                                                               |                                         | 721184                                                 |
|                                                                                                                                                                                                                                                                                                                                                                                                                                                                                                                                                                                                                                                                                                                                                                                                                                                                                        |                                                                                                                                                                                                 |                                        |                    |                                                                                                                                                                                                                                  |                                                                                                                                                             |                                                                                                               |                                         |                                                        |
| De la Dendia                                                                                                                                                                                                                                                                                                                                                                                                                                                                                                                                                                                                                                                                                                                                                                                                                                                                           |                                                                                                                                                                                                 |                                        |                    | ***                                                                                                                                                                                                                              |                                                                                                                                                             | Speci                                                                                                         | al Orders:                              | lo Special                                             |
| Pending CD Numbers: No Pending                                                                                                                                                                                                                                                                                                                                                                                                                                                                                                                                                                                                                                                                                                                                                                                                                                                         | g                                                                                                                                                                                               | Work                                   | king interest owne | rs' notified: ***                                                                                                                                                                                                                |                                                                                                                                                             | Speci                                                                                                         | al Orders:                              | lo Special                                             |
|                                                                                                                                                                                                                                                                                                                                                                                                                                                                                                                                                                                                                                                                                                                                                                                                                                                                                        | g<br>I Elevation: 1262                                                                                                                                                                          |                                        | king interest owne | as notined.                                                                                                                                                                                                                      | Depth                                                                                                                                                       | Specito base of Treatable W                                                                                   |                                         |                                                        |
|                                                                                                                                                                                                                                                                                                                                                                                                                                                                                                                                                                                                                                                                                                                                                                                                                                                                                        | -                                                                                                                                                                                               |                                        | -                  | as notined.                                                                                                                                                                                                                      | Depth                                                                                                                                                       | to base of Treatable W                                                                                        | Vater-Bearing I                         | FM: 300                                                |
|                                                                                                                                                                                                                                                                                                                                                                                                                                                                                                                                                                                                                                                                                                                                                                                                                                                                                        | Elevation: 1262                                                                                                                                                                                 |                                        | -                  | as notined.                                                                                                                                                                                                                      |                                                                                                                                                             | to base of Treatable W                                                                                        | Vater-Bearing I                         | FM: 300                                                |
| Total Depth: 19569 Ground                                                                                                                                                                                                                                                                                                                                                                                                                                                                                                                                                                                                                                                                                                                                                                                                                                                              | I Elevation: 1262                                                                                                                                                                               |                                        | -                  | 1500                                                                                                                                                                                                                             | disposal of Dril                                                                                                                                            | to base of Treatable W<br>Deep surfac<br>ling Fluids:                                                         | Vater-Bearing H                         | FM: 300                                                |
| Total Depth: 19569 Ground Under Federal Jurisdiction: No                                                                                                                                                                                                                                                                                                                                                                                                                                                                                                                                                                                                                                                                                                                                                                                                                               | l Elevation: 1262<br>o<br>o                                                                                                                                                                     |                                        | -                  | 1500<br>Approved Method for d                                                                                                                                                                                                    | disposal of Dril                                                                                                                                            | to base of Treatable W<br>Deep surfac<br>ling Fluids:                                                         | Vater-Bearing I<br>ce casing h<br>PERMI | M: 300<br>as been approve<br>NO: 22-38115              |
| Total Depth: 19569 Ground<br>Under Federal Jurisdiction: Nr<br>Fresh Water Supply Well Drilled: Nr                                                                                                                                                                                                                                                                                                                                                                                                                                                                                                                                                                                                                                                                                                                                                                                     | l Elevation: 1262<br>o<br>o                                                                                                                                                                     |                                        | -                  | 1500<br>Approved Method for d<br>D. One time land applica                                                                                                                                                                        | disposal of Dril                                                                                                                                            | to base of Treatable W<br>Deep surfac<br>ling Fluids:<br>RES PERMIT)                                          | Vater-Bearing I<br>ce casing h<br>PERMI | M: 300<br>as been approve<br>NO: 22-38115              |
| Total Depth: 19569 Ground<br>Under Federal Jurisdiction: Nu<br>Fresh Water Supply Well Drilled: Nu<br>Surface Water used to Drill: Ye                                                                                                                                                                                                                                                                                                                                                                                                                                                                                                                                                                                                                                                                                                                                                  | l Elevation: 1262<br>o<br>o                                                                                                                                                                     |                                        | -                  | 1500<br>Approved Method for d<br>D. One time land applica<br>E. Haul to Commercial p<br>H. (Other)                                                                                                                               | <b>disposal of Dril</b><br>ation (REQUIF<br>bit facility                                                                                                    | to base of Treatable W<br>Deep surfac<br>ling Fluids:<br>RES PERMIT)<br>Sec. 31 Twn. 12N Rn                   | Vater-Bearing I<br>ce casing h<br>PERMI | <sup>-</sup> M: 300<br>as been approve<br>NO: 22-38115 |
| Total Depth:       19569       Ground         Under Federal Jurisdiction:       M         Fresh Water Supply Well Drilled:       M         Surface Water used to Drill:       Y                                                                                                                                                                                                                                                                                                                                                                                                                                                                                                                                                                                                                                                                                                        | l Elevation: 1262<br>o<br>o<br>es                                                                                                                                                               | Surf                                   | -                  | Approved Method for d<br>D. One time land applica<br>E. Haul to Commercial p<br>H. (Other)<br>Category of                                                                                                                        | disposal of Dril<br>ation (REQUIF<br>bit facility<br>of Pit: C                                                                                              | to base of Treatable W<br>Deep surfac<br>ling Fluids:<br>RES PERMIT)<br>Sec. 31 Twn. 12N Rn                   | Vater-Bearing I<br>ce casing h<br>PERMI | <sup>-</sup> M: 300<br>as been approve<br>NO: 22-38115 |
| Total Depth:       19569       Ground         Under Federal Jurisdiction:       Nu         Fresh Water Supply Well Drilled:       Nu         Surface Water used to Drill:       Ya         PIT 1 INFORMATION       Type of Pit System:       CLOSED                                                                                                                                                                                                                                                                                                                                                                                                                                                                                                                                                                                                                                    | l Elevation: 1262<br>o<br>o<br>es<br>Closed System Means                                                                                                                                        | Surf                                   | -                  | 1500<br>Approved Method for d<br>D. One time land applica<br>E. Haul to Commercial p<br>H. (Other)<br>Category of<br>Liner not required for                                                                                      | disposal of Dril<br>ation (REQUIF<br>bit facility<br>of Pit: C<br>Category: C                                                                               | to base of Treatable W<br>Deep surfact<br>ling Fluids:<br>RES PERMIT)<br>Sec. 31 Twn. 12N Rn<br>SEE MEMO      | Vater-Bearing I<br>ce casing h<br>PERMI | M: 300<br>as been approve<br>NO: 22-38115              |
| Total Depth:       19569       Ground         Under Federal Jurisdiction:       Nu         Fresh Water Supply Well Drilled:       Nu         Surface Water used to Drill:       Ya         PIT 1 INFORMATION       Type of Pit System:       CLOSED         Type of Mud System:       WATER BA                                                                                                                                                                                                                                                                                                                                                                                                                                                                                                                                                                                         | l Elevation: 1262<br>o<br>o<br>es<br>Closed System Means                                                                                                                                        | Surf                                   | -                  | 1500<br>Approved Method for d<br>D. One time land applica<br>E. Haul to Commercial p<br>H. (Other)<br>Category of<br>Liner not required for<br>Pit Locatio                                                                       | disposal of Dril<br>ation (REQUI<br>bit facility<br>of Pit: C<br>Category: C<br>on is: NON H                                                                | to base of Treatable W<br>Deep surfact<br>ling Fluids:<br>RES PERMIT)<br>Sec. 31 Twn. 12N Rn<br>SEE MEMO      | Vater-Bearing I<br>ce casing h<br>PERMI | M: 300<br>as been approve<br>NO: 22-38115              |
| Total Depth:       19569       Ground         Under Federal Jurisdiction:       M         Fresh Water Supply Well Drilled:       M         Surface Water used to Drill:       Yd         PIT 1 INFORMATION       Type of Pit System:       CLOSED         Type of Mud System:       WATER BA         Chlorides Max: 5000 Average:       3000                                                                                                                                                                                                                                                                                                                                                                                                                                                                                                                                           | I Elevation: 1262 o o es Closed System Means \SED                                                                                                                                               | Surf<br>Steel Pits                     | -                  | 1500<br>Approved Method for d<br>D. One time land applica<br>E. Haul to Commercial p<br>H. (Other)<br>Category of<br>Liner not required for                                                                                      | disposal of Dril<br>ation (REQUI<br>bit facility<br>of Pit: C<br>Category: C<br>on is: NON H                                                                | to base of Treatable W<br>Deep surfact<br>ling Fluids:<br>RES PERMIT)<br>Sec. 31 Twn. 12N Rn<br>SEE MEMO      | Vater-Bearing I<br>ce casing h<br>PERMI | M: 300<br>as been approve<br>NO: 22-38115              |
| Total Depth:       19569       Ground         Under Federal Jurisdiction:       M         Fresh Water Supply Well Drilled:       M         Surface Water used to Drill:       Yd         PIT 1 INFORMATION       Type of Pit System:       CLOSED         Type of Mud System:       WATER BA         Chlorides Max:       5000       Average:       3000         Is depth to top of ground water great       Surface                                                                                                                                                                                                                                                                                                                                                                                                                                                                   | I Elevation: 1262 O O Closed System Means ASED tter than 10ft below base                                                                                                                        | Surf<br>Steel Pits                     | -                  | 1500<br>Approved Method for d<br>D. One time land applica<br>E. Haul to Commercial p<br>H. (Other)<br>Category of<br>Liner not required for<br>Pit Locatio                                                                       | disposal of Dril<br>ation (REQUI<br>bit facility<br>of Pit: C<br>Category: C<br>on is: NON H                                                                | to base of Treatable W<br>Deep surfact<br>ling Fluids:<br>RES PERMIT)<br>Sec. 31 Twn. 12N Rn<br>SEE MEMO      | Vater-Bearing I<br>ce casing h<br>PERMI | <sup>-</sup> M: 300<br>as been approve<br>NO: 22-38115 |
| Total Depth:       19569       Ground         Under Federal Jurisdiction:       M         Fresh Water Supply Well Drilled:       M         Surface Water used to Drill:       M         PIT 1 INFORMATION       Type of Pit System:       CLOSED         Type of Mud System:       WATER BA         Chlorides Max:       5000       Average:       3000         Is depth to top of ground water great       Within 1 mile of municipal water water                                                                                                                                                                                                                                                                                                                                                                                                                                     | I Elevation: 1262<br>o<br>o<br>es<br>Closed System Means<br>ASED<br>tter than 10ft below bas<br>rell? N                                                                                         | Surf<br>Steel Pits                     | -                  | 1500<br>Approved Method for d<br>D. One time land applica<br>E. Haul to Commercial p<br>H. (Other)<br>Category of<br>Liner not required for<br>Pit Locatio                                                                       | disposal of Dril<br>ation (REQUI<br>bit facility<br>of Pit: C<br>Category: C<br>on is: NON H                                                                | to base of Treatable W<br>Deep surfact<br>ling Fluids:<br>RES PERMIT)<br>Sec. 31 Twn. 12N Rn<br>SEE MEMO      | Vater-Bearing I<br>ce casing h<br>PERMI | M: 300<br>as been approve<br>NO: 22-38115              |
| Total Depth:       19569       Ground         Under Federal Jurisdiction:       Nu         Fresh Water Supply Well Drilled:       Nu         Surface Water used to Drill:       Yu         PIT 1 INFORMATION       Type of Pit System:       CLOSED         Type of Mud System:       WATER BA         Chlorides Max:       5000       Average:       3000         Is depth to top of ground water great       Within 1 mile of municipal water w         Wellhead Protection Arr                                                                                                                                                                                                                                                                                                                                                                                                      | I Elevation: 1262<br>o<br>o<br>es<br>Closed System Means<br>ASED<br>tter than 10ft below bas<br>rell? N<br>ea? N                                                                                | Surf<br>Steel Pits                     | -                  | 1500<br>Approved Method for d<br>D. One time land applica<br>E. Haul to Commercial p<br>H. (Other)<br>Category of<br>Liner not required for<br>Pit Locatio                                                                       | disposal of Dril<br>ation (REQUI<br>bit facility<br>of Pit: C<br>Category: C<br>on is: NON H                                                                | to base of Treatable W<br>Deep surfact<br>ling Fluids:<br>RES PERMIT)<br>Sec. 31 Twn. 12N Rn<br>SEE MEMO      | Vater-Bearing I<br>ce casing h<br>PERMI | <sup>-</sup> M: 300<br>as been approve<br>NO: 22-38115 |
| Total Depth:       19569       Ground         Under Federal Jurisdiction:       Nu         Fresh Water Supply Well Drilled:       Nu         Surface Water used to Drill:       Yu         PIT 1 INFORMATION       Type of Pit System:       CLOSED         Type of Mud System:       WATER BA         Chlorides Max:       5000       Average:       3000         Is depth to top of ground water great       Within 1 mile of municipal water water                                                                                                                                                                                                                                                                                                                                                                                                                                  | I Elevation: 1262<br>o<br>o<br>es<br>Closed System Means<br>ASED<br>tter than 10ft below bas<br>rell? N<br>ea? N                                                                                | Surf<br>Steel Pits                     | -                  | 1500<br>Approved Method for d<br>D. One time land applica<br>E. Haul to Commercial p<br>H. (Other)<br>Category of<br>Liner not required for<br>Pit Locatio                                                                       | disposal of Dril<br>ation (REQUI<br>bit facility<br>of Pit: C<br>Category: C<br>on is: NON H                                                                | to base of Treatable W<br>Deep surfact<br>ling Fluids:<br>RES PERMIT)<br>Sec. 31 Twn. 12N Rn<br>SEE MEMO      | Vater-Bearing I<br>ce casing h<br>PERMI | <sup>-</sup> M: 300<br>as been approve<br>NO: 22-38115 |
| Total Depth:       19569       Ground         Under Federal Jurisdiction:       Nu         Fresh Water Supply Well Drilled:       Nu         Surface Water used to Drill:       Yu         PIT 1 INFORMATION       Type of Pit System:       CLOSED         Type of Mud System:       WATER BA         Chlorides Max:       5000       Average:       3000         Is depth to top of ground water great       Within 1 mile of municipal water w         Wellhead Protection Arr                                                                                                                                                                                                                                                                                                                                                                                                      | I Elevation: 1262<br>o<br>o<br>es<br>Closed System Means<br>ASED<br>tter than 10ft below bas<br>rell? N<br>ea? N                                                                                | Surf<br>Steel Pits                     | -                  | 1500<br>Approved Method for d<br>D. One time land applica<br>E. Haul to Commercial p<br>H. (Other)<br>Category of<br>Liner not required for<br>Pit Locatio                                                                       | disposal of Dril<br>ation (REQUIF<br>bit facility<br>of Pit: C<br>Category: C<br>on is: NON H<br>ation: chickas                                             | to base of Treatable W<br>Deep surfact<br>ling Fluids:<br>RES PERMIT)<br>Sec. 31 Twn. 12N Rn<br>SEE MEMO      | Vater-Bearing I<br>ce casing h<br>PERMI | <sup>-</sup> M: 300<br>as been approve<br>NO: 22-38115 |
| Total Depth:       19569       Ground         Under Federal Jurisdiction:       Nu         Fresh Water Supply Well Drilled:       Nu         Surface Water used to Drill:       Ye         PIT 1 INFORMATION       Type of Pit System:       CLOSED         Type of Mud System:       WATER BA         Chlorides Max:       5000       Average:       3000         Is depth to top of ground water great       Within 1 mile of municipal water w         Wellhead Protection Arr       Pit       is not       located in a Hydrologically                                                                                                                                                                                                                                                                                                                                             | I Elevation: 1262<br>o<br>o<br>es<br>Closed System Means<br>ASED<br>tter than 10ft below bas<br>rell? N<br>ea? N<br>/ Sensitive Area.                                                           | Surf                                   | -                  | 1500<br>Approved Method for d<br>D. One time land applica<br>E. Haul to Commercial p<br>H. (Other)<br>Category of<br>Liner not required for<br>Pit Location Forma                                                                | disposal of Dril<br>ation (REQUIF<br>bit facility<br>of Pit: C<br>Category: C<br>on is: NON H<br>ation: chickas                                             | to base of Treatable W<br>Deep surfact<br>ling Fluids:<br>RES PERMIT)<br>Sec. 31 Twn. 12N Rn<br>SEE MEMO      | Vater-Bearing I<br>ce casing h<br>PERMI | <sup>-</sup> M: 300<br>as been approv<br>NO: 22-38115  |
| Total Depth:       19569       Ground         Under Federal Jurisdiction:       Nu         Fresh Water Supply Well Drilled:       Nu         Surface Water used to Drill:       Ya         PIT 1 INFORMATION       Type of Pit System:       CLOSED         Type of Mud System:       WATER BA         Chlorides Max:       5000       Average:       3000         Is depth to top of ground water great       Within 1 mile of municipal water within 2 mile of protection Arr         Pit       is not       located in a Hydrologically         PIT 2 INFORMATION       Type of Pit System:       CLOSED         Type of Pit System:       CLOSED       Type of Pit System:         Closed in a Hydrologically       Mater System:       CLOSED | I Elevation: 1262<br>o<br>o<br>es<br>Closed System Means<br>ASED<br>tter than 10ft below bas<br>rell? N<br>ea? N<br>/ Sensitive Area.<br>Closed System Means                                    | Surf                                   | -                  | 1500<br>Approved Method for d<br>D. One time land applica<br>E. Haul to Commercial p<br>H. (Other)<br>Category of<br>Liner not required for<br>Pit Location Forma<br>Category of<br>Liner not required for<br>Pit Location Forma | disposal of Dril<br>ation (REQUIf<br>bit facility<br>of Pit: C<br>Category: C<br>on is: NON H<br>ation: chickas<br>of Pit: C<br>Category: C<br>on is: NON H | to base of Treatable W<br>Deep surfac<br>Iing Fluids:<br>RES PERMIT)<br>Sec. 31 Twn. 12N Rn<br>SEE MEMO<br>SA | Vater-Bearing I<br>ce casing h<br>PERMI | <sup>-</sup> M: 300<br>as been approv<br>NO: 22-38115  |
| Total Depth:       19569       Ground         Under Federal Jurisdiction:       Nu         Fresh Water Supply Well Drilled:       Nu         Surface Water used to Drill:       Yu         PIT 1 INFORMATION       Type of Pit System:       CLOSED         Type of Mud System:       WATER BA         Chlorides Max:       5000       Average:       3000         Is depth to top of ground water great       Within 1 mile of municipal water w         Wellhead Protection An       Pit       is not       located in a Hydrologically         PIT 2 INFORMATION       Type of Pit System:       CLOSED                                                                                                                                                                                                                                                                             | I Elevation: 1262<br>o<br>o<br>es<br>Closed System Means<br>ASED<br>tter than 10ft below bas<br>rell? N<br>ea? N<br>/ Sensitive Area.<br>Closed System Means                                    | Surf                                   | -                  | 1500<br>Approved Method for d<br>D. One time land applica<br>E. Haul to Commercial p<br>H. (Other)<br>Category of<br>Liner not required for<br>Pit Location Forma<br>Category of<br>Liner not required for                       | disposal of Dril<br>ation (REQUIf<br>bit facility<br>of Pit: C<br>Category: C<br>on is: NON H<br>ation: chickas<br>of Pit: C<br>Category: C<br>on is: NON H | to base of Treatable W<br>Deep surfac<br>Iing Fluids:<br>RES PERMIT)<br>Sec. 31 Twn. 12N Rn<br>SEE MEMO<br>SA | Vater-Bearing I<br>ce casing h<br>PERMI | <sup>-</sup> M: 300<br>as been approv<br>NO: 22-38115  |
| Total Depth:       19569       Ground         Under Federal Jurisdiction:       Nu         Fresh Water Supply Well Drilled:       Nu         Surface Water used to Drill:       Ya         PIT 1 INFORMATION       Type of Pit System:       CLOSED         Type of Mud System:       WATER BA         Chlorides Max:       5000       Average:       3000         Is depth to top of ground water great       Within 1 mile of municipal water within 2 mile of protection Arr         Pit       is not       located in a Hydrologically         PIT 2 INFORMATION       Type of Pit System:       CLOSED         Type of Pit System:       CLOSED       Type of Pit System:         Closed in a Hydrologically       Mater System:       CLOSED | I Elevation: 1262<br>o<br>o<br>es<br>Closed System Means<br>ASED<br>tter than 10ft below bas<br>rell? N<br>ea? N<br>y Sensitive Area.<br>Closed System Means<br>o                               | Steel Pits<br>Steel Pits<br>Steel Pits | -                  | 1500<br>Approved Method for d<br>D. One time land applica<br>E. Haul to Commercial p<br>H. (Other)<br>Category of<br>Liner not required for<br>Pit Location Forma<br>Category of<br>Liner not required for<br>Pit Location Forma | disposal of Dril<br>ation (REQUIf<br>bit facility<br>of Pit: C<br>Category: C<br>on is: NON H<br>ation: chickas<br>of Pit: C<br>Category: C<br>on is: NON H | to base of Treatable W<br>Deep surfac<br>Iing Fluids:<br>RES PERMIT)<br>Sec. 31 Twn. 12N Rn<br>SEE MEMO<br>SA | Vater-Bearing I<br>ce casing h<br>PERMI | <sup>-</sup> M: 300<br>as been approv<br>NO: 22-38115  |
| Total Depth:       19569       Ground         Under Federal Jurisdiction:       Nu         Fresh Water Supply Well Drilled:       Nu         Surface Water used to Drill:       Yd         PIT 1 INFORMATION       Type of Pit System:       CLOSED         Type of Mud System:       WATER BA         Chlorides Max:       5000 Average:       3000         Is depth to top of ground water great       Within 1 mile of municipal water we         Wellhead Protection Arr       Pit       is not       located in a Hydrologically         PIT 2 INFORMATION       Type of Pit System:       CLOSED       Type of Pit System:       CLOSED         Type of Pit System:       CLOSED       Type of Mud System:       OIL BASEE         Chlorides Max:       300000 Average:       20000                                                                                              | I Elevation: 1262<br>O<br>O<br>es<br>Closed System Means<br>ASED<br>tter than 10ft below bas<br>rell? N<br>ea? N<br>/ Sensitive Area.<br>Closed System Means<br>D<br>tter than 10ft below bas   | Steel Pits<br>Steel Pits<br>Steel Pits | -                  | 1500<br>Approved Method for d<br>D. One time land applica<br>E. Haul to Commercial p<br>H. (Other)<br>Category of<br>Liner not required for<br>Pit Location Forma<br>Category of<br>Liner not required for<br>Pit Location Forma | disposal of Dril<br>ation (REQUIf<br>bit facility<br>of Pit: C<br>Category: C<br>on is: NON H<br>ation: chickas<br>of Pit: C<br>Category: C<br>on is: NON H | to base of Treatable W<br>Deep surfac<br>Iing Fluids:<br>RES PERMIT)<br>Sec. 31 Twn. 12N Rn<br>SEE MEMO<br>SA | Vater-Bearing I<br>ce casing h<br>PERMI | <sup>-</sup> M: 300<br>as been approv<br>NO: 22-38115  |
| Total Depth:       19569       Ground         Under Federal Jurisdiction:       Nu         Fresh Water Supply Well Drilled:       Nu         Surface Water used to Drill:       Yu         PIT 1 INFORMATION       Type of Pit System:       CLOSED         Type of Mud System:       WATER BA         Chlorides Max:       5000       Average:       3000         Is depth to top of ground water great       Within 1 mile of municipal water w         Within 1 mile of municipal water w       Wellhead Protection Ar         Pit       is not       located in a Hydrologically         PIT 2 INFORMATION       Type of Pit System:       CLOSED         Type of Pit System:       OLOSED       Type of Mud System:         Chlorides Max:       300000       Average:       200000         Is depth to top of ground water great       State to top of ground water great        | I Elevation: 1262<br>o<br>o<br>es<br>Closed System Means<br>ASED<br>tter than 10ft below bas<br>rell? N<br>/ Sensitive Area.<br>Closed System Means<br>D<br>tter than 10ft below bas<br>rell? N | Steel Pits<br>Steel Pits<br>Steel Pits | -                  | 1500<br>Approved Method for d<br>D. One time land applica<br>E. Haul to Commercial p<br>H. (Other)<br>Category of<br>Liner not required for<br>Pit Location Forma<br>Category of<br>Liner not required for<br>Pit Location Forma | disposal of Dril<br>ation (REQUIf<br>bit facility<br>of Pit: C<br>Category: C<br>on is: NON H<br>ation: chickas<br>of Pit: C<br>Category: C<br>on is: NON H | to base of Treatable W<br>Deep surfac<br>Iing Fluids:<br>RES PERMIT)<br>Sec. 31 Twn. 12N Rn<br>SEE MEMO<br>SA | Vater-Bearing I<br>ce casing h<br>PERMI | <sup>-</sup> M: 300<br>as been approv<br>NO: 22-38115  |

| MULTI UNIT HOLE 1           |          |                        |                                |       |
|-----------------------------|----------|------------------------|--------------------------------|-------|
| Section: 34 Township:       | 14N Rar  | nge: 7W Meridian:      | IM Total Length:               | 10277 |
| County:                     | CANADIAN |                        | Measured Total Depth:          | 19569 |
| Spot Location of End Point: | NW NW    | NE NW                  | True Vertical Depth:           | 10000 |
| Feet From:                  | NORTH    | 1/4 Section Line: 85   | End Point Location from        |       |
| Feet From:                  | WEST     | 1/4 Section Line: 1588 | Lease, Unit, or Property Line: | 85    |