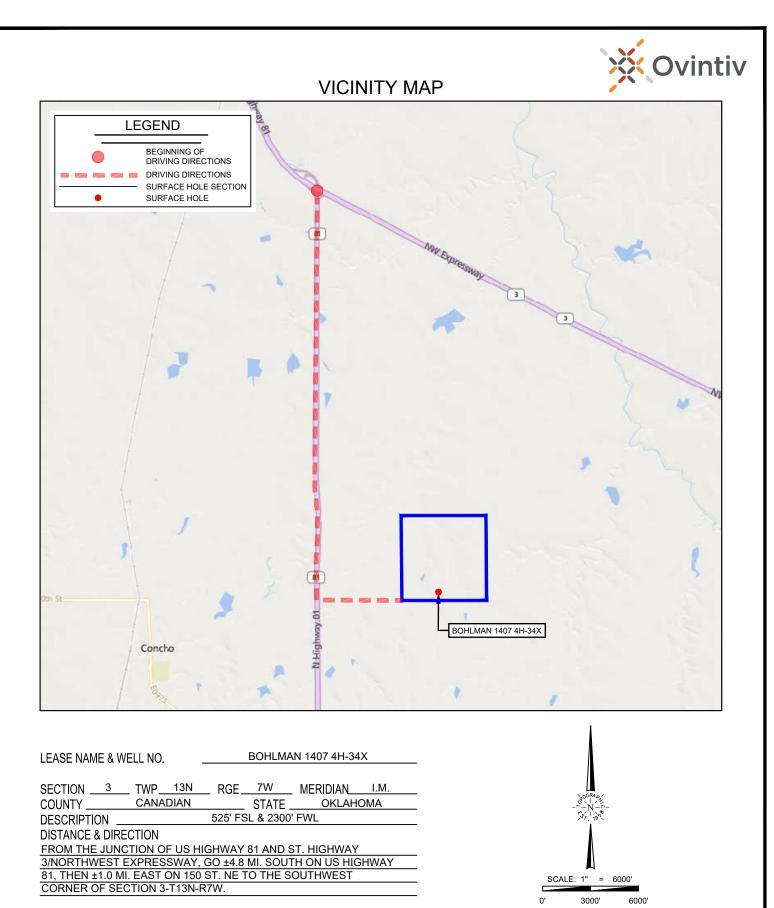

## PERMIT TO DRILL

| WELL LOCATION: Section: 03                                                                                                                                                                                                                                                                                                                                                                                                                                                                                                                                                                                                                                                                                                                                                                                                                                                             | Township: 13N                                                                                                                                                                                   | Range: 7\                              | V County:          | CANADIAN                                                                                                                                                                                                                         |                                                                                                                                                             |                                                                                                               |                                         |                                                        |
|----------------------------------------------------------------------------------------------------------------------------------------------------------------------------------------------------------------------------------------------------------------------------------------------------------------------------------------------------------------------------------------------------------------------------------------------------------------------------------------------------------------------------------------------------------------------------------------------------------------------------------------------------------------------------------------------------------------------------------------------------------------------------------------------------------------------------------------------------------------------------------------|-------------------------------------------------------------------------------------------------------------------------------------------------------------------------------------------------|----------------------------------------|--------------------|----------------------------------------------------------------------------------------------------------------------------------------------------------------------------------------------------------------------------------|-------------------------------------------------------------------------------------------------------------------------------------------------------------|---------------------------------------------------------------------------------------------------------------|-----------------------------------------|--------------------------------------------------------|
| SPOT LOCATION: NW SE SE                                                                                                                                                                                                                                                                                                                                                                                                                                                                                                                                                                                                                                                                                                                                                                                                                                                                | SW FEET F                                                                                                                                                                                       | FROM QUARTER: F                        | ROM SOUTH          | FROM WEST                                                                                                                                                                                                                        |                                                                                                                                                             |                                                                                                               |                                         |                                                        |
|                                                                                                                                                                                                                                                                                                                                                                                                                                                                                                                                                                                                                                                                                                                                                                                                                                                                                        |                                                                                                                                                                                                 | SECTION LINES:                         | 525                | 2300                                                                                                                                                                                                                             |                                                                                                                                                             |                                                                                                               |                                         |                                                        |
| Lease Name: BOHLMAN 1407                                                                                                                                                                                                                                                                                                                                                                                                                                                                                                                                                                                                                                                                                                                                                                                                                                                               |                                                                                                                                                                                                 | We                                     | ell No: 4H-34X     |                                                                                                                                                                                                                                  | Well will be                                                                                                                                                | 525 feet from n                                                                                               | earest unit or                          | lease boundary.                                        |
| Operator Name: OVINTIV USA INC                                                                                                                                                                                                                                                                                                                                                                                                                                                                                                                                                                                                                                                                                                                                                                                                                                                         |                                                                                                                                                                                                 | Teler                                  | ohone: 2812105     | 100                                                                                                                                                                                                                              |                                                                                                                                                             | OTC/0                                                                                                         | OCC Numbe                               | r: 21713 0                                             |
|                                                                                                                                                                                                                                                                                                                                                                                                                                                                                                                                                                                                                                                                                                                                                                                                                                                                                        |                                                                                                                                                                                                 | 1                                      |                    | , L <u> </u>                                                                                                                                                                                                                     |                                                                                                                                                             |                                                                                                               |                                         |                                                        |
| OVINTIV USA INC                                                                                                                                                                                                                                                                                                                                                                                                                                                                                                                                                                                                                                                                                                                                                                                                                                                                        |                                                                                                                                                                                                 |                                        |                    | ALAN BRINKLEY<br>FOUTS                                                                                                                                                                                                           | , JAMES PA                                                                                                                                                  | AUL BRINKLEY /                                                                                                | AND NANC                                | Y BETH                                                 |
| THE WOODLANDS, TX 77380-3197                                                                                                                                                                                                                                                                                                                                                                                                                                                                                                                                                                                                                                                                                                                                                                                                                                                           |                                                                                                                                                                                                 |                                        |                    | 2622 WALNUT R                                                                                                                                                                                                                    | D                                                                                                                                                           |                                                                                                               |                                         |                                                        |
|                                                                                                                                                                                                                                                                                                                                                                                                                                                                                                                                                                                                                                                                                                                                                                                                                                                                                        |                                                                                                                                                                                                 | 0107                                   |                    | NORMAN                                                                                                                                                                                                                           |                                                                                                                                                             | ОК                                                                                                            | 73072                                   |                                                        |
|                                                                                                                                                                                                                                                                                                                                                                                                                                                                                                                                                                                                                                                                                                                                                                                                                                                                                        |                                                                                                                                                                                                 |                                        |                    |                                                                                                                                                                                                                                  |                                                                                                                                                             |                                                                                                               |                                         |                                                        |
|                                                                                                                                                                                                                                                                                                                                                                                                                                                                                                                                                                                                                                                                                                                                                                                                                                                                                        |                                                                                                                                                                                                 |                                        |                    | -                                                                                                                                                                                                                                |                                                                                                                                                             |                                                                                                               |                                         |                                                        |
| Formation(s) (Permit Valid for                                                                                                                                                                                                                                                                                                                                                                                                                                                                                                                                                                                                                                                                                                                                                                                                                                                         | Listed Formations                                                                                                                                                                               | s Only):                               |                    |                                                                                                                                                                                                                                  |                                                                                                                                                             |                                                                                                               |                                         |                                                        |
| Name                                                                                                                                                                                                                                                                                                                                                                                                                                                                                                                                                                                                                                                                                                                                                                                                                                                                                   | Code                                                                                                                                                                                            | Dep                                    | oth                |                                                                                                                                                                                                                                  |                                                                                                                                                             |                                                                                                               |                                         |                                                        |
| 1 MISSISSIPPIAN                                                                                                                                                                                                                                                                                                                                                                                                                                                                                                                                                                                                                                                                                                                                                                                                                                                                        | 359MSSP                                                                                                                                                                                         | 888                                    | 2                  |                                                                                                                                                                                                                                  |                                                                                                                                                             |                                                                                                               |                                         |                                                        |
| 2 WOODFORD                                                                                                                                                                                                                                                                                                                                                                                                                                                                                                                                                                                                                                                                                                                                                                                                                                                                             | 319WDFD                                                                                                                                                                                         | 935                                    | 4                  |                                                                                                                                                                                                                                  |                                                                                                                                                             |                                                                                                               |                                         |                                                        |
| Spacing Orders: 721310                                                                                                                                                                                                                                                                                                                                                                                                                                                                                                                                                                                                                                                                                                                                                                                                                                                                 |                                                                                                                                                                                                 | Location                               | Exception Order    | s: 721311                                                                                                                                                                                                                        |                                                                                                                                                             | Increased Densi                                                                                               | ity Orders:                             | 721152                                                 |
| 615614                                                                                                                                                                                                                                                                                                                                                                                                                                                                                                                                                                                                                                                                                                                                                                                                                                                                                 |                                                                                                                                                                                                 |                                        |                    | 721154                                                                                                                                                                                                                           |                                                                                                                                                             |                                                                                                               | ;                                       | 721183                                                 |
|                                                                                                                                                                                                                                                                                                                                                                                                                                                                                                                                                                                                                                                                                                                                                                                                                                                                                        |                                                                                                                                                                                                 |                                        |                    |                                                                                                                                                                                                                                  |                                                                                                                                                             |                                                                                                               | -                                       | 721153                                                 |
|                                                                                                                                                                                                                                                                                                                                                                                                                                                                                                                                                                                                                                                                                                                                                                                                                                                                                        |                                                                                                                                                                                                 |                                        |                    |                                                                                                                                                                                                                                  |                                                                                                                                                             |                                                                                                               |                                         | 721184                                                 |
|                                                                                                                                                                                                                                                                                                                                                                                                                                                                                                                                                                                                                                                                                                                                                                                                                                                                                        |                                                                                                                                                                                                 |                                        |                    |                                                                                                                                                                                                                                  |                                                                                                                                                             |                                                                                                               |                                         |                                                        |
| De la Dendia                                                                                                                                                                                                                                                                                                                                                                                                                                                                                                                                                                                                                                                                                                                                                                                                                                                                           |                                                                                                                                                                                                 |                                        |                    | ***                                                                                                                                                                                                                              |                                                                                                                                                             | Speci                                                                                                         | al Orders:                              | lo Special                                             |
| Pending CD Numbers: No Pending                                                                                                                                                                                                                                                                                                                                                                                                                                                                                                                                                                                                                                                                                                                                                                                                                                                         | g                                                                                                                                                                                               | Work                                   | king interest owne | rs' notified: ***                                                                                                                                                                                                                |                                                                                                                                                             | Speci                                                                                                         | al Orders:                              | lo Special                                             |
|                                                                                                                                                                                                                                                                                                                                                                                                                                                                                                                                                                                                                                                                                                                                                                                                                                                                                        | g<br>I Elevation: 1262                                                                                                                                                                          |                                        | king interest owne | as notined.                                                                                                                                                                                                                      | Depth                                                                                                                                                       | Specito base of Treatable W                                                                                   |                                         |                                                        |
|                                                                                                                                                                                                                                                                                                                                                                                                                                                                                                                                                                                                                                                                                                                                                                                                                                                                                        | -                                                                                                                                                                                               |                                        | -                  | as notined.                                                                                                                                                                                                                      | Depth                                                                                                                                                       | to base of Treatable W                                                                                        | Vater-Bearing I                         | FM: 300                                                |
|                                                                                                                                                                                                                                                                                                                                                                                                                                                                                                                                                                                                                                                                                                                                                                                                                                                                                        | Elevation: 1262                                                                                                                                                                                 |                                        | -                  | as notined.                                                                                                                                                                                                                      |                                                                                                                                                             | to base of Treatable W                                                                                        | Vater-Bearing I                         | FM: 300                                                |
| Total Depth: 19569 Ground                                                                                                                                                                                                                                                                                                                                                                                                                                                                                                                                                                                                                                                                                                                                                                                                                                                              | I Elevation: 1262                                                                                                                                                                               |                                        | -                  | 1500                                                                                                                                                                                                                             | disposal of Dril                                                                                                                                            | to base of Treatable W<br>Deep surfac<br>ling Fluids:                                                         | Vater-Bearing H                         | FM: 300                                                |
| Total Depth: 19569 Ground Under Federal Jurisdiction: No                                                                                                                                                                                                                                                                                                                                                                                                                                                                                                                                                                                                                                                                                                                                                                                                                               | l Elevation: 1262<br>o<br>o                                                                                                                                                                     |                                        | -                  | 1500<br>Approved Method for d                                                                                                                                                                                                    | disposal of Dril                                                                                                                                            | to base of Treatable W<br>Deep surfac<br>ling Fluids:                                                         | Vater-Bearing I<br>ce casing h<br>PERMI | M: 300<br>as been approve<br>NO: 22-38115              |
| Total Depth: 19569 Ground<br>Under Federal Jurisdiction: Nr<br>Fresh Water Supply Well Drilled: Nr                                                                                                                                                                                                                                                                                                                                                                                                                                                                                                                                                                                                                                                                                                                                                                                     | l Elevation: 1262<br>o<br>o                                                                                                                                                                     |                                        | -                  | 1500<br>Approved Method for d<br>D. One time land applica                                                                                                                                                                        | disposal of Dril                                                                                                                                            | to base of Treatable W<br>Deep surfac<br>ling Fluids:<br>RES PERMIT)                                          | Vater-Bearing I<br>ce casing h<br>PERMI | M: 300<br>as been approve<br>NO: 22-38115              |
| Total Depth: 19569 Ground<br>Under Federal Jurisdiction: Nu<br>Fresh Water Supply Well Drilled: Nu<br>Surface Water used to Drill: Ye                                                                                                                                                                                                                                                                                                                                                                                                                                                                                                                                                                                                                                                                                                                                                  | l Elevation: 1262<br>o<br>o                                                                                                                                                                     |                                        | -                  | 1500<br>Approved Method for d<br>D. One time land applica<br>E. Haul to Commercial p<br>H. (Other)                                                                                                                               | <b>disposal of Dril</b><br>ation (REQUIF<br>bit facility                                                                                                    | to base of Treatable W<br>Deep surfac<br>ling Fluids:<br>RES PERMIT)<br>Sec. 31 Twn. 12N Rn                   | Vater-Bearing I<br>ce casing h<br>PERMI | <sup>-</sup> M: 300<br>as been approve<br>NO: 22-38115 |
| Total Depth:       19569       Ground         Under Federal Jurisdiction:       M         Fresh Water Supply Well Drilled:       M         Surface Water used to Drill:       Y                                                                                                                                                                                                                                                                                                                                                                                                                                                                                                                                                                                                                                                                                                        | l Elevation: 1262<br>o<br>o<br>es                                                                                                                                                               | Surf                                   | -                  | Approved Method for d<br>D. One time land applica<br>E. Haul to Commercial p<br>H. (Other)<br>Category of                                                                                                                        | disposal of Dril<br>ation (REQUIF<br>bit facility<br>of Pit: C                                                                                              | to base of Treatable W<br>Deep surfac<br>ling Fluids:<br>RES PERMIT)<br>Sec. 31 Twn. 12N Rn                   | Vater-Bearing I<br>ce casing h<br>PERMI | <sup>-</sup> M: 300<br>as been approve<br>NO: 22-38115 |
| Total Depth:       19569       Ground         Under Federal Jurisdiction:       Nu         Fresh Water Supply Well Drilled:       Nu         Surface Water used to Drill:       Ya         PIT 1 INFORMATION       Type of Pit System:       CLOSED                                                                                                                                                                                                                                                                                                                                                                                                                                                                                                                                                                                                                                    | l Elevation: 1262<br>o<br>o<br>es<br>Closed System Means                                                                                                                                        | Surf                                   | -                  | 1500<br>Approved Method for d<br>D. One time land applica<br>E. Haul to Commercial p<br>H. (Other)<br>Category of<br>Liner not required for                                                                                      | disposal of Dril<br>ation (REQUIF<br>bit facility<br>of Pit: C<br>Category: C                                                                               | to base of Treatable W<br>Deep surfact<br>ling Fluids:<br>RES PERMIT)<br>Sec. 31 Twn. 12N Rn<br>SEE MEMO      | Vater-Bearing I<br>ce casing h<br>PERMI | M: 300<br>as been approve<br>NO: 22-38115              |
| Total Depth:       19569       Ground         Under Federal Jurisdiction:       Nu         Fresh Water Supply Well Drilled:       Nu         Surface Water used to Drill:       Ya         PIT 1 INFORMATION       Type of Pit System:       CLOSED         Type of Mud System:       WATER BA                                                                                                                                                                                                                                                                                                                                                                                                                                                                                                                                                                                         | l Elevation: 1262<br>o<br>o<br>es<br>Closed System Means                                                                                                                                        | Surf                                   | -                  | 1500<br>Approved Method for d<br>D. One time land applica<br>E. Haul to Commercial p<br>H. (Other)<br>Category of<br>Liner not required for<br>Pit Locatio                                                                       | disposal of Dril<br>ation (REQUI<br>bit facility<br>of Pit: C<br>Category: C<br>on is: NON H                                                                | to base of Treatable W<br>Deep surfact<br>ling Fluids:<br>RES PERMIT)<br>Sec. 31 Twn. 12N Rn<br>SEE MEMO      | Vater-Bearing I<br>ce casing h<br>PERMI | M: 300<br>as been approve<br>NO: 22-38115              |
| Total Depth:       19569       Ground         Under Federal Jurisdiction:       M         Fresh Water Supply Well Drilled:       M         Surface Water used to Drill:       Yd         PIT 1 INFORMATION       Type of Pit System:       CLOSED         Type of Mud System:       WATER BA         Chlorides Max: 5000 Average:       3000                                                                                                                                                                                                                                                                                                                                                                                                                                                                                                                                           | I Elevation: 1262 o o es Closed System Means \SED                                                                                                                                               | Surf<br>Steel Pits                     | -                  | 1500<br>Approved Method for d<br>D. One time land applica<br>E. Haul to Commercial p<br>H. (Other)<br>Category of<br>Liner not required for                                                                                      | disposal of Dril<br>ation (REQUI<br>bit facility<br>of Pit: C<br>Category: C<br>on is: NON H                                                                | to base of Treatable W<br>Deep surfact<br>ling Fluids:<br>RES PERMIT)<br>Sec. 31 Twn. 12N Rn<br>SEE MEMO      | Vater-Bearing I<br>ce casing h<br>PERMI | M: 300<br>as been approve<br>NO: 22-38115              |
| Total Depth:       19569       Ground         Under Federal Jurisdiction:       M         Fresh Water Supply Well Drilled:       M         Surface Water used to Drill:       Yd         PIT 1 INFORMATION       Type of Pit System:       CLOSED         Type of Mud System:       WATER BA         Chlorides Max:       5000       Average:       3000         Is depth to top of ground water great       Surface                                                                                                                                                                                                                                                                                                                                                                                                                                                                   | I Elevation: 1262 O O Closed System Means ASED tter than 10ft below base                                                                                                                        | Surf<br>Steel Pits                     | -                  | 1500<br>Approved Method for d<br>D. One time land applica<br>E. Haul to Commercial p<br>H. (Other)<br>Category of<br>Liner not required for<br>Pit Locatio                                                                       | disposal of Dril<br>ation (REQUI<br>bit facility<br>of Pit: C<br>Category: C<br>on is: NON H                                                                | to base of Treatable W<br>Deep surfact<br>ling Fluids:<br>RES PERMIT)<br>Sec. 31 Twn. 12N Rn<br>SEE MEMO      | Vater-Bearing I<br>ce casing h<br>PERMI | <sup>-</sup> M: 300<br>as been approve<br>NO: 22-38115 |
| Total Depth:       19569       Ground         Under Federal Jurisdiction:       M         Fresh Water Supply Well Drilled:       M         Surface Water used to Drill:       M         PIT 1 INFORMATION       Type of Pit System:       CLOSED         Type of Mud System:       WATER BA         Chlorides Max:       5000       Average:       3000         Is depth to top of ground water great       Within 1 mile of municipal water water                                                                                                                                                                                                                                                                                                                                                                                                                                     | I Elevation: 1262<br>o<br>o<br>es<br>Closed System Means<br>ASED<br>tter than 10ft below bas<br>rell? N                                                                                         | Surf<br>Steel Pits                     | -                  | 1500<br>Approved Method for d<br>D. One time land applica<br>E. Haul to Commercial p<br>H. (Other)<br>Category of<br>Liner not required for<br>Pit Locatio                                                                       | disposal of Dril<br>ation (REQUI<br>bit facility<br>of Pit: C<br>Category: C<br>on is: NON H                                                                | to base of Treatable W<br>Deep surfact<br>ling Fluids:<br>RES PERMIT)<br>Sec. 31 Twn. 12N Rn<br>SEE MEMO      | Vater-Bearing I<br>ce casing h<br>PERMI | M: 300<br>as been approve<br>NO: 22-38115              |
| Total Depth:       19569       Ground         Under Federal Jurisdiction:       Nu         Fresh Water Supply Well Drilled:       Nu         Surface Water used to Drill:       Yu         PIT 1 INFORMATION       Type of Pit System:       CLOSED         Type of Mud System:       WATER BA         Chlorides Max:       5000       Average:       3000         Is depth to top of ground water great       Within 1 mile of municipal water w         Wellhead Protection Arr                                                                                                                                                                                                                                                                                                                                                                                                      | I Elevation: 1262<br>o<br>o<br>es<br>Closed System Means<br>ASED<br>tter than 10ft below bas<br>rell? N<br>ea? N                                                                                | Surf<br>Steel Pits                     | -                  | 1500<br>Approved Method for d<br>D. One time land applica<br>E. Haul to Commercial p<br>H. (Other)<br>Category of<br>Liner not required for<br>Pit Locatio                                                                       | disposal of Dril<br>ation (REQUI<br>bit facility<br>of Pit: C<br>Category: C<br>on is: NON H                                                                | to base of Treatable W<br>Deep surfact<br>ling Fluids:<br>RES PERMIT)<br>Sec. 31 Twn. 12N Rn<br>SEE MEMO      | Vater-Bearing I<br>ce casing h<br>PERMI | <sup>-</sup> M: 300<br>as been approve<br>NO: 22-38115 |
| Total Depth:       19569       Ground         Under Federal Jurisdiction:       Nu         Fresh Water Supply Well Drilled:       Nu         Surface Water used to Drill:       Yu         PIT 1 INFORMATION       Type of Pit System:       CLOSED         Type of Mud System:       WATER BA         Chlorides Max:       5000       Average:       3000         Is depth to top of ground water great       Within 1 mile of municipal water water                                                                                                                                                                                                                                                                                                                                                                                                                                  | I Elevation: 1262<br>o<br>o<br>es<br>Closed System Means<br>ASED<br>tter than 10ft below bas<br>rell? N<br>ea? N                                                                                | Surf<br>Steel Pits                     | -                  | 1500<br>Approved Method for d<br>D. One time land applica<br>E. Haul to Commercial p<br>H. (Other)<br>Category of<br>Liner not required for<br>Pit Locatio                                                                       | disposal of Dril<br>ation (REQUI<br>bit facility<br>of Pit: C<br>Category: C<br>on is: NON H                                                                | to base of Treatable W<br>Deep surfact<br>ling Fluids:<br>RES PERMIT)<br>Sec. 31 Twn. 12N Rn<br>SEE MEMO      | Vater-Bearing I<br>ce casing h<br>PERMI | <sup>-</sup> M: 300<br>as been approve<br>NO: 22-38115 |
| Total Depth:       19569       Ground         Under Federal Jurisdiction:       Nu         Fresh Water Supply Well Drilled:       Nu         Surface Water used to Drill:       Yu         PIT 1 INFORMATION       Type of Pit System:       CLOSED         Type of Mud System:       WATER BA         Chlorides Max:       5000       Average:       3000         Is depth to top of ground water great       Within 1 mile of municipal water w         Wellhead Protection Arr                                                                                                                                                                                                                                                                                                                                                                                                      | I Elevation: 1262<br>o<br>o<br>es<br>Closed System Means<br>ASED<br>tter than 10ft below bas<br>rell? N<br>ea? N                                                                                | Surf<br>Steel Pits                     | -                  | 1500<br>Approved Method for d<br>D. One time land applica<br>E. Haul to Commercial p<br>H. (Other)<br>Category of<br>Liner not required for<br>Pit Locatio                                                                       | disposal of Dril<br>ation (REQUIF<br>bit facility<br>of Pit: C<br>Category: C<br>on is: NON H<br>ation: chickas                                             | to base of Treatable W<br>Deep surfact<br>ling Fluids:<br>RES PERMIT)<br>Sec. 31 Twn. 12N Rn<br>SEE MEMO      | Vater-Bearing I<br>ce casing h<br>PERMI | <sup>-</sup> M: 300<br>as been approve<br>NO: 22-38115 |
| Total Depth:       19569       Ground         Under Federal Jurisdiction:       Nu         Fresh Water Supply Well Drilled:       Nu         Surface Water used to Drill:       Ye         PIT 1 INFORMATION       Type of Pit System:       CLOSED         Type of Mud System:       WATER BA         Chlorides Max:       5000       Average:       3000         Is depth to top of ground water great       Within 1 mile of municipal water w         Wellhead Protection Arr       Pit       is not       located in a Hydrologically                                                                                                                                                                                                                                                                                                                                             | I Elevation: 1262<br>o<br>o<br>es<br>Closed System Means<br>ASED<br>tter than 10ft below bas<br>rell? N<br>ea? N<br>/ Sensitive Area.                                                           | Surf                                   | -                  | 1500<br>Approved Method for d<br>D. One time land applica<br>E. Haul to Commercial p<br>H. (Other)<br>Category of<br>Liner not required for<br>Pit Location Forma                                                                | disposal of Dril<br>ation (REQUIF<br>bit facility<br>of Pit: C<br>Category: C<br>on is: NON H<br>ation: chickas                                             | to base of Treatable W<br>Deep surfact<br>ling Fluids:<br>RES PERMIT)<br>Sec. 31 Twn. 12N Rn<br>SEE MEMO      | Vater-Bearing I<br>ce casing h<br>PERMI | <sup>-</sup> M: 300<br>as been approv<br>NO: 22-38115  |
| Total Depth:       19569       Ground         Under Federal Jurisdiction:       Nu         Fresh Water Supply Well Drilled:       Nu         Surface Water used to Drill:       Ya         PIT 1 INFORMATION       Type of Pit System:       CLOSED         Type of Mud System:       WATER BA         Chlorides Max:       5000       Average:       3000         Is depth to top of ground water great       Within 1 mile of municipal water within 2 mile of protection Arr         Pit       is not       located in a Hydrologically         PIT 2 INFORMATION       Type of Pit System:       CLOSED         Type of Pit System:       CLOSED       Type of Pit System:         Closed in a Hydrologically       Mater System:       CLOSED | I Elevation: 1262<br>o<br>o<br>es<br>Closed System Means<br>ASED<br>tter than 10ft below bas<br>rell? N<br>ea? N<br>/ Sensitive Area.<br>Closed System Means                                    | Surf                                   | -                  | 1500<br>Approved Method for d<br>D. One time land applica<br>E. Haul to Commercial p<br>H. (Other)<br>Category of<br>Liner not required for<br>Pit Location Forma<br>Category of<br>Liner not required for<br>Pit Location Forma | disposal of Dril<br>ation (REQUIf<br>bit facility<br>of Pit: C<br>Category: C<br>on is: NON H<br>ation: chickas<br>of Pit: C<br>Category: C<br>on is: NON H | to base of Treatable W<br>Deep surfac<br>Iing Fluids:<br>RES PERMIT)<br>Sec. 31 Twn. 12N Rn<br>SEE MEMO<br>SA | Vater-Bearing I<br>ce casing h<br>PERMI | <sup>-</sup> M: 300<br>as been approv<br>NO: 22-38115  |
| Total Depth:       19569       Ground         Under Federal Jurisdiction:       Nu         Fresh Water Supply Well Drilled:       Nu         Surface Water used to Drill:       Yu         PIT 1 INFORMATION       Type of Pit System:       CLOSED         Type of Mud System:       WATER BA         Chlorides Max:       5000       Average:       3000         Is depth to top of ground water great       Within 1 mile of municipal water w         Wellhead Protection An       Pit       is not       located in a Hydrologically         PIT 2 INFORMATION       Type of Pit System:       CLOSED                                                                                                                                                                                                                                                                             | I Elevation: 1262<br>o<br>o<br>es<br>Closed System Means<br>ASED<br>tter than 10ft below bas<br>rell? N<br>ea? N<br>/ Sensitive Area.<br>Closed System Means                                    | Surf                                   | -                  | 1500<br>Approved Method for d<br>D. One time land applica<br>E. Haul to Commercial p<br>H. (Other)<br>Category of<br>Liner not required for<br>Pit Location Forma<br>Category of<br>Liner not required for                       | disposal of Dril<br>ation (REQUIf<br>bit facility<br>of Pit: C<br>Category: C<br>on is: NON H<br>ation: chickas<br>of Pit: C<br>Category: C<br>on is: NON H | to base of Treatable W<br>Deep surfac<br>Iing Fluids:<br>RES PERMIT)<br>Sec. 31 Twn. 12N Rn<br>SEE MEMO<br>SA | Vater-Bearing I<br>ce casing h<br>PERMI | <sup>-</sup> M: 300<br>as been approv<br>NO: 22-38115  |
| Total Depth:       19569       Ground         Under Federal Jurisdiction:       Nu         Fresh Water Supply Well Drilled:       Nu         Surface Water used to Drill:       Ya         PIT 1 INFORMATION       Type of Pit System:       CLOSED         Type of Mud System:       WATER BA         Chlorides Max:       5000       Average:       3000         Is depth to top of ground water great       Within 1 mile of municipal water within 2 mile of protection Arr         Pit       is not       located in a Hydrologically         PIT 2 INFORMATION       Type of Pit System:       CLOSED         Type of Pit System:       CLOSED       Type of Pit System:         Closed in a Hydrologically       Mater System:       CLOSED | I Elevation: 1262<br>o<br>o<br>es<br>Closed System Means<br>ASED<br>tter than 10ft below bas<br>rell? N<br>ea? N<br>y Sensitive Area.<br>Closed System Means<br>o                               | Steel Pits<br>Steel Pits<br>Steel Pits | -                  | 1500<br>Approved Method for d<br>D. One time land applica<br>E. Haul to Commercial p<br>H. (Other)<br>Category of<br>Liner not required for<br>Pit Location Forma<br>Category of<br>Liner not required for<br>Pit Location Forma | disposal of Dril<br>ation (REQUIf<br>bit facility<br>of Pit: C<br>Category: C<br>on is: NON H<br>ation: chickas<br>of Pit: C<br>Category: C<br>on is: NON H | to base of Treatable W<br>Deep surfac<br>Iing Fluids:<br>RES PERMIT)<br>Sec. 31 Twn. 12N Rn<br>SEE MEMO<br>SA | Vater-Bearing I<br>ce casing h<br>PERMI | <sup>-</sup> M: 300<br>as been approv<br>NO: 22-38115  |
| Total Depth:       19569       Ground         Under Federal Jurisdiction:       Nu         Fresh Water Supply Well Drilled:       Nu         Surface Water used to Drill:       Yd         PIT 1 INFORMATION       Type of Pit System:       CLOSED         Type of Mud System:       WATER BA         Chlorides Max:       5000 Average:       3000         Is depth to top of ground water great       Within 1 mile of municipal water we         Wellhead Protection Arr       Pit       is not       located in a Hydrologically         PIT 2 INFORMATION       Type of Pit System:       CLOSED       Type of Pit System:       CLOSED         Type of Pit System:       CLOSED       Type of Mud System:       OIL BASEE         Chlorides Max:       300000 Average:       20000                                                                                              | I Elevation: 1262<br>O<br>O<br>es<br>Closed System Means<br>ASED<br>tter than 10ft below bas<br>rell? N<br>ea? N<br>/ Sensitive Area.<br>Closed System Means<br>D<br>tter than 10ft below bas   | Steel Pits<br>Steel Pits<br>Steel Pits | -                  | 1500<br>Approved Method for d<br>D. One time land applica<br>E. Haul to Commercial p<br>H. (Other)<br>Category of<br>Liner not required for<br>Pit Location Forma<br>Category of<br>Liner not required for<br>Pit Location Forma | disposal of Dril<br>ation (REQUIf<br>bit facility<br>of Pit: C<br>Category: C<br>on is: NON H<br>ation: chickas<br>of Pit: C<br>Category: C<br>on is: NON H | to base of Treatable W<br>Deep surfac<br>Iing Fluids:<br>RES PERMIT)<br>Sec. 31 Twn. 12N Rn<br>SEE MEMO<br>SA | Vater-Bearing I<br>ce casing h<br>PERMI | <sup>-</sup> M: 300<br>as been approv<br>NO: 22-38115  |
| Total Depth:       19569       Ground         Under Federal Jurisdiction:       Nu         Fresh Water Supply Well Drilled:       Nu         Surface Water used to Drill:       Yu         PIT 1 INFORMATION       Type of Pit System:       CLOSED         Type of Mud System:       WATER BA         Chlorides Max:       5000       Average:       3000         Is depth to top of ground water great       Within 1 mile of municipal water w         Within 1 mile of municipal water w       Wellhead Protection Ar         Pit       is not       located in a Hydrologically         PIT 2 INFORMATION       Type of Pit System:       CLOSED         Type of Pit System:       OLOSED       Type of Mud System:         Chlorides Max:       300000       Average:       200000         Is depth to top of ground water great       State to top of ground water great        | I Elevation: 1262<br>o<br>o<br>es<br>Closed System Means<br>ASED<br>tter than 10ft below bas<br>rell? N<br>/ Sensitive Area.<br>Closed System Means<br>D<br>tter than 10ft below bas<br>rell? N | Steel Pits<br>Steel Pits<br>Steel Pits | -                  | 1500<br>Approved Method for d<br>D. One time land applica<br>E. Haul to Commercial p<br>H. (Other)<br>Category of<br>Liner not required for<br>Pit Location Forma<br>Category of<br>Liner not required for<br>Pit Location Forma | disposal of Dril<br>ation (REQUIf<br>bit facility<br>of Pit: C<br>Category: C<br>on is: NON H<br>ation: chickas<br>of Pit: C<br>Category: C<br>on is: NON H | to base of Treatable W<br>Deep surfac<br>Iing Fluids:<br>RES PERMIT)<br>Sec. 31 Twn. 12N Rn<br>SEE MEMO<br>SA | Vater-Bearing I<br>ce casing h<br>PERMI | <sup>-</sup> M: 300<br>as been approv<br>NO: 22-38115  |