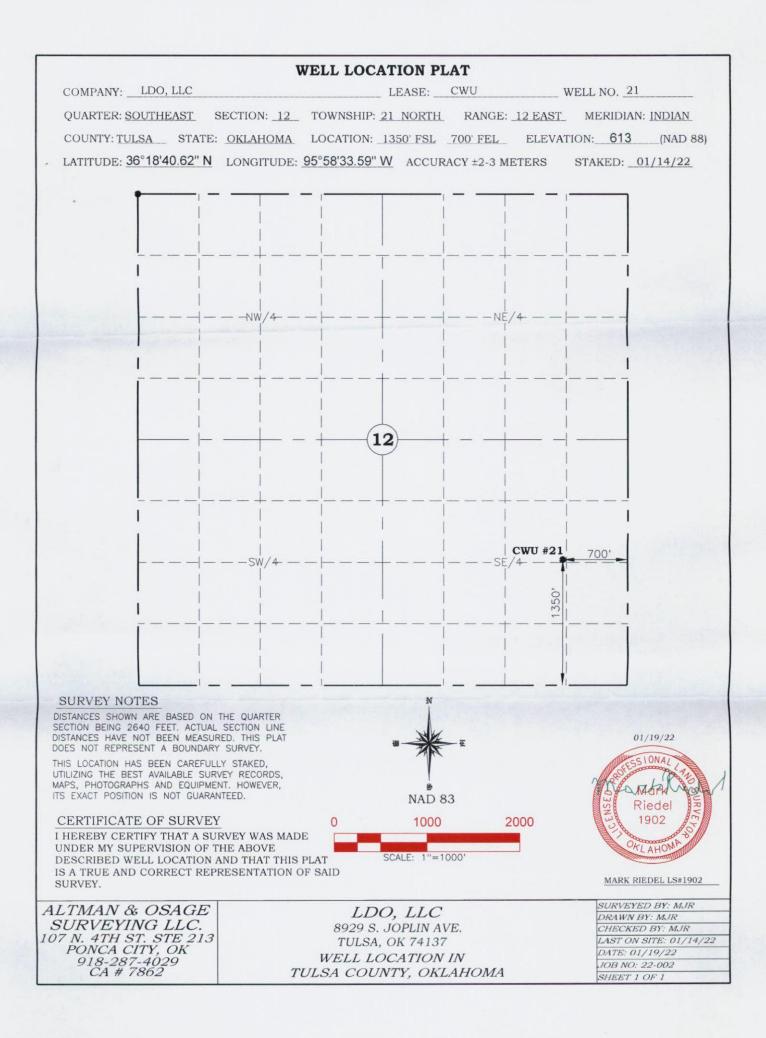

| API NUMBER:           | 143 | 24355 |  |
|-----------------------|-----|-------|--|
| / IIII III ON DEI II. | 140 | 24000 |  |

Oil & Gas

Straight Hole

OKLAHOMA CORPORATION COMMISSION OIL & GAS CONSERVATION DIVISION P.O. BOX 52000 OKLAHOMA CITY, OK 73152-2000 (Rule 165:10-3-1)

Approval Date: 02/15/2022 Expiration Date: 08/15/2023

PERMIT TO DRILL

| WELL LOCATION: Section: 12                                                                                     | Fownship: 21N Ra    | ange: 12E                          | County: TUL                                            | SA                              |                         |                          |                           |
|----------------------------------------------------------------------------------------------------------------|---------------------|------------------------------------|--------------------------------------------------------|---------------------------------|-------------------------|--------------------------|---------------------------|
| SPOT LOCATION: SE SW NE                                                                                        | SE FEET FROM QU     | ARTER: FROM                        | SOUTH FF                                               | ROM EAST                        |                         |                          |                           |
|                                                                                                                | SECTION             | LINES:                             | 1350                                                   | 700                             |                         |                          |                           |
| Lease Name: CWU                                                                                                |                     | Well No:                           | 21                                                     |                                 | Well will be            | 700 feet from neares     | t unit or lease boundary. |
| Operator Name: LDO LLC                                                                                         |                     | Telephone:                         | 9185741320                                             |                                 |                         | OTC/OCC                  | Number: 24147 0           |
| LDO LLC                                                                                                        |                     |                                    |                                                        | MSH PROPERTI                    | IES LLC                 |                          |                           |
|                                                                                                                |                     |                                    |                                                        | 2525 66 STN                     |                         |                          |                           |
| TULSA,                                                                                                         | OK 74137-302        | 0                                  |                                                        |                                 |                         |                          | 07                        |
| TULSA,                                                                                                         | OK 74137-302        | 0                                  |                                                        | TULSA                           |                         | OK 741                   | 27                        |
|                                                                                                                |                     |                                    |                                                        | <u> </u>                        |                         |                          |                           |
|                                                                                                                |                     |                                    |                                                        |                                 |                         |                          |                           |
| Formation(s) (Permit Valid for Lis                                                                             | ted Formations Only | /):                                |                                                        |                                 |                         |                          |                           |
| Name                                                                                                           | Code                | Depth                              |                                                        |                                 |                         |                          |                           |
| 1 CLEVELAND                                                                                                    | 405CLVD             | 200                                |                                                        |                                 |                         |                          |                           |
| 2 OSWEGO                                                                                                       | 404OSWG             | 700                                |                                                        |                                 |                         |                          |                           |
| 3 BARTLESVILLE                                                                                                 | 404BRVL             | 1150                               |                                                        |                                 |                         |                          |                           |
| 4 TUCKER                                                                                                       | 404TCKR             | 1320                               |                                                        |                                 |                         |                          |                           |
| 5 BURGESS                                                                                                      | 404BRGS             | 1450                               |                                                        |                                 |                         |                          |                           |
| Spacing Orders: No Spacing                                                                                     |                     | Location Excep                     | otion Orders:                                          | No Exceptions                   | 5                       | Increased Density Or     | ders: No Density          |
| Pending CD Numbers: No Pending                                                                                 |                     | Working interest owners' noti      |                                                        | notified: *** Special Orders: N |                         | ders: No Special         |                           |
| Total Depth: 1500 Ground Ele                                                                                   | evation: 613        | Surface (                          | Casing: 10                                             | 00                              | Depth to                | base of Treatable Water- | Bearing FM: 40            |
| Under Federal Jurisdiction: No                                                                                 |                     |                                    |                                                        | Approved Method for             | disposal of Drillin     | ng Fluids:               |                           |
| Fresh Water Supply Well Drilled: No                                                                            |                     |                                    | A. Evaporation/dewater and backfilling of reserve pit. |                                 |                         |                          |                           |
| Surface Water used to Drill: No                                                                                |                     |                                    |                                                        |                                 | -                       |                          |                           |
| PIT 1 INFORMATION                                                                                              |                     |                                    |                                                        | Category                        | of Pit: 4               |                          |                           |
| Type of Pit System: ON SITE                                                                                    |                     | Liner not required for Category: 4 |                                                        |                                 |                         |                          |                           |
| Type of Mud System: AIR                                                                                        |                     |                                    |                                                        | Pit Location is: ALLUVIAL       |                         |                          |                           |
|                                                                                                                |                     |                                    |                                                        | Pit Location Form               | nation: ALLUVIU         | IM                       |                           |
| Is depth to top of ground water greater than 10ft below base of pit? Y Mud System Change to Water-Ba<br>1000). |                     |                                    | o Water-Based or                                       | Oil-Based Mud Requires a        | an Amended Intent (Form |                          |                           |
| Within 1 mile of municipal water well?                                                                         | N                   |                                    |                                                        |                                 |                         |                          |                           |
| Wellhead Protection Area?                                                                                      | N                   |                                    |                                                        |                                 |                         |                          |                           |
| Pit <u>is</u> located in a Hydrologically Se                                                                   | ensitive Area.      |                                    |                                                        |                                 |                         |                          |                           |
|                                                                                                                |                     |                                    |                                                        |                                 |                         |                          |                           |