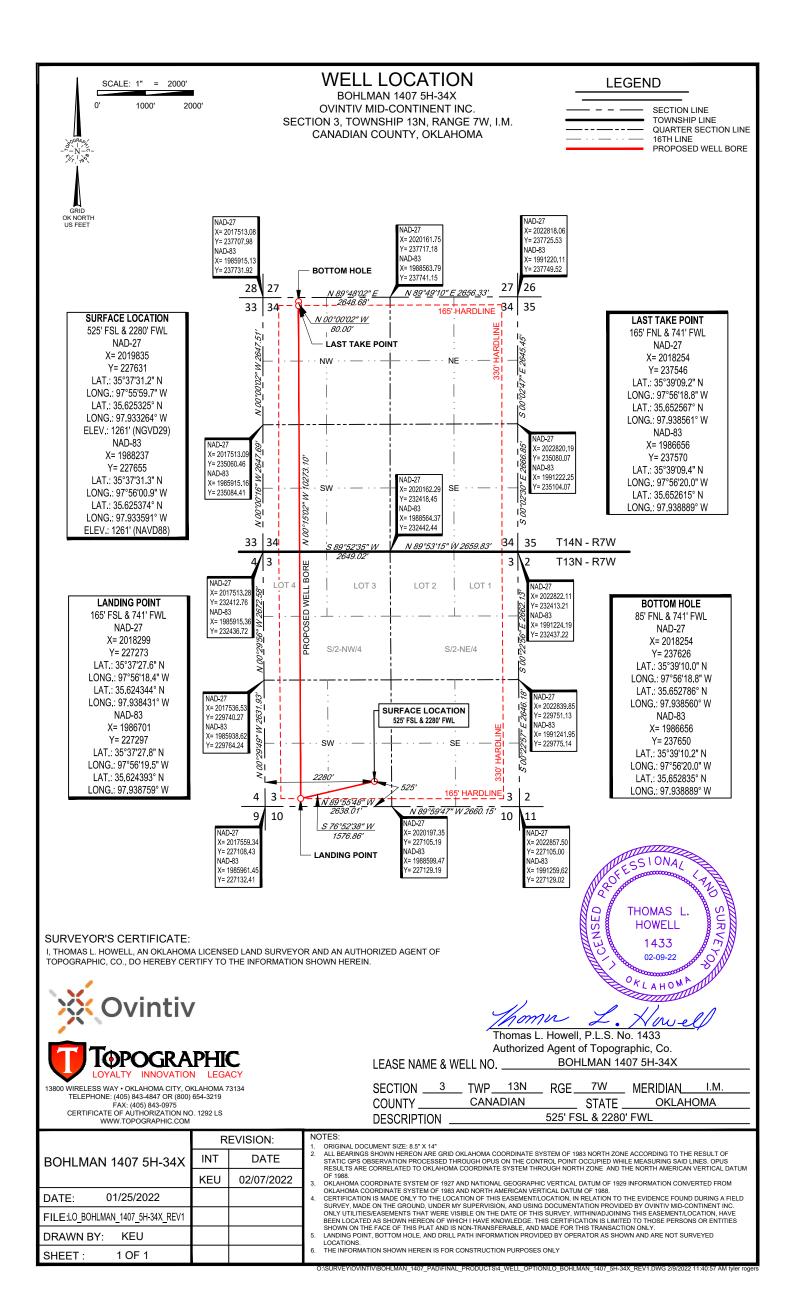

| API NUMBER:   | 017 | 25780 |  |
|---------------|-----|-------|--|
| / I I NOMBER. | 017 | 20100 |  |

017 20700

Oil & Gas

Multi Unit

OKLAHOMA CORPORATION COMMISSION OIL & GAS CONSERVATION DIVISION P.O. BOX 52000 OKLAHOMA CITY, OK 73152-2000 (Rule 165:10-3-1)

Approval Date: 02/15/2022 Expiration Date: 08/15/2023