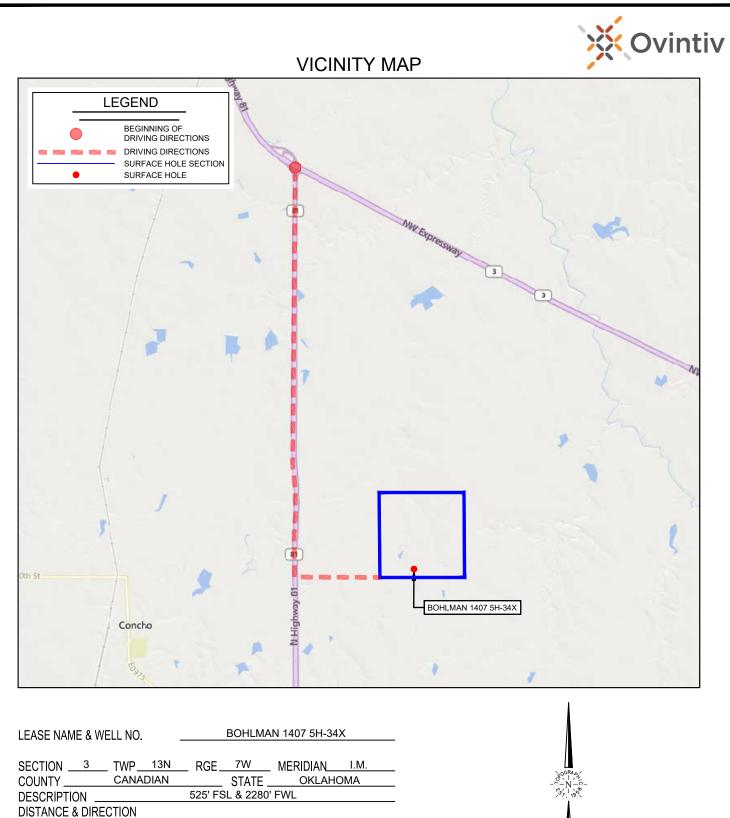

X615614 MSSP, WDFD, OTHER 3-13N-7W & 34-14N-7W<br>50% 3-13N-7W<br>50% 34-14N-7W<br>OVINTIV USA INC<br>10-25-2021                                                                                                                                                                                                                                                                                                                                 |

This permit does not address the right of entry or settlement of surface damages. The duration of this permit is 18 MONTHS, except as otherwise provided by Rule 165: 10-3-1. Rule 165: 10-3-4 (c) (7) (e) - The Operator shall give 24 Hours notice by telephone to the appropriate District Office of the Conservation Division as to when Surface Casing will be run.





FROM THE JUNCTION OF US HIGHWAY 81 AND ST. HIGHWAY 3/NORTHWEST EXPRESSWAY, GO ±4.8 MI. SOUTH ON US HIGHWAY 81, THEN ±1.0 MI. EAST ON 150 ST. NE TO THE SOUTHWEST CORNER OF SECTION 3-T13N-R7W.

THIS EASEMENT/SERVITUDE LOCATION SHOWN HEREON HAS BEEN SURVEYED ON THE GROUND UNDER MY SUPERVISION AND PREPARED ACCORDING TO THE EVIDENCE FOUND AT THE TIME OF SURVEY, AND DATA PROVIDED BY OVINTIV MID-CONTINENT INC.. THIS CERTIFICATION IS MADE AND LIMITED TO THOSE PERSONS OR ENTITIES SHOWN ON THE FACE OF THIS PLAT AND IS NON-TRANSFERABLE. THIS SURVEY IS CERTIFIED FOR THIS TRANSACTION ONLY.

ALL BEARINGS, DISTANCES, AND COORDINATE VALUES CONTAINED HEREON ARE GRID BASED UPON THE OKLAHOMA STATE PLANE COORDINATE SYSTEM, NORTH ZONE OF THE NORTH AMERICAN DATUM 1983, U.S. SURVEY FEET AND THE NORTH AMERICAN