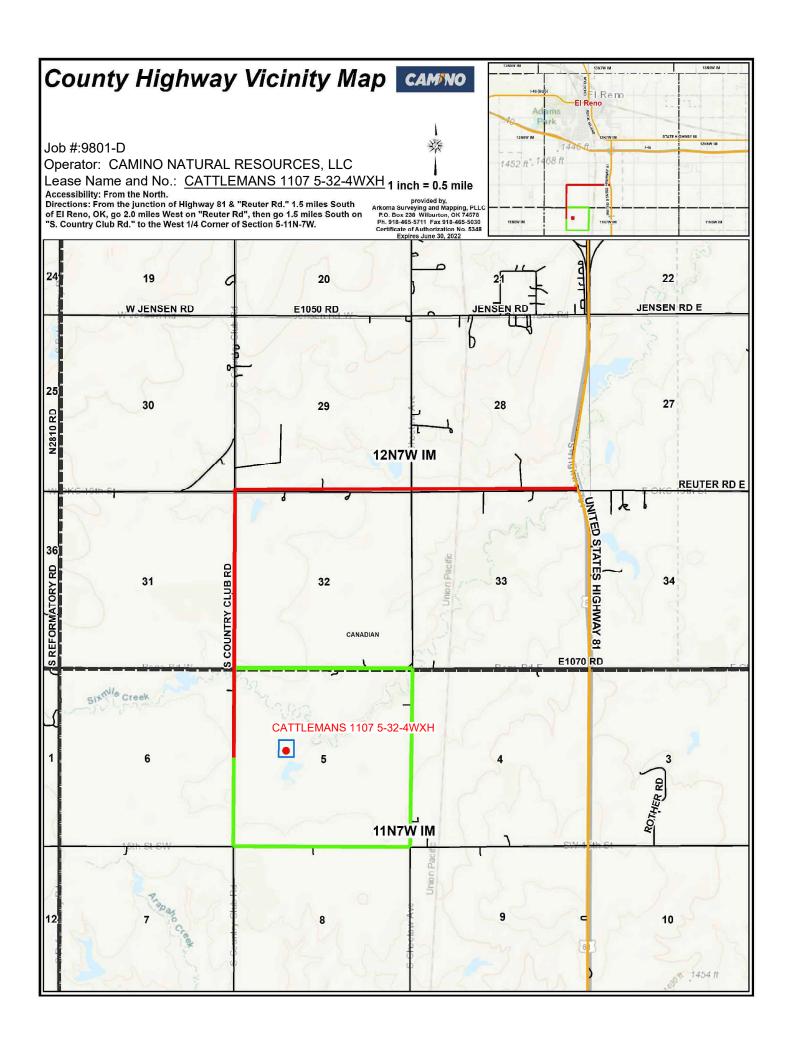

API NUMBER: 017 25774

OKLAHOMA CORPORATION COMMISSION OIL & GAS CONSERVATION DIVISION P.O. BOX 52000 OKLAHOMA CITY, OK 73152-2000 (Rule 165:10-3-1)

Approval Date: 02/15/2022

Expiration Date: 08/15/2023

Multi Unit Oil & Gas