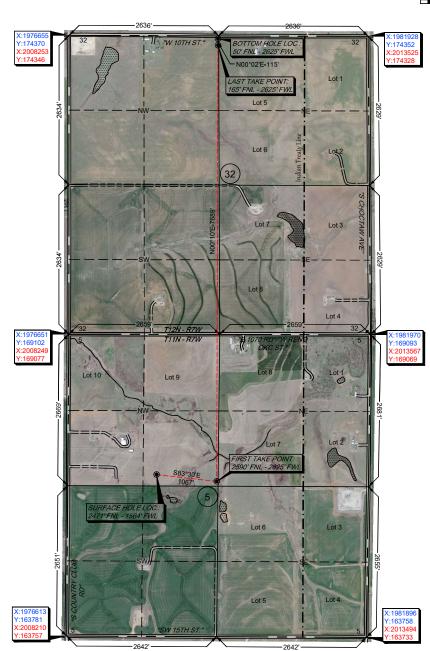

58 Y: 166508

First Take Point: Lat: 35°27'26.47"N Lon: 97°57'48.79"W Lat: 35.45735249 Lon: -97.96355383 X: 2010855 Y: 166483

Last Take Point: Lat: 35°28'42.70"N Lon: 97°57'49.66"W Lat: 35.47852831 Lon: -97.96379570 X: 1979280 Y: 174196

Last Take Point: Lat: 35°28'42.51"N Lon: 97°57'48.49"W Lat: 35.47847487 Lon: -97.96346893 X: 2010877 Y: 174172

Bottom Hole Loc.: Lat: 35°28'43.84"N Lon: 97°57'49.66"W Lat: 35.47884424 Lon: -97.96379530 X: 1979280 Y: 174311

Bottom Hole Loc.: Lat: 35°28'43.65"N Lon: 97°57'48.49"W Lat: 35.47879080 Lon: -97.96346852 X: 2010878 Y: 174287

Certification: This is to certify that this Well Location Plat represents the results of a survey made on the ground performed

under the supervision of the undersigned.

WWW. SSIONAL LANCE G. SURVE) MATHIS 1664 OKLAHOMA 



se note that this location was staked on the ground under the supervision -Prease note hat fits location was staked on the ground under the supervision of a Licensed Prease contact Arkoma Surveyin, but the accuracy of this survey is not guaranteed. Please contact Arkoma Surveying and Mapping promptly if any inconsistency is determined. OPS data is observed from RTK – GPS.

NOTE: X and Y data shown hereon for Section Corners may NOT have been surveyed on-the ground, and further, does NOT represent a true Boundary Surveys assured to the contact of the cont

## Arkoma Surveying and Mapping, PLLC P.O. Box 238 Wilburton, OK 74578

Ph. 918-465-5711 Fax 918-465-5030 Certificate of Authorization No. 5348 Expires June 30, 2022

Invoice #9801-D

Invoice #9801-D
Date Staked: 01/07/2022 By: H.S.
Dat