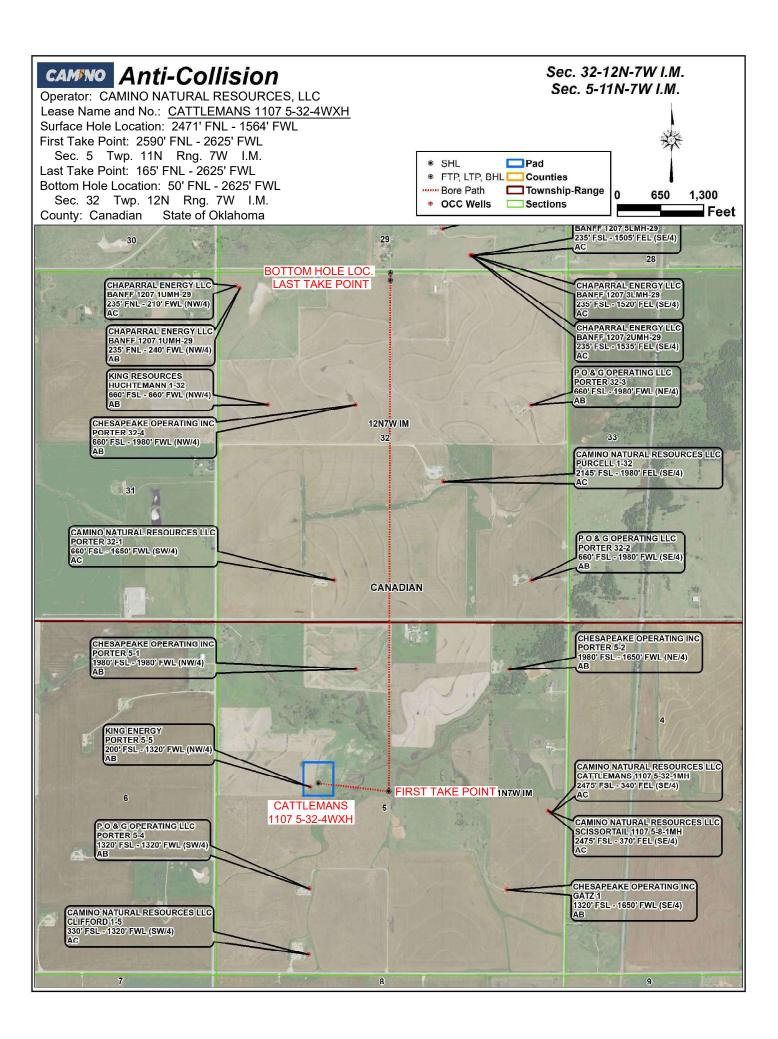

served from RTK – GPS.

NOTE: X and Y data shown hereon for Section Corners may NOT have been surveyed on-the ground, and further, does NOT represent a true Boundary Surveys assured to the contact of the cont

SURFACE HOLE LOC

Arkoma Surveying and Mapping, PLLC P.O. Box 238 Wilburton, OK 74578 Ph. 918-465-5711 Fax 918-465-5030 Certificate of Authorization No. 5348

Expires June 30, 2022

Invoice #9801-D
Date Staked: 01/07/2022 By: H.S.
Date Drawn: 01/13/2022 By: J.L.
Rev. Lease Name/Add Bore Path: 01/31/2022 By: J.L.

Certification:

This is to certify that this Well Location Plat represents the results of a survey made on the ground performed under the supervision of the undersigned.

02/01/2022 OK LPLS 1664 LANCE G. MATHIS

WWW. SSIONAL LANCE G. SURVE **MATHIS** 1664 OKLAHOMA · CAHOMP



# CAMINO Topographic Vicinity Map

Operator: CAMINO NATURAL RESOURCES, LLC Lease Name and No.: CATTLEMANS 1107 5-32-4WXH

Surface Hole Location: 2471' FNL - 1564' FWL

First Take Point: 2590' FNL - 2625' FWL Sec. 5 Twp. 11N Rng. 7W I.M. Last Take Point: 165' FNL - 2625' FWL Bottom Hole Location: 50' FNL - 2625' FWL Sec. 32 Twp. 12N Rng. 7W I.M.

County: Canadian State of Oklahoma

Ground Elevation at Surface Hole Location: ±1373'



Scale 1" = 2000' Contour Interval: 10'



Provided by:

Arkoma Surveying and Mapping, PLLC

P.O. Box 238 Wilburton, OK 74578 Ph. 918-465-5711 Fax 918-465-5030

Certificate of Authorization No. 5348 Expires June 30, 2022

Date Staked: 01/07/2022

The purpose of this map is to verify the location and elevation as staked on the ground and to show the surrounding