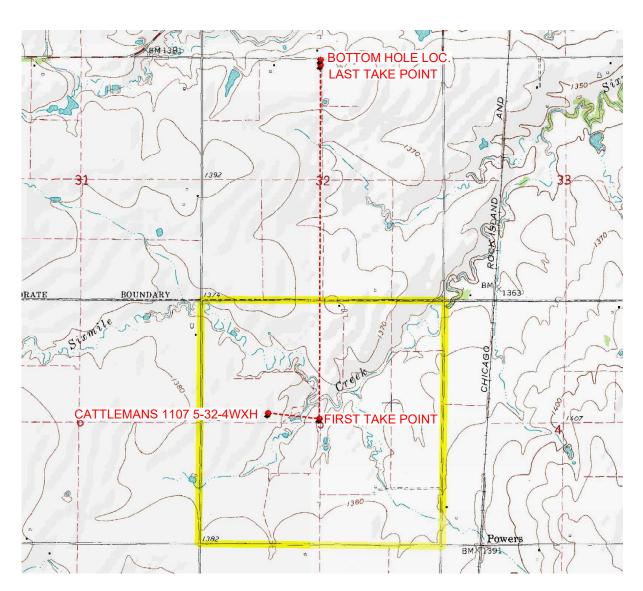

API NUMBER: 017 25774

OKLAHOMA CORPORATION COMMISSION OIL & GAS CONSERVATION DIVISION P.O. BOX 52000 OKLAHOMA CITY, OK 73152-2000 (Rule 165:10-3-1)

Approval Date: 02/15/2022

Expiration Date: 08/15/2023

Multi Unit Oil & Gas