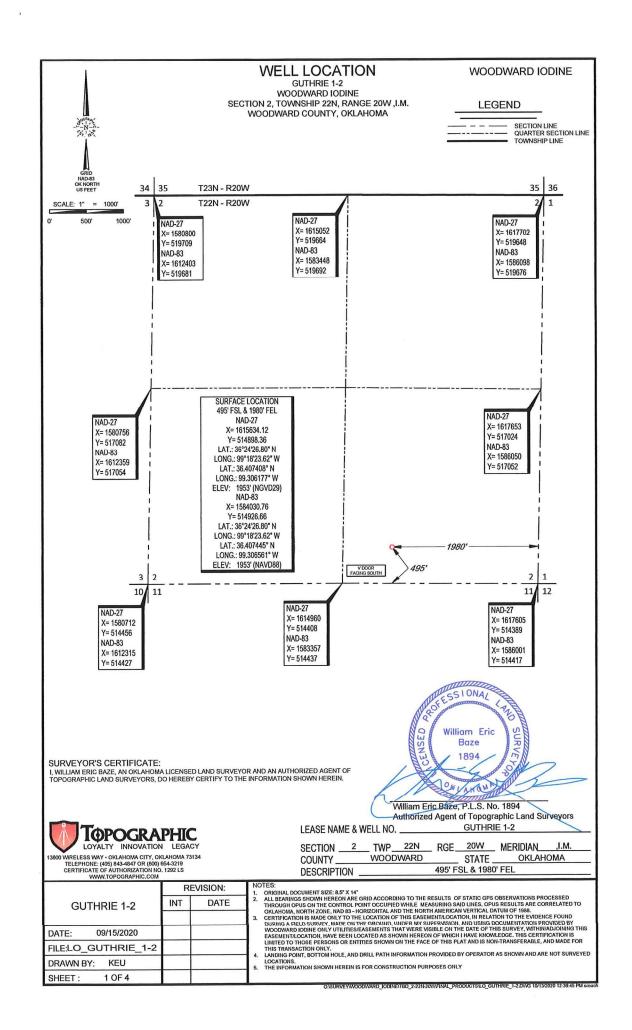

## **PERMIT TO DRILL**

| WELL LOCATION: Section:                                                                                                                                                                                                                                                       | 02 Township: 22N                                                                                                                                | Range: 20W                          | County       | VOODWARD                                                                                          |                                                                               |                                                                                                                                                                                                                                                                                                                                                                                                                                                                                                                                                                                                                                                                                                                                                                                                                                                                                                                                                                                                                                                                                                                                                                                                                                                                                                                                                                                                                                                                                                                                                                                                                                                                                                                                                                                                                                                                                                                                                                                                                                                                                                                                |                                   |                                      |
|-------------------------------------------------------------------------------------------------------------------------------------------------------------------------------------------------------------------------------------------------------------------------------|-------------------------------------------------------------------------------------------------------------------------------------------------|-------------------------------------|--------------|---------------------------------------------------------------------------------------------------|-------------------------------------------------------------------------------|--------------------------------------------------------------------------------------------------------------------------------------------------------------------------------------------------------------------------------------------------------------------------------------------------------------------------------------------------------------------------------------------------------------------------------------------------------------------------------------------------------------------------------------------------------------------------------------------------------------------------------------------------------------------------------------------------------------------------------------------------------------------------------------------------------------------------------------------------------------------------------------------------------------------------------------------------------------------------------------------------------------------------------------------------------------------------------------------------------------------------------------------------------------------------------------------------------------------------------------------------------------------------------------------------------------------------------------------------------------------------------------------------------------------------------------------------------------------------------------------------------------------------------------------------------------------------------------------------------------------------------------------------------------------------------------------------------------------------------------------------------------------------------------------------------------------------------------------------------------------------------------------------------------------------------------------------------------------------------------------------------------------------------------------------------------------------------------------------------------------------------|-----------------------------------|--------------------------------------|
|                                                                                                                                                                                                                                                                               |                                                                                                                                                 |                                     |              |                                                                                                   |                                                                               |                                                                                                                                                                                                                                                                                                                                                                                                                                                                                                                                                                                                                                                                                                                                                                                                                                                                                                                                                                                                                                                                                                                                                                                                                                                                                                                                                                                                                                                                                                                                                                                                                                                                                                                                                                                                                                                                                                                                                                                                                                                                                                                                |                                   |                                      |
| SPOT LOCATION: N2                                                                                                                                                                                                                                                             | SW SE FE                                                                                                                                        | EET FROM QUARTER: FROM              | SOUTH        | FROM <b>EAST</b>                                                                                  |                                                                               |                                                                                                                                                                                                                                                                                                                                                                                                                                                                                                                                                                                                                                                                                                                                                                                                                                                                                                                                                                                                                                                                                                                                                                                                                                                                                                                                                                                                                                                                                                                                                                                                                                                                                                                                                                                                                                                                                                                                                                                                                                                                                                                                |                                   |                                      |
|                                                                                                                                                                                                                                                                               |                                                                                                                                                 | SECTION LINES:                      | 495          | 1980                                                                                              |                                                                               |                                                                                                                                                                                                                                                                                                                                                                                                                                                                                                                                                                                                                                                                                                                                                                                                                                                                                                                                                                                                                                                                                                                                                                                                                                                                                                                                                                                                                                                                                                                                                                                                                                                                                                                                                                                                                                                                                                                                                                                                                                                                                                                                |                                   |                                      |
| Lease Name: GUTHRIE                                                                                                                                                                                                                                                           |                                                                                                                                                 | Well No:                            | 1-2          |                                                                                                   | Well will be                                                                  | 495 feet from                                                                                                                                                                                                                                                                                                                                                                                                                                                                                                                                                                                                                                                                                                                                                                                                                                                                                                                                                                                                                                                                                                                                                                                                                                                                                                                                                                                                                                                                                                                                                                                                                                                                                                                                                                                                                                                                                                                                                                                                                                                                                                                  | nearest unit or le                | ease boundary.                       |
| Operator Name: WOODWA                                                                                                                                                                                                                                                         | RD IODINE CORPORATION                                                                                                                           | Telephone                           | 58025433     | 11                                                                                                |                                                                               | ОТС                                                                                                                                                                                                                                                                                                                                                                                                                                                                                                                                                                                                                                                                                                                                                                                                                                                                                                                                                                                                                                                                                                                                                                                                                                                                                                                                                                                                                                                                                                                                                                                                                                                                                                                                                                                                                                                                                                                                                                                                                                                                                                                            | C/OCC Number:                     | 12837 0                              |
| WOODWARD IODINE                                                                                                                                                                                                                                                               | CORPORATION                                                                                                                                     |                                     |              | DAVID GUTHRIE                                                                                     | <b>=</b>                                                                      |                                                                                                                                                                                                                                                                                                                                                                                                                                                                                                                                                                                                                                                                                                                                                                                                                                                                                                                                                                                                                                                                                                                                                                                                                                                                                                                                                                                                                                                                                                                                                                                                                                                                                                                                                                                                                                                                                                                                                                                                                                                                                                                                |                                   |                                      |
| PO BOX 1245                                                                                                                                                                                                                                                                   |                                                                                                                                                 |                                     |              | 207247 E CR 41                                                                                    |                                                                               |                                                                                                                                                                                                                                                                                                                                                                                                                                                                                                                                                                                                                                                                                                                                                                                                                                                                                                                                                                                                                                                                                                                                                                                                                                                                                                                                                                                                                                                                                                                                                                                                                                                                                                                                                                                                                                                                                                                                                                                                                                                                                                                                |                                   |                                      |
| WOODWARD,                                                                                                                                                                                                                                                                     | OK 738                                                                                                                                          | 802-1245                            |              | WOODWARD                                                                                          |                                                                               | OK                                                                                                                                                                                                                                                                                                                                                                                                                                                                                                                                                                                                                                                                                                                                                                                                                                                                                                                                                                                                                                                                                                                                                                                                                                                                                                                                                                                                                                                                                                                                                                                                                                                                                                                                                                                                                                                                                                                                                                                                                                                                                                                             | 73801                             |                                      |
| WOODWIND,                                                                                                                                                                                                                                                                     | OK 700                                                                                                                                          | 302 1240                            |              | WOODWARD                                                                                          |                                                                               | OK                                                                                                                                                                                                                                                                                                                                                                                                                                                                                                                                                                                                                                                                                                                                                                                                                                                                                                                                                                                                                                                                                                                                                                                                                                                                                                                                                                                                                                                                                                                                                                                                                                                                                                                                                                                                                                                                                                                                                                                                                                                                                                                             | 73001                             |                                      |
|                                                                                                                                                                                                                                                                               |                                                                                                                                                 |                                     |              | <u> </u>                                                                                          |                                                                               |                                                                                                                                                                                                                                                                                                                                                                                                                                                                                                                                                                                                                                                                                                                                                                                                                                                                                                                                                                                                                                                                                                                                                                                                                                                                                                                                                                                                                                                                                                                                                                                                                                                                                                                                                                                                                                                                                                                                                                                                                                                                                                                                |                                   |                                      |
|                                                                                                                                                                                                                                                                               |                                                                                                                                                 |                                     |              |                                                                                                   |                                                                               |                                                                                                                                                                                                                                                                                                                                                                                                                                                                                                                                                                                                                                                                                                                                                                                                                                                                                                                                                                                                                                                                                                                                                                                                                                                                                                                                                                                                                                                                                                                                                                                                                                                                                                                                                                                                                                                                                                                                                                                                                                                                                                                                |                                   |                                      |
| Formation(s) (Permit                                                                                                                                                                                                                                                          | /alid for Listed Formation                                                                                                                      | ons Only):                          |              |                                                                                                   |                                                                               |                                                                                                                                                                                                                                                                                                                                                                                                                                                                                                                                                                                                                                                                                                                                                                                                                                                                                                                                                                                                                                                                                                                                                                                                                                                                                                                                                                                                                                                                                                                                                                                                                                                                                                                                                                                                                                                                                                                                                                                                                                                                                                                                |                                   |                                      |
| Name                                                                                                                                                                                                                                                                          | Code                                                                                                                                            | Depth                               |              |                                                                                                   |                                                                               |                                                                                                                                                                                                                                                                                                                                                                                                                                                                                                                                                                                                                                                                                                                                                                                                                                                                                                                                                                                                                                                                                                                                                                                                                                                                                                                                                                                                                                                                                                                                                                                                                                                                                                                                                                                                                                                                                                                                                                                                                                                                                                                                |                                   |                                      |
|                                                                                                                                                                                                                                                                               | 402MWSD                                                                                                                                         | 8070                                |              |                                                                                                   |                                                                               |                                                                                                                                                                                                                                                                                                                                                                                                                                                                                                                                                                                                                                                                                                                                                                                                                                                                                                                                                                                                                                                                                                                                                                                                                                                                                                                                                                                                                                                                                                                                                                                                                                                                                                                                                                                                                                                                                                                                                                                                                                                                                                                                |                                   |                                      |
| 1 MORROW SAND                                                                                                                                                                                                                                                                 | 402101003D                                                                                                                                      | 8070                                |              |                                                                                                   |                                                                               |                                                                                                                                                                                                                                                                                                                                                                                                                                                                                                                                                                                                                                                                                                                                                                                                                                                                                                                                                                                                                                                                                                                                                                                                                                                                                                                                                                                                                                                                                                                                                                                                                                                                                                                                                                                                                                                                                                                                                                                                                                                                                                                                |                                   |                                      |
| Spacing Orders: 42740                                                                                                                                                                                                                                                         | 402.01003D                                                                                                                                      | Location Exce                       | ption Orders | : 714765                                                                                          |                                                                               | Increased Der                                                                                                                                                                                                                                                                                                                                                                                                                                                                                                                                                                                                                                                                                                                                                                                                                                                                                                                                                                                                                                                                                                                                                                                                                                                                                                                                                                                                                                                                                                                                                                                                                                                                                                                                                                                                                                                                                                                                                                                                                                                                                                                  | nsity Orders: No                  | Density Orders                       |
|                                                                                                                                                                                                                                                                               |                                                                                                                                                 | Location Exce                       | ption Orders |                                                                                                   |                                                                               |                                                                                                                                                                                                                                                                                                                                                                                                                                                                                                                                                                                                                                                                                                                                                                                                                                                                                                                                                                                                                                                                                                                                                                                                                                                                                                                                                                                                                                                                                                                                                                                                                                                                                                                                                                                                                                                                                                                                                                                                                                                                                                                                | isity Orders.                     | Density Orders Special Orders        |
| Spacing Orders: 42740                                                                                                                                                                                                                                                         |                                                                                                                                                 | Location Exce                       | terest owne  | rs' notified: ***                                                                                 | Depth to                                                                      |                                                                                                                                                                                                                                                                                                                                                                                                                                                                                                                                                                                                                                                                                                                                                                                                                                                                                                                                                                                                                                                                                                                                                                                                                                                                                                                                                                                                                                                                                                                                                                                                                                                                                                                                                                                                                                                                                                                                                                                                                                                                                                                                | ecial Orders: No                  | Special Orders                       |
| Spacing Orders: 42740  Pending CD Numbers: No Pe                                                                                                                                                                                                                              | nding  Ground Elevation: 1953                                                                                                                   | Location Exce<br>Working in         | terest owne  | rs' notified: ***                                                                                 |                                                                               | Spe<br>base of Treatable                                                                                                                                                                                                                                                                                                                                                                                                                                                                                                                                                                                                                                                                                                                                                                                                                                                                                                                                                                                                                                                                                                                                                                                                                                                                                                                                                                                                                                                                                                                                                                                                                                                                                                                                                                                                                                                                                                                                                                                                                                                                                                       | ecial Orders: No                  | Special Orders                       |
| Spacing Orders: 42740  Pending CD Numbers: No Pe  Total Depth: 8500                                                                                                                                                                                                           | nding  Ground Elevation: 1953 diction: No                                                                                                       | Location Exce<br>Working in         | terest owne  | rs' notified: ***                                                                                 | disposal of Drillin                                                           | Spendage of Treatable ong Fluids:                                                                                                                                                                                                                                                                                                                                                                                                                                                                                                                                                                                                                                                                                                                                                                                                                                                                                                                                                                                                                                                                                                                                                                                                                                                                                                                                                                                                                                                                                                                                                                                                                                                                                                                                                                                                                                                                                                                                                                                                                                                                                              | ecial Orders: No Water-Bearing FN | Special Orders                       |
| Spacing Orders: 42740  Pending CD Numbers: No Pe  Total Depth: 8500  Under Federal Juris                                                                                                                                                                                      | nding  Ground Elevation: 1953  diction: No  Drilled: Yes                                                                                        | Location Exce<br>Working in         | terest owne  | rs' notified: ***  340  Approved Method for                                                       | disposal of Drillin                                                           | Spendage of Treatable ong Fluids:                                                                                                                                                                                                                                                                                                                                                                                                                                                                                                                                                                                                                                                                                                                                                                                                                                                                                                                                                                                                                                                                                                                                                                                                                                                                                                                                                                                                                                                                                                                                                                                                                                                                                                                                                                                                                                                                                                                                                                                                                                                                                              | ecial Orders: No Water-Bearing FN | Special Orders  A: 290  NO: 20-37430 |
| Spacing Orders: 42740  Pending CD Numbers: No Pe  Total Depth: 8500  Under Federal Juris  Fresh Water Supply Well  Surface Water used                                                                                                                                         | nding  Ground Elevation: 1953  diction: No  Drilled: Yes                                                                                        | Location Exce<br>Working in         | terest owne  | Approved Method for D. One time land applic H. (Other)                                            | disposal of Drillin<br>ation (REQUIRE                                         | Spendage of Treatable on Fluids:  ES PERMIT)  CLOSED SYSTEM:                                                                                                                                                                                                                                                                                                                                                                                                                                                                                                                                                                                                                                                                                                                                                                                                                                                                                                                                                                                                                                                                                                                                                                                                                                                                                                                                                                                                                                                                                                                                                                                                                                                                                                                                                                                                                                                                                                                                                                                                                                                                   | ecial Orders: No Water-Bearing FN | Special Orders  A: 290  NO: 20-37430 |
| Spacing Orders: 42740  Pending CD Numbers: No Pe Total Depth: 8500  Under Federal Juris Fresh Water Supply Well Surface Water used                                                                                                                                            | nding  Ground Elevation: 1953  diction: No  Drilled: Yes                                                                                        | Working in Surface                  | terest owne  | Approved Method for D. One time land applic H. (Other)                                            | disposal of Drillin ation (REQUIRE C R                                        | Spendage of Treatable on Fluids:  ES PERMIT)  CLOSED SYSTEM:                                                                                                                                                                                                                                                                                                                                                                                                                                                                                                                                                                                                                                                                                                                                                                                                                                                                                                                                                                                                                                                                                                                                                                                                                                                                                                                                                                                                                                                                                                                                                                                                                                                                                                                                                                                                                                                                                                                                                                                                                                                                   | ecial Orders: No Water-Bearing FN | Special Orders  A: 290  NO: 20-37430 |
| Spacing Orders: 42740  Pending CD Numbers: No Pe Total Depth: 8500  Under Federal Juris Fresh Water Supply Well Surface Water used                                                                                                                                            | nding  Ground Elevation: 1953  diction: No  Drilled: Yes to Drill: No                                                                           | Working in Surface                  | terest owne  | Approved Method for D. One time land applic H. (Other)  Category Liner not required for           | disposal of Drillin ation (REQUIRE C R                                        | Spendase of Treatable  Ing Fluids:  ES PERMIT)  CLOSED SYSTEM  REQUEST                                                                                                                                                                                                                                                                                                                                                                                                                                                                                                                                                                                                                                                                                                                                                                                                                                                                                                                                                                                                                                                                                                                                                                                                                                                                                                                                                                                                                                                                                                                                                                                                                                                                                                                                                                                                                                                                                                                                                                                                                                                         | ecial Orders: No Water-Bearing FN | Special Orders  A: 290  NO: 20-37430 |
| Spacing Orders: 42740  Pending CD Numbers: No Pe  Total Depth: 8500  Under Federal Juris Fresh Water Supply Well Surface Water used  PIT 1 INFORMATION Type of Pit System:                                                                                                    | nding  Ground Elevation: 1953  diction: No  Drilled: Yes to Drill: No  CLOSED Closed System Met                                                 | Working in Surface                  | terest owne  | Approved Method for D. One time land applic H. (Other)  Category Liner not required for           | disposal of Drillin ration (REQUIRE C Of Pit: C r Category: C ion is: BED AQU | Spendage of Treatable of Treata | ecial Orders: No Water-Bearing FN | Special Orders  A: 290  NO: 20-37430 |
| Spacing Orders: 42740  Pending CD Numbers: No Pe Total Depth: 8500  Under Federal Juris Fresh Water Supply Well Surface Water used  PIT 1 INFORMATION Type of Pit System: Type of Mud System: Chlorides Max: 8000 Average:                                                    | nding  Ground Elevation: 1953  diction: No  Drilled: Yes to Drill: No  CLOSED Closed System Met                                                 | Location Excel  Working in  Surface | terest owne  | Approved Method for D. One time land applic H. (Other)  Category Liner not required for Pit Locat | disposal of Drillin ration (REQUIRE C Of Pit: C r Category: C ion is: BED AQU | Spendage of Treatable of Treata | ecial Orders: No Water-Bearing FN | Special Orders  A: 290  NO: 20-37430 |
| Spacing Orders: 42740  Pending CD Numbers: No Pe Total Depth: 8500  Under Federal Juris Fresh Water Supply Well Surface Water used  PIT 1 INFORMATION Type of Pit System: Type of Mud System: Chlorides Max: 8000 Average:                                                    | nding  Ground Elevation: 1953  diction: No  Drilled: Yes to Drill: No  CLOSED Closed System Me: WATER BASED 5000  water greater than 10ft below | Location Excel  Working in  Surface | terest owne  | Approved Method for D. One time land applic H. (Other)  Category Liner not required for Pit Locat | disposal of Drillin ration (REQUIRE C Of Pit: C r Category: C ion is: BED AQU | Spendage of Treatable of Treata | ecial Orders: No Water-Bearing FN | Special Orders  A: 290  NO: 20-37430 |
| Spacing Orders: 42740  Pending CD Numbers: No Pe  Total Depth: 8500  Under Federal Juris Fresh Water Supply Well Surface Water used  PIT 1 INFORMATION Type of Pit System: Type of Mud System: Chlorides Max: 8000 Average: Is depth to top of ground Within 1 mile of munici | nding  Ground Elevation: 1953  diction: No  Drilled: Yes to Drill: No  CLOSED Closed System Me: WATER BASED 5000  water greater than 10ft below | Location Excel  Working in  Surface | terest owne  | Approved Method for D. One time land applic H. (Other)  Category Liner not required for Pit Locat | disposal of Drillin ration (REQUIRE C Of Pit: C r Category: C ion is: BED AQU | Spendage of Treatable of Treata | ecial Orders: No Water-Bearing FN | Special Orders  A: 290  NO: 20-37430 |

NOTES:

| Category                    | Description                                                                                                                                                                                                                                                                                                                                                                                                                                                                                                        |
|-----------------------------|--------------------------------------------------------------------------------------------------------------------------------------------------------------------------------------------------------------------------------------------------------------------------------------------------------------------------------------------------------------------------------------------------------------------------------------------------------------------------------------------------------------------|
| HYDRAULIC FRACTURING        | [10/30/2020 - GC2] - OCC 165:10-3-10 REQUIRES:                                                                                                                                                                                                                                                                                                                                                                                                                                                                     |
|                             | 1) NOTICE SHALL BE GIVEN AT LEAST 5 BUSINESS DAYS PRIOR TO COMMENCEMENT OF HYDRAULIC FRACTURING OPERATIONS ON A HORIZONTAL WELL TO OPERATORS PRODUCING WELLS WITHIN 1 MILE OF THE COMPLETION INTERVAL OF THE SUBJECT WELL. THE NOTICE TO SUCH OPERATORS SHALL CONTAIN THE INFORMATION IN FORM 6000NOO. IF THE HYDRAULIC FRACTURING OPERATIONS SCHEDULE CHANGES AFTER NOTICE HAS BEEN PROVIDED, RESULTING IN A DELAY OF OPERATIONS OF MORE THAN 5 DAYS FROM THE INITIAL NOTICE, NEW NOTICE IS REQUIRED TO BE GIVEN; |
|                             | 2) NOTICE WILL BE GIVEN TO THE OCC CENTRAL OFFICE AND LOCAL DISTRICT OFFICES AT LEAST 48 HOURS PRIOR TO COMMENCEMENT OF HYDRAULIC FRACTURING OPERATIONS. FORM 6000NHF SHALL BE USED AND IS FOUND AT THIS LINK: OCCEWEB.COM/OG/OGFORMS.HTML; AND,                                                                                                                                                                                                                                                                   |
|                             | 3) THE CHEMICAL DISCLOSURE OF HYDRAULIC FRACTURING INGREDIENTS FOR ALL WELLS IS TO BE REPORTED TO FRACFOCUS WITHIN 60 DAYS AFTER THE CONCLUSION OF HYDRAULIC FRACTURING OPERATIONS, FOUND AT FRACFOCUS.ORG                                                                                                                                                                                                                                                                                                         |
| LOCATION EXCEPTION - 714765 | 10/30/2020 - G56 - (F.O.) 2-22N-20W<br>X42740 MWSD<br>SHL 495' FSL, 1980' FEL<br>WOODWARD IODINE CORPORATION<br>10/5/2020                                                                                                                                                                                                                                                                                                                                                                                          |
| SPACING - 42740             | 10/30/2020 - G56 - (640) 2-22N-20W<br>EXT 34681 MWSD                                                                                                                                                                                                                                                                                                                                                                                                                                                               |