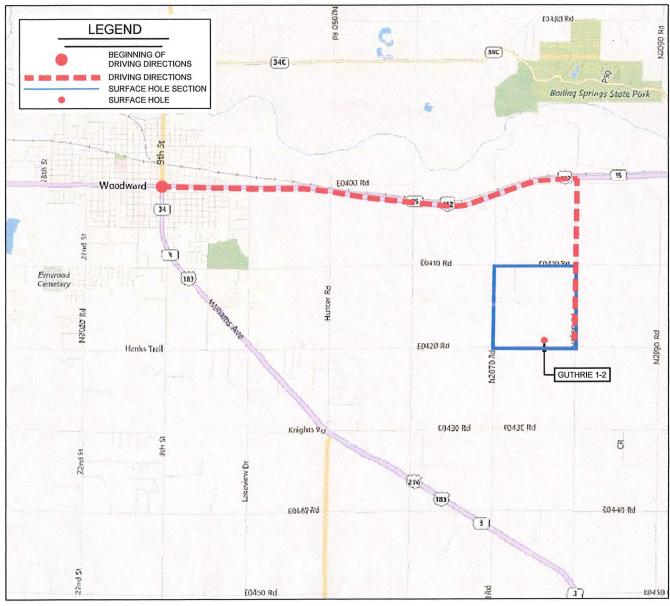

## **PERMIT TO DRILL**

| WELL LOCATION: Section:                                                                                                                                                                                                                                                       | 02 Township: 22N                                                                                                                                | Range: 20W                          | County       | VOODWARD                                                                                          |                                                                               |                                                                                                                                                                                                                                                                                                                                                                                                                                                                                                                                                                                                                                                                                                                                                                                                                                                                                                                                                                                                                                                                                                                                                                                                                                                                                                                                                                                                                                                                                                                                                                                                                                                                                                                                                                                                                                                                                                                                                                                                                                                                                                                                |                                   |                                      |
|-------------------------------------------------------------------------------------------------------------------------------------------------------------------------------------------------------------------------------------------------------------------------------|-------------------------------------------------------------------------------------------------------------------------------------------------|-------------------------------------|--------------|---------------------------------------------------------------------------------------------------|-------------------------------------------------------------------------------|--------------------------------------------------------------------------------------------------------------------------------------------------------------------------------------------------------------------------------------------------------------------------------------------------------------------------------------------------------------------------------------------------------------------------------------------------------------------------------------------------------------------------------------------------------------------------------------------------------------------------------------------------------------------------------------------------------------------------------------------------------------------------------------------------------------------------------------------------------------------------------------------------------------------------------------------------------------------------------------------------------------------------------------------------------------------------------------------------------------------------------------------------------------------------------------------------------------------------------------------------------------------------------------------------------------------------------------------------------------------------------------------------------------------------------------------------------------------------------------------------------------------------------------------------------------------------------------------------------------------------------------------------------------------------------------------------------------------------------------------------------------------------------------------------------------------------------------------------------------------------------------------------------------------------------------------------------------------------------------------------------------------------------------------------------------------------------------------------------------------------------|-----------------------------------|--------------------------------------|
|                                                                                                                                                                                                                                                                               |                                                                                                                                                 |                                     |              |                                                                                                   |                                                                               |                                                                                                                                                                                                                                                                                                                                                                                                                                                                                                                                                                                                                                                                                                                                                                                                                                                                                                                                                                                                                                                                                                                                                                                                                                                                                                                                                                                                                                                                                                                                                                                                                                                                                                                                                                                                                                                                                                                                                                                                                                                                                                                                |                                   |                                      |
| SPOT LOCATION: N2                                                                                                                                                                                                                                                             | SW SE FE                                                                                                                                        | EET FROM QUARTER: FROM              | SOUTH        | FROM <b>EAST</b>                                                                                  |                                                                               |                                                                                                                                                                                                                                                                                                                                                                                                                                                                                                                                                                                                                                                                                                                                                                                                                                                                                                                                                                                                                                                                                                                                                                                                                                                                                                                                                                                                                                                                                                                                                                                                                                                                                                                                                                                                                                                                                                                                                                                                                                                                                                                                |                                   |                                      |
|                                                                                                                                                                                                                                                                               |                                                                                                                                                 | SECTION LINES:                      | 495          | 1980                                                                                              |                                                                               |                                                                                                                                                                                                                                                                                                                                                                                                                                                                                                                                                                                                                                                                                                                                                                                                                                                                                                                                                                                                                                                                                                                                                                                                                                                                                                                                                                                                                                                                                                                                                                                                                                                                                                                                                                                                                                                                                                                                                                                                                                                                                                                                |                                   |                                      |
| Lease Name: GUTHRIE                                                                                                                                                                                                                                                           |                                                                                                                                                 | Well No:                            | 1-2          |                                                                                                   | Well will be                                                                  | 495 feet from                                                                                                                                                                                                                                                                                                                                                                                                                                                                                                                                                                                                                                                                                                                                                                                                                                                                                                                                                                                                                                                                                                                                                                                                                                                                                                                                                                                                                                                                                                                                                                                                                                                                                                                                                                                                                                                                                                                                                                                                                                                                                                                  | nearest unit or le                | ease boundary.                       |
| Operator Name: WOODWA                                                                                                                                                                                                                                                         | RD IODINE CORPORATION                                                                                                                           | Telephone                           | 58025433     | 11                                                                                                |                                                                               | ОТС                                                                                                                                                                                                                                                                                                                                                                                                                                                                                                                                                                                                                                                                                                                                                                                                                                                                                                                                                                                                                                                                                                                                                                                                                                                                                                                                                                                                                                                                                                                                                                                                                                                                                                                                                                                                                                                                                                                                                                                                                                                                                                                            | C/OCC Number:                     | 12837 0                              |
| WOODWARD IODINE                                                                                                                                                                                                                                                               | CORPORATION                                                                                                                                     |                                     |              | DAVID GUTHRIE                                                                                     | <b>=</b>                                                                      |                                                                                                                                                                                                                                                                                                                                                                                                                                                                                                                                                                                                                                                                                                                                                                                                                                                                                                                                                                                                                                                                                                                                                                                                                                                                                                                                                                                                                                                                                                                                                                                                                                                                                                                                                                                                                                                                                                                                                                                                                                                                                                                                |                                   |                                      |
| PO BOX 1245                                                                                                                                                                                                                                                                   |                                                                                                                                                 |                                     |              | 207247 E CR 41                                                                                    |                                                                               |                                                                                                                                                                                                                                                                                                                                                                                                                                                                                                                                                                                                                                                                                                                                                                                                                                                                                                                                                                                                                                                                                                                                                                                                                                                                                                                                                                                                                                                                                                                                                                                                                                                                                                                                                                                                                                                                                                                                                                                                                                                                                                                                |                                   |                                      |
| WOODWARD,                                                                                                                                                                                                                                                                     | OK 738                                                                                                                                          | 802-1245                            |              | WOODWARD                                                                                          |                                                                               | OK                                                                                                                                                                                                                                                                                                                                                                                                                                                                                                                                                                                                                                                                                                                                                                                                                                                                                                                                                                                                                                                                                                                                                                                                                                                                                                                                                                                                                                                                                                                                                                                                                                                                                                                                                                                                                                                                                                                                                                                                                                                                                                                             | 73801                             |                                      |
| WOODWIND,                                                                                                                                                                                                                                                                     | OK 700                                                                                                                                          | 302 1240                            |              | WOODWARD                                                                                          |                                                                               | OK                                                                                                                                                                                                                                                                                                                                                                                                                                                                                                                                                                                                                                                                                                                                                                                                                                                                                                                                                                                                                                                                                                                                                                                                                                                                                                                                                                                                                                                                                                                                                                                                                                                                                                                                                                                                                                                                                                                                                                                                                                                                                                                             | 73001                             |                                      |
|                                                                                                                                                                                                                                                                               |                                                                                                                                                 |                                     |              | <u> </u>                                                                                          |                                                                               |                                                                                                                                                                                                                                                                                                                                                                                                                                                                                                                                                                                                                                                                                                                                                                                                                                                                                                                                                                                                                                                                                                                                                                                                                                                                                                                                                                                                                                                                                                                                                                                                                                                                                                                                                                                                                                                                                                                                                                                                                                                                                                                                |                                   |                                      |
|                                                                                                                                                                                                                                                                               |                                                                                                                                                 |                                     |              |                                                                                                   |                                                                               |                                                                                                                                                                                                                                                                                                                                                                                                                                                                                                                                                                                                                                                                                                                                                                                                                                                                                                                                                                                                                                                                                                                                                                                                                                                                                                                                                                                                                                                                                                                                                                                                                                                                                                                                                                                                                                                                                                                                                                                                                                                                                                                                |                                   |                                      |
| Formation(s) (Permit                                                                                                                                                                                                                                                          | /alid for Listed Formation                                                                                                                      | ons Only):                          |              |                                                                                                   |                                                                               |                                                                                                                                                                                                                                                                                                                                                                                                                                                                                                                                                                                                                                                                                                                                                                                                                                                                                                                                                                                                                                                                                                                                                                                                                                                                                                                                                                                                                                                                                                                                                                                                                                                                                                                                                                                                                                                                                                                                                                                                                                                                                                                                |                                   |                                      |
| Name                                                                                                                                                                                                                                                                          | Code                                                                                                                                            | Depth                               |              |                                                                                                   |                                                                               |                                                                                                                                                                                                                                                                                                                                                                                                                                                                                                                                                                                                                                                                                                                                                                                                                                                                                                                                                                                                                                                                                                                                                                                                                                                                                                                                                                                                                                                                                                                                                                                                                                                                                                                                                                                                                                                                                                                                                                                                                                                                                                                                |                                   |                                      |
|                                                                                                                                                                                                                                                                               | 402MWSD                                                                                                                                         | 8070                                |              |                                                                                                   |                                                                               |                                                                                                                                                                                                                                                                                                                                                                                                                                                                                                                                                                                                                                                                                                                                                                                                                                                                                                                                                                                                                                                                                                                                                                                                                                                                                                                                                                                                                                                                                                                                                                                                                                                                                                                                                                                                                                                                                                                                                                                                                                                                                                                                |                                   |                                      |
| 1 MORROW SAND                                                                                                                                                                                                                                                                 | 402101003D                                                                                                                                      | 8070                                |              |                                                                                                   |                                                                               |                                                                                                                                                                                                                                                                                                                                                                                                                                                                                                                                                                                                                                                                                                                                                                                                                                                                                                                                                                                                                                                                                                                                                                                                                                                                                                                                                                                                                                                                                                                                                                                                                                                                                                                                                                                                                                                                                                                                                                                                                                                                                                                                |                                   |                                      |
| Spacing Orders: 42740                                                                                                                                                                                                                                                         | 402.01003D                                                                                                                                      | Location Exce                       | ption Orders | : 714765                                                                                          |                                                                               | Increased Der                                                                                                                                                                                                                                                                                                                                                                                                                                                                                                                                                                                                                                                                                                                                                                                                                                                                                                                                                                                                                                                                                                                                                                                                                                                                                                                                                                                                                                                                                                                                                                                                                                                                                                                                                                                                                                                                                                                                                                                                                                                                                                                  | nsity Orders: No                  | Density Orders                       |
|                                                                                                                                                                                                                                                                               |                                                                                                                                                 | Location Exce                       | ption Orders |                                                                                                   |                                                                               |                                                                                                                                                                                                                                                                                                                                                                                                                                                                                                                                                                                                                                                                                                                                                                                                                                                                                                                                                                                                                                                                                                                                                                                                                                                                                                                                                                                                                                                                                                                                                                                                                                                                                                                                                                                                                                                                                                                                                                                                                                                                                                                                | isity Orders.                     | Density Orders Special Orders        |
| Spacing Orders: 42740                                                                                                                                                                                                                                                         |                                                                                                                                                 | Location Exce                       | terest owne  | rs' notified: ***                                                                                 | Depth to                                                                      |                                                                                                                                                                                                                                                                                                                                                                                                                                                                                                                                                                                                                                                                                                                                                                                                                                                                                                                                                                                                                                                                                                                                                                                                                                                                                                                                                                                                                                                                                                                                                                                                                                                                                                                                                                                                                                                                                                                                                                                                                                                                                                                                | ecial Orders: No                  | Special Orders                       |
| Spacing Orders: 42740  Pending CD Numbers: No Pe                                                                                                                                                                                                                              | nding  Ground Elevation: 1953                                                                                                                   | Location Exce<br>Working in         | terest owne  | rs' notified: ***                                                                                 |                                                                               | Spe<br>base of Treatable                                                                                                                                                                                                                                                                                                                                                                                                                                                                                                                                                                                                                                                                                                                                                                                                                                                                                                                                                                                                                                                                                                                                                                                                                                                                                                                                                                                                                                                                                                                                                                                                                                                                                                                                                                                                                                                                                                                                                                                                                                                                                                       | ecial Orders: No                  | Special Orders                       |
| Spacing Orders: 42740  Pending CD Numbers: No Pe  Total Depth: 8500                                                                                                                                                                                                           | nding  Ground Elevation: 1953 diction: No                                                                                                       | Location Exce<br>Working in         | terest owne  | rs' notified: ***                                                                                 | disposal of Drillin                                                           | Spendage of Treatable ong Fluids:                                                                                                                                                                                                                                                                                                                                                                                                                                                                                                                                                                                                                                                                                                                                                                                                                                                                                                                                                                                                                                                                                                                                                                                                                                                                                                                                                                                                                                                                                                                                                                                                                                                                                                                                                                                                                                                                                                                                                                                                                                                                                              | ecial Orders: No Water-Bearing FN | Special Orders                       |
| Spacing Orders: 42740  Pending CD Numbers: No Pe  Total Depth: 8500  Under Federal Juris                                                                                                                                                                                      | nding  Ground Elevation: 1953  diction: No  Drilled: Yes                                                                                        | Location Exce<br>Working in         | terest owne  | rs' notified: ***  340  Approved Method for                                                       | disposal of Drillin                                                           | Spendage of Treatable ong Fluids:                                                                                                                                                                                                                                                                                                                                                                                                                                                                                                                                                                                                                                                                                                                                                                                                                                                                                                                                                                                                                                                                                                                                                                                                                                                                                                                                                                                                                                                                                                                                                                                                                                                                                                                                                                                                                                                                                                                                                                                                                                                                                              | ecial Orders: No Water-Bearing FN | Special Orders  A: 290  NO: 20-37430 |
| Spacing Orders: 42740  Pending CD Numbers: No Pe  Total Depth: 8500  Under Federal Juris  Fresh Water Supply Well  Surface Water used                                                                                                                                         | nding  Ground Elevation: 1953  diction: No  Drilled: Yes                                                                                        | Location Exce<br>Working in         | terest owne  | Approved Method for D. One time land applic H. (Other)                                            | disposal of Drillin<br>ation (REQUIRE                                         | Spendage of Treatable on Fluids:  ES PERMIT)  CLOSED SYSTEM:                                                                                                                                                                                                                                                                                                                                                                                                                                                                                                                                                                                                                                                                                                                                                                                                                                                                                                                                                                                                                                                                                                                                                                                                                                                                                                                                                                                                                                                                                                                                                                                                                                                                                                                                                                                                                                                                                                                                                                                                                                                                   | ecial Orders: No Water-Bearing FN | Special Orders  A: 290  NO: 20-37430 |
| Spacing Orders: 42740  Pending CD Numbers: No Pe Total Depth: 8500  Under Federal Juris Fresh Water Supply Well Surface Water used                                                                                                                                            | nding  Ground Elevation: 1953  diction: No  Drilled: Yes                                                                                        | Working in Surface                  | terest owne  | Approved Method for D. One time land applic H. (Other)                                            | disposal of Drillin ation (REQUIRE C R                                        | Spendage of Treatable on Fluids:  ES PERMIT)  CLOSED SYSTEM:                                                                                                                                                                                                                                                                                                                                                                                                                                                                                                                                                                                                                                                                                                                                                                                                                                                                                                                                                                                                                                                                                                                                                                                                                                                                                                                                                                                                                                                                                                                                                                                                                                                                                                                                                                                                                                                                                                                                                                                                                                                                   | ecial Orders: No Water-Bearing FN | Special Orders  A: 290  NO: 20-37430 |
| Spacing Orders: 42740  Pending CD Numbers: No Pe Total Depth: 8500  Under Federal Juris Fresh Water Supply Well Surface Water used                                                                                                                                            | nding  Ground Elevation: 1953  diction: No  Drilled: Yes to Drill: No                                                                           | Working in Surface                  | terest owne  | Approved Method for D. One time land applic H. (Other)  Category Liner not required for           | disposal of Drillin ation (REQUIRE C R                                        | Spendase of Treatable  Ing Fluids:  ES PERMIT)  CLOSED SYSTEM  REQUEST                                                                                                                                                                                                                                                                                                                                                                                                                                                                                                                                                                                                                                                                                                                                                                                                                                                                                                                                                                                                                                                                                                                                                                                                                                                                                                                                                                                                                                                                                                                                                                                                                                                                                                                                                                                                                                                                                                                                                                                                                                                         | ecial Orders: No Water-Bearing FN | Special Orders  A: 290  NO: 20-37430 |
| Spacing Orders: 42740  Pending CD Numbers: No Pe  Total Depth: 8500  Under Federal Juris Fresh Water Supply Well Surface Water used  PIT 1 INFORMATION Type of Pit System:                                                                                                    | nding  Ground Elevation: 1953  diction: No  Drilled: Yes to Drill: No  CLOSED Closed System Met                                                 | Working in Surface                  | terest owne  | Approved Method for D. One time land applic H. (Other)  Category Liner not required for           | disposal of Drillin ration (REQUIRE C Of Pit: C r Category: C ion is: BED AQU | Spendage of Treatable of Treata | ecial Orders: No Water-Bearing FN | Special Orders  A: 290  NO: 20-37430 |
| Spacing Orders: 42740  Pending CD Numbers: No Pe Total Depth: 8500  Under Federal Juris Fresh Water Supply Well Surface Water used  PIT 1 INFORMATION Type of Pit System: Type of Mud System: Chlorides Max: 8000 Average:                                                    | nding  Ground Elevation: 1953  diction: No  Drilled: Yes to Drill: No  CLOSED Closed System Met                                                 | Location Excel  Working in  Surface | terest owne  | Approved Method for D. One time land applic H. (Other)  Category Liner not required for Pit Locat | disposal of Drillin ration (REQUIRE C Of Pit: C r Category: C ion is: BED AQU | Spendage of Treatable of Treata | ecial Orders: No Water-Bearing FN | Special Orders  A: 290  NO: 20-37430 |
| Spacing Orders: 42740  Pending CD Numbers: No Pe Total Depth: 8500  Under Federal Juris Fresh Water Supply Well Surface Water used  PIT 1 INFORMATION Type of Pit System: Type of Mud System: Chlorides Max: 8000 Average:                                                    | nding  Ground Elevation: 1953  diction: No  Drilled: Yes to Drill: No  CLOSED Closed System Me: WATER BASED 5000  water greater than 10ft below | Location Excel  Working in  Surface | terest owne  | Approved Method for D. One time land applic H. (Other)  Category Liner not required for Pit Locat | disposal of Drillin ration (REQUIRE C Of Pit: C r Category: C ion is: BED AQU | Spendage of Treatable of Treata | ecial Orders: No Water-Bearing FN | Special Orders  A: 290  NO: 20-37430 |
| Spacing Orders: 42740  Pending CD Numbers: No Pe  Total Depth: 8500  Under Federal Juris Fresh Water Supply Well Surface Water used  PIT 1 INFORMATION Type of Pit System: Type of Mud System: Chlorides Max: 8000 Average: Is depth to top of ground Within 1 mile of munici | nding  Ground Elevation: 1953  diction: No  Drilled: Yes to Drill: No  CLOSED Closed System Me: WATER BASED 5000  water greater than 10ft below | Location Excel  Working in  Surface | terest owne  | Approved Method for D. One time land applic H. (Other)  Category Liner not required for Pit Locat | disposal of Drillin ration (REQUIRE C Of Pit: C r Category: C ion is: BED AQU | Spendage of Treatable of Treata | ecial Orders: No Water-Bearing FN | Special Orders  A: 290  NO: 20-37430 |