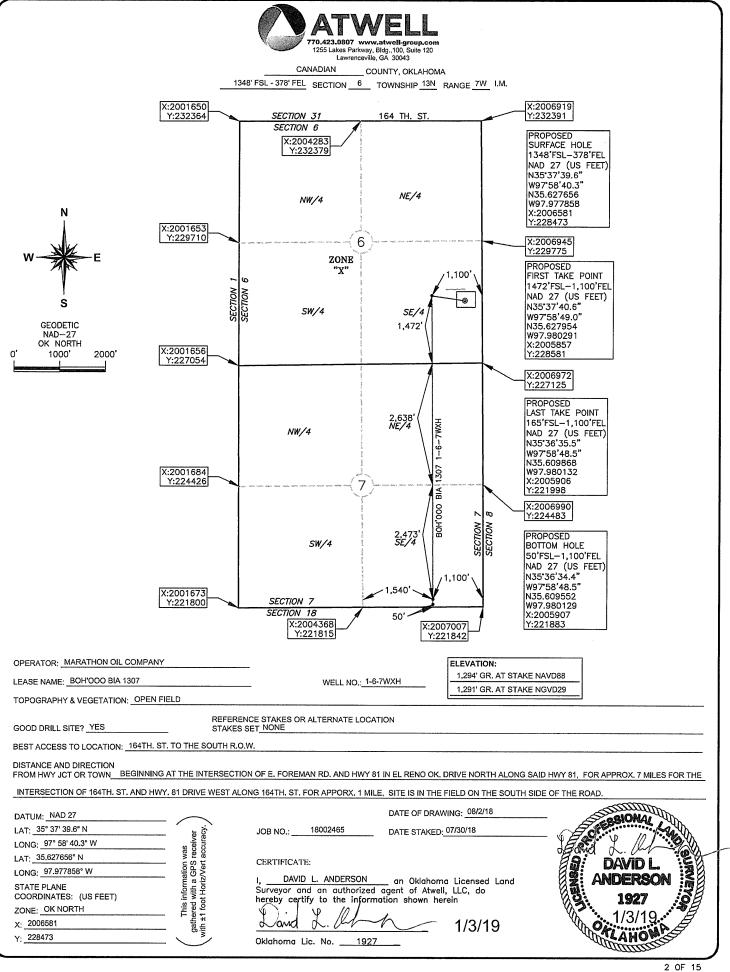

| rl NUMBER: 017 25386<br>zontal Hole Oil & Gas                                                                                            | OIL & GAS<br>OKLAHC     | CORPORATION COMMISS<br>CONSERVATION DIVISIO<br>P.O. BOX 52000<br>DMA CITY, OK 73152-2000<br>(Rule 165:10-3-1) | ON Approval Date: 02/08/2019                                            |
|------------------------------------------------------------------------------------------------------------------------------------------|-------------------------|---------------------------------------------------------------------------------------------------------------|-------------------------------------------------------------------------|
| VELL LOCATION: Sec: 06 Twp: 13N Rge:                                                                                                     |                         | PERMIT TO DRILL                                                                                               |                                                                         |
| VELL LOCATION: Sec: 06 Twp: 13N Rge:                                                                                                     | FEET FROM QUARTER: FROM | SOUTH FROM EAST<br>1348 378                                                                                   |                                                                         |
| Lease Name: BOH'OOO BIA 1307                                                                                                             | Well No:                | 1-6-7WXH                                                                                                      | Well will be 378 feet from nearest unit or lease boundary.              |
| Operator MARATHON OIL COMPANY<br>Name:                                                                                                   |                         | Telephone: 4057205508                                                                                         | OTC/OCC Number: 1363 0                                                  |
| MARATHON OIL COMPANY<br>7301 NW EXPRESSWAY STE 225                                                                                       |                         |                                                                                                               | NNE ARAPAHO TRIBES C/O DAMON DUNBAR<br>D MOON CIRCLE                    |
| OKLAHOMA CITY, OK                                                                                                                        | 73132-1590              | CONCH                                                                                                         | IO OK 73022                                                             |
| 2<br>3<br>4<br>5                                                                                                                         |                         | 7<br>8<br>9<br>10                                                                                             |                                                                         |
| Spacing Orders: 689516                                                                                                                   | Location Exception C    | Orders:                                                                                                       | Increased Density Orders:                                               |
| Pending CD Numbers: 201808799                                                                                                            |                         |                                                                                                               | Special Orders:                                                         |
| Total Depth: 16083 Ground Elevation:                                                                                                     | 1291 Surface C          | asing: 1500                                                                                                   | Depth to base of Treatable Water-Bearing FM: 230                        |
| Under Federal Jurisdiction: Yes                                                                                                          | Fresh Water             | Supply Well Drilled: No                                                                                       | Surface Water used to Drill: Yes                                        |
| PIT 1 INFORMATION<br>Type of Pit System: CLOSED Closed System Mean<br>Type of Mud System: WATER BASED                                    | s Steel Pits            | Approved Method fo                                                                                            | or disposal of Drilling Fluids:                                         |
| Chlorides Max: 5000 Average: 3000<br>Is depth to top of ground water greater than 10ft below<br>Within 1 mile of municipal water well? N | base of pit? Y          | E. Haul to Commer<br>H. SEE MEMO                                                                              | ercial pit facility: Sec. 31 Twn. 12N Rng. 8W Cnty. 17 Order No: 587498 |
| Wellhead Protection Area? N                                                                                                              |                         |                                                                                                               |                                                                         |
| Pit     is not     located in a Hydrologically Sensitive Area       Category of Pit:     C                                               |                         |                                                                                                               |                                                                         |

## HORIZONTAL HOLE 1

| Sec 07                         | Twp     | 13N     | Rge     | 7W    | C          | County | CANADIAN |
|--------------------------------|---------|---------|---------|-------|------------|--------|----------|
| Spot Location                  | n of En | d Point | :: S\   | N     | SW         | SE     | SE       |
| Feet From:                     | SOL     | JTH     | 1/4 Se  | ction | Line:      | 50     | )        |
| Feet From:                     | EAS     | т       | 1/4 Sec |       | tion Line: |        | 100      |
| Depth of Deviation: 9115       |         |         |         |       |            |        |          |
| Radius of Turn: 477            |         |         |         |       |            |        |          |
| Direction: 185                 |         |         |         |       |            |        |          |
| Total Length: 6219             |         |         |         |       |            |        |          |
| Measured Total Depth: 16083    |         |         |         |       |            |        |          |
| True Vertical Depth: 9935      |         |         |         |       |            |        |          |
| End Point Location from Lease, |         |         |         |       |            |        |          |
| Unit, or Property Line: 50     |         |         |         |       |            |        |          |
|                                |         |         |         |       |            |        |          |