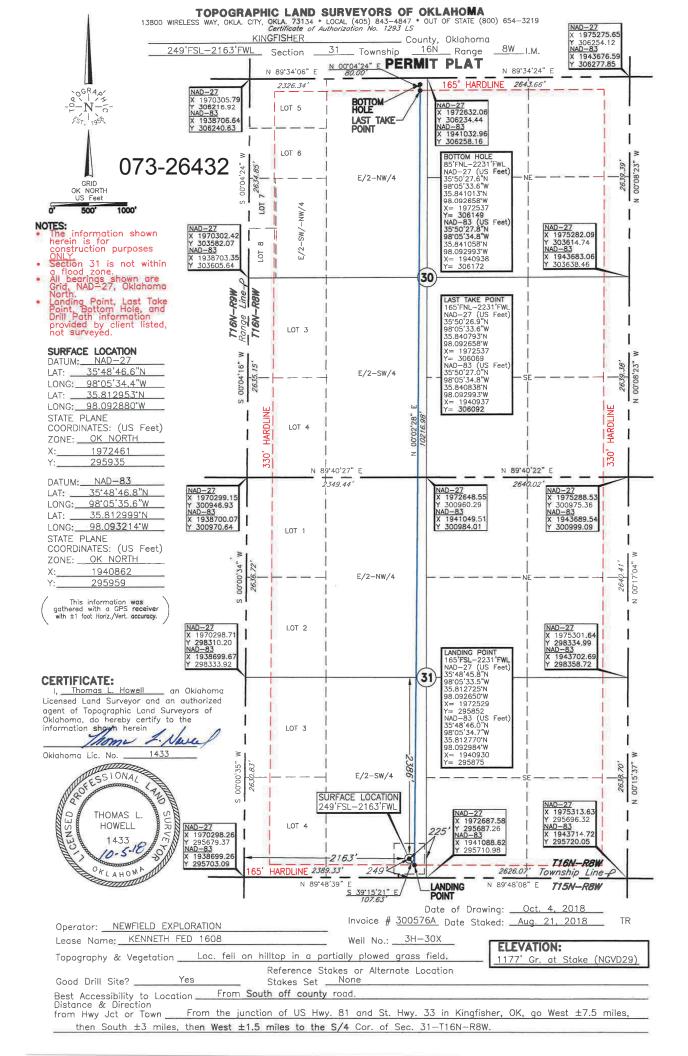

| PI NUMBER: 073 26432<br>prizontal Hole Oil & Gas                                  | OIL & GAS<br>OKLAHO      | CORPORATION<br>CONSERVATIO<br>P.O. BOX 52000<br>DMA CITY, OK 73<br>(Rule 165:10-3-1 | N DIVISION<br>152-2000         | Approval Date: 02/08/2019<br>Expiration Date: 08/08/2020 |        |
|-----------------------------------------------------------------------------------|--------------------------|-------------------------------------------------------------------------------------|--------------------------------|----------------------------------------------------------|--------|
|                                                                                   |                          | PERMIT TO DRIL                                                                      | L                              |                                                          |        |
|                                                                                   |                          |                                                                                     |                                |                                                          |        |
| WELL LOCATION: Sec: 31 Twp: 16N Rge: 8                                            | W County: KINGF          | ISHER                                                                               |                                |                                                          |        |
| SPOT LOCATION: SW SE SE SW                                                        | FEET FROM QUARTER: FROM  | SOUTH FROM W                                                                        | EST                            |                                                          |        |
|                                                                                   | SECTION LINES:           | 249 21                                                                              | 63                             |                                                          |        |
| Lease Name: KENNETH FED                                                           | Well No:                 | 1608 3H-30X                                                                         | Well will                      | be 249 feet from nearest unit or lease bou               | undarı |
|                                                                                   |                          |                                                                                     |                                |                                                          | maary  |
| Operator NEWFIELD EXPLORATION MID-C<br>Name:                                      | ON INC                   | Telephone: 28121                                                                    | 05100; 9188781                 | OTC/OCC Number: 20944 0                                  |        |
| NEWFIELD EXPLORATION MID-CON                                                      | INC                      |                                                                                     |                                |                                                          |        |
| 24 WATERWAY AVE STE 900                                                           | INC                      |                                                                                     | KAREN SUE YOST                 | T, TRUSTEE                                               |        |
|                                                                                   |                          | 7847 E 840 RD                                                                       |                                |                                                          |        |
| THE WOODLANDS, TX                                                                 | 77380-2764               |                                                                                     | KINGFISHER                     | OK 73750                                                 |        |
|                                                                                   |                          |                                                                                     |                                |                                                          |        |
| Formation(s) (Permit Valid for Listed Fo<br>Name                                  | rmations Only):<br>Depth |                                                                                     | Name                           | Depth                                                    |        |
| 1 MISSISSIPPIAN                                                                   | 8363                     | 6                                                                                   |                                |                                                          |        |
| 2                                                                                 | 0000                     | 7                                                                                   |                                |                                                          |        |
| 3                                                                                 |                          | 8                                                                                   |                                |                                                          |        |
| 4                                                                                 |                          | 9                                                                                   |                                |                                                          |        |
| 5                                                                                 |                          | 10                                                                                  |                                |                                                          |        |
| Spacing Orders: 630460                                                            | Location Exception 0     | Drders:                                                                             |                                | Increased Density Orders: 688775<br>688776               |        |
| Pending CD Numbers: 201807858                                                     |                          |                                                                                     |                                | Special Orders:                                          |        |
| 201807859                                                                         |                          |                                                                                     |                                | Special Orders.                                          |        |
| 201807870                                                                         |                          |                                                                                     |                                |                                                          |        |
| 201007070                                                                         |                          |                                                                                     |                                |                                                          |        |
| Total Depth: 19276 Ground Elevation: 1                                            | 177 Surface C            | Casing: 1500                                                                        | De                             | pth to base of Treatable Water-Bearing FM: 60            |        |
| Under Federal Jurisdiction: Yes                                                   | Fresh Water              | Supply Well Drilled: N                                                              | lo                             | Surface Water used to Drill: Yes                         |        |
| PIT 1 INFORMATION                                                                 |                          | Approv                                                                              | ved Method for disposal of D   | rilling Fluids:                                          |        |
| Type of Pit System: CLOSED Closed System Means<br>Type of Mud System: WATER BASED | Steel Pits               |                                                                                     |                                |                                                          |        |
| Chlorides Max: 5000 Average: 3000                                                 |                          | E. Ha                                                                               | ul to Commercial pit facility: | Sec. 31 Twn. 12N Rng. 8W Cnty. 17 Order No: 58           | 37498  |
| Is depth to top of ground water greater than 10ft below base of pit? Y            |                          | H. SE                                                                               | H. SEE MEMO                    |                                                          |        |
| Within 1 mile of municipal water well? N                                          |                          |                                                                                     |                                |                                                          |        |
| Wellhead Protection Area? N                                                       |                          |                                                                                     |                                |                                                          |        |
| Pit <b>is not</b> located in a Hydrologically Sensitive Area.                     |                          |                                                                                     |                                |                                                          |        |
| Category of Pit: C                                                                |                          |                                                                                     |                                |                                                          |        |
| Liner not required for Category: C                                                |                          |                                                                                     |                                |                                                          |        |
| Pit Location is NON HSA                                                           |                          |                                                                                     |                                |                                                          |        |
| Pit Location Formation: CHICKASHA                                                 |                          |                                                                                     |                                |                                                          |        |

## HORIZONTAL HOLE 1

| Sec 30 Twp 16N Rge 8W Cou          |                                                                                                                                                                                                                                                 |
|------------------------------------|-------------------------------------------------------------------------------------------------------------------------------------------------------------------------------------------------------------------------------------------------|
| •                                  | IE NW                                                                                                                                                                                                                                           |
| Feet From: NORTH 1/4 Section Line: | 85                                                                                                                                                                                                                                              |
| Feet From: WEST 1/4 Section Line:  | 2231                                                                                                                                                                                                                                            |
| Depth of Deviation: 8230           |                                                                                                                                                                                                                                                 |
| Radius of Turn: 477                |                                                                                                                                                                                                                                                 |
| Direction: 1                       |                                                                                                                                                                                                                                                 |
| Total Length: 10297                |                                                                                                                                                                                                                                                 |
| Measured Total Depth: 19276        |                                                                                                                                                                                                                                                 |
| True Vertical Depth: 8895          |                                                                                                                                                                                                                                                 |
| End Point Location from Lease,     |                                                                                                                                                                                                                                                 |
| Unit, or Property Line: 85         |                                                                                                                                                                                                                                                 |
|                                    |                                                                                                                                                                                                                                                 |
| Notes:                             | Description                                                                                                                                                                                                                                     |
| Category                           | Description                                                                                                                                                                                                                                     |
| DEEP SURFACE CASING                | 12/17/2018 - G71 - APPROVED; NOTIFY OCC FIELD INSPECTOR IMMEDIATELY OF ANY LOSS<br>OF CIRCULATION OR FAILURE TO CIRCULATE CEMENT TO SURFACE ON ANY CONDUCTOR<br>OR SURFACE CASING                                                               |
| HYDRAULIC FRACTURING               | 12/17/2018 - G71 - OCC 165:10-3-10 REQUIRES:                                                                                                                                                                                                    |
|                                    | 1) PRIOR TO COMMENCEMENT OF HYDRAULIC FRACTURING OPERATIONS FOR HORIZONTAL WELLS, NOTICE GIVEN FIVE BUSINESS DAYS IN ADVANCE TO OFFSET OPERATORS WITH WELLS COMPLETED IN THE SAME COMMON SOURCE OF SUPPLY WITHIN 1/2 MILE;                      |
|                                    | 2) WITH NOTICE ALSO GIVEN 48 HOURS IN ADVANCE OF HYDRAULIC FRACTURING ALL<br>WELLS TO BOTH THE OCC CENTRAL OFFICE AND LOCAL DISTRICT OFFICES, USING THE<br>"FRAC NOTICE FORM" FOUND AT THE FOLLOWING LINK:<br>OCCEWEB.COM/OG/OGFORMS.HTML; AND, |
|                                    | 3) THE CHEMICAL DISCLOSURE OF HYDRAULIC FRACTURING INGREDIENTS FOR ALL WELLS<br>TO BE REPORTED TO FRACFOCUS WITHIN 60 DAYS AFTER THE CONCLUSION THE<br>HYDRAULIC FRACTURING OPERATIONS, USING THE FOLLOWING LINK: FRACFOCUS.ORG                 |
| INCREASED DENSITY - 688775         | 1/25/2019 - G58 - 30-16N-8W<br>X630460 MSSP<br>7 WELLS<br>NEWFIELD EXPLORATION MID-CONTINENT INC.<br>12/21/2018                                                                                                                                 |
| INCREASED DENSITY - 688776         | 1/25/2019 - G58 - 31-16N-8W<br>X630460 MSSP<br>7 WELLS<br>NEWFIELD EXPLORATION MID-CONTINENT INC.<br>12/21/2018                                                                                                                                 |