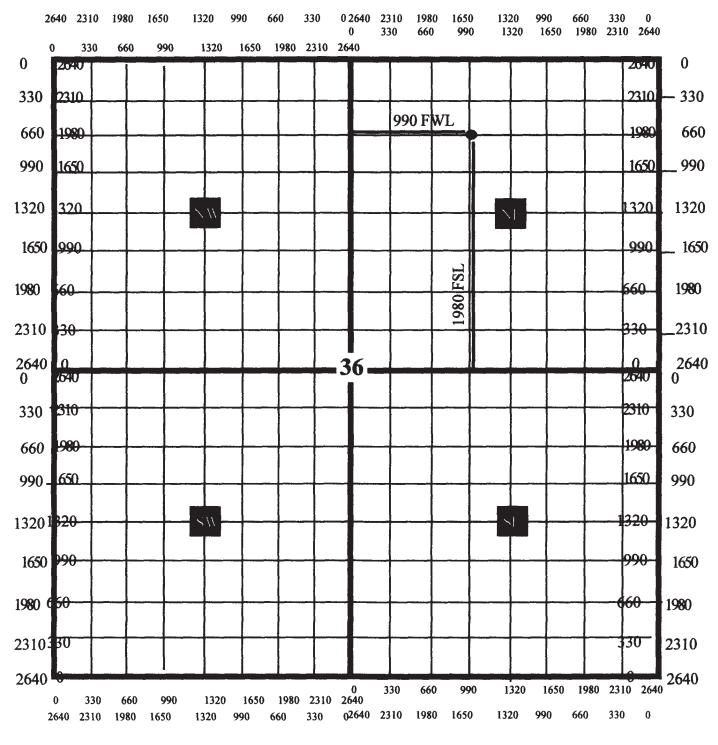

| PI NUMBER: 1                                | 51 24589<br>Disposa                                            |                               | OIL & GAS<br>OKLAHO                           | CORPORATION (<br>CONSERVATION<br>P.O. BOX 52000<br>DMA CITY, OK 73 <sup>7</sup><br>(Rule 165:10-3-1) | DIVISION          | [               | Approval Date:<br>Expiration Date: | 01/06/2020<br>07/06/2021 |  |
|---------------------------------------------|----------------------------------------------------------------|-------------------------------|-----------------------------------------------|------------------------------------------------------------------------------------------------------|-------------------|-----------------|------------------------------------|--------------------------|--|
|                                             |                                                                |                               | I                                             | PERMIT TO DRILI                                                                                      | =                 |                 |                                    |                          |  |
|                                             |                                                                |                               |                                               |                                                                                                      |                   |                 |                                    |                          |  |
| WELL LOCATION: SPOT LOCATION:               | Sec: 36<br>C E2                                                | Twp: 23N Rge: 1               | FEET FROM QUARTER: FROM                       | JS<br>SOUTH FROM WE<br>1980 990                                                                      |                   |                 |                                    |                          |  |
| Lease Name: EL                              | LEN SWD                                                        |                               |                                               | 1                                                                                                    |                   | /ell will be 66 | 60 feet from nearest               | unit or lease boundary.  |  |
| Operator<br>Name:                           | CHOATE D                                                       | ISPOSAL SERVICES L            | LC                                            | Telephone: 405612                                                                                    | 24249             | то              | C/OCC Number:                      | 23594 0                  |  |
| CHOATE D<br>PO BOX 59                       |                                                                | SERVICES LLC                  |                                               |                                                                                                      | ROBERT C T        | HOMPSON         |                                    |                          |  |
|                                             |                                                                |                               | 70740 0507                                    |                                                                                                      | 11721 HACKNEY L   |                 | ANE                                |                          |  |
| HENNESSE                                    | ΞΥ,                                                            | OK                            | 73742-0597                                    |                                                                                                      | YUKON             |                 | OK 730                             | )99                      |  |
| 2 MIS<br>3 DE<br>4 MIS                      | me<br>RGILIAN<br>SSOURIAN<br>S MO'SIAN<br>SSISSIPPIAN<br>NPSON | N                             | Depth<br>4000<br>5600<br>6050<br>6500<br>7500 | 6<br>7<br>8<br>9<br>10                                                                               | Name              |                 | Depth                              |                          |  |
| Spacing Orders:                             | lo Spacing                                                     |                               | Location Exception C                          | Orders:                                                                                              |                   | Increase        | d Density Orders:                  |                          |  |
| Pending CD Number                           | s:                                                             |                               |                                               |                                                                                                      |                   | Special (       | Orders:                            |                          |  |
| Total Depth: 810                            | D                                                              | Ground Elevation: 0           | Surface C                                     | asing: 600                                                                                           |                   | Depth to ba     | ase of Treatable Water-B           | Bearing FM: 370          |  |
| Under Federal Ju                            | risdiction:                                                    | No                            | Fresh Water S                                 | Supply Well Drilled: No                                                                              | )                 |                 | Surface Water use                  | ed to Drill: No          |  |
| PIT 1 INFORMATIC                            | 0N                                                             |                               |                                               | Approved Method for disposal of Drilling Fluids:                                                     |                   |                 |                                    |                          |  |
| Type of Pit System: ON SITE                 |                                                                |                               |                                               | A. Evaporation/dewater and backfilling of reserve pit.                                               |                   |                 |                                    |                          |  |
| Type of Mud System                          | n: WATER                                                       | BASED                         |                                               |                                                                                                      |                   |                 |                                    |                          |  |
| Chlorides Max: 8000                         | -                                                              |                               |                                               | H. MIN                                                                                               | . 20-MIL PIT LINE | R REQUIRED      |                                    |                          |  |
|                                             | -                                                              | reater than 10ft below b      | base of pit? Y                                |                                                                                                      |                   |                 |                                    |                          |  |
| Within 1 mile of mur<br>Wellhead Protection |                                                                |                               |                                               |                                                                                                      |                   |                 |                                    |                          |  |
|                                             |                                                                | r<br>ogically Sensitive Area. |                                               |                                                                                                      |                   |                 |                                    |                          |  |
| Category of Pit:                            |                                                                | Souny Consulve Aidd.          |                                               |                                                                                                      |                   |                 |                                    |                          |  |
| Liner required for                          |                                                                | A.                            |                                               |                                                                                                      |                   |                 |                                    |                          |  |
| Pit Location is Al                          |                                                                |                               |                                               |                                                                                                      |                   |                 |                                    |                          |  |
|                                             | ion: TER                                                       | RACE                          |                                               |                                                                                                      |                   |                 |                                    |                          |  |