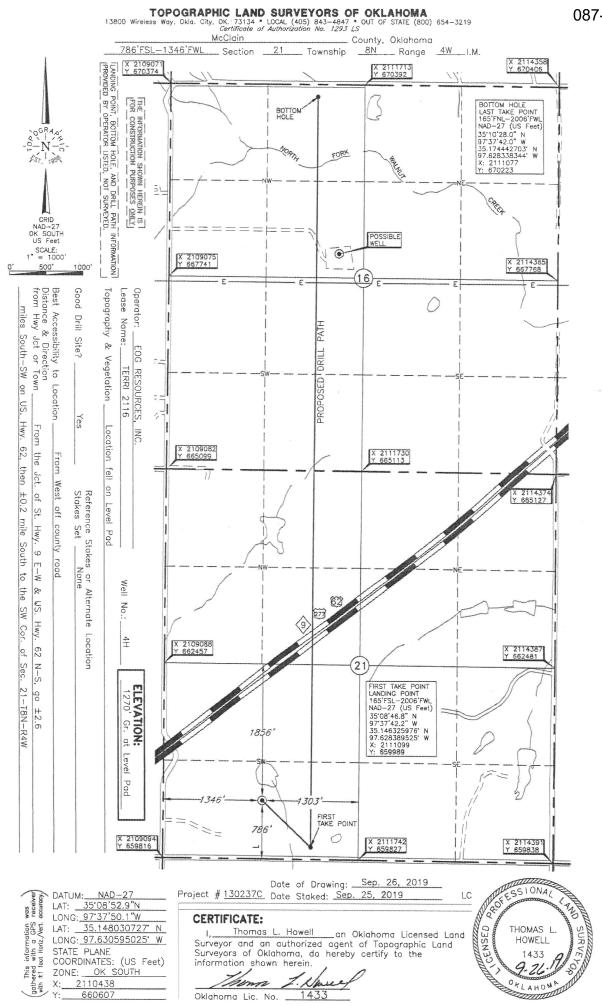

## HORIZONTAL HOLE 1

| Sec                            | 16      | Twp     | 8N     | Rge    | 4W      | С    | ounty | MCCLAIN |
|--------------------------------|---------|---------|--------|--------|---------|------|-------|---------|
| Spot                           | Locatio | n of En | d Poir | nt: N  | N N     | Е    | NE    | NW      |
| Feet                           | From:   | NOF     | RTH    | 1/4 Se | ction L | ine: | 16    | 65      |
| Feet                           | From:   | WE      | ST     | 1/4 Se | ction L | ine: | 20    | 006     |
| Depth of Deviation: 9067       |         |         |        |        |         |      |       |         |
| Radius of Turn: 500            |         |         |        |        |         |      |       |         |
| Direction: 10                  |         |         |        |        |         |      |       |         |
| Total Length: 10120            |         |         |        |        |         |      |       |         |
| Measured Total Depth: 19973    |         |         |        |        |         |      |       |         |
| True Vertical Depth: 9985      |         |         |        |        |         |      |       |         |
| End Point Location from Lease, |         |         |        |        |         |      |       |         |
| Unit, or Property Line: 165    |         |         |        |        |         |      |       |         |
|                                |         |         |        |        |         |      |       |         |
| Note                           | s:      |         |        |        |         |      |       |         |