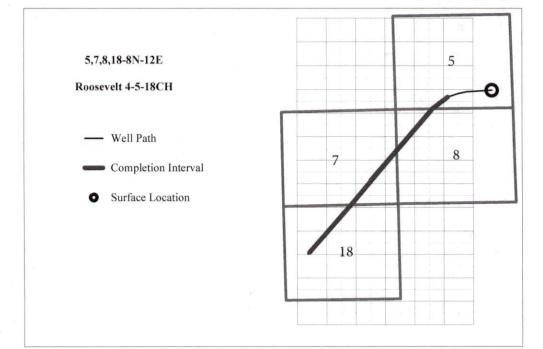

## SUMMARY OF BOTTOM HOLE LOCATIONS CALYX ENERGY III, LLC

Roosevelt 4-5-18CH 5,7,8,18-8N-12E Hughes Co.

## CD-2018-4965-T (Multi Unit Hz)

CD 2018-4966-T (Loc. Exc.- sec. 5,7,8,18) Int. Order 685663

|                                              | MD      | TVD    | Location                                    |
|----------------------------------------------|---------|--------|---------------------------------------------|
| Surface Location                             |         |        | 999' FSL & 920' FEL<br>of sec. 5-8N-12E     |
| Caney                                        | 4,459'  | 3,978' | 824' FSL & 2455' FEL<br>of sect. 5-8N-12E   |
| First Perforation                            | 4,950'  | 3,967' | 647' FSL & 2361' FWL<br>of sect. 5-8N-12E   |
| South line of sec. 5 / North line of sec. 8  | 5,930'  | 3,938' | 0' FSL & 1640' FWL<br>of sect. 5-8N-12E     |
| North line of sec. 8 / West line of sec. 8   | 8,748'  | 3,921' | 2293' FNL & 0' FWL<br>of sect. 8-8N-12E     |
| South line of sec. 7 / North line of sec. 18 | 12,439' | 3,869  | 0' FSL & 2133' FEL<br>of sect. 7-8N-12E     |
| Last Perforation                             | 15,704' | 3,974' | 2623' FNL & 1110' FWL<br>of sect. 18-8N-12E |
| Terminus (BHL)                               | 15,825' | 3,974' | 2575' FSL & 1041' FWL<br>of sect. 18-8N-12E |

Perforations in sections 5,7,8,&18 are in the Caney only.

The completion interval (CI) is from first perforation 4,950' to last perforation 15,704' MD.

| Formation tops and entry points              | MD     | Length of CI in each unit (% of total) |  |  |
|----------------------------------------------|--------|----------------------------------------|--|--|
| Caney                                        | 4,459  |                                        |  |  |
| First Perforation                            | 4,950  | 980 ' in section 5 (9.1129%)           |  |  |
| South line of sec. 5 / North line of sec. 8  | 5,930  | 2,818 ' in section 8 (26.2042%)        |  |  |
| North line of sec. 8 / West line of sec. 8   | 8,748  | 3,691 ' in section 7 (34.3221%)        |  |  |
| South line of sec. 7 / North line of sec. 18 | 12,439 | 3,265 ' in section 18 (30.3608%)       |  |  |
| Last Perforation                             | 15,704 |                                        |  |  |
| Total Depth (BHL) in Caney                   | 15,825 | 10,754 ' total length of C.I. (100%)   |  |  |