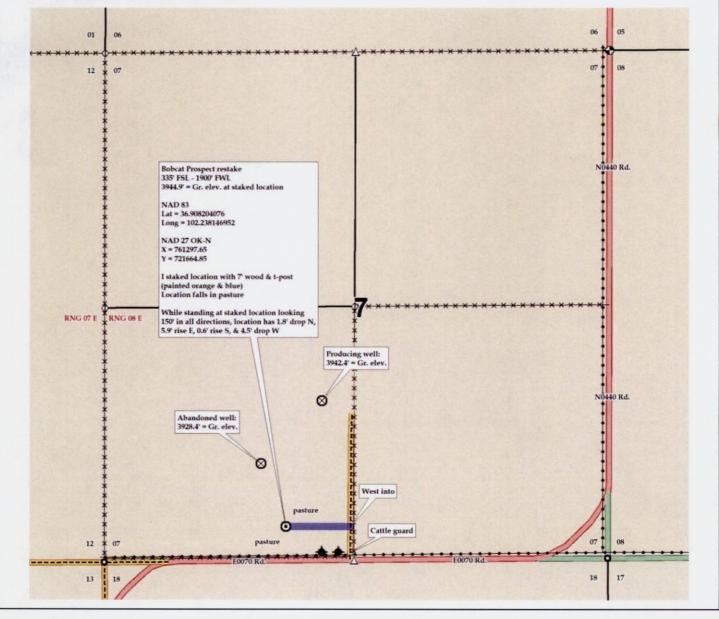

| API NUMBER: 025 21083<br>Straight Hole Oil & Gas        | В                      | OIL & GAS CONSE<br>P.O. BC<br>OKLAHOMA CIT | RATION COMMISSION<br>RVATION DIVISION<br>X 52000<br>Y, OK 73152-2000<br>5:10-3-1) | Approval Date: 07/14/2021<br>Expiration Date: 01/14/2023                       |
|---------------------------------------------------------|------------------------|--------------------------------------------|-----------------------------------------------------------------------------------|--------------------------------------------------------------------------------|
| mend reason: UPDATE SHL                                 |                        | AMEND PER                                  | MIT TO DRILL                                                                      |                                                                                |
| WELL LOCATION: Section: 07                              | Township: 5N           | Range: 8ECM County: C                      | MARRON                                                                            | ]                                                                              |
| SPOT LOCATION: NE SW                                    | SE SW FEET FROM        | QUARTER: FROM SOUTH                        | FROM WEST                                                                         |                                                                                |
|                                                         | SECT                   | ION LINES: 335                             | 1900                                                                              |                                                                                |
| Lease Name: BLACK MESA                                  |                        | Well No: 7-1                               | Well                                                                              | will be 335 feet from nearest unit or lease boundary.                          |
| Operator Name: MARJO OPERATIN                           | G MID-CONTINENT LLC    | Telephone: 918583024                       | 1; 9185830241                                                                     | OTC/OCC Number: 23610 0                                                        |
| MARJO OPERATING MID-CC                                  | ONTINENT LLC           |                                            | COMMISSIONERS OF                                                                  | THE LAND OFFICE                                                                |
| PO BOX 729                                              |                        |                                            | 204 N. ROBINSON, SL                                                               | JITE 900                                                                       |
| TULSA,                                                  | OK 74101-0             | 729                                        | OKLAHOMA CITY                                                                     | OK 73102                                                                       |
|                                                         |                        |                                            |                                                                                   |                                                                                |
|                                                         |                        |                                            |                                                                                   |                                                                                |
| Formation(s) (Permit Valid fo                           | or Listed Formations O | nly):                                      |                                                                                   |                                                                                |
| Name                                                    | Code                   | Depth                                      |                                                                                   |                                                                                |
| 1 KANSAS CITY                                           | 405KSSC                | 3660                                       |                                                                                   |                                                                                |
| 2 PURDY                                                 | 402PRDY                | 4610                                       |                                                                                   |                                                                                |
| Spacing Orders: No Spacing                              |                        | Location Exception Orders:                 | No Exceptions                                                                     | Increased Density Orders: No Density                                           |
| Pending CD Numbers: No Pendi                            | ng                     | Working interest owners                    | ' notified: ***                                                                   | Special Orders: No Special                                                     |
| Total Depth: 5100 Grou                                  | ind Elevation: 3945    | Surface Casing:                            | 1600                                                                              | Depth to base of Treatable Water-Bearing FM: 380                               |
|                                                         |                        |                                            |                                                                                   | Deep surface casing has been approved                                          |
| Under Federal Jurisdiction: No                          |                        |                                            | Approved Method for disposal of Drilling Fluids:                                  |                                                                                |
| Fresh Water Supply Well Drilled: No                     |                        |                                            | A. Evaporation/dewater and bac                                                    | kfilling of reserve pit.                                                       |
| Surface Water used to Drill:                            | No                     |                                            |                                                                                   |                                                                                |
|                                                         |                        |                                            | H. (Other)                                                                        | 1B MIN. SOIL COMPACTED PIT, NOTIFY DISTRICT<br>PRIOR TO TESTING SOIL PIT LINER |
| PIT 1 INFORMATION                                       |                        |                                            | Category of Pit:                                                                  | 1B                                                                             |
| Type of Pit System: ON SITE                             |                        |                                            | Liner required for Category: 1B                                                   |                                                                                |
| Type of Mud System: WATER BASED                         |                        |                                            | Pit Location is: BED AQUIFER                                                      |                                                                                |
| Chlorides Max: 8000 Average: 5000                       |                        |                                            | Pit Location Formation:                                                           | OGALLALA                                                                       |
| Is depth to top of ground water gr                      |                        | pit? Y                                     |                                                                                   |                                                                                |
| Within 1 mile of municipal water<br>Wellhead Protection |                        |                                            |                                                                                   |                                                                                |
| Pit <u>is</u> located in a Hydrologica                  |                        |                                            |                                                                                   |                                                                                |
|                                                         | , Senerare , nou.      |                                            |                                                                                   |                                                                                |