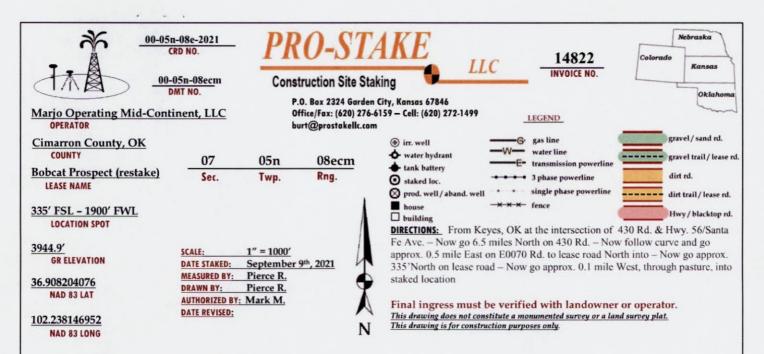

| API NUMBER: 025 21083<br>Straight Hole Oil & Gas        | В                      | OIL & GAS CONSE<br>P.O. BC<br>OKLAHOMA CIT | RATION COMMISSION<br>RVATION DIVISION<br>X 52000<br>Y, OK 73152-2000<br>5:10-3-1) | Approval Date: 07/14/2021<br>Expiration Date: 01/14/2023                       |
|---------------------------------------------------------|------------------------|--------------------------------------------|-----------------------------------------------------------------------------------|--------------------------------------------------------------------------------|
| mend reason: UPDATE SHL                                 |                        | AMEND PER                                  | MIT TO DRILL                                                                      |                                                                                |
| WELL LOCATION: Section: 07                              | Township: 5N           | Range: 8ECM County: C                      | MARRON                                                                            | ]                                                                              |
| SPOT LOCATION: NE SW                                    | SE SW FEET FROM        | QUARTER: FROM SOUTH                        | FROM WEST                                                                         |                                                                                |
|                                                         | SECT                   | ION LINES: 335                             | 1900                                                                              |                                                                                |
| Lease Name: BLACK MESA                                  |                        | Well No: 7-1                               | Well                                                                              | will be 335 feet from nearest unit or lease boundary.                          |
| Operator Name: MARJO OPERATIN                           | G MID-CONTINENT LLC    | Telephone: 918583024                       | 1; 9185830241                                                                     | OTC/OCC Number: 23610 0                                                        |
| MARJO OPERATING MID-CC                                  | ONTINENT LLC           |                                            | COMMISSIONERS OF                                                                  | THE LAND OFFICE                                                                |
| PO BOX 729                                              |                        |                                            | 204 N. ROBINSON, SL                                                               | JITE 900                                                                       |
| TULSA,                                                  | OK 74101-0             | 729                                        | OKLAHOMA CITY                                                                     | OK 73102                                                                       |
|                                                         |                        |                                            |                                                                                   |                                                                                |
|                                                         |                        |                                            |                                                                                   |                                                                                |
| Formation(s) (Permit Valid fo                           | or Listed Formations O | nly):                                      |                                                                                   |                                                                                |
| Name                                                    | Code                   | Depth                                      |                                                                                   |                                                                                |
| 1 KANSAS CITY                                           | 405KSSC                | 3660                                       |                                                                                   |                                                                                |
| 2 PURDY                                                 | 402PRDY                | 4610                                       |                                                                                   |                                                                                |
| Spacing Orders: No Spacing                              |                        | Location Exception Orders:                 | No Exceptions                                                                     | Increased Density Orders: No Density                                           |
| Pending CD Numbers: No Pendi                            | ng                     | Working interest owners                    | ' notified: ***                                                                   | Special Orders: No Special                                                     |
| Total Depth: 5100 Grou                                  | ind Elevation: 3945    | Surface Casing:                            | 1600                                                                              | Depth to base of Treatable Water-Bearing FM: 380                               |
|                                                         |                        |                                            |                                                                                   | Deep surface casing has been approved                                          |
| Under Federal Jurisdiction: No                          |                        |                                            | Approved Method for disposal of Drilling Fluids:                                  |                                                                                |
| Fresh Water Supply Well Drilled: No                     |                        |                                            | A. Evaporation/dewater and bac                                                    | kfilling of reserve pit.                                                       |
| Surface Water used to Drill:                            | No                     |                                            |                                                                                   |                                                                                |
|                                                         |                        |                                            | H. (Other)                                                                        | 1B MIN. SOIL COMPACTED PIT, NOTIFY DISTRICT<br>PRIOR TO TESTING SOIL PIT LINER |
| PIT 1 INFORMATION                                       |                        |                                            | Category of Pit:                                                                  | 1B                                                                             |
| Type of Pit System: ON SITE                             |                        |                                            | Liner required for Category: 1B                                                   |                                                                                |
| Type of Mud System: WATER BASED                         |                        |                                            | Pit Location is: BED AQUIFER                                                      |                                                                                |
| Chlorides Max: 8000 Average: 5000                       |                        |                                            | Pit Location Formation:                                                           | OGALLALA                                                                       |
| Is depth to top of ground water gr                      |                        | pit? Y                                     |                                                                                   |                                                                                |
| Within 1 mile of municipal water<br>Wellhead Protection |                        |                                            |                                                                                   |                                                                                |
| Pit <u>is</u> located in a Hydrologica                  |                        |                                            |                                                                                   |                                                                                |
|                                                         | , Senerare , nou.      |                                            |                                                                                   |                                                                                |