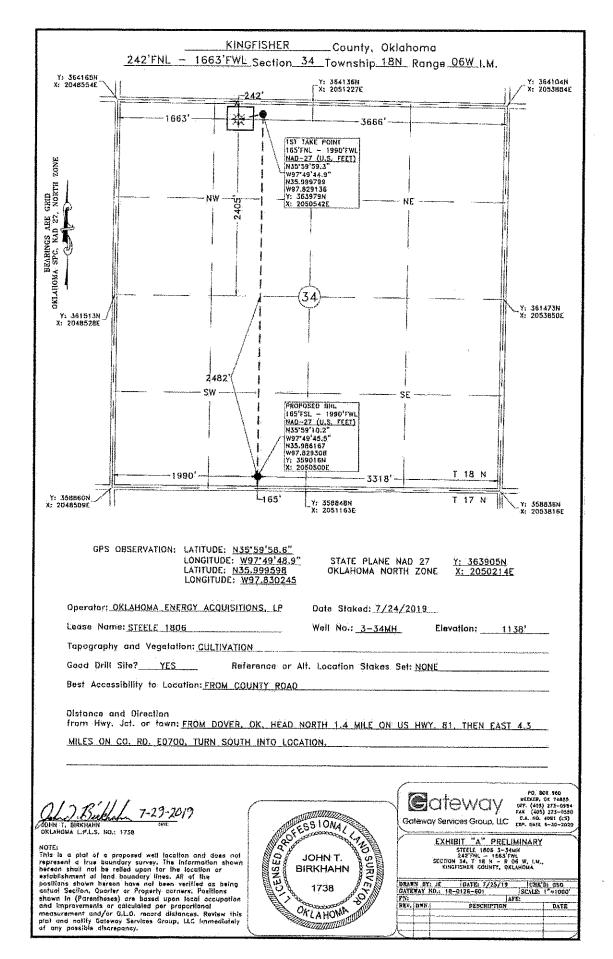

| PI NUMBER: 073 26626<br>prizontal Hole Oil & Gas                                                                                        | OIL & GAS C<br>P<br>OKLAHOM                 | DRPORATION COMMIS:<br>ONSERVATION DIVISIO<br>O. BOX 52000<br>A CITY, OK 73152-2000<br>ule 165:10-3-1) |                                                                                                                        | Approval Date:<br>Expiration Date: | 09/10/2019<br>03/10/2021 |
|-----------------------------------------------------------------------------------------------------------------------------------------|---------------------------------------------|-------------------------------------------------------------------------------------------------------|------------------------------------------------------------------------------------------------------------------------|------------------------------------|--------------------------|
|                                                                                                                                         | PE                                          | RMIT TO DRILL                                                                                         |                                                                                                                        |                                    |                          |
|                                                                                                                                         |                                             |                                                                                                       |                                                                                                                        |                                    |                          |
| WELL LOCATION: Sec: 34 Twp: 18N Rge: 6W                                                                                                 | County: KINGFISH                            |                                                                                                       |                                                                                                                        |                                    |                          |
|                                                                                                                                         | EET FROM QUARTER: FROM NO                   | RTH FROM WEST                                                                                         |                                                                                                                        |                                    |                          |
| Lease Name: STEELE 1806                                                                                                                 |                                             | 4MH                                                                                                   | Well will be 242                                                                                                       | feet from nearest u                | init or lease boundary.  |
| Operator OKLAHOMA ENERGY ACQUISITION<br>Name:                                                                                           | S LP                                        | Telephone: 2815300991                                                                                 | OTC                                                                                                                    | /OCC Number:                       | 23509 0                  |
| OKLAHOMA ENERGY ACQUISITIONS L<br>15021 KATY FREEWAY STE 400                                                                            |                                             |                                                                                                       | SHER MIDSTREAM                                                                                                         | -                                  |                          |
| HOUSTON, TX 77094-1900                                                                                                                  |                                             | OKLAH                                                                                                 | OMA CITY                                                                                                               | OK 737                             | 50                       |
| 1 MISSISSIPPIAN<br>2<br>3<br>4<br>5                                                                                                     | 7558                                        | 6<br>7<br>8<br>9<br>10                                                                                |                                                                                                                        |                                    |                          |
| Spacing Orders: 654658                                                                                                                  | Location Exception Orders: 701561 Increased |                                                                                                       |                                                                                                                        | eased Density Orders: 699550       |                          |
| Pending CD Numbers:                                                                                                                     |                                             |                                                                                                       | Special Ord                                                                                                            | ders:                              |                          |
| Total Depth: 12500 Ground Elevation: 1138                                                                                               | Surface Cas                                 | sing: 500                                                                                             | Depth to base                                                                                                          | e of Treatable Water-Be            | earing FM: 120           |
|                                                                                                                                         |                                             | Deep surface cas                                                                                      | ing has been appro                                                                                                     | oved                               |                          |
| Under Federal Jurisdiction: No                                                                                                          | Fresh Water Sur                             | pply Well Drilled: No                                                                                 |                                                                                                                        | 0                                  |                          |
|                                                                                                                                         | Tiesh Water Sup                             |                                                                                                       |                                                                                                                        |                                    | to Drill: No             |
| PIT 1 INFORMATION                                                                                                                       |                                             | Approved Method to                                                                                    | or disposal of Drilling Fluid                                                                                          | IS:                                |                          |
| Type of Pit System: CLOSED Closed System Means Ste<br>Type of Mud System: WATER BASED                                                   |                                             | D. One time land a                                                                                    | pplication (REQUIRES                                                                                                   | PERMIT)                            | PERMIT NO: 19-3685       |
| Chlorides Max: 4000 Average: 1800                                                                                                       |                                             |                                                                                                       | D. One time land application (REQUIRES PERMIT) PERMIT NO: 19-36858<br>H. CLOSED SYSTEM=STEEL PITS PER OPERATOR REQUEST |                                    |                          |
| Is depth to top of ground water greater than 10ft below base<br>Within 1 mile of municipal water well? N<br>Wellhead Protection Area? N | of pit? Y                                   |                                                                                                       |                                                                                                                        |                                    |                          |
| Pit <b>is</b> located in a Hydrologically Sensitive Area.                                                                               |                                             |                                                                                                       |                                                                                                                        |                                    |                          |
| Category of Pit: C                                                                                                                      |                                             |                                                                                                       |                                                                                                                        |                                    |                          |
| Liner not required for Category: C                                                                                                      |                                             |                                                                                                       |                                                                                                                        |                                    |                          |
| Pit Location is AP/TE DEPOSIT                                                                                                           |                                             |                                                                                                       |                                                                                                                        |                                    |                          |
| Pit Location Formation: TERRACE                                                                                                         |                                             |                                                                                                       |                                                                                                                        |                                    |                          |

## HORIZONTAL HOLE 1

| Sec 34 Twp 18N Rge 6W Cou          | nty KINGFISHER                                                                                                                                                                                                                                  |
|------------------------------------|-------------------------------------------------------------------------------------------------------------------------------------------------------------------------------------------------------------------------------------------------|
|                                    | E SW                                                                                                                                                                                                                                            |
| Feet From: SOUTH 1/4 Section Line: | 165                                                                                                                                                                                                                                             |
| Feet From: WEST 1/4 Section Line:  | 1990                                                                                                                                                                                                                                            |
| Depth of Deviation: 6637           |                                                                                                                                                                                                                                                 |
| Radius of Turn: 573                |                                                                                                                                                                                                                                                 |
| Direction: 178                     |                                                                                                                                                                                                                                                 |
| Total Length: 4963                 |                                                                                                                                                                                                                                                 |
| Measured Total Depth: 12500        |                                                                                                                                                                                                                                                 |
| True Vertical Depth: 7558          |                                                                                                                                                                                                                                                 |
| End Point Location from Lease,     |                                                                                                                                                                                                                                                 |
| Unit, or Property Line: 165        |                                                                                                                                                                                                                                                 |
| Nata                               |                                                                                                                                                                                                                                                 |
| Notes:<br>Category                 | Description                                                                                                                                                                                                                                     |
|                                    |                                                                                                                                                                                                                                                 |
| DEEP SURFACE CASING                | 8/6/2019 - G71 - APPROVED; NOTIFY OCC FIELD INSPECTOR IMMEDIATELY OF ANY LOSS OF<br>CIRCULATION OR FAILURE TO CIRCULATE CEMENT TO SURFACE ON ANY CONDUCTOR OR<br>SURFACE CASING                                                                 |
| HYDRAULIC FRACTURING               | 8/6/2019 - G71 - OCC 165:10-3-10 REQUIRES:                                                                                                                                                                                                      |
|                                    | 1) PRIOR TO COMMENCEMENT OF HYDRAULIC FRACTURING OPERATIONS FOR HORIZONTAL<br>WELLS, NOTICE GIVEN FIVE BUSINESS DAYS IN ADVANCE TO OFFSET OPERATORS WITH<br>WELLS COMPLETED IN THE SAME COMMON SOURCE OF SUPPLY WITHIN 1/2 MILE;                |
|                                    | 2) WITH NOTICE ALSO GIVEN 48 HOURS IN ADVANCE OF HYDRAULIC FRACTURING ALL<br>WELLS TO BOTH THE OCC CENTRAL OFFICE AND LOCAL DISTRICT OFFICES, USING THE<br>"FRAC NOTICE FORM" FOUND AT THE FOLLOWING LINK:<br>OCCEWEB.COM/OG/OGFORMS.HTML; AND, |
|                                    | 3) THE CHEMICAL DISCLOSURE OF HYDRAULIC FRACTURING INGREDIENTS FOR ALL WELLS<br>TO BE REPORTED TO FRACFOCUS WITHIN 60 DAYS AFTER THE CONCLUSION THE<br>HYDRAULIC FRACTURING OPERATIONS, USING THE FOLLOWING LINK: FRACFOCUS.ORG                 |
| INCREASED DENSITY - 699550         | 9/10/2019 - GB1 - 34-18N-6W<br>X654658 MSSP<br>3 WELLS<br>OKLAHOMA ENERGY ACQUISITIONS, LP<br>7/23/2019                                                                                                                                         |
| LOCATION EXCEPTION - 701561        | 9/10/2019 - GB1 - (I.O.) 34-18N-6W<br>X654658 MSSP<br>COMPL. INT. NCT 165' FSL, NCT 165' FNL, NCT 1865' FWL<br>OKLAHOMA ENERGY ACQUISITIONS, LP<br>8/30/2019                                                                                    |
| SPACING - 654658                   | 9/10/2019 - GB1 - (640)(HOR) 34-18N-6W<br>VAC OTHER<br>EXT OTHERS<br>EST MSSP<br>COMPL. INT. (MSSP) NLT 660' FB<br>(COEXIST SP. ORDER #53420/62761 MSSLM)                                                                                       |